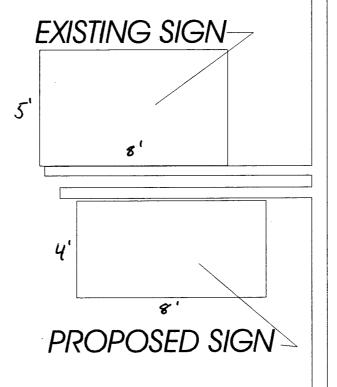

|                                                                                                                                                                                                                                                                                                                                                                                                                                                                                                                                                                                                                         | · · · · · · · · · · · · · · · · · · · |                                                                                                                             |  |
|-------------------------------------------------------------------------------------------------------------------------------------------------------------------------------------------------------------------------------------------------------------------------------------------------------------------------------------------------------------------------------------------------------------------------------------------------------------------------------------------------------------------------------------------------------------------------------------------------------------------------|---------------------------------------|-----------------------------------------------------------------------------------------------------------------------------|--|
| PROPERTY OWNER Elizabet                                                                                                                                                                                                                                                                                                                                                                                                                                                                                                                                                                                                 | th Ave ADD TELE                       | TRACTOR Platinum Sign Co<br>NSE NO. ZZOO 696<br>RESS Z91C I-70 B<br>EPHONE NO. 970-248-9677<br>TACT PERSON Mine Blackwelder |  |
| [ ] 1. FLUSH WALL 2 Square Feet per Linear Foot of Building Facade 2 Square Feet per Linear Foot of Building Facade 2 Square Feet per Linear Foot of Building Facade 2 Traffic Lanes - 0.75 Square Feet x Street Frontage 4 or more Traffic Lanes - 1.5 Square Feet x Street Frontage 5 OFF-PREMISE 5 OFF-PREMISE 5 Square Feet per each Linear Foot of Building Facade 5 See #3 Spacing Requirements; Not > 300 Square Feet or < 15 Square Feet                                                                                                                                                                        |                                       |                                                                                                                             |  |
| [ ] Externally Illuminated                                                                                                                                                                                                                                                                                                                                                                                                                                                                                                                                                                                              | [ 1 Internally Illuminated            | [ ] Non-Illuminated                                                                                                         |  |
| (1 - 5) Area of Proposed Sign: 32 Square Feet (1,2,4) Building Façade: 40 Linear Feet (1 - 4) Street Frontage: 75 Linear Feet (2 - 5) Height to Top of Sign: 224 Feet Clearance to Grade: 10 Feet (5) Distance from all Existing Off-Premise Signs within 600 Feet: Feet                                                                                                                                                                                                                                                                                                                                                |                                       |                                                                                                                             |  |
| EVICTORIC CICNIA CIE/TOVIDE.                                                                                                                                                                                                                                                                                                                                                                                                                                                                                                                                                                                            |                                       | A FOR OTHER VERIOUS V                                                                                                       |  |
| EXISTING SIGNAGE/TYPE:                                                                                                                                                                                                                                                                                                                                                                                                                                                                                                                                                                                                  | _                                     | ● FOR OFFICE USE ONLY ●                                                                                                     |  |
| Freestanding                                                                                                                                                                                                                                                                                                                                                                                                                                                                                                                                                                                                            | 40 Sq. Ft.                            | Signage Allowed on Parcel: North AVE                                                                                        |  |
| Freestanding Freestanding                                                                                                                                                                                                                                                                                                                                                                                                                                                                                                                                                                                               | Sq. Ft.                               | Building <u>SO</u> Sq. Ft.                                                                                                  |  |
|                                                                                                                                                                                                                                                                                                                                                                                                                                                                                                                                                                                                                         | Sq. Ft.                               | Free-Standing //25 Sq. Ft.                                                                                                  |  |
| Tota                                                                                                                                                                                                                                                                                                                                                                                                                                                                                                                                                                                                                    | 1 Existing: 77 Sq. Ft.                | Total Allowed: 1125 Sq. Ft.                                                                                                 |  |
| COMMENTS: These Z signs are on the same pole, we are taking down the 32 \$\frac{1}{2}\$ sign and replacing with a new 32 \$\frac{1}{2}\$ sign.  NOTE: No sign may exceed 300 square feet. A separate sign clearance is required for each sign. Attach a sketch, to scale, of proposed and existing signage including types, dimensions and lettering. Attach a plot plan, to scale, showing: abutting streets, alleys, easements, driveways, encroachments, property lines, distances from existing buildings to proposed signs and required setbacks. A SEPARATE PERMIT FROM THE BUILDING DEPARTMENT IS ALSO REQUIRED. |                                       |                                                                                                                             |  |
| I hereby attest that the information on this form and the attached sketches are true and accurate.                                                                                                                                                                                                                                                                                                                                                                                                                                                                                                                      |                                       |                                                                                                                             |  |
| Applicant's Signature                                                                                                                                                                                                                                                                                                                                                                                                                                                                                                                                                                                                   |                                       | nunity Development Approval  Date                                                                                           |  |
| (White: Community Development)                                                                                                                                                                                                                                                                                                                                                                                                                                                                                                                                                                                          | (Canary: Applicant) (Pink:            | Building Dept) (Goldenrod: Code Enforcement)                                                                                |  |