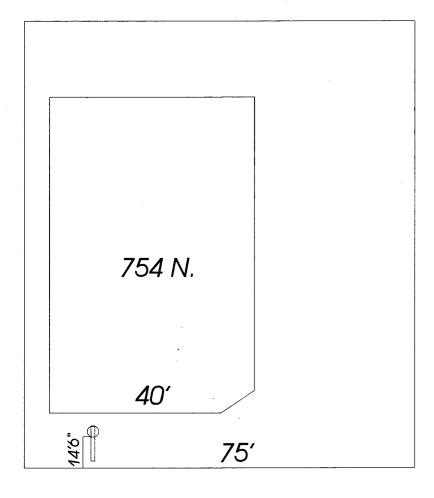

|                                                                                                                                                                                                                                                                                                                                                                                                                                                                                                                                                                                                                         | · · · · · · · · · · · · · · · · · · · |                                                                                                                             |  |
|-------------------------------------------------------------------------------------------------------------------------------------------------------------------------------------------------------------------------------------------------------------------------------------------------------------------------------------------------------------------------------------------------------------------------------------------------------------------------------------------------------------------------------------------------------------------------------------------------------------------------|---------------------------------------|-----------------------------------------------------------------------------------------------------------------------------|--|
| PROPERTY OWNER Elizabet                                                                                                                                                                                                                                                                                                                                                                                                                                                                                                                                                                                                 | th Ave ADD TELE                       | TRACTOR Platinum Sign Co<br>NSE NO. ZZOO 696<br>RESS Z91C I-70 B<br>EPHONE NO. 970-248-9677<br>TACT PERSON Mine Blackwelder |  |
| [ ] 1. FLUSH WALL 2 Square Feet per Linear Foot of Building Facade 2 Square Feet per Linear Foot of Building Facade 2 Square Feet per Linear Foot of Building Facade 2 Traffic Lanes - 0.75 Square Feet x Street Frontage 4 or more Traffic Lanes - 1.5 Square Feet x Street Frontage 5 OFF-PREMISE 5 OFF-PREMISE 5 Square Feet per each Linear Foot of Building Facade 5 See #3 Spacing Requirements; Not > 300 Square Feet or < 15 Square Feet                                                                                                                                                                        |                                       |                                                                                                                             |  |
| [ ] Externally Illuminated                                                                                                                                                                                                                                                                                                                                                                                                                                                                                                                                                                                              | [ 1 Internally Illuminated            | [ ] Non-Illuminated                                                                                                         |  |
| (1 - 5) Area of Proposed Sign: 32 Square Feet (1,2,4) Building Façade: 40 Linear Feet (1 - 4) Street Frontage: 75 Linear Feet (2 - 5) Height to Top of Sign: 224 Feet Clearance to Grade: 10 Feet (5) Distance from all Existing Off-Premise Signs within 600 Feet: Feet                                                                                                                                                                                                                                                                                                                                                |                                       |                                                                                                                             |  |
| EVICTORIC CICNIA CIE/TOVIDE.                                                                                                                                                                                                                                                                                                                                                                                                                                                                                                                                                                                            |                                       | A FOR OTHER VERIOUS V                                                                                                       |  |
| EXISTING SIGNAGE/TYPE:                                                                                                                                                                                                                                                                                                                                                                                                                                                                                                                                                                                                  | _                                     | ● FOR OFFICE USE ONLY ●                                                                                                     |  |
| Freestanding                                                                                                                                                                                                                                                                                                                                                                                                                                                                                                                                                                                                            | 40 Sq. Ft.                            | Signage Allowed on Parcel: North AVE                                                                                        |  |
| Freestanding Freestanding                                                                                                                                                                                                                                                                                                                                                                                                                                                                                                                                                                                               | Sq. Ft.                               | Building <u>SO</u> Sq. Ft.                                                                                                  |  |
|                                                                                                                                                                                                                                                                                                                                                                                                                                                                                                                                                                                                                         | Sq. Ft.                               | Free-Standing //25 Sq. Ft.                                                                                                  |  |
| Tota                                                                                                                                                                                                                                                                                                                                                                                                                                                                                                                                                                                                                    | 1 Existing: 77 Sq. Ft.                | Total Allowed: 1125 Sq. Ft.                                                                                                 |  |
| COMMENTS: These Z signs are on the same pole, we are taking down the 32 \$\frac{1}{2}\$ sign and replacing with a new 32 \$\frac{1}{2}\$ sign.  NOTE: No sign may exceed 300 square feet. A separate sign clearance is required for each sign. Attach a sketch, to scale, of proposed and existing signage including types, dimensions and lettering. Attach a plot plan, to scale, showing: abutting streets, alleys, easements, driveways, encroachments, property lines, distances from existing buildings to proposed signs and required setbacks. A SEPARATE PERMIT FROM THE BUILDING DEPARTMENT IS ALSO REQUIRED. |                                       |                                                                                                                             |  |
| I hereby attest that the information on this form and the attached sketches are true and accurate.                                                                                                                                                                                                                                                                                                                                                                                                                                                                                                                      |                                       |                                                                                                                             |  |
| Applicant's Signature                                                                                                                                                                                                                                                                                                                                                                                                                                                                                                                                                                                                   |                                       | nunity Development Approval  Date                                                                                           |  |
| (White: Community Development)                                                                                                                                                                                                                                                                                                                                                                                                                                                                                                                                                                                          | (Canary: Applicant) (Pink:            | Building Dept) (Goldenrod: Code Enforcement)                                                                                |  |

Date:\_\_\_\_ Computer File:\_ [] Approved

Client Approval Project Location:

Note

NORTH AVE.