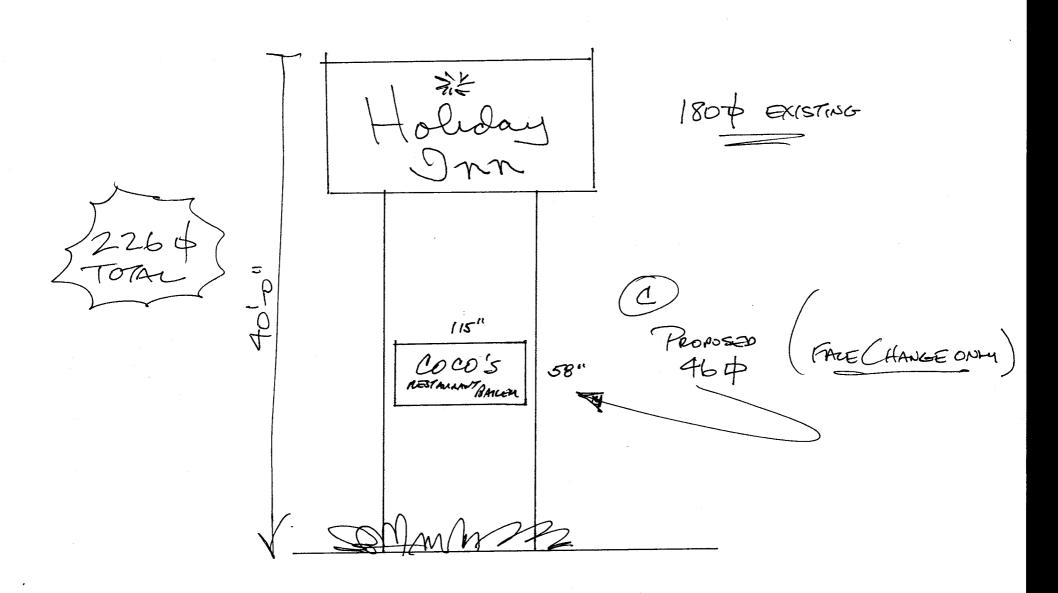

| 1 none. (7/0) 244-1430 TAX (7/0) 250-4031                                                     |                                                                                                                                                                                                                                                                                                                      |  |  |
|-----------------------------------------------------------------------------------------------|----------------------------------------------------------------------------------------------------------------------------------------------------------------------------------------------------------------------------------------------------------------------------------------------------------------------|--|--|
| 2701-364-00-091                                                                               | RICIE                                                                                                                                                                                                                                                                                                                |  |  |
|                                                                                               | ACTOR BUD'S SIGNS                                                                                                                                                                                                                                                                                                    |  |  |
|                                                                                               | LICENSE NO. 20/0087                                                                                                                                                                                                                                                                                                  |  |  |
|                                                                                               | ESS 1055 UTE AVE.                                                                                                                                                                                                                                                                                                    |  |  |
|                                                                                               | HONE NO. 245-7700                                                                                                                                                                                                                                                                                                    |  |  |
| OWNER ADDRESS SAME CONT.                                                                      | ACT PERSON BUO PREUSS                                                                                                                                                                                                                                                                                                |  |  |
| [ ] 1. FLUSH WALL Face change only on items 2, 3 & 4 [ ] 2. ROOF                              |                                                                                                                                                                                                                                                                                                                      |  |  |
|                                                                                               |                                                                                                                                                                                                                                                                                                                      |  |  |
|                                                                                               |                                                                                                                                                                                                                                                                                                                      |  |  |
| EXISTING SIGNAGE/TYPE:                                                                        | ● FOR OFFICE USE ONLY ●                                                                                                                                                                                                                                                                                              |  |  |
| ( ) To! 100                                                                                   |                                                                                                                                                                                                                                                                                                                      |  |  |
| EXISTING SIGNAGE/TYPE:  [NOCSTANON & (HONDAY) SIEN 80 Sq. Ft.                                 | Signage Allowed on Parcel:                                                                                                                                                                                                                                                                                           |  |  |
| ( ) To! 100                                                                                   |                                                                                                                                                                                                                                                                                                                      |  |  |
| Friedstangents (Honory) Sien 180 sq. Ft. Frish War (Coeo's) (A) 1(B) 78 sq. Ft.               | Signage Allowed on Parcel:  Building 948 Sq. Ft.                                                                                                                                                                                                                                                                     |  |  |
| Fractional (Honory) Sien 180 sq. Ft.                                                          | Signage Allowed on Parcel:  Building 948 Sq. Ft.  Free-Standing 937.5 Sq. Ft.                                                                                                                                                                                                                                        |  |  |
| Friedstanions (Honory) Sien 180 sq. Ft.  Frish War (Coeo's) (A) 1(B) 78 sq. Ft.               | Signage Allowed on Parcel:  Building 948 Sq. Ft.                                                                                                                                                                                                                                                                     |  |  |
| Fried Stanger (Honory) Sien 80 sq. Ft.  Frish War (Coco's) (A) 1(B) 78 sq. Ft.  Sq. Ft.  2009 | Signage Allowed on Parcel:  Building 948 Sq. Ft.  Free-Standing 937.5 Sq. Ft.                                                                                                                                                                                                                                        |  |  |
| Frush War (Coco's) (A) 1(B)  Total Existing:    80   Sq. Ft.                                  | Signage Allowed on Parcel:  Building 948 Sq. Ft.  Free-Standing 937.5 Sq. Ft.  Total Allowed: 948 Sq. Ft.  Sq. Ft.  Sq. Ft.  Sq. Ft.  red for each sign. Attach a sketch, to scale, of proposed an, to scale, showing: abutting streets, alleys, easements, o proposed signs and required setbacks. Roof signs shall |  |  |

58"

DESIGN PROPERTY OF

970-245-7700

THE COCO'S SIGN WAS AN EXISTING MANQUE...

\* NORTH HOMBAY INN BLDG. 474 6251

< HORIZON DINE ->