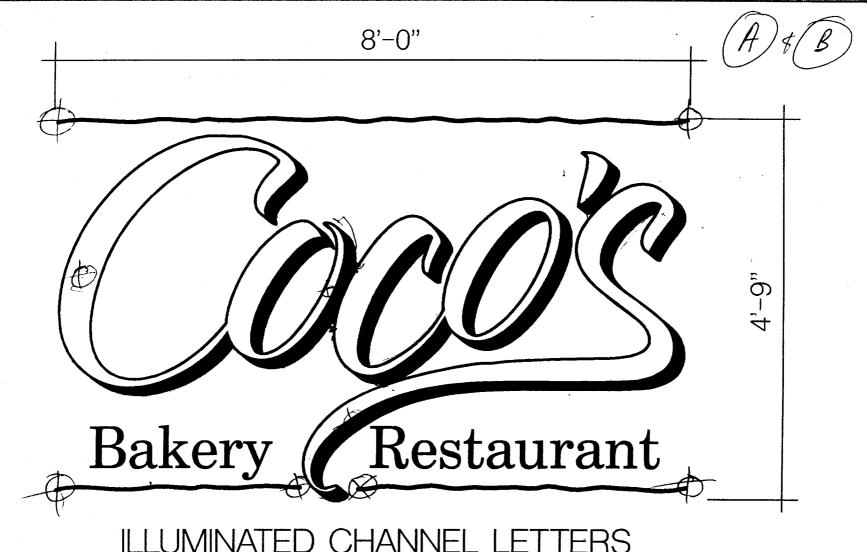

(White: Community Development)

(Canary: Applicant)

(Pink: Code Enforcement)

JMINATED CHANNEL

115"

BANCON NESTAMANT

• INTERNALLY ILLUMINATED CHANNEL LETTERS

- WHITE FACES WITH PURPLE TRANSLUSCENT SHADE
- 6" GEMINI LETTERS FOR (BAKERY RESTAURANT)
- 12mm EXPOSED NEON STRIPES
- REMOTE WIRED