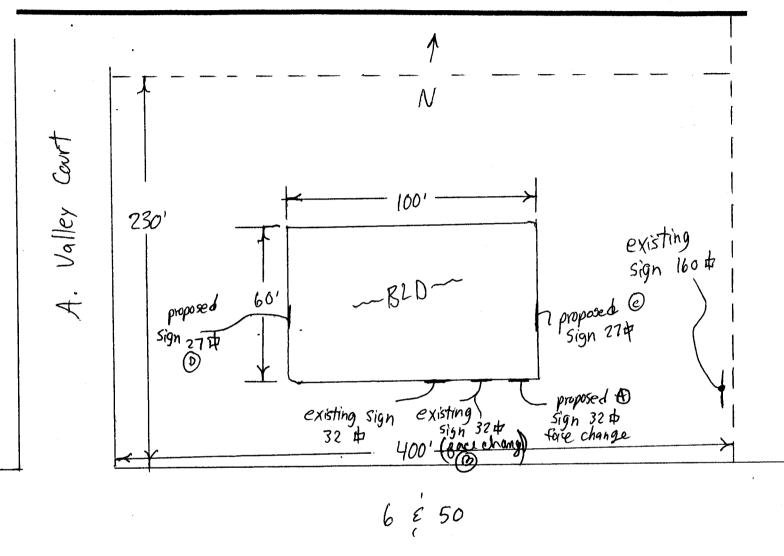

Community Development Department 250 North 5<sup>th</sup> Street Grand Junction CO 81501 Phone: (970) 244-1430 FAX (970) 256-4031

(Pink: Code Enforcement)

| TAX SCHEDULE 2097-301-07-004 BUSINESS NAME Big Family Auto STREET ADDRESS 756 A. Valley Court PROPERTY OWNER Robin Leonard OWNER ADDRESS                                                                                                                                                                                                                                                                                                                                                                                                                                                                                                                                                                                                                                                                                                                                                                                                                                                                                                                                                                                                                                                                 | CONTRACTOR Bud's Sighs LICENSE NO. 2010087  ADDRESS 1055 vte Ave TELEPHONE NO. 245-7700  CONTACT PERSON Eric |  |
|----------------------------------------------------------------------------------------------------------------------------------------------------------------------------------------------------------------------------------------------------------------------------------------------------------------------------------------------------------------------------------------------------------------------------------------------------------------------------------------------------------------------------------------------------------------------------------------------------------------------------------------------------------------------------------------------------------------------------------------------------------------------------------------------------------------------------------------------------------------------------------------------------------------------------------------------------------------------------------------------------------------------------------------------------------------------------------------------------------------------------------------------------------------------------------------------------------|--------------------------------------------------------------------------------------------------------------|--|
| [ ] 1. FLUSH WALL  Face change only on items 2, 3 & 4  [ ] 2. ROOF  [ ] 3. FREE-STANDING  2 Square Feet per Linear Foot of Building Façade  2 Square Feet per Linear Foot of Building Facade  2 Traffic Lanes - 0.75 Square Feet x Street Frontage  4 or more Traffic Lanes - 1.5 Square Feet x Street Frontage  0.5 Square Feet per each Linear Foot of Building Facade                                                                                                                                                                                                                                                                                                                                                                                                                                                                                                                                                                                                                                                                                                                                                                                                                                 |                                                                                                              |  |
| [ ] Non-Illuminated  (1 - 4) Area of Proposed Sign: 32 Square Feet  (1,2,4) Building Façade: 100 Linear Feet  (1 - 4) Street Frontage: 400 Linear Feet  (2 - 4) Height to Top of Sign: 15 Feet Clearance to Grade: 1 Feet                                                                                                                                                                                                                                                                                                                                                                                                                                                                                                                                                                                                                                                                                                                                                                                                                                                                                                                                                                                |                                                                                                              |  |
| (1) free standing 160 s                                                                                                                                                                                                                                                                                                                                                                                                                                                                                                                                                                                                                                                                                                                                                                                                                                                                                                                                                                                                                                                                                                                                                                                  | Signage Allowed on Parcel:  Building 200 Sq. Ft.  Free-Standing 100 Sq. Ft.  Total Allowed: 600 Sq. Ft.      |  |
| NOTE: No sign may exceed 300 square feet. A separate sign permit is required for each sign. Attach a sketch, to scale, of proposed and existing signage including types, dimensions and lettering. Attach a plot plan, to scale, showing: abutting streets, alleys, easements,                                                                                                                                                                                                                                                                                                                                                                                                                                                                                                                                                                                                                                                                                                                                                                                                                                                                                                                           |                                                                                                              |  |
| driveways, encroachments, property lines, distances from existing buildings to proposed signs and required setbacks. Roof signs shall be manufactured such that no guy wires, braces or supports shall be visible.  I hereby attest that the information on this form and the attached sketches are true and accurate.  The property lines, distances from existing buildings to proposed signs and required setbacks. Roof signs shall be visible.  I hereby attest that the information on this form and the attached sketches are true and accurate.  The property lines, distances from existing buildings to proposed signs and required setbacks. Roof signs shall be visible.  The property lines, distances from existing buildings to proposed signs and required setbacks. Roof signs shall be visible.  The property lines, distances from existing buildings to proposed signs and required setbacks. Roof signs shall be visible.  The property lines, distances from existing buildings to proposed signs and required setbacks. Roof signs shall be visible.  The property lines, distances from existing buildings to proposed signs and required setbacks. Roof signs shall be visible. |                                                                                                              |  |

| Phone: (9/0) 244-1430 FAX (9/0) 256-4031                                                                                                                                                                                                                                                                                                                                                                                                                                                                                                                                                                                                                                                                                                                                                                                                                                                                                                         |                                                                                          |  |  |  |
|--------------------------------------------------------------------------------------------------------------------------------------------------------------------------------------------------------------------------------------------------------------------------------------------------------------------------------------------------------------------------------------------------------------------------------------------------------------------------------------------------------------------------------------------------------------------------------------------------------------------------------------------------------------------------------------------------------------------------------------------------------------------------------------------------------------------------------------------------------------------------------------------------------------------------------------------------|------------------------------------------------------------------------------------------|--|--|--|
| BUSINESS NAME BIG F9mily Auto LICES STREET ADDRESS 756 A Valley Court ADDR PROPERTY OWNER Robin Leonard TELE                                                                                                                                                                                                                                                                                                                                                                                                                                                                                                                                                                                                                                                                                                                                                                                                                                     | TRACTOR Buds Signs NSE NO. 2010087 RESS 1055 UTE AUE PHONE NO. 245-7700 TACT PERSON Eric |  |  |  |
| 2 Square Feet per Linear Foot of Building Façade   2 Square Feet per Linear Foot of Building Façade   3 Square Feet per Linear Foot of Building Facade   3 Square Feet per Linear Foot of Building Facade   4 Or more Traffic Lanes - 1.5 Square Feet x Street Frontage   4 Or more Traffic Lanes - 1.5 Square Feet x Street Frontage   5 Square Feet per each Linear Foot of Building Facade                                                                                                                                                                                                                                                                                                                                                                                                                                                                                                                                                    |                                                                                          |  |  |  |
| [ ] Existing Externally or Internally Illuminated – No Change in Electrical Service [ Non-Illuminated    (1 - 4) Area of Proposed Sign:                                                                                                                                                                                                                                                                                                                                                                                                                                                                                                                                                                                                                                                                                                                                                                                                          |                                                                                          |  |  |  |
| EXISTING SIGNAGE/TYPE:  3 Flushwall 4x8 96 sq. Ft.  1 Freestanding 160 sq. Ft.                                                                                                                                                                                                                                                                                                                                                                                                                                                                                                                                                                                                                                                                                                                                                                                                                                                                   | FOR OFFICE USE ONLY • Signage Allowed on Parcel: Building 200 Sq. Ft.                    |  |  |  |
| Sq. Ft.  Total Existing: 250 Sq. Ft.                                                                                                                                                                                                                                                                                                                                                                                                                                                                                                                                                                                                                                                                                                                                                                                                                                                                                                             | Free-Standing OOO Sq. Ft.  Total Allowed: OOO Sq. Ft.                                    |  |  |  |
| COMMENTS:                                                                                                                                                                                                                                                                                                                                                                                                                                                                                                                                                                                                                                                                                                                                                                                                                                                                                                                                        |                                                                                          |  |  |  |
| NOTE: No sign may exceed 300 square feet. A separate sign permit is required for each sign. Attach a sketch, to scale, of proposed and existing signage including types, dimensions and lettering. Attach a plot plan, to scale, showing: abutting streets, alleys, easements, driveways, encroachments, property lines, distances from existing buildings to proposed signs and required setbacks. Roof signs shall be manufactured such that no guy wires, braces or supports shall be visible.                                                                                                                                                                                                                                                                                                                                                                                                                                                |                                                                                          |  |  |  |
| Applicant's Signature  Thereby attest that the information on this form and the attached sketches are true and accurate.  Thereby attest that the information on this form and the attached sketches are true and accurate.  Thereby attest that the information on this form and the attached sketches are true and accurate.  Thereby attest that the information on this form and the attached sketches are true and accurate.  Thereby attest that the information on this form and the attached sketches are true and accurate.  Thereby attest that the information on this form and the attached sketches are true and accurate.  Thereby attest that the information on this form and the attached sketches are true and accurate.  Thereby attest that the information on this form and the attached sketches are true and accurate.  Thereby attest that the information on this form and the attached sketches are true and accurate. |                                                                                          |  |  |  |

Date Submitted 7/30/01

Fee \$ 5.60

Zone 1-1

|                                                                                                                                                                                                                                                                                                                                                                                                                                                                                                                                                                                                                                                                          | CONTRACTOR Bud's signs                                                                                              |  |  |  |
|--------------------------------------------------------------------------------------------------------------------------------------------------------------------------------------------------------------------------------------------------------------------------------------------------------------------------------------------------------------------------------------------------------------------------------------------------------------------------------------------------------------------------------------------------------------------------------------------------------------------------------------------------------------------------|---------------------------------------------------------------------------------------------------------------------|--|--|--|
|                                                                                                                                                                                                                                                                                                                                                                                                                                                                                                                                                                                                                                                                          | LICENSE NO                                                                                                          |  |  |  |
|                                                                                                                                                                                                                                                                                                                                                                                                                                                                                                                                                                                                                                                                          | ADDRESS 1055 ute                                                                                                    |  |  |  |
| PROPERTY OWNER Robin Leonard                                                                                                                                                                                                                                                                                                                                                                                                                                                                                                                                                                                                                                             | TELEPHONE NO. 245-7700                                                                                              |  |  |  |
| OWNER ADDRESS                                                                                                                                                                                                                                                                                                                                                                                                                                                                                                                                                                                                                                                            | CONTACT PERSON Bud's Sigh                                                                                           |  |  |  |
|                                                                                                                                                                                                                                                                                                                                                                                                                                                                                                                                                                                                                                                                          | Foot of Building Facade are Feet x Street Frontage 1.5 Square Feet x Street Frontage Linear Foot of Building Facade |  |  |  |
| (1 - 4) Area of Proposed Sign: 32 Square Feet (1,2,4) Building Façade: 100 Linear Feet (1 - 4) Street Frontage: 400 Linear Feet (2 - 4) Height to Top of Sign: 15 Feet Clearance to Grade: 11 Feet                                                                                                                                                                                                                                                                                                                                                                                                                                                                       |                                                                                                                     |  |  |  |
| EXISTING SIGNAGE/TYPE: (2) 4x8 flushwall 64 sq                                                                                                                                                                                                                                                                                                                                                                                                                                                                                                                                                                                                                           | Ft. Signage Allowed on Parcel:                                                                                      |  |  |  |
| (1) free Standing 160 sq                                                                                                                                                                                                                                                                                                                                                                                                                                                                                                                                                                                                                                                 | . Ft. Building 200 Sq. Ft.                                                                                          |  |  |  |
| (A) square square                                                                                                                                                                                                                                                                                                                                                                                                                                                                                                                                                                                                                                                        | Free-Standing (1900) Sq. Ft.                                                                                        |  |  |  |
| Total Existing: 224 Sq                                                                                                                                                                                                                                                                                                                                                                                                                                                                                                                                                                                                                                                   | . Ft. Total Allowed: 600 Sq. Ft.                                                                                    |  |  |  |
| comments: Sign is face change                                                                                                                                                                                                                                                                                                                                                                                                                                                                                                                                                                                                                                            | only                                                                                                                |  |  |  |
| NOTE: No sign may exceed 300 square feet. A separate sign permit is required for each sign. Attach a sketch, to scale, of proposed and existing signage including types, dimensions and lettering. Attach a plot plan, to scale, showing: abutting streets, alleys, easements, driveways, encroachments, property lines, distances from existing buildings to proposed signs and required setbacks. Roof signs shall be manufactured such that no guy wires, braces or supports shall be visible.  I hereby attest that the information on this form and the attached sketches are true and accurate.  Applicant's Signature  Date  Community Development Approval  Date |                                                                                                                     |  |  |  |

| Permit No.             |
|------------------------|
| Date Submitted 7/30/01 |
| Fee \$ <u>6.00</u>     |
| Zone I                 |

(Pink: Code Enforcement)

| TAX SCHEDULE 2 197-301-07-00 BUSINESS NAME Big Family Auto STREET ADDRESS 756 A Valley of PROPERTY OWNER Robin Leonard OWNER ADDRESS                                                                                                                                                                                                                                                                                                                                                                                                                                                                  | CONTRACTOR Bud's Sighs LICENSE NO. 20/0087  ADDRESS 1055 Ute Ave TELEPHONE NO. 745-7700  CONTACT PERSON EVIC |  |  |
|-------------------------------------------------------------------------------------------------------------------------------------------------------------------------------------------------------------------------------------------------------------------------------------------------------------------------------------------------------------------------------------------------------------------------------------------------------------------------------------------------------------------------------------------------------------------------------------------------------|--------------------------------------------------------------------------------------------------------------|--|--|
| rM 1 FILISH WALL 2 Square                                                                                                                                                                                                                                                                                                                                                                                                                                                                                                                                                                             | Foot par Linear Foot of Building Foods                                                                       |  |  |
| [ 1. FLUSH WALL 2 Square Face change only on items 2, 3 & 4                                                                                                                                                                                                                                                                                                                                                                                                                                                                                                                                           | Feet per Linear Foot of Building Façade                                                                      |  |  |
| [ ] 2. ROOF 2 Square                                                                                                                                                                                                                                                                                                                                                                                                                                                                                                                                                                                  | Feet per Linear Foot of Building Facade                                                                      |  |  |
|                                                                                                                                                                                                                                                                                                                                                                                                                                                                                                                                                                                                       | Lanes - 0.75 Square Feet x Street Frontage                                                                   |  |  |
|                                                                                                                                                                                                                                                                                                                                                                                                                                                                                                                                                                                                       | e Traffic Lanes - 1.5 Square Feet x Street Frontage re Feet per each Linear Foot of Building Facade          |  |  |
| [ ] Existing Externally or Internally Illuminated -                                                                                                                                                                                                                                                                                                                                                                                                                                                                                                                                                   | No Change in Electrical Service [X Non-Illuminated                                                           |  |  |
| (1 - 4) Area of Proposed Sign: Square Feet (1,2,4) Building Façade Linear Feet (1 - 4) Street Frontage Linear Feet (2 - 4) Height to Top of Sign: Feet Clearance to Grade: Feet                                                                                                                                                                                                                                                                                                                                                                                                                       |                                                                                                              |  |  |
| EXISTING SIGNAGE/TYPE:                                                                                                                                                                                                                                                                                                                                                                                                                                                                                                                                                                                | Sq. Ft. Signage Allowed on Parcel:                                                                           |  |  |
| 1 Formation                                                                                                                                                                                                                                                                                                                                                                                                                                                                                                                                                                                           | TPD 100                                                                                                      |  |  |
| - Comoling                                                                                                                                                                                                                                                                                                                                                                                                                                                                                                                                                                                            | Sq. Ft. Building 120 Sq. Ft.                                                                                 |  |  |
|                                                                                                                                                                                                                                                                                                                                                                                                                                                                                                                                                                                                       | Sq. Ft. Free-Standing 12.5 Sq. Ft.                                                                           |  |  |
| Total Existing:                                                                                                                                                                                                                                                                                                                                                                                                                                                                                                                                                                                       | Sq. Ft. Total Allowed: 172.5 Sq. Ft.                                                                         |  |  |
| COMMENTS:                                                                                                                                                                                                                                                                                                                                                                                                                                                                                                                                                                                             |                                                                                                              |  |  |
| NOTE: No sign may exceed 300 square feet. A separate sign permit is required for each sign. Attach a sketch, to scale, of proposed and existing signage including types, dimensions and lettering. Attach a plot plan, to scale, showing: abutting streets, alleys, easements, driveways, encroachments, property lines, distances from existing buildings to proposed signs and required setbacks. Roof signs shall be manufactured such that no guy wires, braces or supports shall be visible.  I hereby attest that the information on this form and the attached sketches are true and accurate. |                                                                                                              |  |  |
| Applicant's Signature Date Community Development Approval Date                                                                                                                                                                                                                                                                                                                                                                                                                                                                                                                                        |                                                                                                              |  |  |