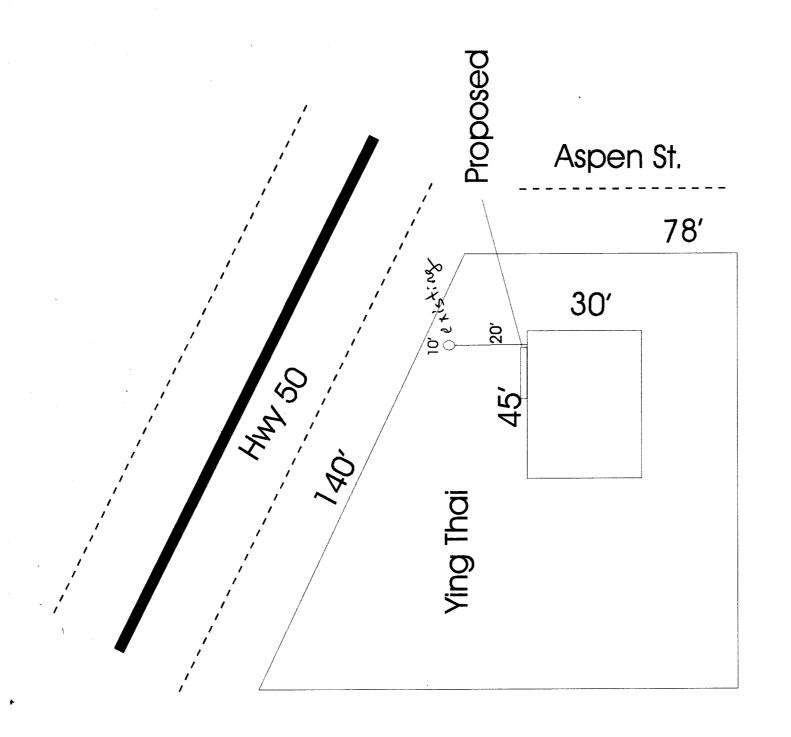

| STREET<br>PROPER                                                                                                                                                                                                                                                                                                        | ADDRESS 757 US  TY OWNER JOSEPH W  ADDRESS 757 US 6                                                                                                                                                       | Hwy 50<br>nernea<br>buy 50                     | CONTRAC<br>LICENSE I<br>ADDRESS<br>TELEPHO | 10. 201057<br>2916, I   | n Sign<br>77<br>70 B<br>471 |  |  |  |
|-------------------------------------------------------------------------------------------------------------------------------------------------------------------------------------------------------------------------------------------------------------------------------------------------------------------------|-----------------------------------------------------------------------------------------------------------------------------------------------------------------------------------------------------------|------------------------------------------------|--------------------------------------------|-------------------------|-----------------------------|--|--|--|
| [ ] 1.<br>[ ] 2.<br>[ ] 3.<br>[ ] 4.<br>[ ] 5.                                                                                                                                                                                                                                                                          | 3. FREE-STANDING  2 Traffic Lanes - 0.75 Square Feet x Street Frontage 4 or more Traffic Lanes - 1.5 Square Feet x Street Frontage 4. PROJECTING  0.5 Square Feet per each Linear Foot of Building Facade |                                                |                                            |                         |                             |  |  |  |
| []                                                                                                                                                                                                                                                                                                                      | Externally Illuminated                                                                                                                                                                                    | [ ] Internally Illuminated [ ] Non-Illuminated |                                            |                         |                             |  |  |  |
| (1 - 5) Area of Proposed Sign 32 Square Feet (1,2,4) Building Facade 45 Linear Feet (1 - 4) Street Frontage 140 Linear Feet (2 - 5) Height to Top of Sign Feet Clearance to Grade Feet (5) Distance from all Existing Off-Premise Signs within 600 Feet Feet                                                            |                                                                                                                                                                                                           |                                                |                                            |                         |                             |  |  |  |
| Existing                                                                                                                                                                                                                                                                                                                | g Signage/Type:                                                                                                                                                                                           |                                                |                                            | • FOR OFFICE            | USE ONLY ●                  |  |  |  |
|                                                                                                                                                                                                                                                                                                                         | 2 POLE SIGN                                                                                                                                                                                               | 21                                             | Sq. Ft.                                    | Signage Allowed on Parc | el: Hwy 50                  |  |  |  |
|                                                                                                                                                                                                                                                                                                                         | Pole Sish                                                                                                                                                                                                 | 36                                             | Sq. Ft.                                    | Building                | 96 Sq. Ft.                  |  |  |  |
|                                                                                                                                                                                                                                                                                                                         |                                                                                                                                                                                                           |                                                | Sq. Ft.                                    | Free-Standing           | 210 Sq. Ft.                 |  |  |  |
|                                                                                                                                                                                                                                                                                                                         | Total Existing:                                                                                                                                                                                           | 57                                             | Sq. Ft.                                    | Total Allowed:          | 210 Sq. Ft.                 |  |  |  |
| COMMENTS: Existraj is For Landy mut                                                                                                                                                                                                                                                                                     |                                                                                                                                                                                                           |                                                |                                            |                         |                             |  |  |  |
| NOTE: No sign may exceed 300 square feet. A separate sign clearance is required for each sign. Attach a sketch of proposed and existing signage including types, dimensions, lettering, abutting streets, alleys, easements, property lines, and locations. A SEPARATE PERMIT FROM THE BUILDING DEPARTMENT IS REQUIRED. |                                                                                                                                                                                                           |                                                |                                            |                         |                             |  |  |  |
| Applicant's Signature Date Community Development Approval Date                                                                                                                                                                                                                                                          |                                                                                                                                                                                                           |                                                |                                            |                         |                             |  |  |  |