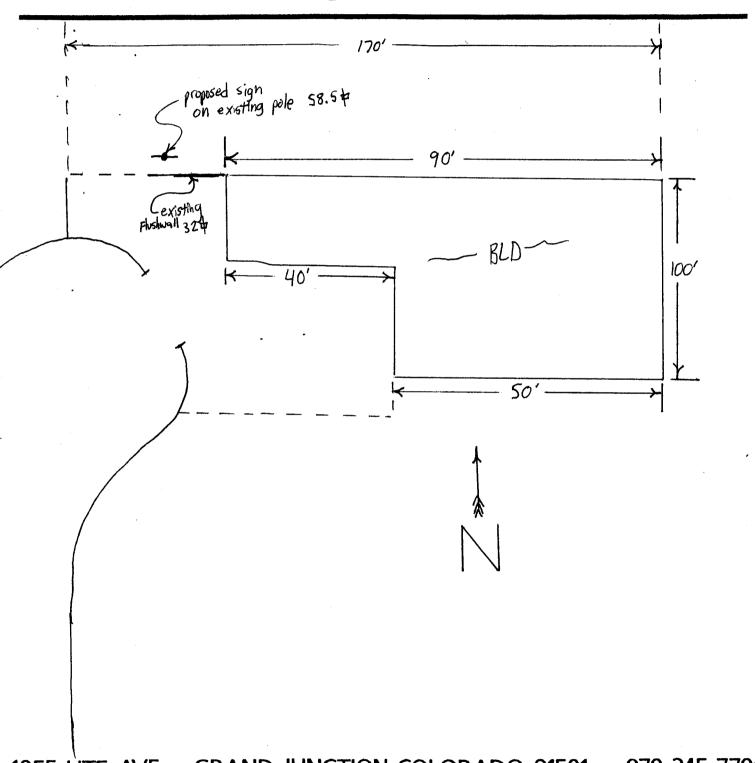

(Pink: Code Enforcement)

| TAX SCHEDULE 2691-361-03-014 BUSINESS NAME ROUSTA hout Special Ties STREET ADDRESS 789 Valley Ct. PROPERTY OWNER Larry Warrenkey OWNER ADDRESS                                                      | CONTRACTOR Bud's Signs LICENSE NO. 2010087  ADDRESS 1055 UTC  TELEPHONE NO. 245-7700  CONTACT PERSON ETTC                                                                                                                                                                                                                                                                                                                                                                                                                                                                                                                                                                                                                                                                                                                                                                                                                                                                                                                                                                                                                                                                                                                                                                                                                                                                                                                                                                                                                                                                                                                                                                                                                                                                                                                                                                                                                                                                                                                                                                                                                      |  |  |  |
|-----------------------------------------------------------------------------------------------------------------------------------------------------------------------------------------------------|--------------------------------------------------------------------------------------------------------------------------------------------------------------------------------------------------------------------------------------------------------------------------------------------------------------------------------------------------------------------------------------------------------------------------------------------------------------------------------------------------------------------------------------------------------------------------------------------------------------------------------------------------------------------------------------------------------------------------------------------------------------------------------------------------------------------------------------------------------------------------------------------------------------------------------------------------------------------------------------------------------------------------------------------------------------------------------------------------------------------------------------------------------------------------------------------------------------------------------------------------------------------------------------------------------------------------------------------------------------------------------------------------------------------------------------------------------------------------------------------------------------------------------------------------------------------------------------------------------------------------------------------------------------------------------------------------------------------------------------------------------------------------------------------------------------------------------------------------------------------------------------------------------------------------------------------------------------------------------------------------------------------------------------------------------------------------------------------------------------------------------|--|--|--|
| Face change only on items 2, 3 & 4  [ ] 2. ROOF [ ] 3. FREE-STANDING  2 Square Feet per Linea 2 Traffic Lanes - 0.75 S 4 or more Traffic Lanes                                                      | r Foot of Building Façade r Foot of Building Facade quare Feet x Street Frontage - 1.5 Square Feet x Street Frontage h Linear Foot of Building Facade    Non-Illuminated                                                                                                                                                                                                                                                                                                                                                                                                                                                                                                                                                                                                                                                                                                                                                                                                                                                                                                                                                                                                                                                                                                                                                                                                                                                                                                                                                                                                                                                                                                                                                                                                                                                                                                                                                                                                                                                                                                                                                       |  |  |  |
| (1-4) Area of Proposed Sign: 58.5 Square Feet (1,2,4) Building Façade: 90 Linear Feet (1-4). Street Frontage: Plac Linear Feet (2-4) Height to Top of Sign: 25 Feet Clearance to Grade: 18'-6" Feet |                                                                                                                                                                                                                                                                                                                                                                                                                                                                                                                                                                                                                                                                                                                                                                                                                                                                                                                                                                                                                                                                                                                                                                                                                                                                                                                                                                                                                                                                                                                                                                                                                                                                                                                                                                                                                                                                                                                                                                                                                                                                                                                                |  |  |  |
|                                                                                                                                                                                                     |                                                                                                                                                                                                                                                                                                                                                                                                                                                                                                                                                                                                                                                                                                                                                                                                                                                                                                                                                                                                                                                                                                                                                                                                                                                                                                                                                                                                                                                                                                                                                                                                                                                                                                                                                                                                                                                                                                                                                                                                                                                                                                                                |  |  |  |
| 70                                                                                                                                                                                                  | Sq. Ft.  Sq. Ft.  Building Free-Standing  Sq. Ft.  Sq. Ft.  Total Allowed:  Sq. Ft.  Sq. Ft.  Sq. Ft.  Sq. Ft.                                                                                                                                                                                                                                                                                                                                                                                                                                                                                                                                                                                                                                                                                                                                                                                                                                                                                                                                                                                                                                                                                                                                                                                                                                                                                                                                                                                                                                                                                                                                                                                                                                                                                                                                                                                                                                                                                                                                                                                                                 |  |  |  |
| Flushwall 4'x8' 32                                                                                                                                                                                  | Sq. Ft.  Sq. Ft.  Sq. Ft.  Sq. Ft.  Total Allowed:  Sq. Ft.  Total Allowed:  Sq. Ft.  Sq. Ft.  Sq. Ft.  Sq. Ft.  Sq. Ft.  Total Allowed:  Sq. Ft.  Sq. Ft.  Sq. Ft.  Total Allowed:  Sq. Ft.  Sq |  |  |  |

(Canary: Applicant)

Available # 127.5 90.5 used 37 # left

1055 UTE AVE. GRAND JUNCTION COLORADO 81501 970-245-7700

6' 6"

58.5 \$