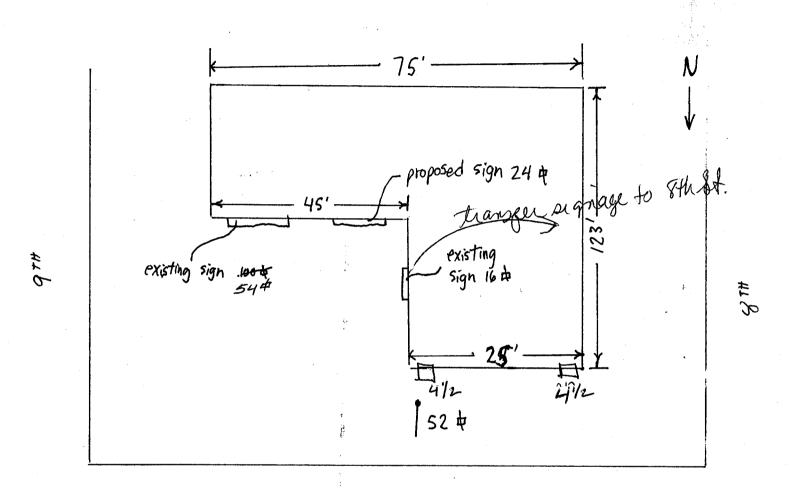

| Grand Junction, CO 81501 (970) 244-1430                                                                                                                                                                        | Tax Sci<br>Zone _                      | hedule 2945-141-03-00                                                         |
|----------------------------------------------------------------------------------------------------------------------------------------------------------------------------------------------------------------|----------------------------------------|-------------------------------------------------------------------------------|
| BUSINESS NAME Augtor Comics  STREET ADDRESS FOOTH Ave  PROPERTY OWNER North Ave Liquors  OWNER ADDRESS Same                                                                                                    | SI LICEI<br>ADDI                       | rractor Bud's Signs<br>NSE NO. 2000/00<br>RESS 1055 ute<br>PHONE NO. 245 7700 |
| 2. ROOF 2 Square F. 2 Traffic L 4 or more 7  [ ] 4. PROJECTING 0.5 Square                                                                                                                                      | Feet per each Linear                   | f Building Facade                                                             |
| [ ] Externally Illuminated                                                                                                                                                                                     | Internally Illumi                      | inated [ ] Non-Illuminated                                                    |
| (1-5) Area of Proposed Sign 24 Square II (1,2,4) Building Facade 70 Linear Feet (1-4) Street Frontage 75 Linear Feet (2,4,5) Height to Top of Sign 14 Feet Cla (5) Distance from all Existing Off-Premise Sign | North Ave                              | Feet Feet                                                                     |
| Existing Signage/Type:                                                                                                                                                                                         |                                        | ● FOR OFFICE USE ONLY ●                                                       |
| flushwall laundry 50                                                                                                                                                                                           | Sq. Ft.                                | Signage Allowed on Parcel:                                                    |
| plushwall liquor peustanding Total Existing                                                                                                                                                                    | 9 Sq. Ft.<br>52 Sq. Ft.<br>115 Sq. Ft. | Building 140 Sq. Ft.  Free-Standing 12.5 Sq. Ft.  Total Allowed: 140 Sq. Ft.  |
| comments: replacing Walte                                                                                                                                                                                      | al Heal                                | th Sign 24 x                                                                  |
| NOTE: No sign may exceed 300 square feet. A                                                                                                                                                                    |                                        | rance is required for each sign. Attach a sketch o                            |