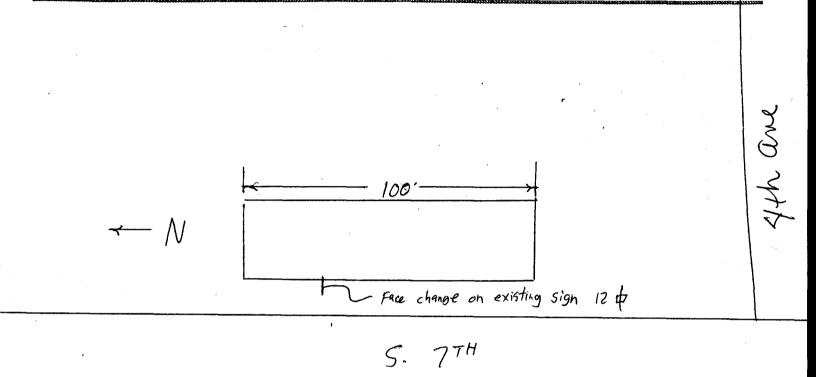

|                                                                                          | ~                                   |                                                                                                                             |
|------------------------------------------------------------------------------------------|-------------------------------------|-----------------------------------------------------------------------------------------------------------------------------|
|                                                                                          | Times                               |                                                                                                                             |
| <b>SIGN</b>                                                                              | <b>FARANCE</b>                      | Clearance No. $N[A]$                                                                                                        |
|                                                                                          |                                     | Date Submitted 11 7 01                                                                                                      |
| Community Develops<br>250 North 5 <sup>th</sup> Street                                   | nent Department                     | Fee \$ <u>25.00'</u>                                                                                                        |
| Grand Junction CO                                                                        | 81501                               | $Zone \_ C - 2$                                                                                                             |
| (970) 244-1430                                                                           |                                     | L                                                                                                                           |
| - • - •                                                                                  |                                     | D l' o                                                                                                                      |
| TAX SCHEDULE 2945-2                                                                      |                                     | INTRACTOR BUds Signs                                                                                                        |
|                                                                                          | the Rose Home place Lic             |                                                                                                                             |
| STREET ADDRESS 832                                                                       | C                                   | DDRESS 1055 ute                                                                                                             |
| PROPERTY OWNER                                                                           | ΛΛ                                  | LEPHONE NO. $245-7700$                                                                                                      |
| OWNER ADDRESS 510 Lik                                                                    | entry Cap co                        | ONTACT PERSON Eric                                                                                                          |
| [ ] 1. FLUSH WALL                                                                        | 2 Square Feet per Linear Foo        | t of Building Facade                                                                                                        |
| [] 2. ROOF                                                                               | 2 Square Feet per Linear Foo        | t of Building Facade                                                                                                        |
| [] 3. FREE-STANDING                                                                      | 2 Traffic Lanes - 0.75 Square       | e Feet x Street Frontage<br>5 Square Feet x Street Frontage                                                                 |
| 4. PROJECTING                                                                            | 0.5 Square Feet per each Line       |                                                                                                                             |
| [ ] 5. OFF-PREMISE                                                                       | See #3 Spacing Requirements         | ; Not > 300 Square Feet or $< 15$ Square Feet                                                                               |
| [ ] Externally Illuminated                                                               | [X] Internally Illuminated          | [ ] Non-Illuminated                                                                                                         |
|                                                                                          | 17                                  |                                                                                                                             |
| <ul> <li>(1 - 5) Area of Proposed Sign:</li> <li>(1,2,4) Building Façade: 100</li> </ul> | <u>I</u> Square Feet<br>Linear Feet |                                                                                                                             |
| (1,2,4) Building Façade: 100<br>(1 - 4) Street Frontage: 400/                            |                                     |                                                                                                                             |
|                                                                                          | 0 Feet Clearance to                 | o Grade: 7 Feet                                                                                                             |
|                                                                                          | Off-Premise Signs within 600 Feet:  |                                                                                                                             |
|                                                                                          |                                     |                                                                                                                             |
| EXISTING SIGNAGE/TYPE:                                                                   |                                     | ● FOR OFFICE USE ONLY ●                                                                                                     |
| E C                                                                                      |                                     | th                                                                                                                          |
| Q                                                                                        | Sq. Ft                              | Signage Allowed on Parcel:                                                                                                  |
|                                                                                          | Sq. Fi                              | t. Building <u>50</u> Sq. Ft.                                                                                               |
|                                                                                          | S~ D                                | t. Free-Standing 93.75 Sq. Ft.                                                                                              |
|                                                                                          | Sq. Fi                              |                                                                                                                             |
| 1 Ota                                                                                    | ll Existing: Sq. F                  | t. Total Allowed: $93.75$ Sq. Ft.                                                                                           |
| COMMENTS: Face C                                                                         | hance ally an evi                   | sting projecting sign                                                                                                       |
| COMMENTS: <u>Face C</u>                                                                  | hange only on exi                   | sing projecting sign                                                                                                        |
|                                                                                          |                                     | · · · · · · · · · · · · · · · · · · ·                                                                                       |
|                                                                                          |                                     | ce is required for each sign. Attach a sketch, to scale, of                                                                 |
|                                                                                          |                                     | Attach a plot plan, to scale, showing: abutting streets, alleys, sting buildings to proposed signs and required setbacks. A |
| SEPARATE PERMIT FROM THE                                                                 |                                     |                                                                                                                             |
| I hereby attest that the information on                                                  | this form and the attached sketches | are true and accurate                                                                                                       |
|                                                                                          |                                     | Υ 1Λ Δ <sup>*</sup> 1.1                                                                                                     |
| We Demt                                                                                  | 11-6-01 (                           | -Jaye Lloser 11/8/01                                                                                                        |
| Applicant's Signature                                                                    | Date Con                            | nmunity Development Approval / Date                                                                                         |