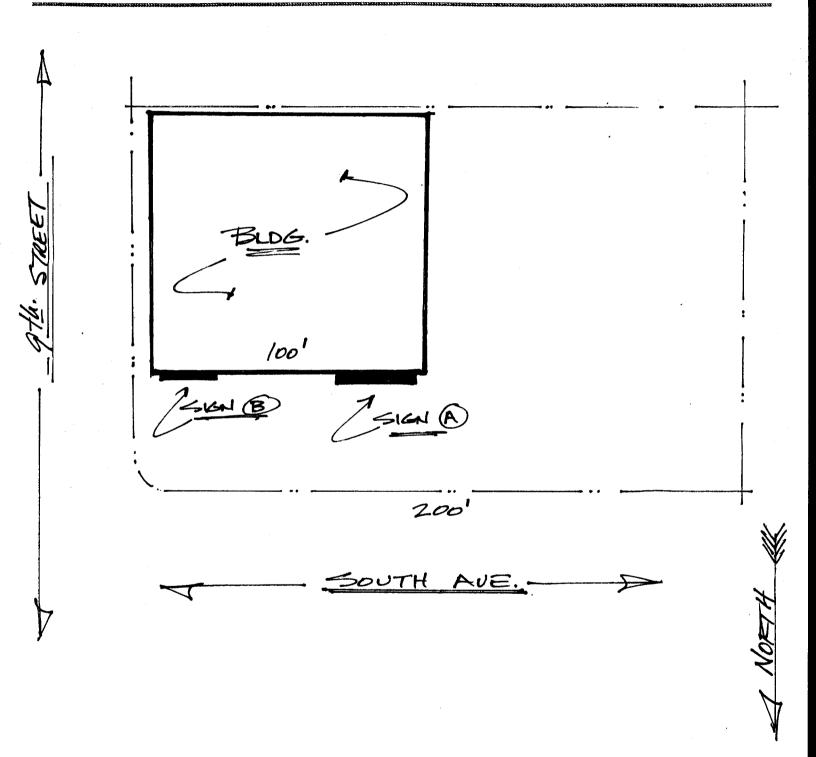

(Pink: Code Enforcement)

| STREET ADDRESS \$\int 57 \ \text{South Ave} \\ PROPERTY OWNER \\ OWNER ADDRESS \\ \text{SAME} \\ \text{OWNER BANKES} \\ \text{T} \\ OWNER ADDRESS \\ \text{SAME} \\ 2 Square Feet per Linear Formula Feet per Linear Formula Free Properties of Square Feet per Linear Formula Free Properties Free Properties Feet per Linear Formula Free Properties Fr | ICENSE NO. 20/0087  DDRESS /0.55 UTE  ELEPHONE NO. 2-45-7700  ONTACT PERSON Buo  oot of Building Façade  oot of Building Facade |  |  |
|---------------------------------------------------------------------------------------------------------------------------------------------------------------------------------------------------------------------------------------------------------------------------------------------------------------------------------------------------------------------------------------------------------------------------------------------------------------------------------------------------------------------------------------------------------------------------------------------------------------------------------------------------------------------------------------------------------------------------------------------------------------------------------------------------------------------------------------------------------------------------------------------------------------------------------------------------------------------------------------------------------------------------------------------------------------------------------------------------------------------------------------------------------------------------------------------------------------------------------------------------------------------------------------------------------------------------------------------------------------------------------------------------------------------------------------------------------------------------------------------------------------------------------------------------------------------------------------------------------------------------------------------------------------------------------------------------------------------------------------------------------------------------------------------------------------------------------------------------------------------------------------------------------------------------------------------------------------------------------------------------------------------------------------------------------------------------------------------------------------------------|---------------------------------------------------------------------------------------------------------------------------------|--|--|
| [ ] Existing Externally or Internally Illuminated – No Change in El                                                                                                                                                                                                                                                                                                                                                                                                                                                                                                                                                                                                                                                                                                                                                                                                                                                                                                                                                                                                                                                                                                                                                                                                                                                                                                                                                                                                                                                                                                                                                                                                                                                                                                                                                                                                                                                                                                                                                                                                                                                       | ectrical Service [Non-Illuminated                                                                                               |  |  |
| (1 - 4) Area of Proposed Sign: 32 Square Feet (1,2,4) Building Façade: 100 Linear Feet (1 - 4) Street Frontage: 200 Linear Feet (2 - 4) Height to Top of Sign: 6 Feet Clearance                                                                                                                                                                                                                                                                                                                                                                                                                                                                                                                                                                                                                                                                                                                                                                                                                                                                                                                                                                                                                                                                                                                                                                                                                                                                                                                                                                                                                                                                                                                                                                                                                                                                                                                                                                                                                                                                                                                                           | to Grade: Feet                                                                                                                  |  |  |
| EXISTING SIGNAGE/TYPE:                                                                                                                                                                                                                                                                                                                                                                                                                                                                                                                                                                                                                                                                                                                                                                                                                                                                                                                                                                                                                                                                                                                                                                                                                                                                                                                                                                                                                                                                                                                                                                                                                                                                                                                                                                                                                                                                                                                                                                                                                                                                                                    | • FOR OFFICE USE ONLY                                                                                                           |  |  |
| Frush WAR (A) 37 sq. 1                                                                                                                                                                                                                                                                                                                                                                                                                                                                                                                                                                                                                                                                                                                                                                                                                                                                                                                                                                                                                                                                                                                                                                                                                                                                                                                                                                                                                                                                                                                                                                                                                                                                                                                                                                                                                                                                                                                                                                                                                                                                                                    | Ft. Signage Allowed on Parcel:                                                                                                  |  |  |
| Sq.                                                                                                                                                                                                                                                                                                                                                                                                                                                                                                                                                                                                                                                                                                                                                                                                                                                                                                                                                                                                                                                                                                                                                                                                                                                                                                                                                                                                                                                                                                                                                                                                                                                                                                                                                                                                                                                                                                                                                                                                                                                                                                                       | Ft. Building 200 Sq. Ft.                                                                                                        |  |  |
|                                                                                                                                                                                                                                                                                                                                                                                                                                                                                                                                                                                                                                                                                                                                                                                                                                                                                                                                                                                                                                                                                                                                                                                                                                                                                                                                                                                                                                                                                                                                                                                                                                                                                                                                                                                                                                                                                                                                                                                                                                                                                                                           | Ft. Free-Standing 150 Sq. Ft.                                                                                                   |  |  |
| Total Existing: 37 Sq.                                                                                                                                                                                                                                                                                                                                                                                                                                                                                                                                                                                                                                                                                                                                                                                                                                                                                                                                                                                                                                                                                                                                                                                                                                                                                                                                                                                                                                                                                                                                                                                                                                                                                                                                                                                                                                                                                                                                                                                                                                                                                                    | Ft. Total Allowed: 200 Sq. Ft.                                                                                                  |  |  |
| COMMENTS:                                                                                                                                                                                                                                                                                                                                                                                                                                                                                                                                                                                                                                                                                                                                                                                                                                                                                                                                                                                                                                                                                                                                                                                                                                                                                                                                                                                                                                                                                                                                                                                                                                                                                                                                                                                                                                                                                                                                                                                                                                                                                                                 |                                                                                                                                 |  |  |
| <b>NOTE:</b> No sign may exceed 300 square feet. A separate sign permit is and existing signage including types, dimensions and lettering. Attach a p driveways, encroachments, property lines, distances from existing building be manufactured such that no guy wires, braces or supports shall be visited.                                                                                                                                                                                                                                                                                                                                                                                                                                                                                                                                                                                                                                                                                                                                                                                                                                                                                                                                                                                                                                                                                                                                                                                                                                                                                                                                                                                                                                                                                                                                                                                                                                                                                                                                                                                                             | lot plan, to scale, showing: abutting streets, alleys, easements, ngs to proposed signs and required setbacks. Roof signs shall |  |  |
| I hereby attempthat the information on this form and the attached sketches are true and accurate.                                                                                                                                                                                                                                                                                                                                                                                                                                                                                                                                                                                                                                                                                                                                                                                                                                                                                                                                                                                                                                                                                                                                                                                                                                                                                                                                                                                                                                                                                                                                                                                                                                                                                                                                                                                                                                                                                                                                                                                                                         |                                                                                                                                 |  |  |
| Applicant's Signature Date Co                                                                                                                                                                                                                                                                                                                                                                                                                                                                                                                                                                                                                                                                                                                                                                                                                                                                                                                                                                                                                                                                                                                                                                                                                                                                                                                                                                                                                                                                                                                                                                                                                                                                                                                                                                                                                                                                                                                                                                                                                                                                                             | Sell New 9-1001  Date  Date                                                                                                     |  |  |

(Pink: Code Enforcement)

| TAX SCHEDULE 2945-144-45-008 807,006 CONT                                                                                                                                                                                                                                                                                                                                             | RACTOR BUD'S SIGNS                                                                                                                                                                                                                                                                                                  |
|---------------------------------------------------------------------------------------------------------------------------------------------------------------------------------------------------------------------------------------------------------------------------------------------------------------------------------------------------------------------------------------|---------------------------------------------------------------------------------------------------------------------------------------------------------------------------------------------------------------------------------------------------------------------------------------------------------------------|
|                                                                                                                                                                                                                                                                                                                                                                                       | SE NO. 2010087                                                                                                                                                                                                                                                                                                      |
|                                                                                                                                                                                                                                                                                                                                                                                       | ESS 1055 UTE AVE                                                                                                                                                                                                                                                                                                    |
|                                                                                                                                                                                                                                                                                                                                                                                       | HONE NO. 245-7700                                                                                                                                                                                                                                                                                                   |
| OWNER ADDRESS SAME CONT                                                                                                                                                                                                                                                                                                                                                               | ACT PERSON BUD                                                                                                                                                                                                                                                                                                      |
| 1. FLUSH WALL 2 Square Feet per Linear Foot of                                                                                                                                                                                                                                                                                                                                        | Building Façade                                                                                                                                                                                                                                                                                                     |
| Face change only on items 2, 3 & 4                                                                                                                                                                                                                                                                                                                                                    | Dellation Provide                                                                                                                                                                                                                                                                                                   |
| [ ] 2. ROOF 2 Square Feet per Linear Foot of 2 Traffic Lanes - 0.75 Square Feet                                                                                                                                                                                                                                                                                                       |                                                                                                                                                                                                                                                                                                                     |
| 4 or more Traffic Lanes - 1.5 Sq                                                                                                                                                                                                                                                                                                                                                      |                                                                                                                                                                                                                                                                                                                     |
| [ ] 4. PROJECTING 0.5 Square Feet per each Linear                                                                                                                                                                                                                                                                                                                                     | Foot of Building Facade                                                                                                                                                                                                                                                                                             |
| [ ] Existing Externally or Internally Illuminated – No Change in Electri                                                                                                                                                                                                                                                                                                              | cal Service Non-Illuminated                                                                                                                                                                                                                                                                                         |
| (1 - 4) Area of Proposed Sign: 37 Square Feet                                                                                                                                                                                                                                                                                                                                         |                                                                                                                                                                                                                                                                                                                     |
| (1,2,4) Building Façade: 100 Linear Feet                                                                                                                                                                                                                                                                                                                                              |                                                                                                                                                                                                                                                                                                                     |
| (1 - 4) Street Frontage: 200 Linear Feet                                                                                                                                                                                                                                                                                                                                              |                                                                                                                                                                                                                                                                                                                     |
| (2 - 4) Height to Top of Sign: // Feet Clearance to G                                                                                                                                                                                                                                                                                                                                 | rade: 10 Feet                                                                                                                                                                                                                                                                                                       |
|                                                                                                                                                                                                                                                                                                                                                                                       | <del></del>                                                                                                                                                                                                                                                                                                         |
|                                                                                                                                                                                                                                                                                                                                                                                       |                                                                                                                                                                                                                                                                                                                     |
|                                                                                                                                                                                                                                                                                                                                                                                       |                                                                                                                                                                                                                                                                                                                     |
| EXISTING SIGNAGE/TYPE:                                                                                                                                                                                                                                                                                                                                                                | • FOR OFFICE USE ONLY •                                                                                                                                                                                                                                                                                             |
|                                                                                                                                                                                                                                                                                                                                                                                       | South ave.                                                                                                                                                                                                                                                                                                          |
| Sq. Ft.                                                                                                                                                                                                                                                                                                                                                                               | Signage Allowed on Parcel:                                                                                                                                                                                                                                                                                          |
|                                                                                                                                                                                                                                                                                                                                                                                       | South ave.                                                                                                                                                                                                                                                                                                          |
| Sq. Ft.                                                                                                                                                                                                                                                                                                                                                                               | Signage Allowed on Parcel:                                                                                                                                                                                                                                                                                          |
| Sq. FtSq. Ft.                                                                                                                                                                                                                                                                                                                                                                         | Signage Allowed on Parcel:  Building 200 Sq. Ft.                                                                                                                                                                                                                                                                    |
|                                                                                                                                                                                                                                                                                                                                                                                       | Signage Allowed on Parcel:  Building 200 Sq. Ft.  Free-Standing 150 Sq. Ft.                                                                                                                                                                                                                                         |
|                                                                                                                                                                                                                                                                                                                                                                                       | Signage Allowed on Parcel:  Building 200 Sq. Ft.  Free-Standing 150 Sq. Ft.                                                                                                                                                                                                                                         |
|                                                                                                                                                                                                                                                                                                                                                                                       | Signage Allowed on Parcel:  Building 200 Sq. Ft.  Free-Standing 150 Sq. Ft.                                                                                                                                                                                                                                         |
| Sq. Ft.  NOTE: No sign may exceed 300 square feet. A separate sign permit is required.                                                                                                                                                                                                                                 | Signage Allowed on Parcel:  Building 200 Sq. Ft.  Free-Standing 150 Sq. Ft.  Total Allowed: 200 Sq. Ft.  Total Allowed: 200 sq. Ft.                                                                                                                                                                                 |
| Sq. Ft.  NOTE: No sign may exceed 300 square feet. A separate sign permit is requiand existing signage including types, dimensions and lettering. Attach a plot pl                                                                                                                                                     | Signage Allowed on Parcel:  Building 200 Sq. Ft.  Free-Standing 150 Sq. Ft.  Total Allowed: 200 Sq. Ft.  Total Allowed: 200 sq. Ft.                                                                                                                                                                                 |
| Sq. Ft.  NOTE: No sign may exceed 300 square feet. A separate sign permit is required.                                                                                                                                                                                                                                 | Signage Allowed on Parcel:  Building 200 Sq. Ft.  Free-Standing 150 Sq. Ft.  Total Allowed: 200 Sq. Ft.  Total Allowed: 200 sq. Ft.                                                                                                                                                                                 |
| Sq. Ft.  NOTE: No sign may exceed 300 square feet. A separate sign permit is requi and existing signage including types, dimensions and lettering. Attach a plot pl driveways, encroachments, property lines, distances from existing buildings to                                                                              | Signage Allowed on Parcel:  Building 200 Sq. Ft.  Free-Standing 150 Sq. Ft.  Total Allowed: 200 Sq. Ft.  Total Allowed: 200 sq. Ft.  red for each sign. Attach a sketch, to scale, of proposed an, to scale, showing: abutting streets, alleys, easements, o proposed signs and required setbacks. Roof signs shall |
| Sq. Ft.  NOTE: No sign may exceed 300 square feet. A separate sign permit is requi and existing signage including types, dimensions and lettering. Attach a plot pl driveways, encroachments, property lines, distances from existing buildings to be manufactured such that no guy wires, braces or supports shall be visible. | Signage Allowed on Parcel:  Building 200 Sq. Ft.  Free-Standing 150 Sq. Ft.  Total Allowed: 200 Sq. Ft.  Total Allowed: 200 sq. Ft.  red for each sign. Attach a sketch, to scale, of proposed an, to scale, showing: abutting streets, alleys, easements, o proposed signs and required setbacks. Roof signs shall |
| Sq. Ft.  NOTE: No sign may exceed 300 square feet. A separate sign permit is requi and existing signage including types, dimensions and lettering. Attach a plot pl driveways, encroachments, property lines, distances from existing buildings to be manufactured such that no guy wires, braces or supports shall be visible. | Signage Allowed on Parcel:  Building 200 Sq. Ft.  Free-Standing 150 Sq. Ft.  Total Allowed: 200 Sq. Ft.  Total Allowed: 200 sq. Ft.  red for each sign. Attach a sketch, to scale, of proposed an, to scale, showing: abutting streets, alleys, easements, o proposed signs and required setbacks. Roof signs shall |