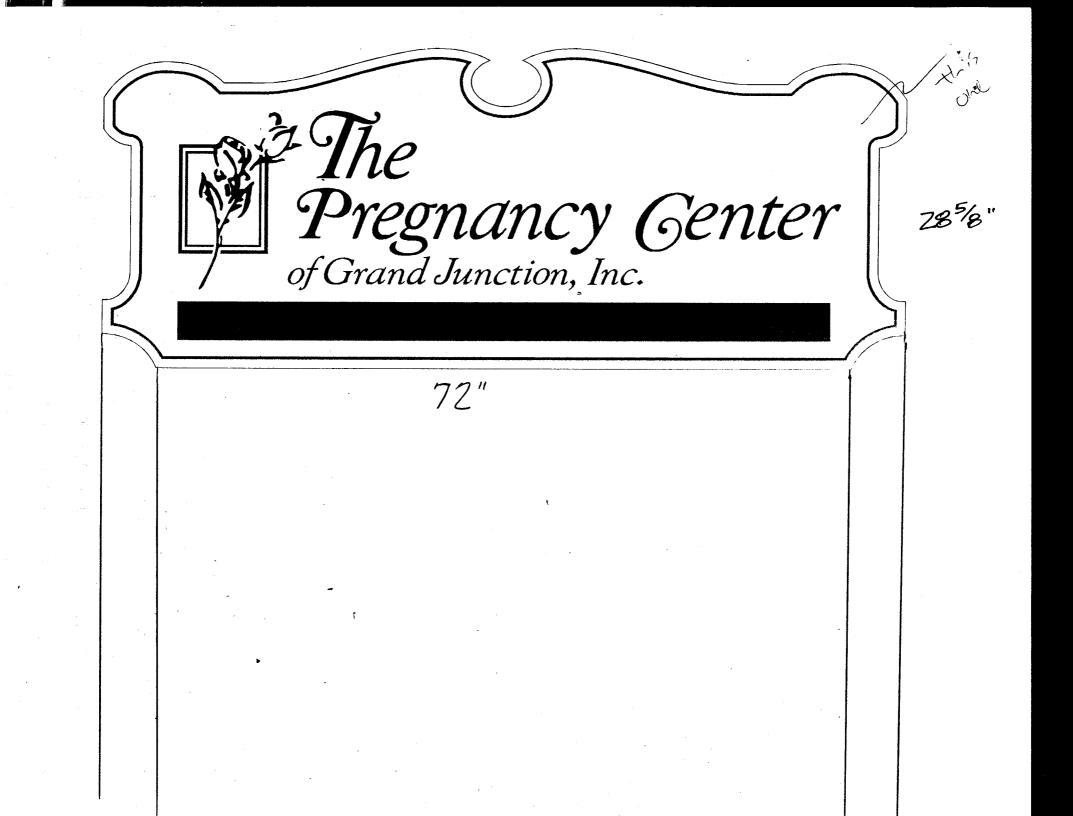

| Community Development D<br>250 North 5th Street<br>Grand Junction CO 81501<br>(970) 244-1430                                           | (5)                                                                                                                                                                                                                  | Clearance No<br>Date Submitted<br>Fee $$ 26.00$<br>Zone<br>Zone    |
|----------------------------------------------------------------------------------------------------------------------------------------|----------------------------------------------------------------------------------------------------------------------------------------------------------------------------------------------------------------------|--------------------------------------------------------------------|
| TAX SCHEDULE <u>P145-144-16</u><br>BUSINESS NAME <u>The Pregnar</u><br>STREET ADDRESS <u>930 Ma</u><br>PROPERTY OWNER<br>OWNER ADDRESS | <u>in St.</u> LICENS<br>in St. Addre<br>TELEPH                                                                                                                                                                       |                                                                    |
| [ ] 2. ROOF 2<br>[X] 3. FREE-STANDING 2<br>4<br>[ ] 4. PROJECTING 0                                                                    | Square Feet per Linear Foot of H<br>Square Feet per Linear Foot of H<br>Traffic Lanes - 0.75 Square Feet<br>or more Traffic Lanes - 1.5 Squa<br>.5 Square Feet per each Linear Fe<br>ee #3 Spacing Requirements; Not | Building Facade<br>x Street Frontage<br>are Feet x Street Frontage |
| [ ] Externally Illuminated [                                                                                                           | ] Internally Illuminated                                                                                                                                                                                             | [X Non-Illuminated                                                 |
| (1 - 4) Street Frontage: Hoo' Linea                                                                                                    |                                                                                                                                                                                                                      | de: <u>2'-<b>g</b>"</u> Feet<br>Feet                               |
| EXISTING SIGNAGE/TYPE:                                                                                                                 | <b>- S</b> q. Ft.                                                                                                                                                                                                    | , • FOR OFFICE USE ONLY •<br>Signage Allowed on Parcel: Main St.   |
|                                                                                                                                        | Sq. Ft.<br>Sq. Ft.                                                                                                                                                                                                   | Building 70 Sq. Ft.<br>Free-Standing 37.5 Sq. Ft.                  |
| Total Exist                                                                                                                            | ing: Sq. Ft.                                                                                                                                                                                                         | Total Allowed: <u>10</u> Sq. Ft.                                   |
| comments: <u>Replacing</u> w                                                                                                           | ith idenical sig                                                                                                                                                                                                     | p                                                                  |
| proposed and existing signage including types,<br>easements, driveways, encroachments, proper<br>SEPARATE PERMIT FROM THE BUILD        | dimensions and lettering. Attach<br>ty lines, distances from existing                                                                                                                                                |                                                                    |