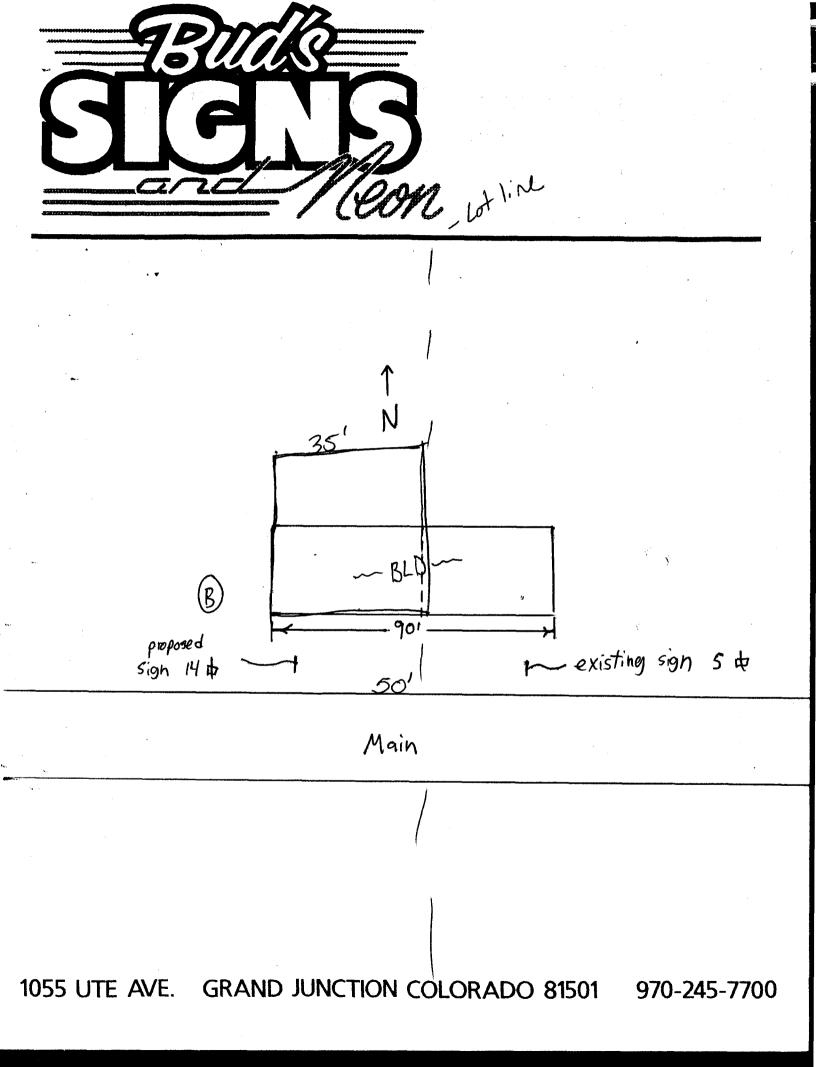

| Community Development D<br>250 North 5th Street<br>Grand Junction CO 81501<br>(970) 244-1430                                           | (5)                                                                                                                                                                                                                  | Clearance No<br>Date Submitted<br>Fee $$ 26.00$<br>Zone<br>Zone    |
|----------------------------------------------------------------------------------------------------------------------------------------|----------------------------------------------------------------------------------------------------------------------------------------------------------------------------------------------------------------------|--------------------------------------------------------------------|
| TAX SCHEDULE <u>P145-144-16</u><br>BUSINESS NAME <u>The Pregnar</u><br>STREET ADDRESS <u>930 Ma</u><br>PROPERTY OWNER<br>OWNER ADDRESS | <u>in St.</u> LICENS<br>in St. Addre<br>TELEPH                                                                                                                                                                       |                                                                    |
| [ ] 2. ROOF 2<br>[X] 3. FREE-STANDING 2<br>4<br>[ ] 4. PROJECTING 0                                                                    | Square Feet per Linear Foot of H<br>Square Feet per Linear Foot of H<br>Traffic Lanes - 0.75 Square Feet<br>or more Traffic Lanes - 1.5 Squa<br>.5 Square Feet per each Linear Fe<br>ee #3 Spacing Requirements; Not | Building Facade<br>x Street Frontage<br>are Feet x Street Frontage |
| [ ] Externally Illuminated [                                                                                                           | ] Internally Illuminated                                                                                                                                                                                             | [X Non-Illuminated                                                 |
| (1 - 4) Street Frontage: Hoo' Linea                                                                                                    |                                                                                                                                                                                                                      | de: <u>2'-<b>g</b>"</u> Feet<br>Feet                               |
| EXISTING SIGNAGE/TYPE:                                                                                                                 | <b>- S</b> q. Ft.                                                                                                                                                                                                    | , • FOR OFFICE USE ONLY •<br>Signage Allowed on Parcel: Main St.   |
|                                                                                                                                        | Sq. Ft.<br>Sq. Ft.                                                                                                                                                                                                   | Building 70 Sq. Ft.<br>Free-Standing 37.5 Sq. Ft.                  |
| Total Exist                                                                                                                            | ing: Sq. Ft.                                                                                                                                                                                                         | Total Allowed: <u>10</u> Sq. Ft.                                   |
| comments: <u>Replacing</u> w                                                                                                           | ith idenical sig                                                                                                                                                                                                     | p                                                                  |
| proposed and existing signage including types,<br>easements, driveways, encroachments, proper<br>SEPARATE PERMIT FROM THE BUILD        | dimensions and lettering. Attach<br>ty lines, distances from existing                                                                                                                                                |                                                                    |