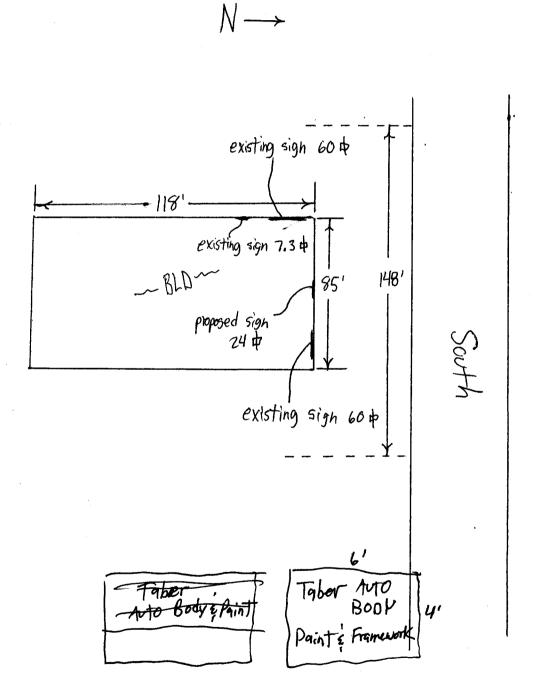

|                                                                                                                                                                                                                                                                                                                                                                                                                                                                                                   | • •                                  |                                                                                                      |                                         |  |  |  |
|---------------------------------------------------------------------------------------------------------------------------------------------------------------------------------------------------------------------------------------------------------------------------------------------------------------------------------------------------------------------------------------------------------------------------------------------------------------------------------------------------|--------------------------------------|------------------------------------------------------------------------------------------------------|-----------------------------------------|--|--|--|
| TAX SCHEDULE 2946-144-<br>BUSINESS NAME 190er Body<br>STREET ADDRESS 939-505<br>PROPERTY OWNER 610701 THE<br>OWNER ADDRESS                                                                                                                                                                                                                                                                                                                                                                        | gnd Paint LICEN HAVE ADDR  BET TELEI | ractor Bud's Signs<br>ise no. 2010087<br>less 1055 ute Aw<br>Phone no. 245 - 7700<br>act person Eric | - · · · · · · · · · · · · · · · · · · · |  |  |  |
| 1. FLUSH WALL   2 Square Feet per Linear Foot of Building Façade     Face change only on items 2, 3 & 4                                                                                                                                                                                                                                                                                                                                                                                           |                                      |                                                                                                      |                                         |  |  |  |
| [ ] Existing Externally or Internally Illuminated – No Change in Electrical Service [X] Non-Illuminated                                                                                                                                                                                                                                                                                                                                                                                           |                                      |                                                                                                      |                                         |  |  |  |
| (1 - 4) Area of Proposed Sign: Square Feet (1,2,4) Building Façade: S Linear Feet (1 - 4) Street Frontage: Linear Feet (2 - 4) Height to Top of Sign: Feet Clearance to Grade: Feet                                                                                                                                                                                                                                                                                                               |                                      |                                                                                                      |                                         |  |  |  |
|                                                                                                                                                                                                                                                                                                                                                                                                                                                                                                   |                                      |                                                                                                      |                                         |  |  |  |
| EXISTING SIGNAGE/TYPE:                                                                                                                                                                                                                                                                                                                                                                                                                                                                            |                                      | • FOR OFFICE US                                                                                      | _                                       |  |  |  |
| _ Moshwall                                                                                                                                                                                                                                                                                                                                                                                                                                                                                        | <b>60</b> Sq. Ft.                    | Signage Allowed on Parcel:                                                                           | DOUTH HUE                               |  |  |  |
| Flushwall                                                                                                                                                                                                                                                                                                                                                                                                                                                                                         | 6 <i>O</i> sq. Ft.                   | Building                                                                                             | 170. Sq. Ft.                            |  |  |  |
| Flushwall                                                                                                                                                                                                                                                                                                                                                                                                                                                                                         | 7,3 <sub>Sq. Ft.</sub>               | Free-Standing                                                                                        | /// Sq. Ft.                             |  |  |  |
| Total Ex                                                                                                                                                                                                                                                                                                                                                                                                                                                                                          | 122.7                                | Total Allowed:                                                                                       | 170 Sq. Ft.                             |  |  |  |
| COMMENTS:                                                                                                                                                                                                                                                                                                                                                                                                                                                                                         |                                      |                                                                                                      |                                         |  |  |  |
| NOTE: No sign may exceed 300 square feet. A separate sign permit is required for each sign. Attach a sketch, to scale, of proposed and existing signage including types, dimensions and lettering. Attach a plot plan, to scale, showing: abutting streets, alleys, easements, driveways, encroachments, property lines, distances from existing buildings to proposed signs and required setbacks. Roof signs shall be manufactured such that no guy wires, braces or supports shall be visible. |                                      |                                                                                                      |                                         |  |  |  |
| I hereby attest that the information on this form and the attached sketches are true and accurate.                                                                                                                                                                                                                                                                                                                                                                                                |                                      |                                                                                                      |                                         |  |  |  |
| Applicant's Signature  6-26-01  Date  Companyity Development Approval  Date                                                                                                                                                                                                                                                                                                                                                                                                                       |                                      |                                                                                                      |                                         |  |  |  |
| Applicant's Signature                                                                                                                                                                                                                                                                                                                                                                                                                                                                             | Date Compa                           | unity Development Approval                                                                           | Date                                    |  |  |  |
| (White: Community Development)                                                                                                                                                                                                                                                                                                                                                                                                                                                                    | (Canary: Applica                     | nt) (Pink: Code                                                                                      | Enforcement)                            |  |  |  |