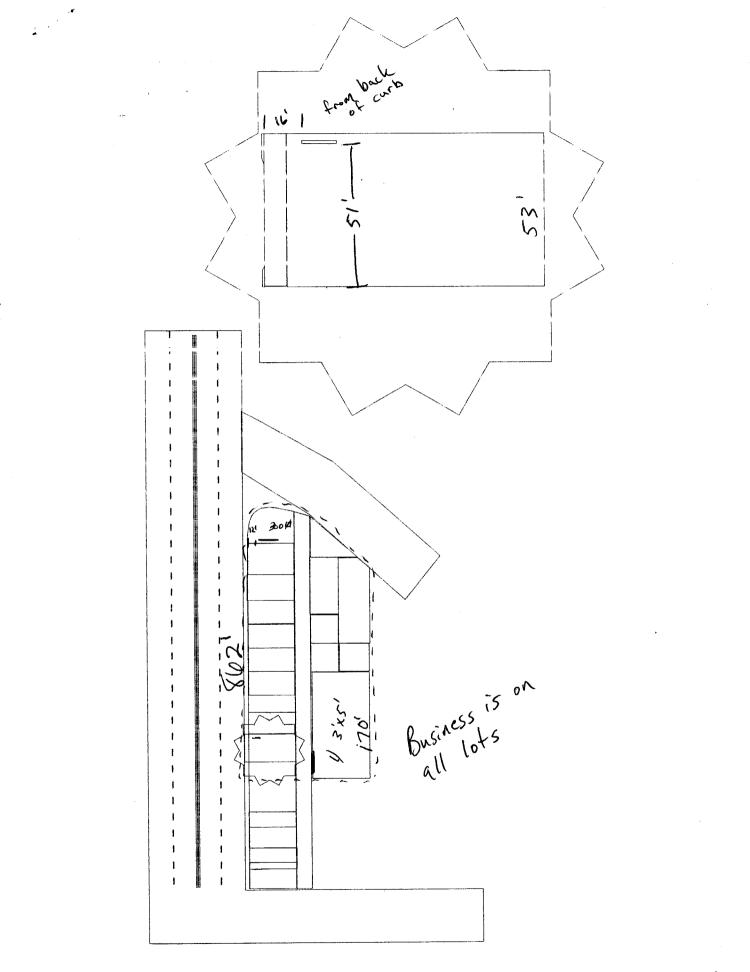

|
| NOTE: No sign may exceed 300 square feet. A separate sign clearance is required for each sign. Attach a sketch, to scale, of proposed and existing signage including types, dimensions and lettering. Attach a plot plan, to scale, showing: abutting streets, alleys, easements, driveways, encroachments, property lines, distances from existing buildings to proposed signs and required setbacks. A SEPARATE PERMIT FROM THE BUILDING DEPARTMENT IS ALSO REQUIRED.<br>I hereby attest that the information on this form and the attached sketches are true and accurate.<br>MAMMAAAAAAAAAAAAAAAAAAAAAAAAAAAAAAAAA |                                                                                                                                                                                               |





1018 5.5th St.