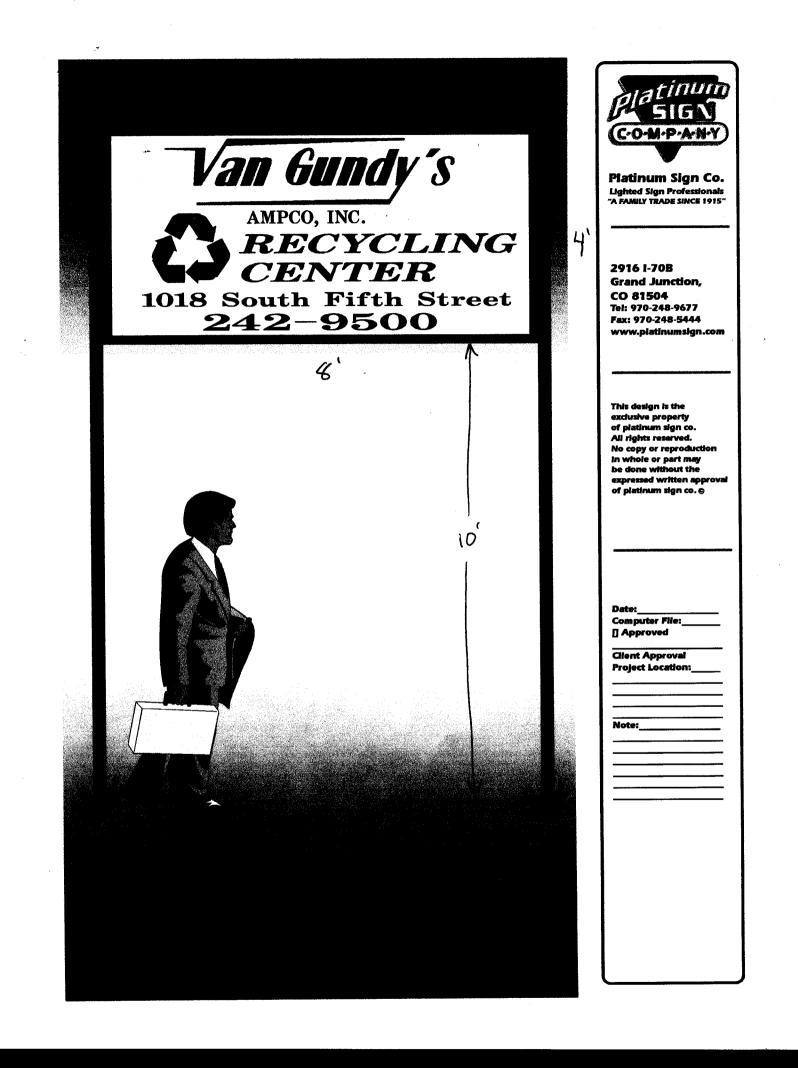

| Sign Clearance<br>Community Development Department<br>250 North 5th Street<br>Grand Junction CO 81501<br>(970) 244-1430                                                                                                                                                                                                                                                                                                                                                                                                                                                                                                | Clearance No. $80247$<br>Date Submitted $10501$<br>Fee \$ 25.00<br>Zone $1-2$                                                                                                                 |
|------------------------------------------------------------------------------------------------------------------------------------------------------------------------------------------------------------------------------------------------------------------------------------------------------------------------------------------------------------------------------------------------------------------------------------------------------------------------------------------------------------------------------------------------------------------------------------------------------------------------|-----------------------------------------------------------------------------------------------------------------------------------------------------------------------------------------------|
| BUSINESS NAME Van Gundy's Ampco Inc.<br>STREET ADDRESS 1018 S 5th St.<br>PROPERTY OWNER Dean Van Grundy                                                                                                                                                                                                                                                                                                                                                                                                                                                                                                                | CONTRACTOR <u>Platinum Sign Co</u><br>LICENSE NO. <u>2010577</u><br>ADDRESS <u>2916 I-70 B</u><br>TELEPHONE NO. <u>248-9677 Cell 260-3057</u><br>CONTACT PERSON <u>Mike Blackwelder Jr</u>    |
| [] 1. FLUSH WALL 2 Square Feet per Linear Foot of Building Facade   [] 2. ROOF 2 Square Feet per Linear Foot of Building Facade   [] 3. FREE-STANDING 2 Traffic Lanes - 0.75 Square Feet x Street Frontage   [] 4. PROJECTING 0.5 Square Feet per each Linear Foot of Building Facade   [] 5. OFF-PREMISE See #3 Spacing Requirements; Not > 300 Square Feet or < 15 Square Feet                                                                                                                                                                                                                                       |                                                                                                                                                                                               |
| [] Externally Illuminated [] Non-Illuminated   (1 - 5) Area of Proposed Sign:Square Feet   (1,2,4) Building Façade:Linear Feet   (1 - 4) Street Frontage:Linear Feet   (2 - 5) Height to Top of Sign:Heet   (5) Distance from all Existing Off-Premise Signs within 600 Feet:Feet                                                                                                                                                                                                                                                                                                                                      |                                                                                                                                                                                               |
| Billbourd 10+30 300 sq.                                                                                                                                                                                                                                                                                                                                                                                                                                                                                                                                                                                                | • FOR OFFICE USE ONLY   Ft.   Signage Allowed on Parcel:   Ft.   Building   Ft.   Ftee-Standing   Total Allowed:   Image: Sq. Ft.   Sq. Ft.   Sq. Ft.   Sq. Ft.   Sq. Ft.   Sq. Ft.   Sq. Ft. |
| COMMENTS:                                                                                                                                                                                                                                                                                                                                                                                                                                                                                                                                                                                                              |                                                                                                                                                                                               |
| NOTE: No sign may exceed 300 square feet. A separate sign clearance is required for each sign. Attach a sketch, to scale, of proposed and existing signage including types, dimensions and lettering. Attach a plot plan, to scale, showing: abutting streets, alleys, easements, driveways, encroachments, property lines, distances from existing buildings to proposed signs and required setbacks. A SEPARATE PERMIT FROM THE BUILDING DEPARTMENT IS ALSO REQUIRED.<br>I hereby attest that the information on this form and the attached sketches are true and accurate.<br>MAMMAAAAAAAAAAAAAAAAAAAAAAAAAAAAAAAAA |                                                                                                                                                                                               |

1018 5.5th St.