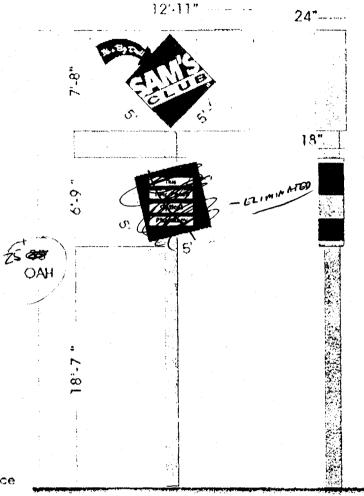

Sign Type: SC64P Double Face Pylon Face

Mounting:

Cabinet: Main - bleed retainer, 2"x2"steel angle structure primmed and skinned

with .050 aluminum.

Appendage - Aluminum tube frame. Filler Painted Blue PMS 286 / Green PMS 583

Pylon:

Painted Sherwin Williams 2024 Gobi Beige

Faces: Main - flex face

Appendage - flat metal panel Graphics: Main - heat transfer vinyl

Appendage - painted background with first surface vinyl graphics applied

Face Color: Main - background opaque white

Copy - transparent white

Appendage; Triangles - Green FMS 583

Diamond - background Blue PMS 286

Rectangle background - white

Triangles - transparent Green PMS 583

Arrow - transparent Orange PMS 166

Rectangle copy - black - fruitger bold font

Illumination: Fluorescent CWHO lamps

Squares - Blue PMS 286

Electrical:

120 volts 8 amps - (2) allanson ballasts

Part Numbers:

5C100P 7"-8" X 12'-11" @35' OAH # \$T\$-501-00008

7"-8" X 12"-11" DF PYLON SIGN # \$T\$-302-00002

5' X 5' \$F ANCILLARY # \$T\$-307-00012

UPRIGHT FOR 7'-8" X 12'-11" @ 35' OAH # STS-319-00002

NAME: SAM'S CLUB LOCATION:

DWG.# STS- 301- 00008 SALES ORDER #