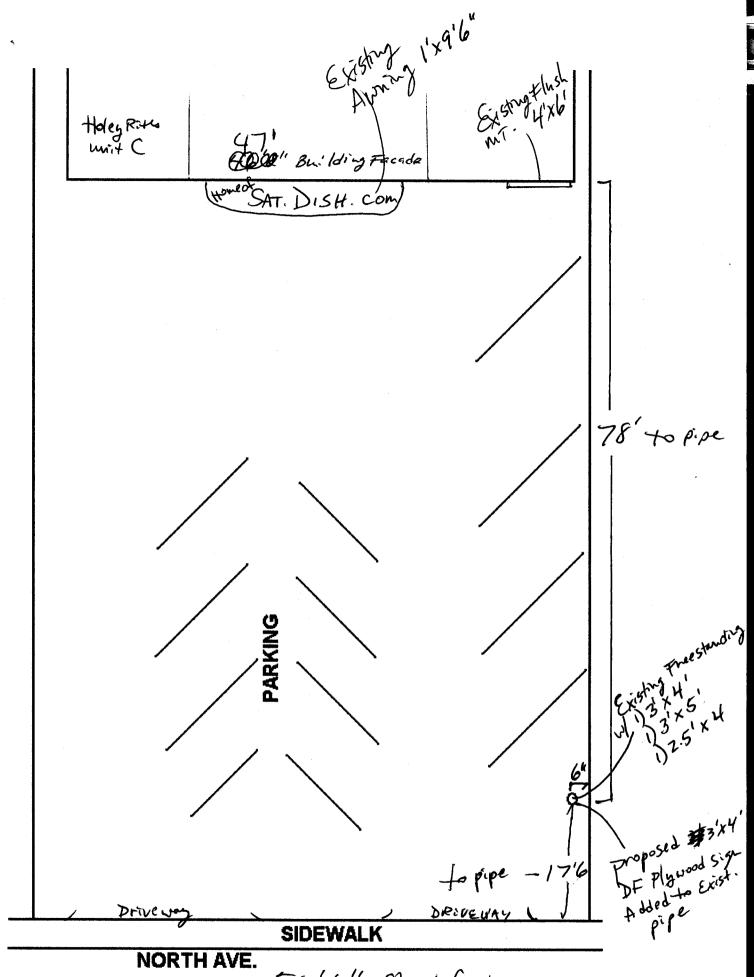

## SIGN CLEARANCE

W

Community Development Department 250 North 5th Street Grand Junction, CO 81501 (970) 244-1430

| BUSINESS NAME Holen Rites CONTRACTOR Sourtough Signs  |                                                                                           |                                                             |                              |                     |  |
|-------------------------------------------------------|-------------------------------------------------------------------------------------------|-------------------------------------------------------------|------------------------------|---------------------|--|
| STREET ADDRESS 12 PNONTHAVE, WITC LICENSE NO. 20/0/83 |                                                                                           |                                                             |                              |                     |  |
| PROPERTY OWNER H. Tohn Bellio                         |                                                                                           |                                                             | ADDRESS ZZZ3 HIRL            |                     |  |
| OWNER ADDRESS                                         |                                                                                           | TEL                                                         | TELEPHONE NO. 243-7011 Brian |                     |  |
|                                                       |                                                                                           |                                                             |                              |                     |  |
| [] 1.                                                 | FLUSH WALL 2 Square Feet per Linear Foot of Building Facade                               |                                                             |                              |                     |  |
| $\begin{bmatrix} 1 & 2 \end{bmatrix}$                 | ROOF                                                                                      | 2 Square Feet per Linear Foot of Building Facade            |                              |                     |  |
| [4] 3.                                                | FREE-STANDING                                                                             | 2 Traffic Lanes - 0.75 Square Feet x Street Frontage        |                              |                     |  |
|                                                       |                                                                                           | 4 or more Traffic Lanes - 1.5 Square Feet x Street Frontage |                              |                     |  |
| [] 4.                                                 | PROJECTING                                                                                | 0.5 Square Feet per each Linear Foot of Building Facade     |                              |                     |  |
| [] 5.                                                 | <b>OFF-PREMISE</b> See #3 Spacing Requirements; Not > 300 Square Feet or < 15 Square Feet |                                                             |                              |                     |  |
| [                                                     | ] Externally Illuminated                                                                  | [ ] Internally Illur                                        | ninated                      | [4] Non-Illuminated |  |
|                                                       |                                                                                           | _                                                           |                              |                     |  |
| (1 - 5)                                               |                                                                                           | Square Feet                                                 | •                            |                     |  |
| (1,2,4)                                               | 4) Building Facade Linear Feet                                                            |                                                             |                              |                     |  |
| (1 - 4)                                               |                                                                                           |                                                             |                              |                     |  |
| (2,4,5)                                               | (2,4,5) Height to Top of Sign 18' Feet Clearance to Grade 8'3" Feet                       |                                                             |                              |                     |  |
| (5)                                                   | Distance from all Existing Off-Premise Signs within 600 Feet Feet                         |                                                             |                              |                     |  |
| Existin                                               | g Signage/Type:                                                                           |                                                             |                              |                     |  |
| Flus                                                  | hmr.                                                                                      | 24 Sq. Ft.                                                  |                              | . 4                 |  |
| Awara                                                 |                                                                                           | 9.5 Sq. Ft.                                                 |                              |                     |  |
| Free                                                  | Standing                                                                                  | 37 Sq. Ft.                                                  |                              | 75                  |  |
|                                                       | Total Existing:                                                                           | 70.5 Sq. Ft.                                                |                              | Sq. Ft.             |  |
| COMMENTS:                                             |                                                                                           |                                                             |                              |                     |  |

**NOTE:** No sign may exceed 300 square feet. A separate sign clearance is required for each sign. Attach a sketch of proposed and existing signage including types, dimensions, lettering, abutting streets, alleys, easements, property lines, and locations. A SEPARATE PERMIT FROM THE BUILDING DEPARTMENT IS REQUIRED.