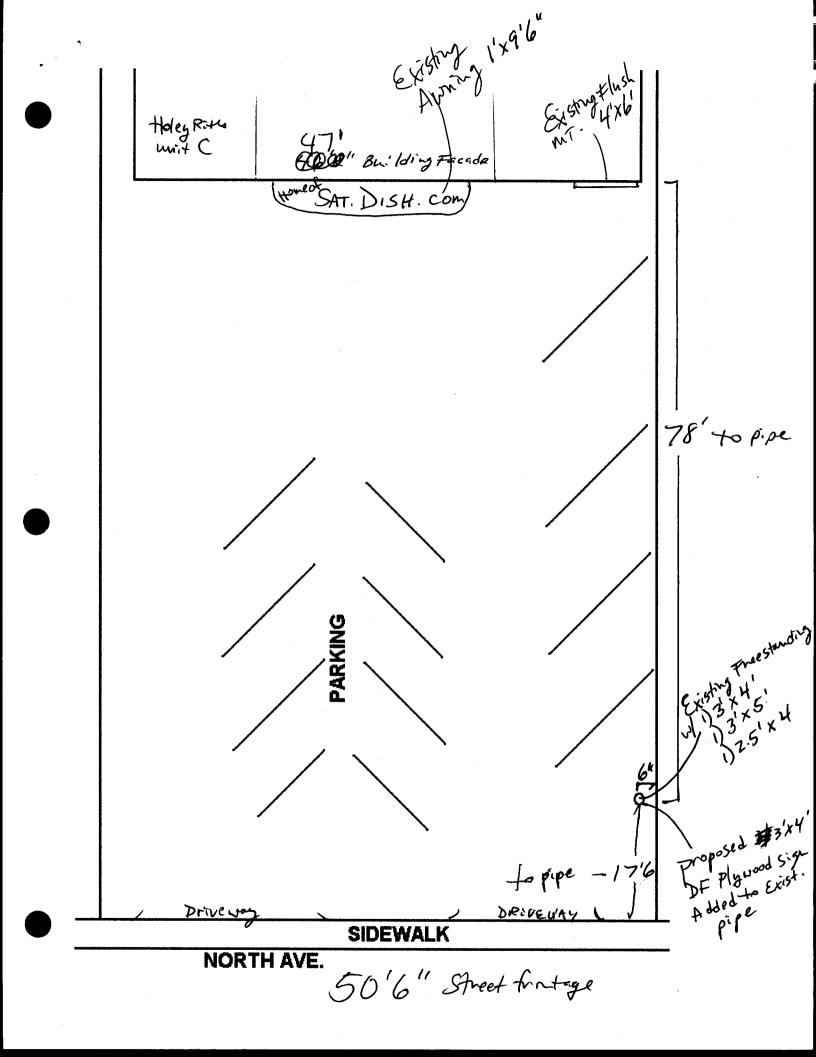

## SIGN CLEARANCE

W

Community Development Department 250 North 5th Street Grand Junction, CO 81501 (970) 244-1430

| BUSINESS NAME Holen Rites CONTRACTOR Sourtough Signs  |                                                                                           |                                                             |                              |                     |  |
|-------------------------------------------------------|-------------------------------------------------------------------------------------------|-------------------------------------------------------------|------------------------------|---------------------|--|
| STREET ADDRESS 12 PNONTHAVE, WITC LICENSE NO. 20/0/83 |                                                                                           |                                                             |                              |                     |  |
| PROPERTY OWNER H. Tohn Bellio                         |                                                                                           |                                                             | ADDRESS ZZZ3 HIRL            |                     |  |
| OWNER ADDRESS                                         |                                                                                           | TEL                                                         | TELEPHONE NO. 243-7011 Brian |                     |  |
|                                                       |                                                                                           |                                                             |                              |                     |  |
| [] 1.                                                 | FLUSH WALL 2 Square Feet per Linear Foot of Building Facade                               |                                                             |                              |                     |  |
| $\begin{bmatrix} 1 & 2 \end{bmatrix}$                 | ROOF                                                                                      | 2 Square Feet per Linear Foot of Building Facade            |                              |                     |  |
| [4] 3.                                                | FREE-STANDING                                                                             | 2 Traffic Lanes - 0.75 Square Feet x Street Frontage        |                              |                     |  |
|                                                       |                                                                                           | 4 or more Traffic Lanes - 1.5 Square Feet x Street Frontage |                              |                     |  |
| [] 4.                                                 | PROJECTING                                                                                | 0.5 Square Feet per each Linear Foot of Building Facade     |                              |                     |  |
| [] 5.                                                 | <b>OFF-PREMISE</b> See #3 Spacing Requirements; Not > 300 Square Feet or < 15 Square Feet |                                                             |                              |                     |  |
| [                                                     | ] Externally Illuminated                                                                  | [ ] Internally Illur                                        | ninated                      | [4] Non-Illuminated |  |
|                                                       |                                                                                           | _                                                           |                              |                     |  |
| (1 - 5)                                               |                                                                                           | Square Feet                                                 | •                            |                     |  |
| (1,2,4)                                               | 4) Building Facade Linear Feet                                                            |                                                             |                              |                     |  |
| (1 - 4)                                               |                                                                                           |                                                             |                              |                     |  |
| (2,4,5)                                               | (2,4,5) Height to Top of Sign 18' Feet Clearance to Grade 8'3" Feet                       |                                                             |                              |                     |  |
| (5)                                                   | Distance from all Existing Off-Premise Signs within 600 Feet Feet                         |                                                             |                              |                     |  |
| Existin                                               | g Signage/Type:                                                                           |                                                             |                              |                     |  |
| Flus                                                  | hmr.                                                                                      | 24 Sq. Ft.                                                  |                              | . 4                 |  |
| Awara                                                 |                                                                                           | 9.5 Sq. Ft.                                                 |                              |                     |  |
| Free                                                  | Standing                                                                                  | 37 Sq. Ft.                                                  |                              | 75                  |  |
|                                                       | Total Existing:                                                                           | 70.5 Sq. Ft.                                                |                              | Sq. Ft.             |  |
| COMMENTS:                                             |                                                                                           |                                                             |                              |                     |  |

**NOTE:** No sign may exceed 300 square feet. A separate sign clearance is required for each sign. Attach a sketch of proposed and existing signage including types, dimensions, lettering, abutting streets, alleys, easements, property lines, and locations. A SEPARATE PERMIT FROM THE BUILDING DEPARTMENT IS REQUIRED.

50'6" Street fratage