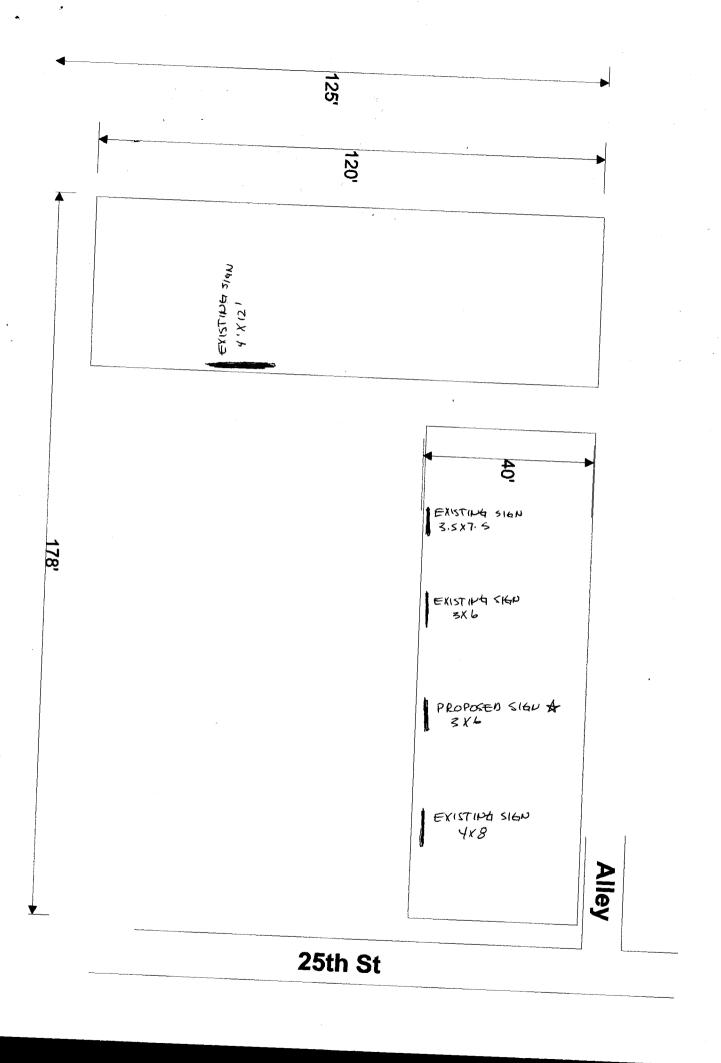

Fee \$ 25.00

Zone ('-1)

(Pink: Code Enforcement)

| TAX SCHEDULE 2945-124-24-019  BUSINESS NAME THE SALON  STREET ADDRESS 1141 N. 2544 ST.  PROPERTY OWNER BOB LOVELACE  OWNER ADDRESS 1505 N. 23 RD ST 81501                                                                                                                                                                                                                                                                                                                                                                                                                                                                                                                | CONTRACTOR ANGEL SIGN CO.  LICENSE NO. 2010716  ADDRESS 590 N. WESTGATE DR #C  TELEPHONE NO. 244-8934  CONTACT PERSON DENZIL HARINARD |
|--------------------------------------------------------------------------------------------------------------------------------------------------------------------------------------------------------------------------------------------------------------------------------------------------------------------------------------------------------------------------------------------------------------------------------------------------------------------------------------------------------------------------------------------------------------------------------------------------------------------------------------------------------------------------|---------------------------------------------------------------------------------------------------------------------------------------|
| [ ] 1. FLUSH WALL  Face change only on items 2, 3 & 4  [✓ 2. ROOF  [ ] 3. FREE-STANDING  [ ] 4. PROJECTING  [ ] Existing Externally or Internally Illuminated — No Change in Electrical Service  [ ] Von-Illuminated                                                                                                                                                                                                                                                                                                                                                                                                                                                     |                                                                                                                                       |
| (1 - 4) Area of Proposed Sign:! 8 Square Feet (1,2,4) Building Façade:! 2 O Linear Feet (1 - 4) Street Frontage:! 2 S Linear Feet (2 - 4) Height to Top of Sign:! Feet Clearance to Grade: 8 Feet                                                                                                                                                                                                                                                                                                                                                                                                                                                                        |                                                                                                                                       |
|                                                                                                                                                                                                                                                                                                                                                                                                                                                                                                                                                                                                                                                                          | eq. Ft.  Building 240  Sq. Ft.  eq. Ft.  Free-Standing 94  Sq. Ft.                                                                    |
| NOTE: No sign may exceed 300 square feet. A separate sign permit is required for each sign. Attach a sketch, to scale, of proposed and existing signage including types, dimensions and lettering. Attach a plot plan, to scale, showing: abutting streets, alleys, easements, driveways, encroachments, property lines, distances from existing buildings to proposed signs and required setbacks. Roof signs shall be manufactured such that no guy wires, braces or supports shall be visible.  I hereby attest that the information on this form and the attached sketches are true and accurate.  Applicant's Signature  Date  Community Development Approval  Date |                                                                                                                                       |