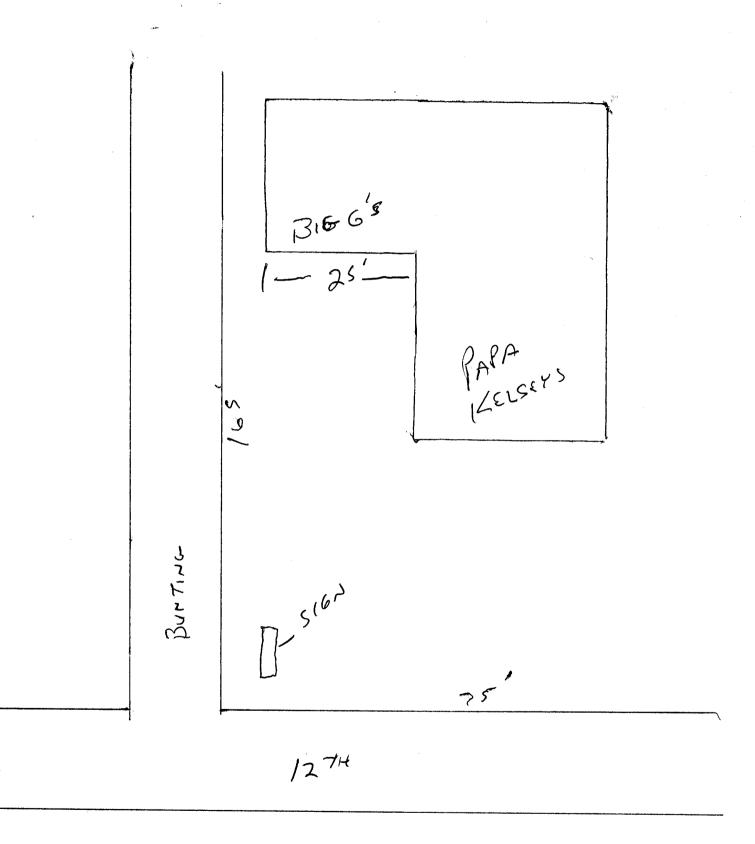

(Pink: Code Enforcement)

| TAX SCHEDULE <u>2946-123-19-002</u> BUSINESS NAME <u>BIG</u> G'S <u>SUAVE</u> ICE STREET ADDRESS <u>1240</u> N, 12TH ST. PROPERTY OWNER <u>NORMA</u> <u>HARRISON</u> OWNER ADDRESS <u>1240</u> N, 12TH ST.                                                                                                                                                                                                                                                                                                                                                                                                                                                                                                                                                                                                                                                                                                                                                                                                                                                                                                                                                                                                                                                                                                                                                                                                                                                                                                                                                                                                                                                                                                                                                                                                                                                                                                                                                                                                                                                                                                                     | CONTRACTOR SIGNS FIRST LICENSE NO. 220323 ADDRESS 950 NORTH AVE TELEPHONE NO. 256-1877 CONTACT PERSON                                           |  |  |  |
|--------------------------------------------------------------------------------------------------------------------------------------------------------------------------------------------------------------------------------------------------------------------------------------------------------------------------------------------------------------------------------------------------------------------------------------------------------------------------------------------------------------------------------------------------------------------------------------------------------------------------------------------------------------------------------------------------------------------------------------------------------------------------------------------------------------------------------------------------------------------------------------------------------------------------------------------------------------------------------------------------------------------------------------------------------------------------------------------------------------------------------------------------------------------------------------------------------------------------------------------------------------------------------------------------------------------------------------------------------------------------------------------------------------------------------------------------------------------------------------------------------------------------------------------------------------------------------------------------------------------------------------------------------------------------------------------------------------------------------------------------------------------------------------------------------------------------------------------------------------------------------------------------------------------------------------------------------------------------------------------------------------------------------------------------------------------------------------------------------------------------------|-------------------------------------------------------------------------------------------------------------------------------------------------|--|--|--|
| 4 or more Traffic Lanes                                                                                                                                                                                                                                                                                                                                                                                                                                                                                                                                                                                                                                                                                                                                                                                                                                                                                                                                                                                                                                                                                                                                                                                                                                                                                                                                                                                                                                                                                                                                                                                                                                                                                                                                                                                                                                                                                                                                                                                                                                                                                                        | Foot of Building Facade quare Feet x Street Frontage - 1.5 Square Feet x Street Frontage Linear Foot of Building Facade                         |  |  |  |
| (1 - 4) Area of Proposed Sign: // Square Feet (1,2,4) Building Façade: 54 Linear Feet (1 - 4) Street Frontage: 54 Linear Feet (2 - 4) Height to Top of Sign: // Seet Clearance to Grade: // Feet                                                                                                                                                                                                                                                                                                                                                                                                                                                                                                                                                                                                                                                                                                                                                                                                                                                                                                                                                                                                                                                                                                                                                                                                                                                                                                                                                                                                                                                                                                                                                                                                                                                                                                                                                                                                                                                                                                                               |                                                                                                                                                 |  |  |  |
| EXISTING SIGNAGE/TYPE:                                                                                                                                                                                                                                                                                                                                                                                                                                                                                                                                                                                                                                                                                                                                                                                                                                                                                                                                                                                                                                                                                                                                                                                                                                                                                                                                                                                                                                                                                                                                                                                                                                                                                                                                                                                                                                                                                                                                                                                                                                                                                                         | ● FOR OFFICE USE ONLY ●                                                                                                                         |  |  |  |
| FREE STANDING 40 so                                                                                                                                                                                                                                                                                                                                                                                                                                                                                                                                                                                                                                                                                                                                                                                                                                                                                                                                                                                                                                                                                                                                                                                                                                                                                                                                                                                                                                                                                                                                                                                                                                                                                                                                                                                                                                                                                                                                                                                                                                                                                                            | q. Ft. Signage Allowed on Parcel: /24h Sf Fron                                                                                                  |  |  |  |
| $\frac{76}{5}$ s                                                                                                                                                                                                                                                                                                                                                                                                                                                                                                                                                                                                                                                                                                                                                                                                                                                                                                                                                                                                                                                                                                                                                                                                                                                                                                                                                                                                                                                                                                                                                                                                                                                                                                                                                                                                                                                                                                                                                                                                                                                                                                               | q. Ft. Building 108 Sq. Ft.                                                                                                                     |  |  |  |
| $\frac{FW}{W}$ $\frac{IU}{W}$ s                                                                                                                                                                                                                                                                                                                                                                                                                                                                                                                                                                                                                                                                                                                                                                                                                                                                                                                                                                                                                                                                                                                                                                                                                                                                                                                                                                                                                                                                                                                                                                                                                                                                                                                                                                                                                                                                                                                                                                                                                                                                                                | q. Ft. Free-Standing 8/ Sq. Ft.                                                                                                                 |  |  |  |
| Total Existing: Section 1.5                                                                                                                                                                                                                                                                                                                                                                                                                                                                                                                                                                                                                                                                                                                                                                                                                                                                                                                                                                                                                                                                                                                                                                                                                                                                                                                                                                                                                                                                                                                                                                                                                                                                                                                                                                                                                                                                                                                                                                                                                                                                                                    | q. Ft. Total Allowed: 108 Sq. Ft.                                                                                                               |  |  |  |
| COMMENTS:                                                                                                                                                                                                                                                                                                                                                                                                                                                                                                                                                                                                                                                                                                                                                                                                                                                                                                                                                                                                                                                                                                                                                                                                                                                                                                                                                                                                                                                                                                                                                                                                                                                                                                                                                                                                                                                                                                                                                                                                                                                                                                                      |                                                                                                                                                 |  |  |  |
| NOTE: No sign may exceed 300 square feet. A separate sign permit and existing signage including types, dimensions and lettering. Attach driveways, encroachments, property lines, distances from existing but be manufactured such that no guy wires, braces or supports shall be a line of the state of the sta | a plot plan, to scale, showing: abutting streets, alleys, easements, ildings to proposed signs and required setbacks. Roof signs shall visible. |  |  |  |

| 1 iione: (770) 244-1430 1 MX (770) 230 4031                                                              |                                                                                                                                                                                                                                   |  |  |  |
|----------------------------------------------------------------------------------------------------------|-----------------------------------------------------------------------------------------------------------------------------------------------------------------------------------------------------------------------------------|--|--|--|
| BUSINESS NAME BLG G'S SHAUE (CE L<br>STREET ADDRESS 1240 N. 1274 ST A<br>PROPERTY OWNER NORMA HARRISON T | CONTRACTOR 5/6 N FIRST LICENSE NO. 2200323 ADDRESS 950 NORTH CELEPHONE NO. 256-/877 CONTACT PERSON                                                                                                                                |  |  |  |
|                                                                                                          | oot of Building Facade are Feet x Street Frontage5 Square Feet x Street Frontage inear Foot of Building Facade                                                                                                                    |  |  |  |
| (1 - 4) Area of Proposed Sign:                                                                           |                                                                                                                                                                                                                                   |  |  |  |
| EXISTING SIGNAGE/TYPE:                                                                                   | ● FOR OFFICE USE ONLY ●                                                                                                                                                                                                           |  |  |  |
| FREE STANDING 40 Sq.                                                                                     | Ft. Signage Allowed on Parcel: 12th St Fronto                                                                                                                                                                                     |  |  |  |
|                                                                                                          | inc                                                                                                                                                                                                                               |  |  |  |
|                                                                                                          |                                                                                                                                                                                                                                   |  |  |  |
| Sq.                                                                                                      | Ft. Free-Standing 81 Sq. Ft.                                                                                                                                                                                                      |  |  |  |
| Sq. Total Existing: Sq.                                                                                  | 126                                                                                                                                                                                                                               |  |  |  |
| - ·                                                                                                      | Ft. Total Allowed: 108 Sq. Ft.                                                                                                                                                                                                    |  |  |  |
| Total Existing: 55 Sq.                                                                                   | Ft. Total Allowed: 108 Sq. Ft.  required for each sign. Attach a sketch, to scale, of proposed plot plan, to scale, showing: abutting streets, alleys, easements, lings to proposed signs and required setbacks. Roof signs shall |  |  |  |