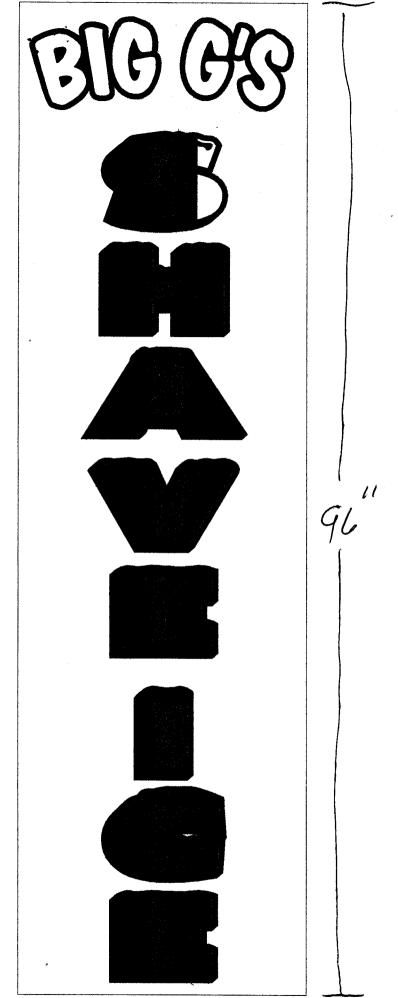

(Pink: Code Enforcement)

| TAX SCHEDULE <u>2946-123-19-002</u> BUSINESS NAME <u>BIG</u> G'S <u>SUAVE</u> ICE STREET ADDRESS <u>1240</u> N, 12TH ST. PROPERTY OWNER <u>NORMA</u> <u>HARRISON</u> OWNER ADDRESS <u>1240</u> N, 12TH ST.                                                                                                                                                                                                                                                                                                                                                                                                                                                                                                                                                                                                                                                                                                                                                                                                                                                                                                                                                                                                                                                                                                                                                                                                                                                                                                                                                                                                                                                                                                                                                                                                                                                                                                                                                                                                                                                                                                                     | CONTRACTOR SIGNS FIRST LICENSE NO. 220323 ADDRESS 950 NORTH AVE TELEPHONE NO. 256-1877 CONTACT PERSON                                           |  |  |  |
|--------------------------------------------------------------------------------------------------------------------------------------------------------------------------------------------------------------------------------------------------------------------------------------------------------------------------------------------------------------------------------------------------------------------------------------------------------------------------------------------------------------------------------------------------------------------------------------------------------------------------------------------------------------------------------------------------------------------------------------------------------------------------------------------------------------------------------------------------------------------------------------------------------------------------------------------------------------------------------------------------------------------------------------------------------------------------------------------------------------------------------------------------------------------------------------------------------------------------------------------------------------------------------------------------------------------------------------------------------------------------------------------------------------------------------------------------------------------------------------------------------------------------------------------------------------------------------------------------------------------------------------------------------------------------------------------------------------------------------------------------------------------------------------------------------------------------------------------------------------------------------------------------------------------------------------------------------------------------------------------------------------------------------------------------------------------------------------------------------------------------------|-------------------------------------------------------------------------------------------------------------------------------------------------|--|--|--|
| 4 or more Traffic Lanes                                                                                                                                                                                                                                                                                                                                                                                                                                                                                                                                                                                                                                                                                                                                                                                                                                                                                                                                                                                                                                                                                                                                                                                                                                                                                                                                                                                                                                                                                                                                                                                                                                                                                                                                                                                                                                                                                                                                                                                                                                                                                                        | Foot of Building Facade quare Feet x Street Frontage - 1.5 Square Feet x Street Frontage Linear Foot of Building Facade                         |  |  |  |
| (1 - 4) Area of Proposed Sign: // Square Feet (1,2,4) Building Façade: 54 Linear Feet (1 - 4) Street Frontage: 54 Linear Feet (2 - 4) Height to Top of Sign: // Seet Clearance to Grade: // Feet                                                                                                                                                                                                                                                                                                                                                                                                                                                                                                                                                                                                                                                                                                                                                                                                                                                                                                                                                                                                                                                                                                                                                                                                                                                                                                                                                                                                                                                                                                                                                                                                                                                                                                                                                                                                                                                                                                                               |                                                                                                                                                 |  |  |  |
| EXISTING SIGNAGE/TYPE:                                                                                                                                                                                                                                                                                                                                                                                                                                                                                                                                                                                                                                                                                                                                                                                                                                                                                                                                                                                                                                                                                                                                                                                                                                                                                                                                                                                                                                                                                                                                                                                                                                                                                                                                                                                                                                                                                                                                                                                                                                                                                                         | ● FOR OFFICE USE ONLY ●                                                                                                                         |  |  |  |
| FREE STANDING 40 so                                                                                                                                                                                                                                                                                                                                                                                                                                                                                                                                                                                                                                                                                                                                                                                                                                                                                                                                                                                                                                                                                                                                                                                                                                                                                                                                                                                                                                                                                                                                                                                                                                                                                                                                                                                                                                                                                                                                                                                                                                                                                                            | q. Ft. Signage Allowed on Parcel: /24h Sf Fron                                                                                                  |  |  |  |
| $\frac{76}{5}$ s                                                                                                                                                                                                                                                                                                                                                                                                                                                                                                                                                                                                                                                                                                                                                                                                                                                                                                                                                                                                                                                                                                                                                                                                                                                                                                                                                                                                                                                                                                                                                                                                                                                                                                                                                                                                                                                                                                                                                                                                                                                                                                               | q. Ft. Building 108 Sq. Ft.                                                                                                                     |  |  |  |
| $\frac{FW}{W}$ $\frac{IU}{W}$ s                                                                                                                                                                                                                                                                                                                                                                                                                                                                                                                                                                                                                                                                                                                                                                                                                                                                                                                                                                                                                                                                                                                                                                                                                                                                                                                                                                                                                                                                                                                                                                                                                                                                                                                                                                                                                                                                                                                                                                                                                                                                                                | q. Ft. Free-Standing 8/ Sq. Ft.                                                                                                                 |  |  |  |
| Total Existing: Section 1.5                                                                                                                                                                                                                                                                                                                                                                                                                                                                                                                                                                                                                                                                                                                                                                                                                                                                                                                                                                                                                                                                                                                                                                                                                                                                                                                                                                                                                                                                                                                                                                                                                                                                                                                                                                                                                                                                                                                                                                                                                                                                                                    | q. Ft. Total Allowed: 108 Sq. Ft.                                                                                                               |  |  |  |
| COMMENTS:                                                                                                                                                                                                                                                                                                                                                                                                                                                                                                                                                                                                                                                                                                                                                                                                                                                                                                                                                                                                                                                                                                                                                                                                                                                                                                                                                                                                                                                                                                                                                                                                                                                                                                                                                                                                                                                                                                                                                                                                                                                                                                                      |                                                                                                                                                 |  |  |  |
| NOTE: No sign may exceed 300 square feet. A separate sign permit and existing signage including types, dimensions and lettering. Attach driveways, encroachments, property lines, distances from existing but be manufactured such that no guy wires, braces or supports shall be a line of the state of the sta | a plot plan, to scale, showing: abutting streets, alleys, easements, ildings to proposed signs and required setbacks. Roof signs shall visible. |  |  |  |

| 1 iione: (770) 244-1430 1 MX (770) 230 4031                                                              |                                                                                                                                                                                                                                   |  |  |  |
|----------------------------------------------------------------------------------------------------------|-----------------------------------------------------------------------------------------------------------------------------------------------------------------------------------------------------------------------------------|--|--|--|
| BUSINESS NAME BLG G'S SHAUE (CE L<br>STREET ADDRESS 1240 N. 1274 ST A<br>PROPERTY OWNER NORMA HARRISON T | CONTRACTOR 5/6 N FIRST LICENSE NO. 2200323 ADDRESS 950 NORTH CELEPHONE NO. 256-/877 CONTACT PERSON                                                                                                                                |  |  |  |
|                                                                                                          | oot of Building Facade are Feet x Street Frontage5 Square Feet x Street Frontage inear Foot of Building Facade                                                                                                                    |  |  |  |
| (1 - 4) Area of Proposed Sign:                                                                           |                                                                                                                                                                                                                                   |  |  |  |
| EXISTING SIGNAGE/TYPE:                                                                                   | ● FOR OFFICE USE ONLY ●                                                                                                                                                                                                           |  |  |  |
| FREE STANDING 40 Sq.                                                                                     | Ft. Signage Allowed on Parcel: 12th St Fronto                                                                                                                                                                                     |  |  |  |
|                                                                                                          | inc                                                                                                                                                                                                                               |  |  |  |
|                                                                                                          |                                                                                                                                                                                                                                   |  |  |  |
| Sq.                                                                                                      | Ft. Free-Standing 81 Sq. Ft.                                                                                                                                                                                                      |  |  |  |
| Sq. Total Existing: Sq.                                                                                  | 126                                                                                                                                                                                                                               |  |  |  |
| - ·                                                                                                      | Ft. Total Allowed: 108 Sq. Ft.                                                                                                                                                                                                    |  |  |  |
| Total Existing: 55 Sq.                                                                                   | Ft. Total Allowed: 108 Sq. Ft.  required for each sign. Attach a sketch, to scale, of proposed plot plan, to scale, showing: abutting streets, alleys, easements, lings to proposed signs and required setbacks. Roof signs shall |  |  |  |