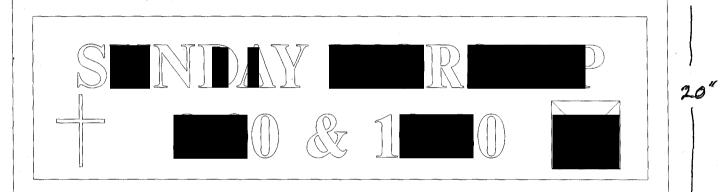

| TAX SCHEDULE <u>2945-114-15-93</u>                                                                                                                                                                                                                                                | CONTRA                                                                                                                          | CTOR The Sign            | Galleri            |  |  |
|-----------------------------------------------------------------------------------------------------------------------------------------------------------------------------------------------------------------------------------------------------------------------------------|---------------------------------------------------------------------------------------------------------------------------------|--------------------------|--------------------|--|--|
| BUSINESS NAME american Luc                                                                                                                                                                                                                                                        |                                                                                                                                 |                          | 185                |  |  |
| STREET ADDRESS 1350 21. 70                                                                                                                                                                                                                                                        |                                                                                                                                 | 5 1048 Indepen           | 10 A-109           |  |  |
| · · · · · · · · · · · · · · · · · · ·                                                                                                                                                                                                                                             | n Church TELEPHO                                                                                                                |                          | 00                 |  |  |
| OWNER ADDRESS 1350 11.724                                                                                                                                                                                                                                                         |                                                                                                                                 | CT PERSON Fanns          |                    |  |  |
|                                                                                                                                                                                                                                                                                   |                                                                                                                                 | - Jeogy                  |                    |  |  |
|                                                                                                                                                                                                                                                                                   | quare Feet per Linear Foot of B                                                                                                 | nilding Façade           |                    |  |  |
| Face change only on items 2, 3 & 4  2 Square Feet per Linear Foot of Building Facade                                                                                                                                                                                              |                                                                                                                                 |                          |                    |  |  |
|                                                                                                                                                                                                                                                                                   | <ul><li>2 Square Feet per Linear Foot of Building Facade</li><li>2 Traffic Lanes - 0.75 Square Feet x Street Frontage</li></ul> |                          |                    |  |  |
| 4 or                                                                                                                                                                                                                                                                              | 4 or more Traffic Lanes - 1.5 Square Feet x Street Frontage                                                                     |                          |                    |  |  |
| [ ] <b>4. PROJECTING</b> 0.5                                                                                                                                                                                                                                                      | 0.5 Square Feet per each Linear Foot of Building Facade                                                                         |                          |                    |  |  |
| [×] Existing Externally or Internally Illuminated – No Change in Electrical Service [ ] Non-Illuminated                                                                                                                                                                           |                                                                                                                                 |                          |                    |  |  |
| (1 - 4) Area of Proposed Sign: 22.7                                                                                                                                                                                                                                               | Sanare Feet                                                                                                                     |                          |                    |  |  |
| (1 - 4) Area of Proposed Sign: <u>22-7</u> Square Feet (1,2,4) Building Façade: <b>/ 90</b> Linear Feet                                                                                                                                                                           |                                                                                                                                 |                          |                    |  |  |
| (1 - 4). Street Frontage: $220$ Linear Feet                                                                                                                                                                                                                                       |                                                                                                                                 |                          |                    |  |  |
| (2 - 4) Height to Top of Sign: 7'2" Feet Clearance to Grade: Feet                                                                                                                                                                                                                 |                                                                                                                                 |                          |                    |  |  |
|                                                                                                                                                                                                                                                                                   |                                                                                                                                 |                          |                    |  |  |
| · · · · · · · · · · · · · · · · · · ·                                                                                                                                                                                                                                             |                                                                                                                                 |                          |                    |  |  |
| EXISTING SIGNAGE/TYPE:                                                                                                                                                                                                                                                            |                                                                                                                                 | ● FOR OFFICE             | USE ONLY ●         |  |  |
| Free standing                                                                                                                                                                                                                                                                     | 13,5 Sq. Ft.                                                                                                                    | Signage Allowed on Parce | el:                |  |  |
| le be moved                                                                                                                                                                                                                                                                       | Sq. Ft.                                                                                                                         | Building                 |                    |  |  |
|                                                                                                                                                                                                                                                                                   | Sq. Ft.                                                                                                                         | Free-Standing            | 33 6 Sq. Ft.       |  |  |
| Total Existing                                                                                                                                                                                                                                                                    | g: <u>13-5</u> Sq. Ft.                                                                                                          | Total Allowed:           | <b>380</b> Sq. Ft. |  |  |
|                                                                                                                                                                                                                                                                                   |                                                                                                                                 |                          |                    |  |  |
| COMMENTS: Existing sign will be used as part of new                                                                                                                                                                                                                               |                                                                                                                                 |                          |                    |  |  |
| sian                                                                                                                                                                                                                                                                              |                                                                                                                                 |                          |                    |  |  |
|                                                                                                                                                                                                                                                                                   | ,                                                                                                                               |                          | <del></del>        |  |  |
| NOTE: No sign may exceed 300 square feet. A separate sign permit is required for each sign. Attach a sketch, to scale, of proposed                                                                                                                                                |                                                                                                                                 |                          |                    |  |  |
| and existing signage including types, dimensions and lettering. Attach a plot plan, to scale, showing: abutting streets, alleys, easements, driveways, encroachments, property lines, distances from existing buildings to proposed signs and required setbacks. Roof signs shall |                                                                                                                                 |                          |                    |  |  |
| be manufactured such that no guy wires, braces or supports shall be visible.                                                                                                                                                                                                      |                                                                                                                                 |                          |                    |  |  |
|                                                                                                                                                                                                                                                                                   |                                                                                                                                 |                          |                    |  |  |
| I hereby attest that the information on this form and the attached sketches are true and accurate.                                                                                                                                                                                |                                                                                                                                 |                          |                    |  |  |
|                                                                                                                                                                                                                                                                                   | . /                                                                                                                             | . 1.1                    |                    |  |  |
| Lavu Z Bowler                                                                                                                                                                                                                                                                     | 11-12-01 Kath                                                                                                                   | 1. M. Varder             | - 11-14-01         |  |  |
| Applicant's Signature                                                                                                                                                                                                                                                             |                                                                                                                                 | ity Development Approva  | al Date            |  |  |
| (White: Community Development)                                                                                                                                                                                                                                                    | (Canary: Applicant)                                                                                                             | (Pink: C                 | ode Enforcement)   |  |  |
|                                                                                                                                                                                                                                                                                   | , , , , , , , , , , , , , , , , , , , ,                                                                                         | •                        |                    |  |  |