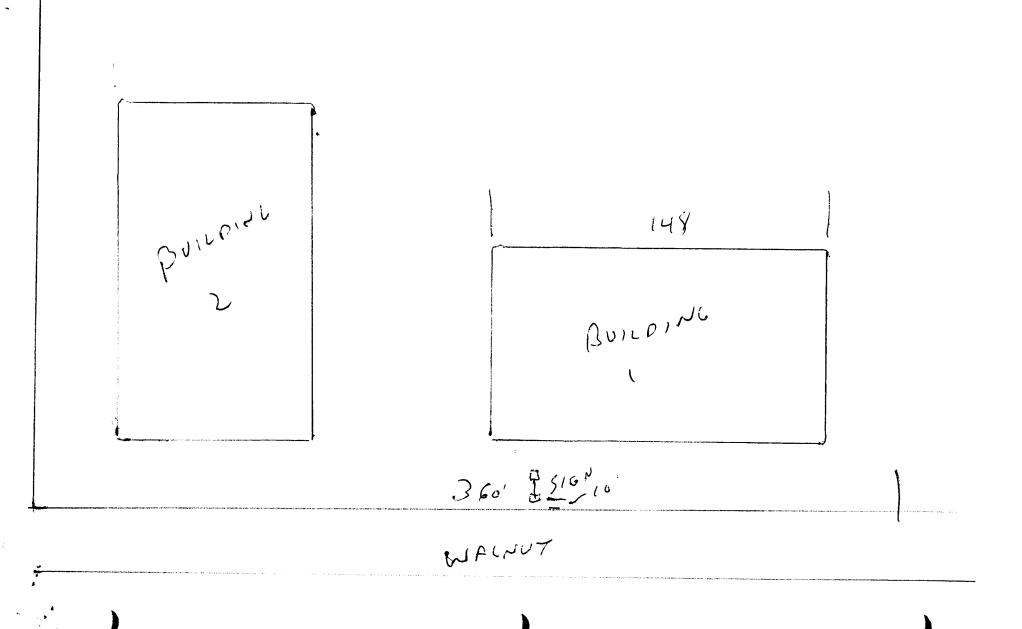

NOTE: No sign may exceed 300 square feet. A separate sign clearance is required for each sign. Attach a sketch of proposed and existing signage including types, dimensions, lettering, abutting streets, alleys, easements, property lines, A SEPARATE PERMIT FROM THE BUILDING DEPARTMENT IS REOUIRED. and locations.