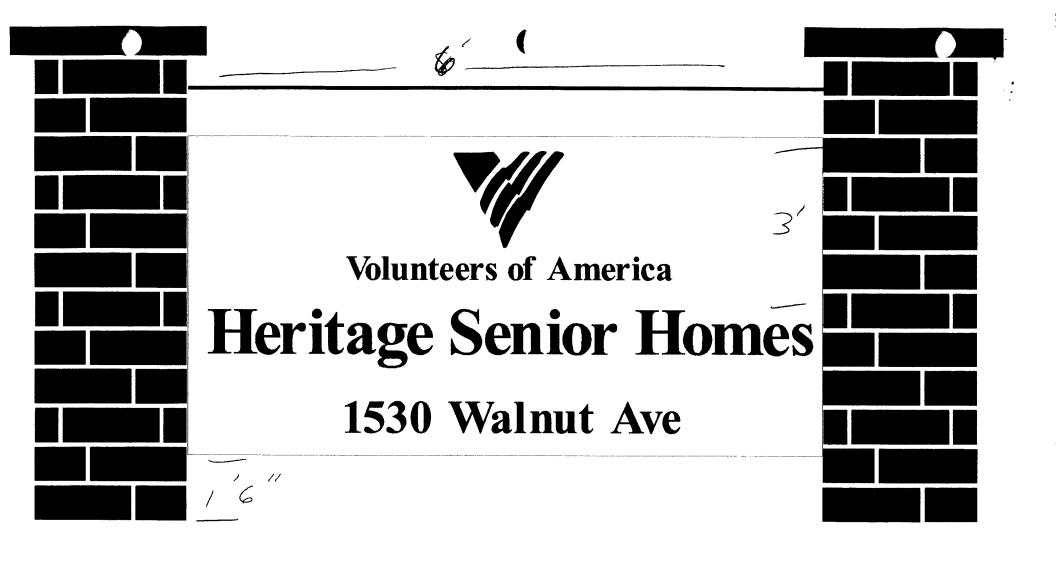

| BUSI                                                       | INE! | SS NAME HER, THEE                                           | Source 1                                                                                                                              | OMES-VOA         | CONTRA                  | CTOR              | SIGNS FIRS           | . <del></del> |  |
|------------------------------------------------------------|------|-------------------------------------------------------------|---------------------------------------------------------------------------------------------------------------------------------------|------------------|-------------------------|-------------------|----------------------|---------------|--|
|                                                            |      | ADDRESS 1530 W                                              |                                                                                                                                       |                  | LICENSE                 |                   | 200323               |               |  |
| PROPERTY OWNER VOLUNTEERS OF AMERICA ADDRESS 950 NORTH the |      |                                                             |                                                                                                                                       |                  |                         |                   |                      |               |  |
| OWNER ADDRESS 1530 Market Place Ch TELEPHONE NO            |      |                                                             |                                                                                                                                       |                  |                         |                   | 256-1877             | l             |  |
|                                                            |      | 4 deh Pr                                                    | anie MN                                                                                                                               | 55344            |                         |                   |                      |               |  |
| []                                                         | 1.   | FLUSH WALL                                                  | 2 Square Feet per Linear Foot of Building Facade                                                                                      |                  |                         |                   |                      |               |  |
| []                                                         | 2.   | ROOF                                                        |                                                                                                                                       | et per Linear l  |                         |                   |                      |               |  |
|                                                            | 3.   | FREE-STANDING                                               |                                                                                                                                       | -                |                         | Street Frontage   |                      |               |  |
|                                                            |      | 4 or more Traffic Lanes - 1.5 Square Feet x Street Frontage |                                                                                                                                       |                  |                         |                   |                      |               |  |
| []                                                         | 4.   | PROJECTING                                                  | 0.5 Square Feet per each Linear Foot of Building Facade<br>See #3 Spacing Requirements; Not $> 300$ Square Feet or $< 15$ Square Feet |                  |                         |                   |                      |               |  |
| IJ                                                         | 5.   | OFF-PREMISE                                                 | See #3 Space                                                                                                                          | ing Requireme    | ents; Not 🗦             | > 300 Square Feet | t or $< 15$ Square F | eet           |  |
|                                                            | []   | Externally Illuminated                                      | [ ] Internally Illum                                                                                                                  |                  |                         | ed                | d Non-Illuminated    |               |  |
| (1 - 4<br>(2 - 5<br>(5)                                    |      |                                                             |                                                                                                                                       |                  |                         |                   |                      |               |  |
| Existing Signage/Type:                                     |      |                                                             |                                                                                                                                       |                  | ● FOR OFFICE USE ONLY ● |                   |                      |               |  |
|                                                            |      |                                                             |                                                                                                                                       | Sq               | . Ft.                   | Signage Allowed   | d on Parcel:         |               |  |
|                                                            |      |                                                             |                                                                                                                                       | Sq               | . Ft.                   | Building          |                      | Sq. Ft.       |  |
|                                                            |      |                                                             |                                                                                                                                       | Sq Sq            | . Ft.                   | Free-Standing     |                      | Sq. Ft.       |  |
|                                                            |      | Total Existing:                                             |                                                                                                                                       | $\mathcal{V}$ sq | . Ft.                   | Total Allowe      |                      | Sa. Ft.       |  |
| CON                                                        | 1MI  | ENTS: <u>repl</u>                                           | acing e                                                                                                                               | xisting          | 3                       | residentia        | 1 zone -             | le tozoni     |  |

NOTE: No sign may exceed 300 square feet. A separate sign clearance is required for each sign. Attach a sketch of proposed and existing signage including types, dimensions, lettering, abutting streets, alleys, easements, property lines, A SEPARATE PERMIT FROM THE BUILDING DEPARTMENT IS REOUIRED. and locations.