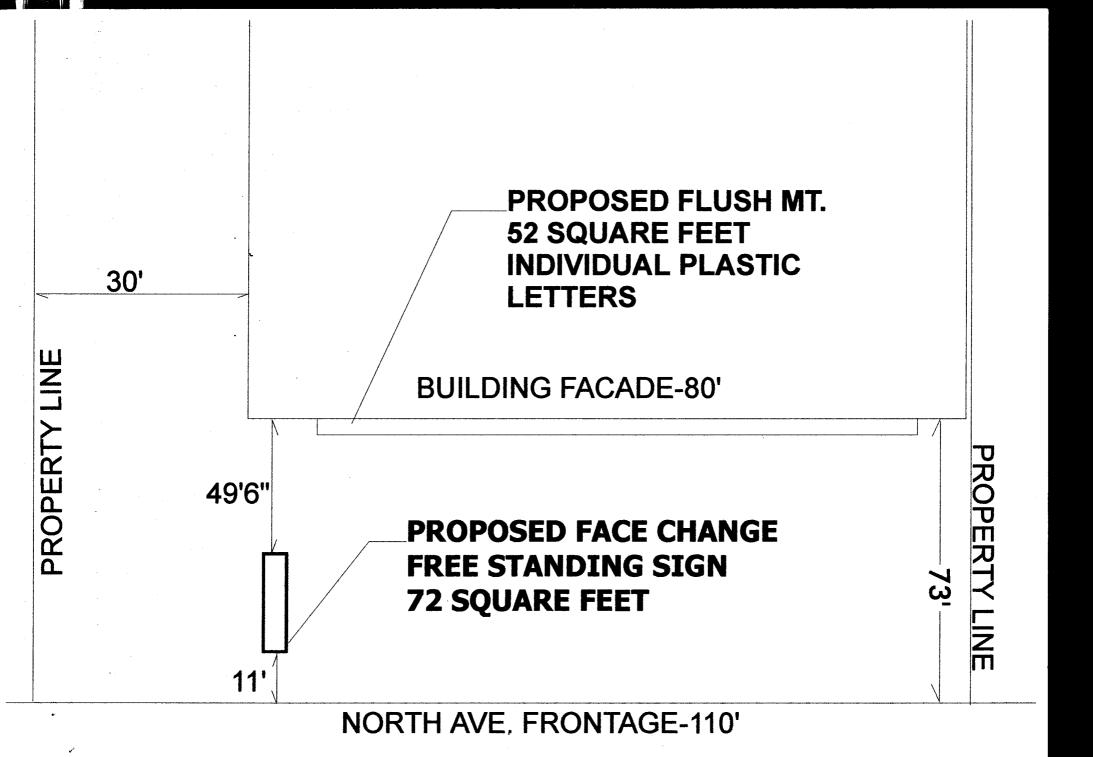

|                                                                                                                                                                                                                             |                                                                                                                                                                                                                  | · · · · · ·                                                                                  |                                                    |
|-----------------------------------------------------------------------------------------------------------------------------------------------------------------------------------------------------------------------------|------------------------------------------------------------------------------------------------------------------------------------------------------------------------------------------------------------------|----------------------------------------------------------------------------------------------|----------------------------------------------------|
| Community De<br>250 North 5th 2<br>Grand Junction<br>(970) 244-1430                                                                                                                                                         | velopment Department<br>Street                                                                                                                                                                                   | Permit NoN<br>Date Submitted<br>FEE $$5, 00$<br>Tax Schedule<br>ZoneC                        | B<br>1-7-01<br>-123-25-017                         |
| BUSINESS NAME Grand Mess<br>STREET ADDRESS 1708 Nor<br>PROPERTY OWNER Poppy WC<br>OWNER ADDRESS                                                                                                                             | HAve. LICE                                                                                                                                                                                                       | IRACTOR Sovidour/<br>NSENO. <u>ZO/0/83</u><br>RESS <u>ZZZ3 H.)</u><br>EPHONENO. <u>243-1</u> | L Signs<br>ed<br>383                               |
| [4] 1. FLUSH WALL 2<br>Face Change Only (2,3 & 4):                                                                                                                                                                          | Square Feet per Linear Foot o                                                                                                                                                                                    | f Building Facade                                                                            | · · · · · · · · · · · · · · · · · · ·              |
| [] 3. FREE-STANDING       2         4       4         [] 4. PROJECTING       0         [] Existing Externally or Internally Illumit         (1 - 4)       Area of Proposed Sign 52         (1,2,4)       Building Facade 80 | Square Feet per Linear Foot o<br>Traffic Lanes - 0.75 Square Foot<br>or more Traffic Lanes - 1.5 So<br>5 Square Feet per each Linear<br><b>nated - No Change in Electric</b><br>Square Feet<br>ar Feet<br>r Feet | eet x Street Frontage<br>quare Feet x Street Frontage<br>Foot of Building Facade             | <del>Non-Illuminated</del>                         |
| (2,3,4) Height to Top of Sign                                                                                                                                                                                               | Feet Clearance to Grade                                                                                                                                                                                          | Feet                                                                                         |                                                    |
| Existing Signage/Type:                                                                                                                                                                                                      |                                                                                                                                                                                                                  | • FOR OFFIC                                                                                  | E USE ONLY •                                       |
| Sign (A)                                                                                                                                                                                                                    | 72 Sq. Ft.                                                                                                                                                                                                       | Signage Allowed on Pa                                                                        | rcel:                                              |
|                                                                                                                                                                                                                             | Sq. Ft.                                                                                                                                                                                                          | Building                                                                                     | 160 Sq. Ft.                                        |
|                                                                                                                                                                                                                             | Sq. Ft.                                                                                                                                                                                                          | Free-Standing                                                                                | 165 Sq. Ft.                                        |
| Total Existing:                                                                                                                                                                                                             | 72 Sq. Ft.                                                                                                                                                                                                       | Total Allowed:                                                                               | 165 Sq. Ft.                                        |
| COMMENTS: <u>A set of individ</u><br>removed <del>Treplaced</del> with prop<br>NOTE: No sign may exceed 300 squa<br>proposed and existing signage including<br>and locations. Roof signs shall be manu                      | re feet. A separate sign pe<br>types, dimensions, lettering,                                                                                                                                                     | ernit is required for each s<br>, abutting streets, alleys, e                                | sign. Attach a sketch of asements, property lines, |

| 18"             | INDIVIDUAL F | PLASTIC FORM | MED LETTERS            |
|-----------------|--------------|--------------|------------------------|
|                 |              |              |                        |
| GRAN<br>8' LONG | ID MESA      |              | AL SUPPLY<br>9'4" LONG |

## **BUILDING FACADE 80'**

•