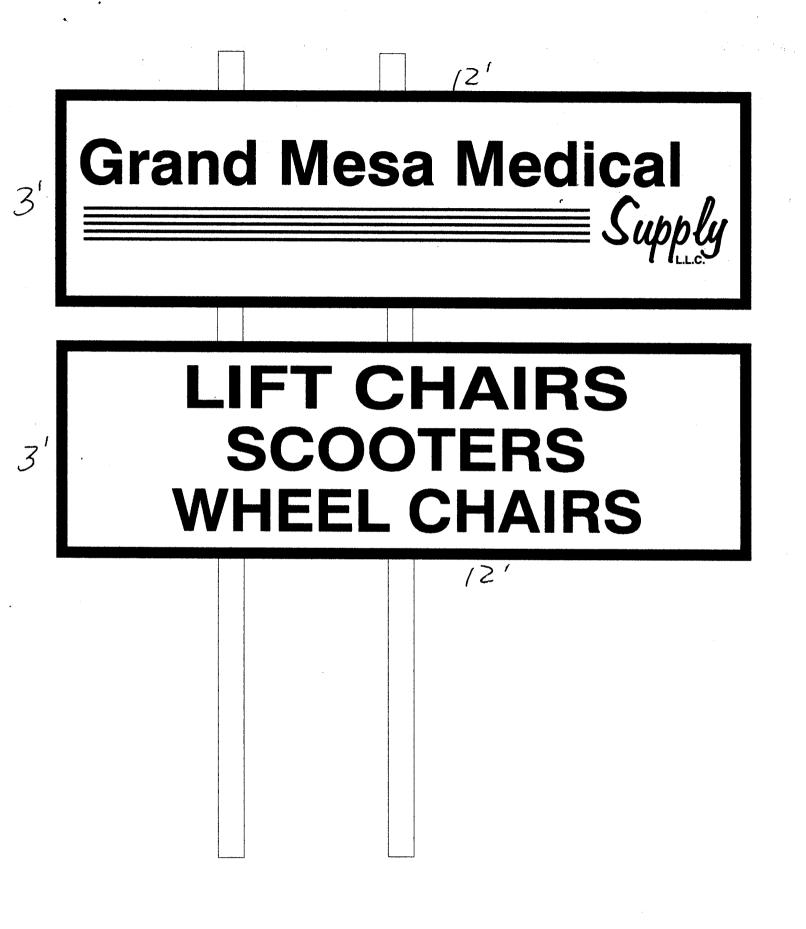

|                                                                                                                                                                                                                             |                                                                                                                                                                                                                  | · · · · · ·                                                                                  |                                                    |
|-----------------------------------------------------------------------------------------------------------------------------------------------------------------------------------------------------------------------------|------------------------------------------------------------------------------------------------------------------------------------------------------------------------------------------------------------------|----------------------------------------------------------------------------------------------|----------------------------------------------------|
| Community De<br>250 North 5th 2<br>Grand Junction<br>(970) 244-1430                                                                                                                                                         | velopment Department<br>Street                                                                                                                                                                                   | Permit NoN<br>Date Submitted<br>FEE $$5, 00$<br>Tax Schedule<br>ZoneC                        | B<br>1-7-01<br>-123-25-017                         |
| BUSINESS NAME Grand Mess<br>STREET ADDRESS 1708 Nor<br>PROPERTY OWNER Poppy WC<br>OWNER ADDRESS                                                                                                                             | HAve. LICE                                                                                                                                                                                                       | IRACTOR Sovidour/<br>NSENO. <u>ZO/0/83</u><br>RESS <u>ZZZ3 H.)</u><br>EPHONENO. <u>243-1</u> | L Signs<br>ed<br>383                               |
| [4] 1. FLUSH WALL 2<br>Face Change Only (2,3 & 4):                                                                                                                                                                          | Square Feet per Linear Foot o                                                                                                                                                                                    | f Building Facade                                                                            | · · · · · · · · · · · · · · · · · · ·              |
| [] 3. FREE-STANDING       2         4       4         [] 4. PROJECTING       0         [] Existing Externally or Internally Illumit         (1 - 4)       Area of Proposed Sign 52         (1,2,4)       Building Facade 80 | Square Feet per Linear Foot o<br>Traffic Lanes - 0.75 Square Foot<br>or more Traffic Lanes - 1.5 So<br>5 Square Feet per each Linear<br><b>nated - No Change in Electric</b><br>Square Feet<br>ar Feet<br>r Feet | eet x Street Frontage<br>quare Feet x Street Frontage<br>Foot of Building Facade             | <del>Non-Illuminated</del>                         |
| (2,3,4) Height to Top of Sign                                                                                                                                                                                               | Feet Clearance to Grade                                                                                                                                                                                          | Feet                                                                                         |                                                    |
| Existing Signage/Type:                                                                                                                                                                                                      |                                                                                                                                                                                                                  | • FOR OFFIC                                                                                  | E USE ONLY •                                       |
| Sign (A)                                                                                                                                                                                                                    | 72 Sq. Ft.                                                                                                                                                                                                       | Signage Allowed on Pa                                                                        | rcel:                                              |
|                                                                                                                                                                                                                             | Sq. Ft.                                                                                                                                                                                                          | Building                                                                                     | 160 Sq. Ft.                                        |
|                                                                                                                                                                                                                             | Sq. Ft.                                                                                                                                                                                                          | Free-Standing                                                                                | 165 Sq. Ft.                                        |
| Total Existing:                                                                                                                                                                                                             | 72 Sq. Ft.                                                                                                                                                                                                       | Total Allowed:                                                                               | 165 Sq. Ft.                                        |
| COMMENTS: <u>A set of individ</u><br>removed <del>Treplaced</del> with prop<br>NOTE: No sign may exceed 300 squa<br>proposed and existing signage including<br>and locations. Roof signs shall be manu                      | re feet. A separate sign pe<br>types, dimensions, lettering,                                                                                                                                                     | ernit is required for each s<br>, abutting streets, alleys, e                                | sign. Attach a sketch of asements, property lines, |

| 18"             | INDIVIDUAL F | PLASTIC FORM | MED LETTERS            |
|-----------------|--------------|--------------|------------------------|
|                 |              |              |                        |
| GRAN<br>8' LONG | ID MESA      |              | AL SUPPLY<br>9'4" LONG |