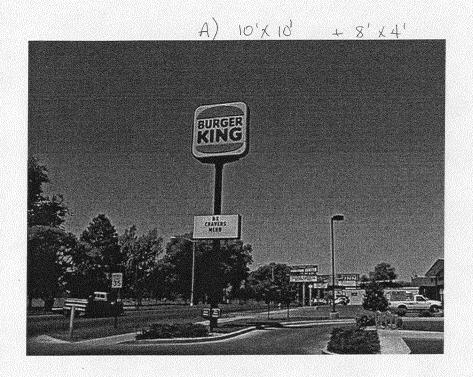

Man Jose

Burger King North Ave 2

B 19/c

north Ave

(998

B) 4'X4'

Togo to be added

north Que