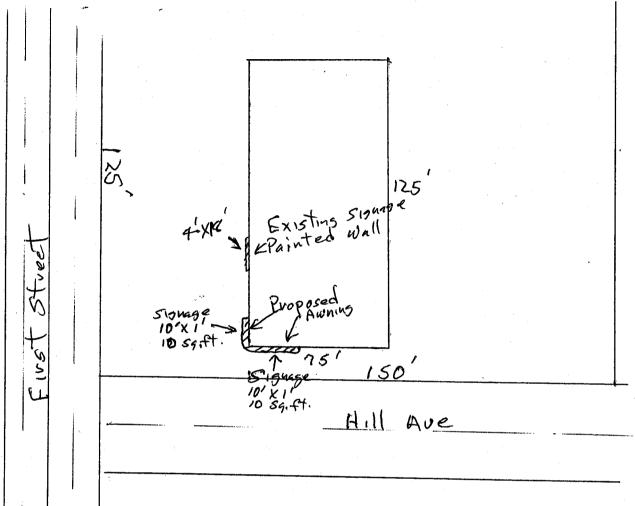

Cánvas Products Co 580 25 Road Tom DyKstue 242-1453

site Plan

Fuoco Motors
114 Hill Ave.
Body Shop
Bob Fuoco
242-1571

Total Signage = 20 sq.ft.

Fuoco Motors

Bob Fuoco 114 Hill Ave Grand Jct., CO 81501 Phone: 242-1571