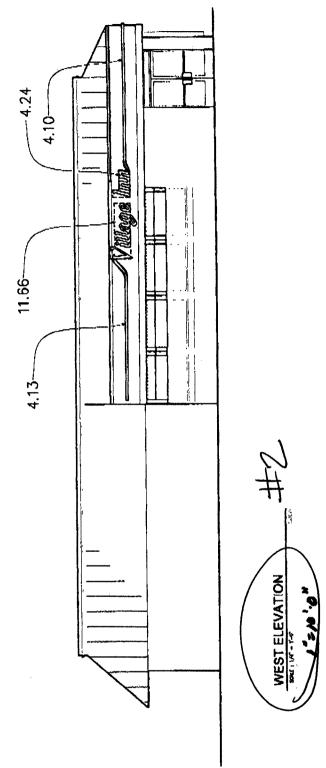

Below is a summary calculation of this proposal.

South Elevation

$$7.96 + 11.66 + 4.24 + 7.72 =$$

West Elevation

$$4.13 + 11.66 + 4.24 + 4.10 =$$

East Elévation

Existing upper pole sign cabinet

• Reduce the size of the existing lower pole sign cabinet