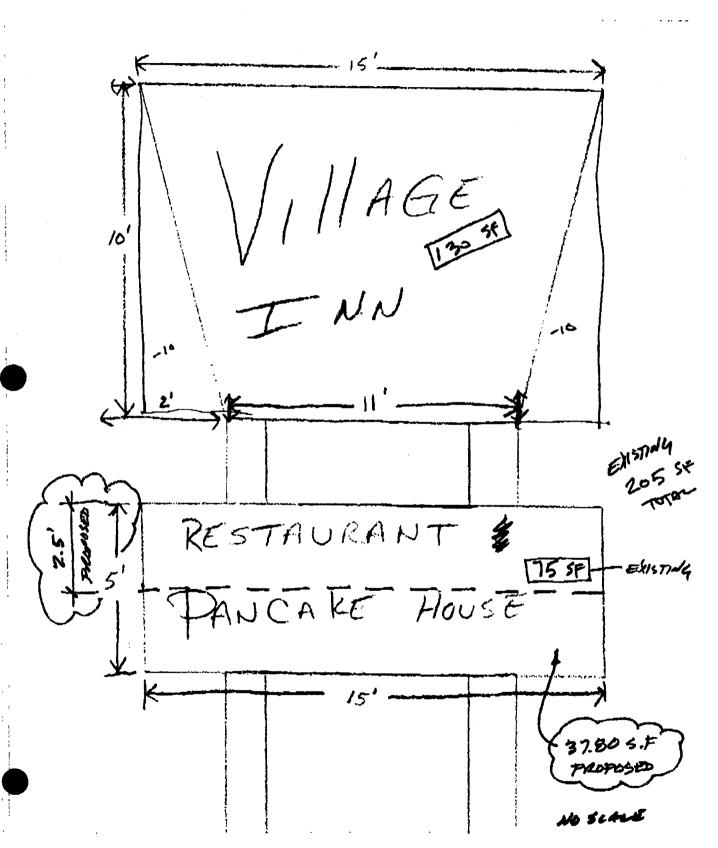

RE: Village Inn, Exterior signage, 1910 North Avenue, Grand Junction, CO

Dear Kathy:

As mentioned, we are considering the following as a means to install the proposed signage.

Attached is a graphic illustration indicating the square footage for each signage element on the sides of the building. The proposal also includes taking the existing lower "rider" of the pole sign and reducing it's height from 60" to 30", thus climinating the wording "PANCAKE HOUSE".

Below is a summary calculation of this proposal.

South Elevation

$$7.96 + 11.66 + 4.24 + 7.72 =$$

West Elevation

$$4.13 + 11.66 + 4.24 + 4.10 =$$

East Elévation

Existing upper pole sign cabinet

• Reduce the size of the existing lower pole sign cabinet

from 5' x 15' to 2.5' x 15' 
$$=$$

Total

227.89 s.f

Please review this proposal and contact me with your comments. 1-800-862-4923, ext. 2232.

Sincerely

Rick Foerster

Director of Architectural Services

rf/RF