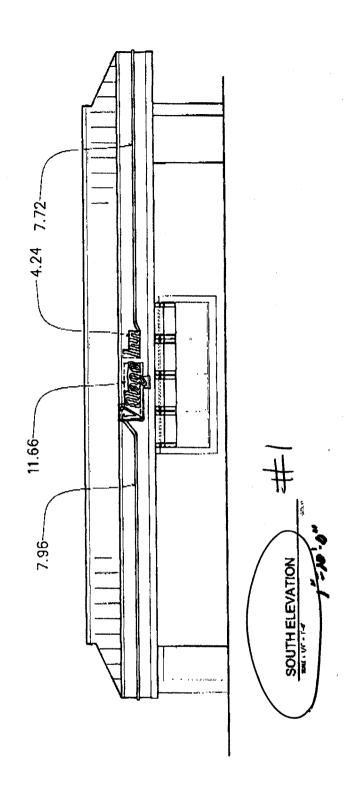

Below is a summary calculation of this proposal.

South Elevation

$$7.96 + 11.66 + 4.24 + 7.72 =$$

West Elevation

$$4.13 + 11.66 + 4.24 + 4.10 =$$

East Elévation

Existing upper pole sign cabinet

• Reduce the size of the existing lower pole sign cabinet