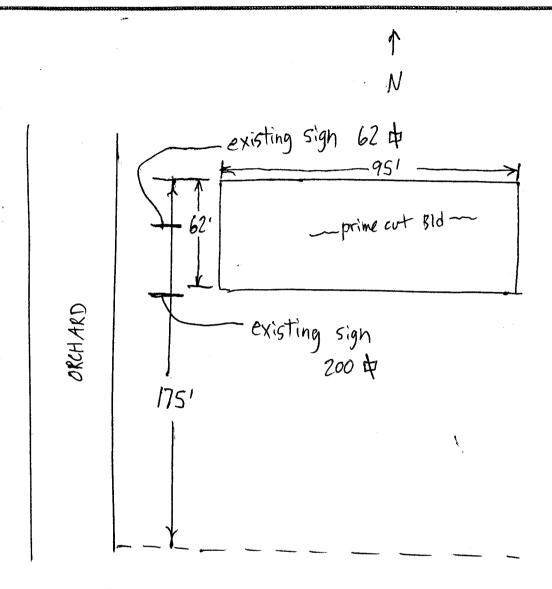

## ORCHARD 1101 existing Sign 1645 proposed face change 64 th existing 12中 existing existing 52 年 existing 40 # existing 16.6 4 N