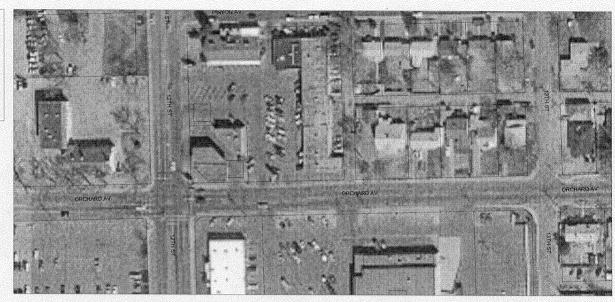

ettering. Attach a plot prodriveways, encroachments, property lines, distances from existing buildings to be manufactured such that no guy wires, braces or supports shall be visible. | Building  Free-Standing  Total Allowed:  Total Allowed:  Signage Allowed on Parcel:  Free-Standing  Total Allowed:  Free-Standing  Free- |

(White: Community Development)

Applicant's Signature

(Canary: Applicant)

Date

**Community Development Approval** 

(Pink: Code Enforcement)

Date



## We Do Signs RIGHT!

## ORCHARD 1101 existing Sign 1645 proposed face change 64 th existing 12中 existing existing 52 年 existing 40 # existing 16.6 4 N

# -CHIROPRACTIC -

# YOUR HEALTH CARE CHOICE!

take out MB Electronics

the



## We Do Signs RIGHT!





## We Do Signs RIGHT!



## City of Grand Junction GIS Map