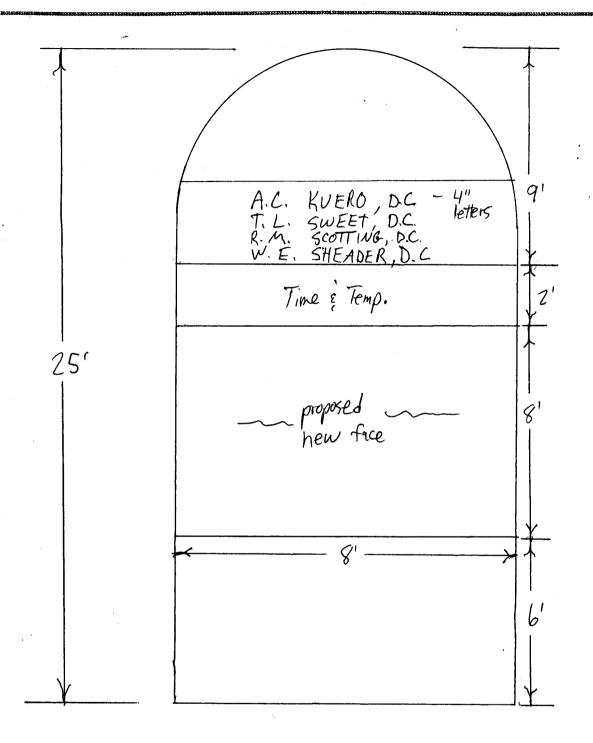

gnage including types, dimensions and lettering. Attach a plot prodriveways, encroachments, property lines, distances from existing buildings to be manufactured such that no guy wires, braces or supports shall be visible. | Building  Free-Standing  Total Allowed:  Total Allowed:  Signage Allowed on Parcel:  Free-Standing  Total Allowed:  Free-Standing  Free- |

(White: Community Development)

Applicant's Signature

(Canary: Applicant)

Date

**Community Development Approval** 

(Pink: Code Enforcement)

Date



## We Do Signs RIGHT!

## ORCHARD 1101 existing Sign 1645 proposed face change 64 th existing 12中 existing existing 52 年 existing 40 # existing 16.6 4 N

# -CHIROPRACTIC -

# YOUR HEALTH CARE CHOICE!

take out MB Electronics

the



## We Do Signs RIGHT!





## We Do Signs RIGHT!



## City of Grand Junction GIS Map