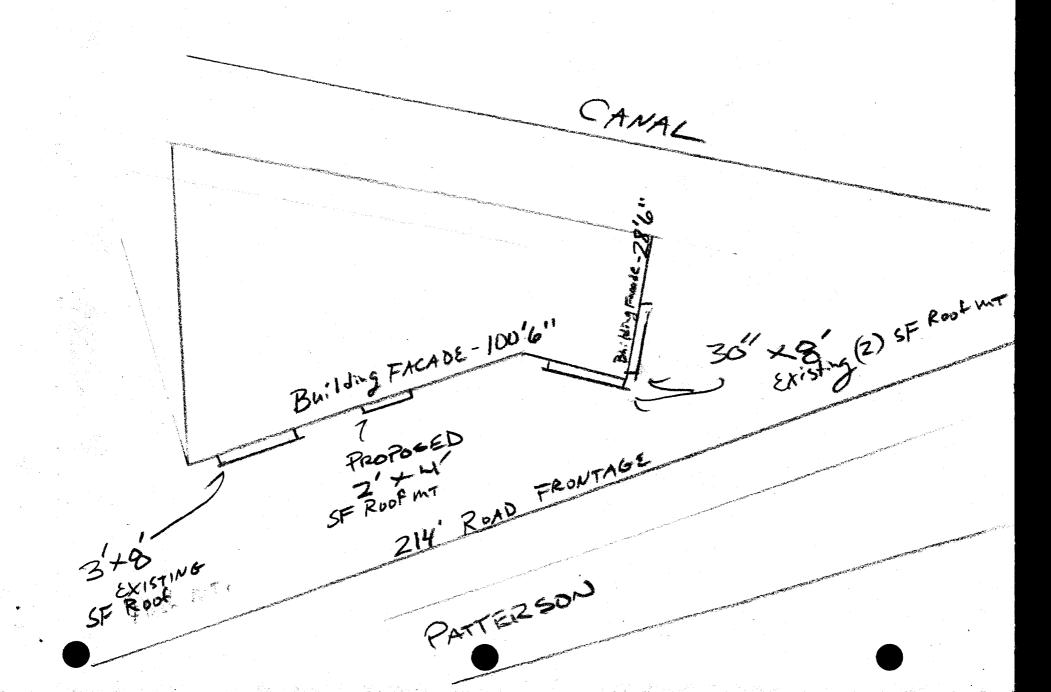

## SIGN CLEARANCE

AC

Clearance No.

| Co                                           | Community Development Department                                        |                            | Date Submitted                      |                         |                          |  |
|----------------------------------------------|-------------------------------------------------------------------------|----------------------------|-------------------------------------|-------------------------|--------------------------|--|
| 250 North 5th Street                         |                                                                         | FE                         | FEE\$_ 25.00 '                      |                         |                          |  |
| Grand Junction, CO 81501                     |                                                                         | Ta                         | Tax Schedule 2945-111-00-010        |                         |                          |  |
| (97                                          | 70) 244-1430                                                            | Zo                         | <b>∽</b>                            | -                       | ,                        |  |
|                                              | ,                                                                       |                            |                                     |                         |                          |  |
|                                              | 3ahana Beauty.                                                          |                            | CONTRACTO                           |                         | L Signs                  |  |
| STREET ADDRESS _                             | 1001 petrasa Rd                                                         | 1                          |                                     | . <u>2010183 /</u>      | <del></del>              |  |
| PROPERTY OWNER Samuel J. Baldwin             |                                                                         |                            | ADDRESS 223 H.R.                    |                         |                          |  |
| OWNER ADDRESS _                              |                                                                         | <u> </u>                   | TELEPHONE                           | ENO. <u>243-1:</u>      | 383                      |  |
| [ <i>L</i> ] 2. ROOF                         | ,                                                                       |                            |                                     |                         |                          |  |
| [ ] 4. PROJECTI                              |                                                                         | are Feet per each L        |                                     |                         |                          |  |
| [ ] 5. OFF-PREM                              |                                                                         |                            |                                     |                         |                          |  |
| [ ] Externally I                             | [ ] Externally Illuminated [i) Inter                                    |                            | lly Illuminated [ ] Non-Illuminated |                         |                          |  |
| (1 - 4) Street Front<br>(2,4,5) Height to To | eade 6 Linear Feet age 2/4 Linear Feet                                  | re Feet Clearance to Grade |                                     | Feet<br>Feet            |                          |  |
| Existing Signage/Type:                       |                                                                         |                            |                                     | ● FOR OFFICE USE ONLY ● |                          |  |
| Roof Mouis                                   | ī                                                                       | 69.32 Sq.                  | Ft. S                               | ignage Allowed on Pa    | rcel:                    |  |
|                                              |                                                                         | Sq.                        | Ft. B                               | uilding                 | 20/.2 Sq. Ft.            |  |
|                                              |                                                                         | Sq.                        | Ft. F                               | ree-Standing buy        | 300 Sq. Ft.              |  |
| Total Existin                                | ng:                                                                     | 69-32 sq.                  | Ft.                                 | Total Allowed:          | 3 <b>20</b> Sq. Ft.      |  |
| COMMENTS:                                    |                                                                         |                            |                                     |                         |                          |  |
|                                              |                                                                         |                            |                                     |                         |                          |  |
| proposed and existin                         | ny exceed 300 square feet. g signage including types, PARATE PERMIT FRO | dimensions, letter         | ring, abuttir                       | ng streets, alleys, eas | sements, property lines, |  |