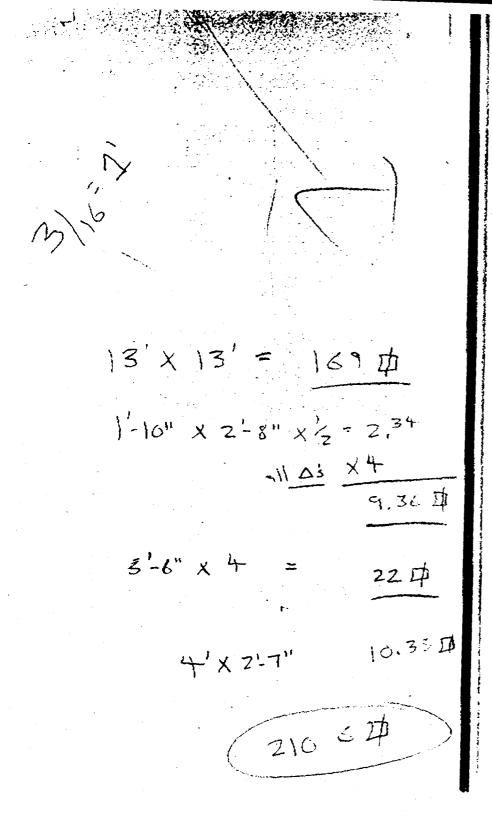

1.0.0000000

**NOTE:** No sign may exceed 300 square feet. A separate sign clearance is required for each sign. Attach a sketch of proposed and existing signage including types, dimensions, lettering, abutting streets, alleys, easements, property lines, and locations. <u>A SEPARATE PERMIT FROM THE BUILDING DEPARTMENT IS REQUIRED.</u>