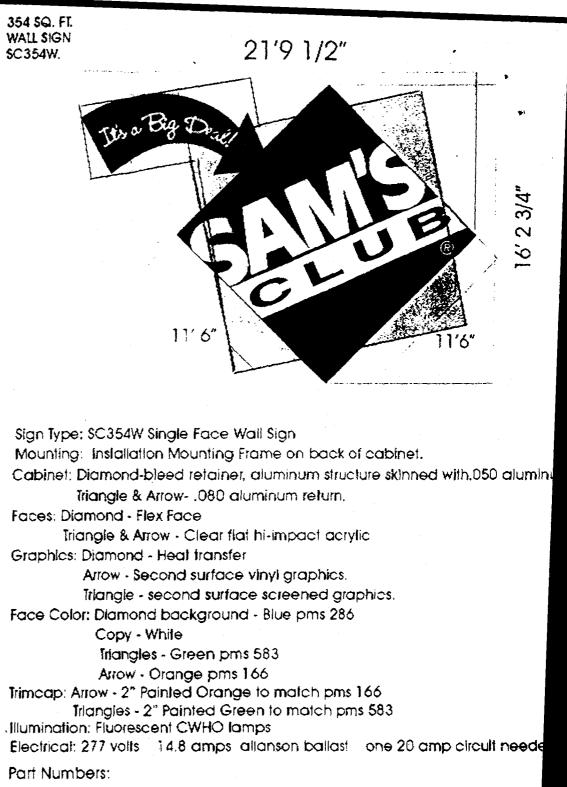

1.0.0000000

**NOTE:** No sign may exceed 300 square feet. A separate sign clearance is required for each sign. Attach a sketch of proposed and existing signage including types, dimensions, lettering, abutting streets, alleys, easements, property lines, and locations. <u>A SEPARATE PERMIT FROM THE BUILDING DEPARTMENT IS REQUIRED.</u>