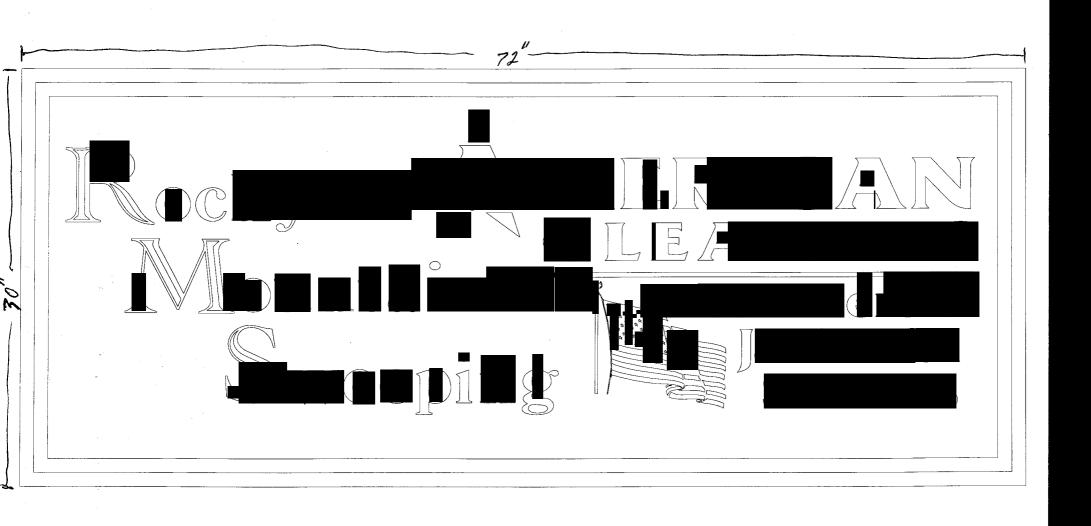

(Pink: Code Enforcement)

| •                                                                                                                                                                                 |                                                                                                                                                                                                                                                                                                                                                                                                                                                                                                                                                                                                                                                                                                                                                                                                                                                                                                                                                                                                                                                                                                                                                                                                                                                                                                                                                                                                                                                                                                                                                                                                                                                                                                                                                                                                                                                                                                                                                                                                                                                                                                                                |                                                                                                                                                                                                                                                                                |  |
|-----------------------------------------------------------------------------------------------------------------------------------------------------------------------------------|--------------------------------------------------------------------------------------------------------------------------------------------------------------------------------------------------------------------------------------------------------------------------------------------------------------------------------------------------------------------------------------------------------------------------------------------------------------------------------------------------------------------------------------------------------------------------------------------------------------------------------------------------------------------------------------------------------------------------------------------------------------------------------------------------------------------------------------------------------------------------------------------------------------------------------------------------------------------------------------------------------------------------------------------------------------------------------------------------------------------------------------------------------------------------------------------------------------------------------------------------------------------------------------------------------------------------------------------------------------------------------------------------------------------------------------------------------------------------------------------------------------------------------------------------------------------------------------------------------------------------------------------------------------------------------------------------------------------------------------------------------------------------------------------------------------------------------------------------------------------------------------------------------------------------------------------------------------------------------------------------------------------------------------------------------------------------------------------------------------------------------|--------------------------------------------------------------------------------------------------------------------------------------------------------------------------------------------------------------------------------------------------------------------------------|--|
| TAX SCHEDULE 2945-10 BUSINESS NAME ROCKY MA STREET ADDRESS 1048 Indis PROPERTY OWNER Owner address 1048 Inc                                                                       | pendent ADDRI<br>Realty TELEPI                                                                                                                                                                                                                                                                                                                                                                                                                                                                                                                                                                                                                                                                                                                                                                                                                                                                                                                                                                                                                                                                                                                                                                                                                                                                                                                                                                                                                                                                                                                                                                                                                                                                                                                                                                                                                                                                                                                                                                                                                                                                                                 | AACTOR The Sign Lellery SE NO. 2010 185  ESS 1048 Independent A-10° HONE NO. 241-6400  ACT PERSON Farry                                                                                                                                                                        |  |
| [X] 1. FLUSH WALL                                                                                                                                                                 | 2 Square Feet per Linear Foot of                                                                                                                                                                                                                                                                                                                                                                                                                                                                                                                                                                                                                                                                                                                                                                                                                                                                                                                                                                                                                                                                                                                                                                                                                                                                                                                                                                                                                                                                                                                                                                                                                                                                                                                                                                                                                                                                                                                                                                                                                                                                                               | Building Façade                                                                                                                                                                                                                                                                |  |
| Face change only on items 2, 3 & 4                                                                                                                                                | 2 Company Front and Linear Front of                                                                                                                                                                                                                                                                                                                                                                                                                                                                                                                                                                                                                                                                                                                                                                                                                                                                                                                                                                                                                                                                                                                                                                                                                                                                                                                                                                                                                                                                                                                                                                                                                                                                                                                                                                                                                                                                                                                                                                                                                                                                                            | Politica Parada                                                                                                                                                                                                                                                                |  |
| [ ] 2. ROOF<br>[ ] 3. FREE-STANDING                                                                                                                                               | 2 Square Feet per Linear Foot of<br>2 Traffic Lanes - 0.75 Square Fee                                                                                                                                                                                                                                                                                                                                                                                                                                                                                                                                                                                                                                                                                                                                                                                                                                                                                                                                                                                                                                                                                                                                                                                                                                                                                                                                                                                                                                                                                                                                                                                                                                                                                                                                                                                                                                                                                                                                                                                                                                                          |                                                                                                                                                                                                                                                                                |  |
|                                                                                                                                                                                   | 4 or more Traffic Lanes - 1.5 Squ                                                                                                                                                                                                                                                                                                                                                                                                                                                                                                                                                                                                                                                                                                                                                                                                                                                                                                                                                                                                                                                                                                                                                                                                                                                                                                                                                                                                                                                                                                                                                                                                                                                                                                                                                                                                                                                                                                                                                                                                                                                                                              | are Feet x Street Frontage                                                                                                                                                                                                                                                     |  |
| [ ] 4. PROJECTING                                                                                                                                                                 | 0.5 Square Feet per each Linear F                                                                                                                                                                                                                                                                                                                                                                                                                                                                                                                                                                                                                                                                                                                                                                                                                                                                                                                                                                                                                                                                                                                                                                                                                                                                                                                                                                                                                                                                                                                                                                                                                                                                                                                                                                                                                                                                                                                                                                                                                                                                                              | Foot of Building Facade                                                                                                                                                                                                                                                        |  |
| [ ] Existing Externally or Internally Illuminated – No Change in Electrical Service [X] Non-Illuminated                                                                           |                                                                                                                                                                                                                                                                                                                                                                                                                                                                                                                                                                                                                                                                                                                                                                                                                                                                                                                                                                                                                                                                                                                                                                                                                                                                                                                                                                                                                                                                                                                                                                                                                                                                                                                                                                                                                                                                                                                                                                                                                                                                                                                                |                                                                                                                                                                                                                                                                                |  |
| (1 - 4) Area of Proposed Sign: Square Feet (1,2,4) Building Façade: Linear Feet (1 - 4) Street Frontage: Linear Feet (2 - 4) Height to Top of Sign: Feet Clearance to Grade: Feet |                                                                                                                                                                                                                                                                                                                                                                                                                                                                                                                                                                                                                                                                                                                                                                                                                                                                                                                                                                                                                                                                                                                                                                                                                                                                                                                                                                                                                                                                                                                                                                                                                                                                                                                                                                                                                                                                                                                                                                                                                                                                                                                                |                                                                                                                                                                                                                                                                                |  |
| · · · · · · · · · · · · · · · · · · ·                                                                                                                                             |                                                                                                                                                                                                                                                                                                                                                                                                                                                                                                                                                                                                                                                                                                                                                                                                                                                                                                                                                                                                                                                                                                                                                                                                                                                                                                                                                                                                                                                                                                                                                                                                                                                                                                                                                                                                                                                                                                                                                                                                                                                                                                                                |                                                                                                                                                                                                                                                                                |  |
| EXISTING SIGNAGE/TYPE:                                                                                                                                                            |                                                                                                                                                                                                                                                                                                                                                                                                                                                                                                                                                                                                                                                                                                                                                                                                                                                                                                                                                                                                                                                                                                                                                                                                                                                                                                                                                                                                                                                                                                                                                                                                                                                                                                                                                                                                                                                                                                                                                                                                                                                                                                                                | ● FOR OFFICE USE ONLY ●                                                                                                                                                                                                                                                        |  |
| · · · · · · · · · · · · · · · · · · ·                                                                                                                                             |                                                                                                                                                                                                                                                                                                                                                                                                                                                                                                                                                                                                                                                                                                                                                                                                                                                                                                                                                                                                                                                                                                                                                                                                                                                                                                                                                                                                                                                                                                                                                                                                                                                                                                                                                                                                                                                                                                                                                                                                                                                                                                                                | ● FOR OFFICE USE ONLY ● Signage Allowed on Parcel:                                                                                                                                                                                                                             |  |
| EXISTING SIGNAGE/TYPE:  Flushwall  Free-standing                                                                                                                                  | Sq. Ft.                                                                                                                                                                                                                                                                                                                                                                                                                                                                                                                                                                                                                                                                                                                                                                                                                                                                                                                                                                                                                                                                                                                                                                                                                                                                                                                                                                                                                                                                                                                                                                                                                                                                                                                                                                                                                                                                                                                                                                                                                                                                                                                        |                                                                                                                                                                                                                                                                                |  |
|                                                                                                                                                                                   |                                                                                                                                                                                                                                                                                                                                                                                                                                                                                                                                                                                                                                                                                                                                                                                                                                                                                                                                                                                                                                                                                                                                                                                                                                                                                                                                                                                                                                                                                                                                                                                                                                                                                                                                                                                                                                                                                                                                                                                                                                                                                                                                | Signage Allowed on Parcel:  Building 676 Sq. F                                                                                                                                                                                                                                 |  |
| Flush wall<br>Free-standing                                                                                                                                                       | Sq. Ft.                                                                                                                                                                                                                                                                                                                                                                                                                                                                                                                                                                                                                                                                                                                                                                                                                                                                                                                                                                                                                                                                                                                                                                                                                                                                                                                                                                                                                                                                                                                                                                                                                                                                                                                                                                                                                                                                                                                                                                                                                                                                                                                        | Signage Allowed on Parcel:  Building 170 Sq. F.  Free-Standing 180.25 Sq. F.                                                                                                                                                                                                   |  |
| Flush wall<br>Free-standing                                                                                                                                                       |                                                                                                                                                                                                                                                                                                                                                                                                                                                                                                                                                                                                                                                                                                                                                                                                                                                                                                                                                                                                                                                                                                                                                                                                                                                                                                                                                                                                                                                                                                                                                                                                                                                                                                                                                                                                                                                                                                                                                                                                                                                                                                                                | Signage Allowed on Parcel:  Building 676 Sq. F                                                                                                                                                                                                                                 |  |
| Flush wall<br>Free-standing                                                                                                                                                       | Sq. Ft.    Existing: 25 4 Sq. Ft.                                                                                                                                                                                                                                                                                                                                                                                                                                                                                                                                                                                                                                                                                                                                                                                                                                                                                                                                                                                                                                                                                                                                                                                                                                                                                                                                                                                                                                                                                                                                                                                                                                                                                                                                                                                                                                                                                                                                                                                                                                                                                              | Signage Allowed on Parcel:  Building 170 Sq. F.  Free-Standing 180.25 Sq. F.                                                                                                                                                                                                   |  |
| Total  COMMENTS: Replacing  NOTE: No sign may exceed 300 squar and existing signage including types, dim                                                                          | Sq. Ft.  Existing: 25 4 Sq. Ft.  Can Conting  e feet. A separate sign permit is required the separate sign permit is required to sep | Signage Allowed on Parcel:  Building 170 Sq. F.  Free-Standing 180.25 Sq. F.                                                                                                                                                                                                   |  |
| Total  COMMENTS: Replacing  NOTE: No sign may exceed 300 squar and existing signage including types, din driveways, encroachments, property lin                                   | Sq. Ft.  Sq. Ft.  Sq. Ft.  Sq. Ft.  Figure 1 Sq. Ft.                                                                                                                                                                                                                                                                                                                                                                                                                                                                                                                                                                                                                                                                                                                                                                                                                                                                                                                                                                                                                                                                                                                                                                                                                                                                                                                                                                                                                                                                                                                                                                                                                                                                                          | Signage Allowed on Parcel:  Building 170 Sq. F.  Free-Standing 180.05 Sq. F.  Total Allowed: Sq. F.  ed for each sign. Attach a sketch, to scale, of proposen, to scale, showing: abutting streets, alleys, easement proposed signs and required setbacks. Roof signs showing: |  |