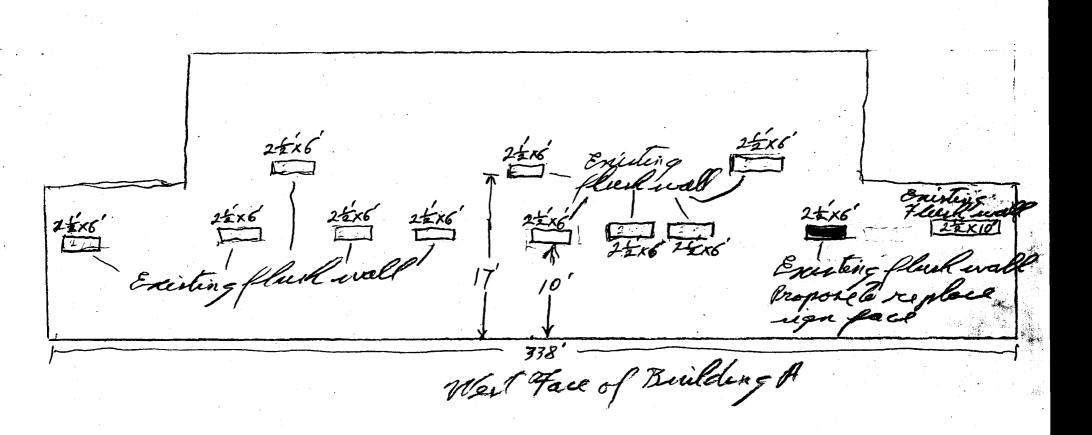

(Pink: Code Enforcement)

| •                                                                                                                                                                                 |                                                                                                                                                                                                                                                                                                                                                                                                                                                                                                                                                                                                                                                                                                                                                                                                                                                                                                                                                                                                                                                                                                                                                                                                                                                                                                                                                                                                                                                                                                                                                                                                                                                                                                                                                                                                                                                                                                                                                                                                                                                                                                                                |                                                                                                                                                                                                                                                                                |  |
|-----------------------------------------------------------------------------------------------------------------------------------------------------------------------------------|--------------------------------------------------------------------------------------------------------------------------------------------------------------------------------------------------------------------------------------------------------------------------------------------------------------------------------------------------------------------------------------------------------------------------------------------------------------------------------------------------------------------------------------------------------------------------------------------------------------------------------------------------------------------------------------------------------------------------------------------------------------------------------------------------------------------------------------------------------------------------------------------------------------------------------------------------------------------------------------------------------------------------------------------------------------------------------------------------------------------------------------------------------------------------------------------------------------------------------------------------------------------------------------------------------------------------------------------------------------------------------------------------------------------------------------------------------------------------------------------------------------------------------------------------------------------------------------------------------------------------------------------------------------------------------------------------------------------------------------------------------------------------------------------------------------------------------------------------------------------------------------------------------------------------------------------------------------------------------------------------------------------------------------------------------------------------------------------------------------------------------|--------------------------------------------------------------------------------------------------------------------------------------------------------------------------------------------------------------------------------------------------------------------------------|--|
| TAX SCHEDULE 2945-10 BUSINESS NAME ROCKY MA STREET ADDRESS 1048 Indis PROPERTY OWNER Owner address 1048 Inc                                                                       | pendent ADDRI<br>Realty TELEPI                                                                                                                                                                                                                                                                                                                                                                                                                                                                                                                                                                                                                                                                                                                                                                                                                                                                                                                                                                                                                                                                                                                                                                                                                                                                                                                                                                                                                                                                                                                                                                                                                                                                                                                                                                                                                                                                                                                                                                                                                                                                                                 | AACTOR The Sign Lellery SE NO. 2010 185  ESS 1048 Independent A-10° HONE NO. 241-6400  ACT PERSON Farry                                                                                                                                                                        |  |
| [X] 1. FLUSH WALL                                                                                                                                                                 | 2 Square Feet per Linear Foot of                                                                                                                                                                                                                                                                                                                                                                                                                                                                                                                                                                                                                                                                                                                                                                                                                                                                                                                                                                                                                                                                                                                                                                                                                                                                                                                                                                                                                                                                                                                                                                                                                                                                                                                                                                                                                                                                                                                                                                                                                                                                                               | Building Façade                                                                                                                                                                                                                                                                |  |
| Face change only on items 2, 3 & 4                                                                                                                                                | 2 Company Front and Linear Front of                                                                                                                                                                                                                                                                                                                                                                                                                                                                                                                                                                                                                                                                                                                                                                                                                                                                                                                                                                                                                                                                                                                                                                                                                                                                                                                                                                                                                                                                                                                                                                                                                                                                                                                                                                                                                                                                                                                                                                                                                                                                                            | Politica Parada                                                                                                                                                                                                                                                                |  |
| [ ] 2. ROOF<br>[ ] 3. FREE-STANDING                                                                                                                                               | 2 Square Feet per Linear Foot of<br>2 Traffic Lanes - 0.75 Square Fee                                                                                                                                                                                                                                                                                                                                                                                                                                                                                                                                                                                                                                                                                                                                                                                                                                                                                                                                                                                                                                                                                                                                                                                                                                                                                                                                                                                                                                                                                                                                                                                                                                                                                                                                                                                                                                                                                                                                                                                                                                                          |                                                                                                                                                                                                                                                                                |  |
|                                                                                                                                                                                   | 4 or more Traffic Lanes - 1.5 Squ                                                                                                                                                                                                                                                                                                                                                                                                                                                                                                                                                                                                                                                                                                                                                                                                                                                                                                                                                                                                                                                                                                                                                                                                                                                                                                                                                                                                                                                                                                                                                                                                                                                                                                                                                                                                                                                                                                                                                                                                                                                                                              | are Feet x Street Frontage                                                                                                                                                                                                                                                     |  |
| [ ] 4. PROJECTING                                                                                                                                                                 | 0.5 Square Feet per each Linear F                                                                                                                                                                                                                                                                                                                                                                                                                                                                                                                                                                                                                                                                                                                                                                                                                                                                                                                                                                                                                                                                                                                                                                                                                                                                                                                                                                                                                                                                                                                                                                                                                                                                                                                                                                                                                                                                                                                                                                                                                                                                                              | Foot of Building Facade                                                                                                                                                                                                                                                        |  |
| [ ] Existing Externally or Internally Illuminated – No Change in Electrical Service [X] Non-Illuminated                                                                           |                                                                                                                                                                                                                                                                                                                                                                                                                                                                                                                                                                                                                                                                                                                                                                                                                                                                                                                                                                                                                                                                                                                                                                                                                                                                                                                                                                                                                                                                                                                                                                                                                                                                                                                                                                                                                                                                                                                                                                                                                                                                                                                                |                                                                                                                                                                                                                                                                                |  |
| (1 - 4) Area of Proposed Sign: Square Feet (1,2,4) Building Façade: Linear Feet (1 - 4) Street Frontage: Linear Feet (2 - 4) Height to Top of Sign: Feet Clearance to Grade: Feet |                                                                                                                                                                                                                                                                                                                                                                                                                                                                                                                                                                                                                                                                                                                                                                                                                                                                                                                                                                                                                                                                                                                                                                                                                                                                                                                                                                                                                                                                                                                                                                                                                                                                                                                                                                                                                                                                                                                                                                                                                                                                                                                                |                                                                                                                                                                                                                                                                                |  |
| · · · · · · · · · · · · · · · · · · ·                                                                                                                                             |                                                                                                                                                                                                                                                                                                                                                                                                                                                                                                                                                                                                                                                                                                                                                                                                                                                                                                                                                                                                                                                                                                                                                                                                                                                                                                                                                                                                                                                                                                                                                                                                                                                                                                                                                                                                                                                                                                                                                                                                                                                                                                                                |                                                                                                                                                                                                                                                                                |  |
| EXISTING SIGNAGE/TYPE:                                                                                                                                                            |                                                                                                                                                                                                                                                                                                                                                                                                                                                                                                                                                                                                                                                                                                                                                                                                                                                                                                                                                                                                                                                                                                                                                                                                                                                                                                                                                                                                                                                                                                                                                                                                                                                                                                                                                                                                                                                                                                                                                                                                                                                                                                                                | ● FOR OFFICE USE ONLY ●                                                                                                                                                                                                                                                        |  |
| · · · · · · · · · · · · · · · · · · ·                                                                                                                                             |                                                                                                                                                                                                                                                                                                                                                                                                                                                                                                                                                                                                                                                                                                                                                                                                                                                                                                                                                                                                                                                                                                                                                                                                                                                                                                                                                                                                                                                                                                                                                                                                                                                                                                                                                                                                                                                                                                                                                                                                                                                                                                                                | ● FOR OFFICE USE ONLY ● Signage Allowed on Parcel:                                                                                                                                                                                                                             |  |
| EXISTING SIGNAGE/TYPE:  Flushwall  Free-standing                                                                                                                                  | Sq. Ft.                                                                                                                                                                                                                                                                                                                                                                                                                                                                                                                                                                                                                                                                                                                                                                                                                                                                                                                                                                                                                                                                                                                                                                                                                                                                                                                                                                                                                                                                                                                                                                                                                                                                                                                                                                                                                                                                                                                                                                                                                                                                                                                        |                                                                                                                                                                                                                                                                                |  |
|                                                                                                                                                                                   |                                                                                                                                                                                                                                                                                                                                                                                                                                                                                                                                                                                                                                                                                                                                                                                                                                                                                                                                                                                                                                                                                                                                                                                                                                                                                                                                                                                                                                                                                                                                                                                                                                                                                                                                                                                                                                                                                                                                                                                                                                                                                                                                | Signage Allowed on Parcel:  Building 676 Sq. F                                                                                                                                                                                                                                 |  |
| Flush wall<br>Free-standing                                                                                                                                                       | Sq. Ft.                                                                                                                                                                                                                                                                                                                                                                                                                                                                                                                                                                                                                                                                                                                                                                                                                                                                                                                                                                                                                                                                                                                                                                                                                                                                                                                                                                                                                                                                                                                                                                                                                                                                                                                                                                                                                                                                                                                                                                                                                                                                                                                        | Signage Allowed on Parcel:  Building 170 Sq. F.  Free-Standing 180.25 Sq. F.                                                                                                                                                                                                   |  |
| Flush wall<br>Free-standing                                                                                                                                                       |                                                                                                                                                                                                                                                                                                                                                                                                                                                                                                                                                                                                                                                                                                                                                                                                                                                                                                                                                                                                                                                                                                                                                                                                                                                                                                                                                                                                                                                                                                                                                                                                                                                                                                                                                                                                                                                                                                                                                                                                                                                                                                                                | Signage Allowed on Parcel:  Building 676 Sq. F                                                                                                                                                                                                                                 |  |
| Flush wall<br>Free-standing                                                                                                                                                       | Sq. Ft.    Existing: 25 4 Sq. Ft.                                                                                                                                                                                                                                                                                                                                                                                                                                                                                                                                                                                                                                                                                                                                                                                                                                                                                                                                                                                                                                                                                                                                                                                                                                                                                                                                                                                                                                                                                                                                                                                                                                                                                                                                                                                                                                                                                                                                                                                                                                                                                              | Signage Allowed on Parcel:  Building 170 Sq. F.  Free-Standing 180.25 Sq. F.                                                                                                                                                                                                   |  |
| Total  COMMENTS: Replacing  NOTE: No sign may exceed 300 squar and existing signage including types, dim                                                                          | Sq. Ft.  Existing: 25 4 Sq. Ft.  Can Conting  e feet. A separate sign permit is required the separate sign permit is required to sep | Signage Allowed on Parcel:  Building 170 Sq. F.  Free-Standing 180.25 Sq. F.                                                                                                                                                                                                   |  |
| Total  COMMENTS: Replacing  NOTE: No sign may exceed 300 squar and existing signage including types, din driveways, encroachments, property lin                                   | Sq. Ft.  Sq. Ft.  Sq. Ft.  Sq. Ft.  Figure 1 Sq. Ft.                                                                                                                                                                                                                                                                                                                                                                                                                                                                                                                                                                                                                                                                                                                                                                                                                                                                                                                                                                                                                                                                                                                                                                                                                                                                                                                                                                                                                                                                                                                                                                                                                                                                                          | Signage Allowed on Parcel:  Building 170 Sq. F.  Free-Standing 180.05 Sq. F.  Total Allowed: Sq. F.  ed for each sign. Attach a sketch, to scale, of proposen, to scale, showing: abutting streets, alleys, easement proposed signs and required setbacks. Roof signs showing: |  |