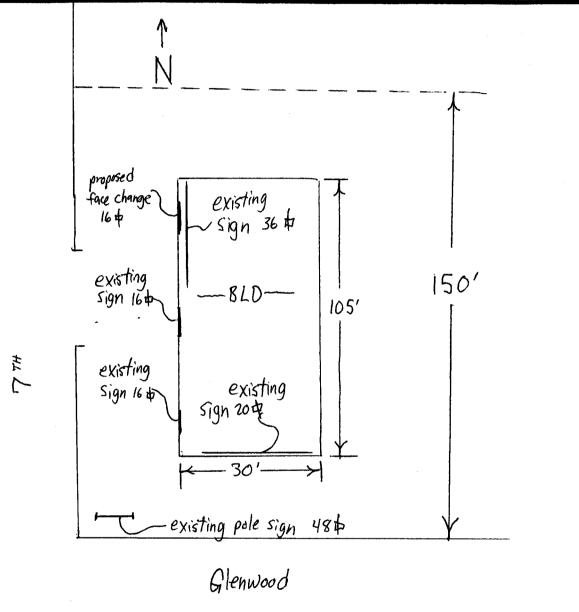

| TAX SCHEDULE 2945 - 114- BUSINESS NAME Rocky Mantain is STREET ADDRESS 1204 N. PROPERTY OWNER 4: 9nd OWNER ADDRESS 59me  [ ] 1. FLUSH WALL Face change only on items 2, 3 & 4 [ ] 2. ROOF [ ] 3. FREE-STANDING                                                                                                                                                                                                                                                                                           | Environmenta LICE 7 TH ADD 4cmes TELE                       | of Building Facade                                                                                 |
|----------------------------------------------------------------------------------------------------------------------------------------------------------------------------------------------------------------------------------------------------------------------------------------------------------------------------------------------------------------------------------------------------------------------------------------------------------------------------------------------------------|-------------------------------------------------------------|----------------------------------------------------------------------------------------------------|
| [ ] 4. PROJECTING                                                                                                                                                                                                                                                                                                                                                                                                                                                                                        | 4 or more Traffic Lanes - 1.5 Square Feet x Street Frontage |                                                                                                    |
|                                                                                                                                                                                                                                                                                                                                                                                                                                                                                                          |                                                             |                                                                                                    |
| [X Existing Externally or Internally Illuminated – No Change in Electrical Service [ ] Non-Illuminated                                                                                                                                                                                                                                                                                                                                                                                                   |                                                             |                                                                                                    |
| (1 - 4) Area of Proposed Sign: Square Feet (1,2,4) Building Façade: 105 Linear Feet (1 - 4) Street Frontage: 150 Linear Feet (2 - 4) Height to Top of Sign: 12 Feet Clearance to Grade: 10 Feet                                                                                                                                                                                                                                                                                                          |                                                             |                                                                                                    |
| EXISTING SIGNAGE/TYPE:                                                                                                                                                                                                                                                                                                                                                                                                                                                                                   |                                                             | ● FOR OFFICE USE ONLY ●                                                                            |
| 2 @ 2'x8' Flushing<br>Flushwall 18"x 24'<br>Flushwall 12"x 20'<br>Freestanding 48 to Total Exi                                                                                                                                                                                                                                                                                                                                                                                                           | 36 Sq. Ft. 20 Sq. Ft.                                       | Signage Allowed on Parcel:  Building 20 Sq. Ft.  Free-Standing 225 Sq. Ft.  Total Allowed: SS ONE! |
| COMMENTS: Sign is 9 face change only                                                                                                                                                                                                                                                                                                                                                                                                                                                                     |                                                             |                                                                                                    |
| <b>NOTE:</b> No sign may exceed 300 square feet. A separate sign permit is required for each sign. Attach a sketch, to scale, of proposed and existing signage including types, dimensions and lettering. Attach a plot plan, to scale, showing: abutting streets, alleys, easements, driveways, encroachments, property lines, distances from existing buildings to proposed signs and required setbacks. Roof signs shall be manufactured such that no guy wires, braces or supports shall be visible. |                                                             |                                                                                                    |
| I hereby attest that the information on this form and the attached sketches are true and accurate.                                                                                                                                                                                                                                                                                                                                                                                                       |                                                             |                                                                                                    |
| Applicant's Signature                                                                                                                                                                                                                                                                                                                                                                                                                                                                                    |                                                             | numity Development Approval Date                                                                   |
| (White: Community Development)                                                                                                                                                                                                                                                                                                                                                                                                                                                                           | (Canary: Applic                                             | ant) (Pink: Code Enforcement)                                                                      |