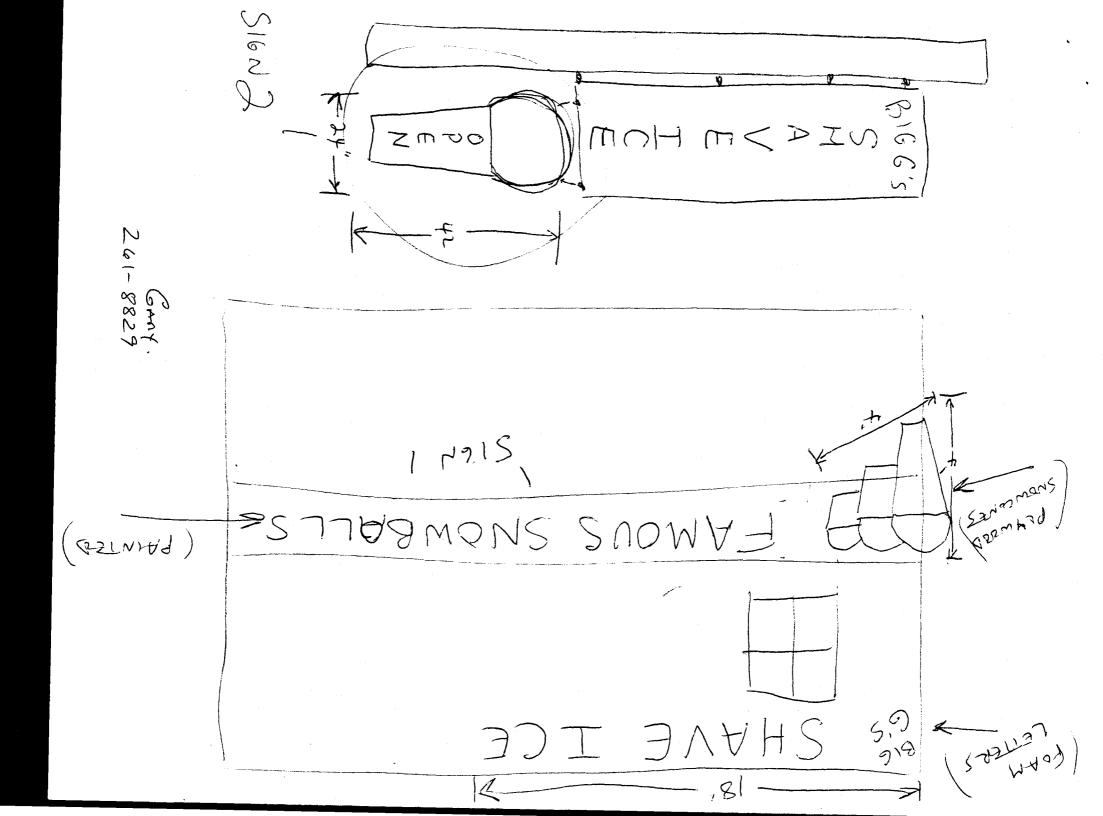

(Pink: Code Enforcement)

|                                                                                                                                                                                                                  | * * * * * * * * * * * * * * * * * * * *                                                                                                                                                                        | Mark and the second |  |  |
|------------------------------------------------------------------------------------------------------------------------------------------------------------------------------------------------------------------|----------------------------------------------------------------------------------------------------------------------------------------------------------------------------------------------------------------|----------------------------------------------------------------------------------------------------------------|--|--|
| TAX SCHEDULE 2945-12 BUSINESS NAME 3.6.5 5 STREET ADDRESS 1240 PROPERTY OWNER NORMA OWNER ADDRESS 1240 N                                                                                                         | MARRISON TELEPH                                                                                                                                                                                                | ACTOR SIGNS FIRST SENO. 2010281 ESS 950 NORTH HONE NO. 256-1877 ACT PERSON KEINN                               |  |  |
| [ ] 4. PROJECTING                                                                                                                                                                                                | 2 Square Feet per Linear Foot of I 2 Square Feet per Linear Foot of I 2 Traffic Lanes - 0.75 Square Fee 4 or more Traffic Lanes - 1.5 Squ 0.5 Square Feet per each Linear F                                    | Building Facade t x Street Frontage are Feet x Street Frontage Foot of Building Facade                         |  |  |
| [ ] Existing Externally or Internally I                                                                                                                                                                          | lluminated – No Change in Electrica                                                                                                                                                                            | al Service .[ Non-Illuminated                                                                                  |  |  |
| (1-4) Area of Proposed Sign: 52 Square Feet (1,2,4) Building Façade: 64 Junior Feet 54 (1-4) Street Frontage: 64 Feet 62 Junior Feet 62 Feet (2-4) Height to Top of Sign: 65 Feet 65 Clearance to Grade: 75 Feet |                                                                                                                                                                                                                |                                                                                                                |  |  |
|                                                                                                                                                                                                                  |                                                                                                                                                                                                                |                                                                                                                |  |  |
|                                                                                                                                                                                                                  |                                                                                                                                                                                                                |                                                                                                                |  |  |
| EXISTING SIGNAGE/TYPE:                                                                                                                                                                                           |                                                                                                                                                                                                                | ● FOR OFFICE USE ONLY ●                                                                                        |  |  |
| EXISTING SIGNAGE/TYPE:  FREE STANDING                                                                                                                                                                            |                                                                                                                                                                                                                | ● FOR OFFICE USE ONLY ● Signage Allowed on Parcel: /2 th Sf                                                    |  |  |
|                                                                                                                                                                                                                  | Sq. FtSq. Ft.                                                                                                                                                                                                  |                                                                                                                |  |  |
|                                                                                                                                                                                                                  |                                                                                                                                                                                                                | Signage Allowed on Parcel: 12th St                                                                             |  |  |
| FREE STANDING<br>FW<br>FW                                                                                                                                                                                        | Sq. Ft.                                                                                                                                                                                                        | Signage Allowed on Parcel: 12th St.  108 Building                                                              |  |  |
| FREE STANDING<br>FW<br>FW                                                                                                                                                                                        |                                                                                                                                                                                                                | Signage Allowed on Parcel: 12th St  108 Building 118 118. Ft.  Free-Standing 81 202 Ft.                        |  |  |
| FREE STANDING  FW  Total 1  COMMENTS:  NOTE: No sign may exceed 300 square and existing signage including types, dime                                                                                            | Sq. Ft.  Existing: 92 Sq. Ft.  feet. A separate sign permit is require ensions and lettering. Attach a plot plants, distances from existing buildings to | Signage Allowed on Parcel: 12th St  108 Building 118 118. Ft.  Free-Standing 81 202 Ft.                        |  |  |

S16N 2

| TAX SCHEDULE 2945-123-19-002 CONTRAD  BUSINESS NAME REG S SHAVE /CELICENSE  STREET ADDRESS 1240 N 1257 ADDRES  PROPERTY OWNER NORMA HARRISON TELEPHO  OWNER ADDRESS 1240 N . 1274 ST CONTAC                                                                                                                                                                                                                                                                                                                                                                                                                                                                                                                                                                                                                                                                                                                                                                                                                                                                                                                                                                                                                                                                                                                                                                                                                                                                                                                                                                                                                                                                                                                                                                                                                                                                                                                                                                                                                                                                                                                                   | ENO. 20/0281                                                                                                                                                                                                                                                                                                                                                                |
|-------------------------------------------------------------------------------------------------------------------------------------------------------------------------------------------------------------------------------------------------------------------------------------------------------------------------------------------------------------------------------------------------------------------------------------------------------------------------------------------------------------------------------------------------------------------------------------------------------------------------------------------------------------------------------------------------------------------------------------------------------------------------------------------------------------------------------------------------------------------------------------------------------------------------------------------------------------------------------------------------------------------------------------------------------------------------------------------------------------------------------------------------------------------------------------------------------------------------------------------------------------------------------------------------------------------------------------------------------------------------------------------------------------------------------------------------------------------------------------------------------------------------------------------------------------------------------------------------------------------------------------------------------------------------------------------------------------------------------------------------------------------------------------------------------------------------------------------------------------------------------------------------------------------------------------------------------------------------------------------------------------------------------------------------------------------------------------------------------------------------------|-----------------------------------------------------------------------------------------------------------------------------------------------------------------------------------------------------------------------------------------------------------------------------------------------------------------------------------------------------------------------------|
| [ ] 1. FLUSH WALL  Face change only on items 2, 3 & 4  [ ] 2. ROOF  3. FREE-STANDING  2 Square Feet per Linear Foot of Brown 2 2 3 2 2 2 2 2 2 2 2 2 2 2 2 2 2 2 2                                                                                                                                                                                                                                                                                                                                                                                                                                                                                                                                                                                                                                                                                                                                                                                                                                                                                                                                                                                                                                                                                                                                                                                                                                                                                                                                                                                                                                                                                                                                                                                                                                                                                                                                                                                                                                                                                                                                                            | uilding Facade x Street Frontage re Feet x Street Frontage                                                                                                                                                                                                                                                                                                                  |
| [ ] Existing Externally or Internally Illuminated – No Change in Electrical                                                                                                                                                                                                                                                                                                                                                                                                                                                                                                                                                                                                                                                                                                                                                                                                                                                                                                                                                                                                                                                                                                                                                                                                                                                                                                                                                                                                                                                                                                                                                                                                                                                                                                                                                                                                                                                                                                                                                                                                                                                   | Service Non-Illuminated                                                                                                                                                                                                                                                                                                                                                     |
| (1-4) Area of Proposed Sign: Square Feet                                                                                                                                                                                                                                                                                                                                                                                                                                                                                                                                                                                                                                                                                                                                                                                                                                                                                                                                                                                                                                                                                                                                                                                                                                                                                                                                                                                                                                                                                                                                                                                                                                                                                                                                                                                                                                                                                                                                                                                                                                                                                      | le:Feet                                                                                                                                                                                                                                                                                                                                                                     |
|                                                                                                                                                                                                                                                                                                                                                                                                                                                                                                                                                                                                                                                                                                                                                                                                                                                                                                                                                                                                                                                                                                                                                                                                                                                                                                                                                                                                                                                                                                                                                                                                                                                                                                                                                                                                                                                                                                                                                                                                                                                                                                                               |                                                                                                                                                                                                                                                                                                                                                                             |
| EXISTING SIGNAGE/TYPE:                                                                                                                                                                                                                                                                                                                                                                                                                                                                                                                                                                                                                                                                                                                                                                                                                                                                                                                                                                                                                                                                                                                                                                                                                                                                                                                                                                                                                                                                                                                                                                                                                                                                                                                                                                                                                                                                                                                                                                                                                                                                                                        | ● FOR OFFICE USE ONLY ●                                                                                                                                                                                                                                                                                                                                                     |
| EXISTING SIGNAGE/TYPE:  FREE STONDING 40 Sq. Ft.                                                                                                                                                                                                                                                                                                                                                                                                                                                                                                                                                                                                                                                                                                                                                                                                                                                                                                                                                                                                                                                                                                                                                                                                                                                                                                                                                                                                                                                                                                                                                                                                                                                                                                                                                                                                                                                                                                                                                                                                                                                                              |                                                                                                                                                                                                                                                                                                                                                                             |
| FREE STANDING 40 Sq. Ft.                                                                                                                                                                                                                                                                                                                                                                                                                                                                                                                                                                                                                                                                                                                                                                                                                                                                                                                                                                                                                                                                                                                                                                                                                                                                                                                                                                                                                                                                                                                                                                                                                                                                                                                                                                                                                                                                                                                                                                                                                                                                                                      | Signage Allowed on Parcel: Bunking AUE                                                                                                                                                                                                                                                                                                                                      |
| FREE STANDING 40 Sq. Ft.  FW 36 Sq. Ft.                                                                                                                                                                                                                                                                                                                                                                                                                                                                                                                                                                                                                                                                                                                                                                                                                                                                                                                                                                                                                                                                                                                                                                                                                                                                                                                                                                                                                                                                                                                                                                                                                                                                                                                                                                                                                                                                                                                                                                                                                                                                                       | Signage Allowed on Parcel: Bunting AVE  (77 Building Sq. Ft.                                                                                                                                                                                                                                                                                                                |
| FW 36 Sq. Ft.  FW 14 Sq. Ft.                                                                                                                                                                                                                                                                                                                                                                                                                                                                                                                                                                                                                                                                                                                                                                                                                                                                                                                                                                                                                                                                                                                                                                                                                                                                                                                                                                                                                                                                                                                                                                                                                                                                                                                                                                                                                                                                                                                                                                                                                                                                                                  | Signage Allowed on Parcel: Bunting AVE  (77 Building Sq. Ft.  Free-Standing 102 Sq. Ft.                                                                                                                                                                                                                                                                                     |
| FREE STANDING 40 Sq. Ft.  FW 36 Sq. Ft.                                                                                                                                                                                                                                                                                                                                                                                                                                                                                                                                                                                                                                                                                                                                                                                                                                                                                                                                                                                                                                                                                                                                                                                                                                                                                                                                                                                                                                                                                                                                                                                                                                                                                                                                                                                                                                                                                                                                                                                                                                                                                       | Signage Allowed on Parcel: Bunting AvE  177  Building  Sq. Ft.                                                                                                                                                                                                                                                                                                              |
| FW 36 Sq. Ft.  FW 14 Sq. Ft.                                                                                                                                                                                                                                                                                                                                                                                                                                                                                                                                                                                                                                                                                                                                                                                                                                                                                                                                                                                                                                                                                                                                                                                                                                                                                                                                                                                                                                                                                                                                                                                                                                                                                                                                                                                                                                                                                                                                                                                                                                                                                                  | Signage Allowed on Parcel: Bunting AVE  177  Building Sq. Ft.  Free-Standing 102  Sq. Ft.                                                                                                                                                                                                                                                                                   |
| ## ## ## ## ## ## ## ## ## ## ## ## ##                                                                                                                                                                                                                                                                                                                                                                                                                                                                                                                                                                                                                                                                                                                                                                                                                                                                                                                                                                                                                                                                                                                                                                                                                                                                                                                                                                                                                                                                                                                                                                                                                                                                                                                                                                                                                                                                                                                                                                                                                                                                                        | Signage Allowed on Parcel: Burking Ave 177 Building Sq. Ft.  Free-Standing 102 Sq. Ft.  Total Allowed: 77 Sq. Ft.  Sq. Ft.  Sq. Ft.  I for each sign. Attach a sketch, to scale, of proposed to scale, showing: abutting streets, alleys, easements,                                                                                                                        |
| FOR SQ. Ft.  FW 36 Sq. Ft.  FW 70 Sq. Ft.  14 Sq. Ft.  70 Sq. Ft.  15 Sq. Ft.  16 Sq. Ft.  17 Sq. Ft.  18 Sq. Ft.  19 Sq. Ft.  19 Sq. Ft.  10 Sq. Ft.  11 Sq. Ft.  12 Sq. Ft.  13 Sq. Ft.  14 Sq. Ft.  15 Sq. Ft.  16 Sq. Ft.  17 Sq. Ft.  18 Sq. Ft.  19 Sq. Ft.  20 Sq. Ft.  20 Sq. Ft.  21 Sq. Ft.  22 Sq. Ft.  23 Sq. Ft.  24 Sq. Ft.  25 Sq. Ft.  26 Sq. Ft.  27 Sq. Ft.  28 Sq. Ft.  29 Sq. Ft.  20 Sq. Ft.  21 Sq. Ft.  22 Sq. Ft.  23 Sq. Ft.  24 Sq. Ft.  24 Sq. Ft.  25 Sq. Ft.  26 Sq. Ft.  26 Sq. Ft.  26 Sq. Ft.  26 Sq. Ft.  27 Sq. Ft.  28 Sq. Ft.  29 Sq. Ft.  20 Sq. Ft.  24 Sq. Ft.  26 Sq. Ft.  26 Sq. Ft.  26 Sq. Ft.  27 Sq. Ft.  27 Sq. Ft.  28 Sq. Ft.  29 Sq. Ft.  20 Sq. Ft. | Signage Allowed on Parcel: Burting AVE  (77 Building Sq. Ft.  Free-Standing 102 Sq. Ft.  Total Allowed: 77 Sq. Ft.  Sq. Ft.  Sq. Ft.  sq. Ft.  sq. Ft.  rotal Allowed: 77 Sq. Ft.  sq. Ft.  Sq. Ft.  Refor each sign. Attach a sketch, to scale, of proposed to scale, showing: abutting streets, alleys, easements, proposed signs and required setbacks. Roof signs shall |