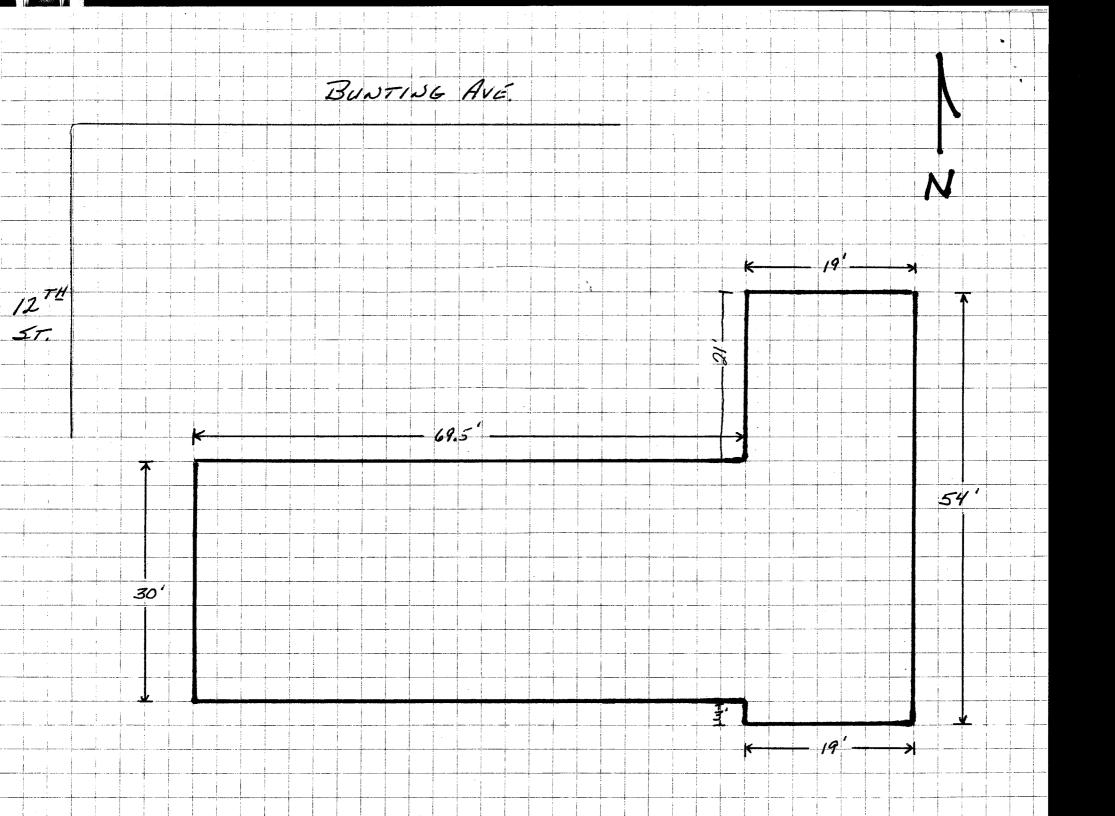

S16N 2

| TAX SCHEDULE 2945-123-19-002 CONTRAD  BUSINESS NAME REG S SHAVE /CELICENSE  STREET ADDRESS 1240 N 1257 ADDRES  PROPERTY OWNER NORMA HARRISON TELEPHO  OWNER ADDRESS 1240 N . 1274 ST CONTAC                                                                                                                                                                                                                                                                                                                                                                                                                                                                                                                                                                                                                                                                                                                                                                                                                                                                                                                                                                                                                                                                                                                                                                                                                                                                                                                                                                                                                                                                                                                                                                                                                                                                                                                                                                                                                                                                                                                                   | ENO. 20/0281                                                                                                                                                                                                                                                                                                                                                                |
|-------------------------------------------------------------------------------------------------------------------------------------------------------------------------------------------------------------------------------------------------------------------------------------------------------------------------------------------------------------------------------------------------------------------------------------------------------------------------------------------------------------------------------------------------------------------------------------------------------------------------------------------------------------------------------------------------------------------------------------------------------------------------------------------------------------------------------------------------------------------------------------------------------------------------------------------------------------------------------------------------------------------------------------------------------------------------------------------------------------------------------------------------------------------------------------------------------------------------------------------------------------------------------------------------------------------------------------------------------------------------------------------------------------------------------------------------------------------------------------------------------------------------------------------------------------------------------------------------------------------------------------------------------------------------------------------------------------------------------------------------------------------------------------------------------------------------------------------------------------------------------------------------------------------------------------------------------------------------------------------------------------------------------------------------------------------------------------------------------------------------------|-----------------------------------------------------------------------------------------------------------------------------------------------------------------------------------------------------------------------------------------------------------------------------------------------------------------------------------------------------------------------------|
| [ ] 1. FLUSH WALL  Face change only on items 2, 3 & 4  [ ] 2. ROOF  3. FREE-STANDING  2 Square Feet per Linear Foot of Brown 2 2 3 2 2 2 2 2 2 2 2 2 2 2 2 2 2 2 2                                                                                                                                                                                                                                                                                                                                                                                                                                                                                                                                                                                                                                                                                                                                                                                                                                                                                                                                                                                                                                                                                                                                                                                                                                                                                                                                                                                                                                                                                                                                                                                                                                                                                                                                                                                                                                                                                                                                                            | uilding Facade x Street Frontage re Feet x Street Frontage                                                                                                                                                                                                                                                                                                                  |
| [ ] Existing Externally or Internally Illuminated – No Change in Electrical                                                                                                                                                                                                                                                                                                                                                                                                                                                                                                                                                                                                                                                                                                                                                                                                                                                                                                                                                                                                                                                                                                                                                                                                                                                                                                                                                                                                                                                                                                                                                                                                                                                                                                                                                                                                                                                                                                                                                                                                                                                   | Service Non-Illuminated                                                                                                                                                                                                                                                                                                                                                     |
| (1-4) Area of Proposed Sign: Square Feet                                                                                                                                                                                                                                                                                                                                                                                                                                                                                                                                                                                                                                                                                                                                                                                                                                                                                                                                                                                                                                                                                                                                                                                                                                                                                                                                                                                                                                                                                                                                                                                                                                                                                                                                                                                                                                                                                                                                                                                                                                                                                      | le:Feet                                                                                                                                                                                                                                                                                                                                                                     |
|                                                                                                                                                                                                                                                                                                                                                                                                                                                                                                                                                                                                                                                                                                                                                                                                                                                                                                                                                                                                                                                                                                                                                                                                                                                                                                                                                                                                                                                                                                                                                                                                                                                                                                                                                                                                                                                                                                                                                                                                                                                                                                                               |                                                                                                                                                                                                                                                                                                                                                                             |
| EXISTING SIGNAGE/TYPE:                                                                                                                                                                                                                                                                                                                                                                                                                                                                                                                                                                                                                                                                                                                                                                                                                                                                                                                                                                                                                                                                                                                                                                                                                                                                                                                                                                                                                                                                                                                                                                                                                                                                                                                                                                                                                                                                                                                                                                                                                                                                                                        | ● FOR OFFICE USE ONLY ●                                                                                                                                                                                                                                                                                                                                                     |
| EXISTING SIGNAGE/TYPE:  FREE STONDING 40 Sq. Ft.                                                                                                                                                                                                                                                                                                                                                                                                                                                                                                                                                                                                                                                                                                                                                                                                                                                                                                                                                                                                                                                                                                                                                                                                                                                                                                                                                                                                                                                                                                                                                                                                                                                                                                                                                                                                                                                                                                                                                                                                                                                                              |                                                                                                                                                                                                                                                                                                                                                                             |
| FREE STANDING 40 Sq. Ft.                                                                                                                                                                                                                                                                                                                                                                                                                                                                                                                                                                                                                                                                                                                                                                                                                                                                                                                                                                                                                                                                                                                                                                                                                                                                                                                                                                                                                                                                                                                                                                                                                                                                                                                                                                                                                                                                                                                                                                                                                                                                                                      | Signage Allowed on Parcel: Bunking AUE                                                                                                                                                                                                                                                                                                                                      |
| FREE STANDING 40 Sq. Ft.  FW 36 Sq. Ft.                                                                                                                                                                                                                                                                                                                                                                                                                                                                                                                                                                                                                                                                                                                                                                                                                                                                                                                                                                                                                                                                                                                                                                                                                                                                                                                                                                                                                                                                                                                                                                                                                                                                                                                                                                                                                                                                                                                                                                                                                                                                                       | Signage Allowed on Parcel: Bunting AVE  (77 Building Sq. Ft.                                                                                                                                                                                                                                                                                                                |
| FW 36 Sq. Ft.  FW 14 Sq. Ft.                                                                                                                                                                                                                                                                                                                                                                                                                                                                                                                                                                                                                                                                                                                                                                                                                                                                                                                                                                                                                                                                                                                                                                                                                                                                                                                                                                                                                                                                                                                                                                                                                                                                                                                                                                                                                                                                                                                                                                                                                                                                                                  | Signage Allowed on Parcel: Bunting AVE  (77 Building Sq. Ft.  Free-Standing 102 Sq. Ft.                                                                                                                                                                                                                                                                                     |
| FREE STANDING 40 Sq. Ft.  FW 36 Sq. Ft.                                                                                                                                                                                                                                                                                                                                                                                                                                                                                                                                                                                                                                                                                                                                                                                                                                                                                                                                                                                                                                                                                                                                                                                                                                                                                                                                                                                                                                                                                                                                                                                                                                                                                                                                                                                                                                                                                                                                                                                                                                                                                       | Signage Allowed on Parcel: Bunting AvE  177  Building  Sq. Ft.                                                                                                                                                                                                                                                                                                              |
| FW 36 Sq. Ft.  FW 14 Sq. Ft.                                                                                                                                                                                                                                                                                                                                                                                                                                                                                                                                                                                                                                                                                                                                                                                                                                                                                                                                                                                                                                                                                                                                                                                                                                                                                                                                                                                                                                                                                                                                                                                                                                                                                                                                                                                                                                                                                                                                                                                                                                                                                                  | Signage Allowed on Parcel: Bunting AVE  177  Building Sq. Ft.  Free-Standing 102  Sq. Ft.                                                                                                                                                                                                                                                                                   |
| ## ## ## ## ## ## ## ## ## ## ## ## ##                                                                                                                                                                                                                                                                                                                                                                                                                                                                                                                                                                                                                                                                                                                                                                                                                                                                                                                                                                                                                                                                                                                                                                                                                                                                                                                                                                                                                                                                                                                                                                                                                                                                                                                                                                                                                                                                                                                                                                                                                                                                                        | Signage Allowed on Parcel: Burking Ave 177 Building Sq. Ft.  Free-Standing 102 Sq. Ft.  Total Allowed: 77 Sq. Ft.  Sq. Ft.  Sq. Ft.  I for each sign. Attach a sketch, to scale, of proposed to scale, showing: abutting streets, alleys, easements,                                                                                                                        |
| FOR SQ. Ft.  FW 36 Sq. Ft.  FW 70 Sq. Ft.  14 Sq. Ft.  70 Sq. Ft.  15 Sq. Ft.  16 Sq. Ft.  17 Sq. Ft.  18 Sq. Ft.  19 Sq. Ft.  19 Sq. Ft.  10 Sq. Ft.  11 Sq. Ft.  12 Sq. Ft.  13 Sq. Ft.  14 Sq. Ft.  15 Sq. Ft.  16 Sq. Ft.  17 Sq. Ft.  18 Sq. Ft.  19 Sq. Ft.  20 Sq. Ft.  20 Sq. Ft.  21 Sq. Ft.  22 Sq. Ft.  23 Sq. Ft.  24 Sq. Ft.  25 Sq. Ft.  26 Sq. Ft.  27 Sq. Ft.  28 Sq. Ft.  29 Sq. Ft.  20 Sq. Ft.  21 Sq. Ft.  22 Sq. Ft.  23 Sq. Ft.  24 Sq. Ft.  24 Sq. Ft.  25 Sq. Ft.  26 Sq. Ft.  26 Sq. Ft.  26 Sq. Ft.  26 Sq. Ft.  27 Sq. Ft.  28 Sq. Ft.  29 Sq. Ft.  20 Sq. Ft.  24 Sq. Ft.  26 Sq. Ft.  26 Sq. Ft.  26 Sq. Ft.  27 Sq. Ft.  27 Sq. Ft.  28 Sq. Ft.  29 Sq. Ft.  20 Sq. Ft. | Signage Allowed on Parcel: Burting AVE  (77 Building Sq. Ft.  Free-Standing 102 Sq. Ft.  Total Allowed: 77 Sq. Ft.  Sq. Ft.  Sq. Ft.  sq. Ft.  sq. Ft.  rotal Allowed: 77 Sq. Ft.  sq. Ft.  Sq. Ft.  Refor each sign. Attach a sketch, to scale, of proposed to scale, showing: abutting streets, alleys, easements, proposed signs and required setbacks. Roof signs shall |