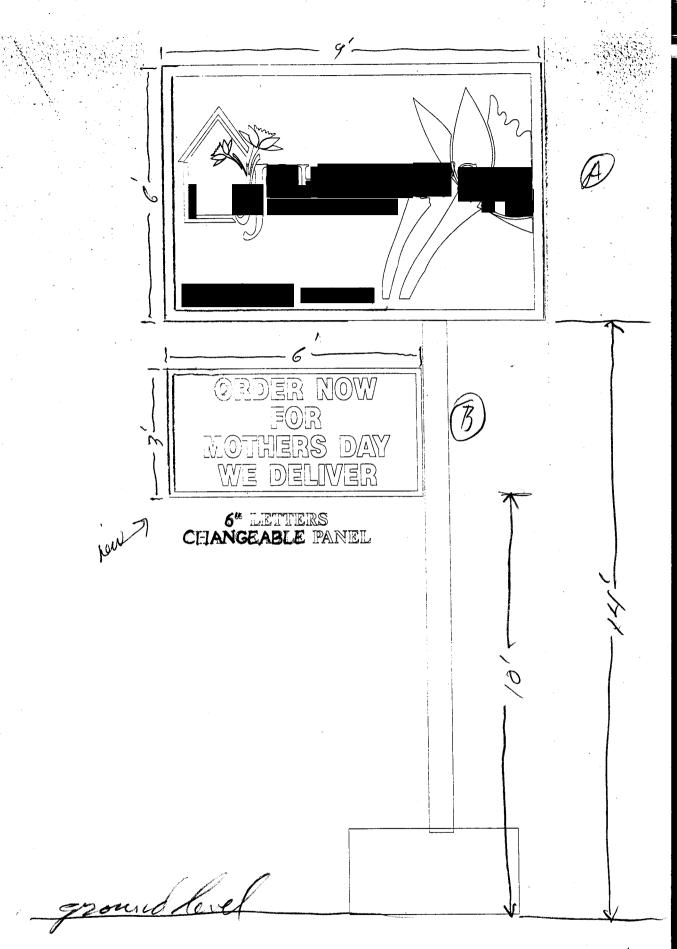

|                                                                                                                                                                                                                                                                                                                                                                                                                                                                                                   | · <del></del>                                                                                                    | <del></del>                                                                                                                                           |                          |  |  |  |  |
|---------------------------------------------------------------------------------------------------------------------------------------------------------------------------------------------------------------------------------------------------------------------------------------------------------------------------------------------------------------------------------------------------------------------------------------------------------------------------------------------------|------------------------------------------------------------------------------------------------------------------|-------------------------------------------------------------------------------------------------------------------------------------------------------|--------------------------|--|--|--|--|
| TAX SCHEDULE 2945-123-2 BUSINESS NAME Johnson Hors STREET ADDRESS 1350 North PROPERTY OWNER OWNER ADDRESS  [] 1. FLUSH WALL Free charge only on items 2, 3, 8, 4                                                                                                                                                                                                                                                                                                                                  | ark                                                                                                              | CONTRACTOR The Jagn Stollers LICENSE NO. 2010/85 ADDRESS 1048 Independent A 109 TELEPHONE NO. 241-6400 CONTACT PERSON Larry  Trest of Building Façade |                          |  |  |  |  |
| Face change only on items 2, 3 & 4                                                                                                                                                                                                                                                                                                                                                                                                                                                                |                                                                                                                  |                                                                                                                                                       |                          |  |  |  |  |
| [ ] 2. ROOF 2 Square Feet per Linear Foot of Building Facade                                                                                                                                                                                                                                                                                                                                                                                                                                      |                                                                                                                  |                                                                                                                                                       |                          |  |  |  |  |
| [X] 3. FREE-STANDING                                                                                                                                                                                                                                                                                                                                                                                                                                                                              | 2 Traffic Lanes - 0.75 Square Feet x Street Frontage 4 or more Traffic Lanes - 1.5 Square Feet x Street Frontage |                                                                                                                                                       |                          |  |  |  |  |
| I A DDOJECTING                                                                                                                                                                                                                                                                                                                                                                                                                                                                                    |                                                                                                                  |                                                                                                                                                       |                          |  |  |  |  |
| [ ] 4. PROJECTING                                                                                                                                                                                                                                                                                                                                                                                                                                                                                 | [ ] 4. PROJECTING 0.5 Square Feet per each Linear Foot of Building Facade                                        |                                                                                                                                                       |                          |  |  |  |  |
| [X] Existing Externally or Internally Illuminated – No Change in Electrical Service [ ] Non-Illuminated                                                                                                                                                                                                                                                                                                                                                                                           |                                                                                                                  |                                                                                                                                                       |                          |  |  |  |  |
| (1-4) Area of Proposed Sign: /8                                                                                                                                                                                                                                                                                                                                                                                                                                                                   | Causes Foot                                                                                                      |                                                                                                                                                       |                          |  |  |  |  |
|                                                                                                                                                                                                                                                                                                                                                                                                                                                                                                   | *                                                                                                                |                                                                                                                                                       |                          |  |  |  |  |
| (1,2,4) Building Façade: Linear Feet                                                                                                                                                                                                                                                                                                                                                                                                                                                              |                                                                                                                  |                                                                                                                                                       |                          |  |  |  |  |
| (1 - 4) Street Frontage: 120 Linear Feet                                                                                                                                                                                                                                                                                                                                                                                                                                                          |                                                                                                                  |                                                                                                                                                       |                          |  |  |  |  |
| (2 - 4) Height to Top of Sign: / 3                                                                                                                                                                                                                                                                                                                                                                                                                                                                | Feet Clearar                                                                                                     | nce to Grade: _/O Fe                                                                                                                                  | et                       |  |  |  |  |
|                                                                                                                                                                                                                                                                                                                                                                                                                                                                                                   |                                                                                                                  |                                                                                                                                                       |                          |  |  |  |  |
|                                                                                                                                                                                                                                                                                                                                                                                                                                                                                                   |                                                                                                                  |                                                                                                                                                       | ·                        |  |  |  |  |
|                                                                                                                                                                                                                                                                                                                                                                                                                                                                                                   |                                                                                                                  |                                                                                                                                                       |                          |  |  |  |  |
| EXISTING SIGNAGE/TYPE:                                                                                                                                                                                                                                                                                                                                                                                                                                                                            |                                                                                                                  | ● FOR                                                                                                                                                 | R OFFICE USE ONLY ●      |  |  |  |  |
|                                                                                                                                                                                                                                                                                                                                                                                                                                                                                                   |                                                                                                                  |                                                                                                                                                       | COLLEGE OF ONE           |  |  |  |  |
| From-Standing                                                                                                                                                                                                                                                                                                                                                                                                                                                                                     | 17/ S                                                                                                            | q. Ft.   Signage Allowe                                                                                                                               | ed on Parcel:            |  |  |  |  |
| 1                                                                                                                                                                                                                                                                                                                                                                                                                                                                                                 |                                                                                                                  |                                                                                                                                                       | 4 A M                    |  |  |  |  |
| - Roof                                                                                                                                                                                                                                                                                                                                                                                                                                                                                            | 120 s                                                                                                            | Sq. Ft.                                                                                                                                               | Building 300 ° Sq. Ft.   |  |  |  |  |
|                                                                                                                                                                                                                                                                                                                                                                                                                                                                                                   |                                                                                                                  |                                                                                                                                                       | 2710                     |  |  |  |  |
|                                                                                                                                                                                                                                                                                                                                                                                                                                                                                                   | S                                                                                                                | Sq. Ft. Free-                                                                                                                                         | Standing 2704 Sq. Ft.    |  |  |  |  |
|                                                                                                                                                                                                                                                                                                                                                                                                                                                                                                   | 17/                                                                                                              |                                                                                                                                                       | 2210 -                   |  |  |  |  |
| Total Ex                                                                                                                                                                                                                                                                                                                                                                                                                                                                                          | cisting:                                                                                                         | Sq. Ft. Total A                                                                                                                                       | Allowed: $309$ Sq. Ft.   |  |  |  |  |
| COMMENTS: all to fue-Standing                                                                                                                                                                                                                                                                                                                                                                                                                                                                     |                                                                                                                  |                                                                                                                                                       |                          |  |  |  |  |
| NOTE: No sign may exceed 300 square feet. A separate sign permit is required for each sign. Attach a sketch, to scale, of proposed and existing signage including types, dimensions and lettering. Attach a plot plan, to scale, showing: abutting streets, alleys, easements, driveways, encroachments, property lines, distances from existing buildings to proposed signs and required setbacks. Roof signs shall be manufactured such that no guy wires, braces or supports shall be visible. |                                                                                                                  |                                                                                                                                                       |                          |  |  |  |  |
| I hereby attest that the information on this form and the attached sketches are true and accurate.                                                                                                                                                                                                                                                                                                                                                                                                |                                                                                                                  |                                                                                                                                                       |                          |  |  |  |  |
| Town of Bowler 4-9-01 PSB-UNM 4-9-01                                                                                                                                                                                                                                                                                                                                                                                                                                                              |                                                                                                                  |                                                                                                                                                       |                          |  |  |  |  |
| Applicant's Signature                                                                                                                                                                                                                                                                                                                                                                                                                                                                             | Ďate                                                                                                             | Community Development                                                                                                                                 | t Approval Date          |  |  |  |  |
| (White: Community Development)                                                                                                                                                                                                                                                                                                                                                                                                                                                                    | (Canary:                                                                                                         | Applicant)                                                                                                                                            | (Pink: Code Enforcement) |  |  |  |  |

1350 North ave

Johnson House of Howers 1350 Math Stre. (B) Enciting Free Standing right Propose to add a reader load 3×6'-18'4