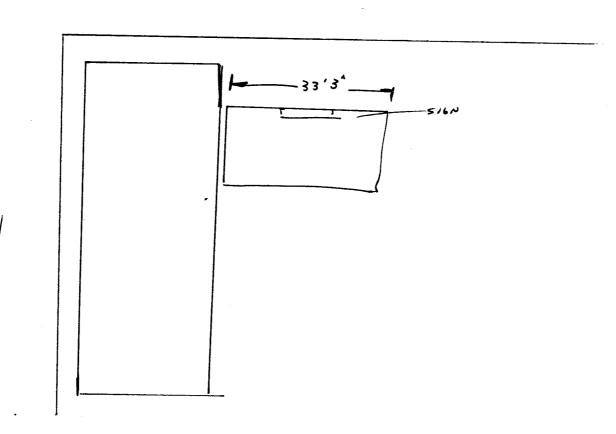

uired setbacks. Roof signs shall                                     |  |  |  |  |
| and existing signage including types, dimensions and lettering. Attach driveways, encroachments, property lines, distances from existing but                                                                                                                                                                                                                                                                                                                                                             | h a plot plan, to scale, showing: abutting streets, alleys, easements, buildings to proposed signs and required setbacks. Roof signs shall e visible.                          |  |  |  |  |

(Canary: Applicant)



NORTH AVE



.