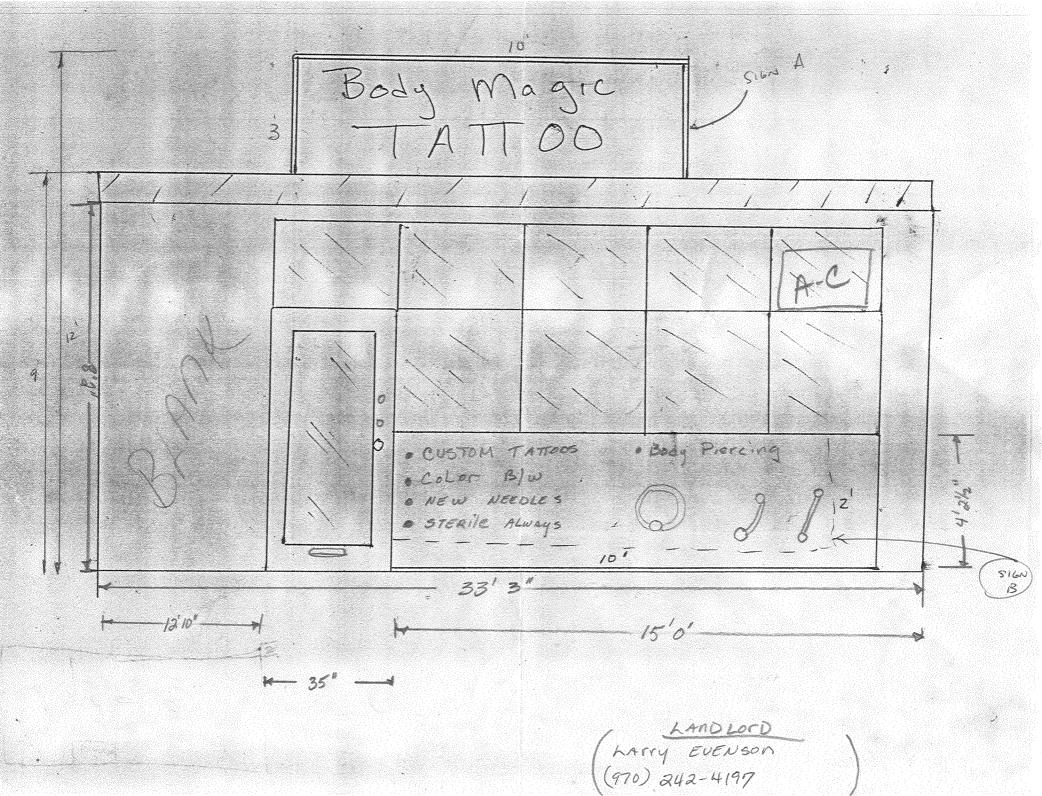

(Pink: Code Enforcement)

| BUSINESS NAME BODY MAGIC TATEO  STREET ADDRESS 15 40 NORTH AVE  PROPERTY OWNER LARRY EVENSON  OWNER ADDRESS 1560 NORTH AVE. |                                                                                                                                 | CONTRA<br>LICENSI<br>ADDRES<br>TELEPH | ENO. <b>Z0/02</b>                           |                  |
|-----------------------------------------------------------------------------------------------------------------------------|---------------------------------------------------------------------------------------------------------------------------------|---------------------------------------|---------------------------------------------|------------------|
| 1. FLUSH WALL                                                                                                               | 2 Square Feet per Line                                                                                                          | ear Foot of B                         | uilding Facade                              | ,                |
| Face Change Only (2,3 & 4):  [ ] 2. ROOF  [ ] 3. FREE-STANDING                                                              | <ul><li>2 Square Feet per Linear Foot of Building Facade</li><li>2 Traffic Lanes - 0.75 Square Feet x Street Frontage</li></ul> |                                       |                                             |                  |
| [ ] 4. PROJECTING                                                                                                           | 4 or more Traffic Lanes - 1.5 Square Feet x Street Frontage 0.5 Square Feet per each Linear Foot of Building Facade             |                                       |                                             |                  |
| [ ] Existing Externally or Internally II                                                                                    | lluminated - No Change                                                                                                          | in Electrical                         | Service [ ]                                 | Non-Illuminated  |
| (1 - 4) Area of Proposed Sign <b>2</b> C<br>(1,2,4) Building Facade <b>33</b> '3"                                           | Square Feet Linear Feet                                                                                                         |                                       |                                             | •                |
| (1 - 4) Street Frontage 50' I                                                                                               | Linear Feet  Feet Clearance to                                                                                                  | Grade Z                               | Feet                                        |                  |
| (1 - 4) Street Frontage 50' I                                                                                               | Linear Feet                                                                                                                     | Grade Z                               |                                             | E USE ONLY ●     |
| (1 - 4) Street Frontage 50' I<br>(2,3,4) Height to Top of Sign 4'                                                           | Linear Feet  Feet Clearance to                                                                                                  | Grade Z                               |                                             |                  |
| (1 - 4) Street Frontage 50' I<br>(2,3,4) Height to Top of Sign 4'                                                           | Linear Feet  Feet Clearance to                                                                                                  |                                       | ● FOR OFFIC                                 |                  |
| (1 - 4) Street Frontage 50' I<br>(2,3,4) Height to Top of Sign 4'                                                           | Linear Feet Feet Clearance to                                                                                                   | Sq. Ft.                               | FOR OFFICE                                  | rcel:            |
| (1 - 4) Street Frontage 50' I<br>(2,3,4) Height to Top of Sign 4'                                                           | Linear Feet  Feet Clearance to                                                                                                  | Sq. Ft.                               | FOR OFFICE Signage Allowed on Part Building | ccel: 66.6 Sq. F |
| (1 - 4) Street Frontage 50' I (2,3,4) Height to Top of Sign 4'  Existing Signage/Type:                                      | Linear Feet  Feet Clearance to                                                                                                  | Sq. Ft. Sq. Ft.                       | Free-Standing                               | 75 Sq. 1         |

(Pink: Code Enforcement)

| Face change only on items 2, 3 & 4  2. ROOF  2 Square Feet per Linear                                                                                                                                                                                                                                                                                                                                                                                                                                    | CONTRACTOR SIGNS FIRST LICENSE NO. 2010 281  ADDRESS 950 North Aug TELEPHONE NO. 256-1877  CONTACT PERSON BRIAN TAP  ar Foot of Building Façade  Square Feet x Street Frontage |  |  |  |  |
|----------------------------------------------------------------------------------------------------------------------------------------------------------------------------------------------------------------------------------------------------------------------------------------------------------------------------------------------------------------------------------------------------------------------------------------------------------------------------------------------------------|--------------------------------------------------------------------------------------------------------------------------------------------------------------------------------|--|--|--|--|
| 4 or more Traffic Lanes                                                                                                                                                                                                                                                                                                                                                                                                                                                                                  | - 1.5 Square Feet x Street Frontage                                                                                                                                            |  |  |  |  |
|                                                                                                                                                                                                                                                                                                                                                                                                                                                                                                          | ch Linear Foot of Building Facade                                                                                                                                              |  |  |  |  |
| Existing Externally or Internally Illuminated – No Change in Electrical Service [ ] Non-Illuminated                                                                                                                                                                                                                                                                                                                                                                                                      |                                                                                                                                                                                |  |  |  |  |
| (1 - 4) Area of Proposed Sign: 30 Square Feet (1,2,4) Building Façade: Linear Feet (1 - 4) Street Frontage: 50' Linear Feet (2 - 4) Height to Top of Sign: 12' Feet Clearance to Grade: 9 Feet                                                                                                                                                                                                                                                                                                           |                                                                                                                                                                                |  |  |  |  |
| EXISTING SIGNAGE/TYPE:                                                                                                                                                                                                                                                                                                                                                                                                                                                                                   | ● FOR OFFICE USE ONLY ●                                                                                                                                                        |  |  |  |  |
| S                                                                                                                                                                                                                                                                                                                                                                                                                                                                                                        | Sq. Ft. Signage Allowed on Parcel:                                                                                                                                             |  |  |  |  |
|                                                                                                                                                                                                                                                                                                                                                                                                                                                                                                          | Sq. Ft. Building 66.6 Sq. Ft.                                                                                                                                                  |  |  |  |  |
|                                                                                                                                                                                                                                                                                                                                                                                                                                                                                                          | Sq. Ft. Free-Standing 75 Sq. Ft.                                                                                                                                               |  |  |  |  |
| Total Existing:                                                                                                                                                                                                                                                                                                                                                                                                                                                                                          | Sq. Ft. Total Allowed: 75 Sq. Ft.                                                                                                                                              |  |  |  |  |
| COMMENTS:                                                                                                                                                                                                                                                                                                                                                                                                                                                                                                |                                                                                                                                                                                |  |  |  |  |
| <b>NOTE:</b> No sign may exceed 300 square feet. A separate sign permit is required for each sign. Attach a sketch, to scale, of proposed and existing signage including types, dimensions and lettering. Attach a plot plan, to scale, showing: abutting streets, alleys, easements, driveways, encroachments, property lines, distances from existing buildings to proposed signs and required setbacks. Roof signs shall be manufactured such that no guy wires, braces or supports shall be visible. |                                                                                                                                                                                |  |  |  |  |
| and existing signage including types, dimensions and lettering. Attach driveways, encroachments, property lines, distances from existing but                                                                                                                                                                                                                                                                                                                                                             | h a plot plan, to scale, showing: abutting streets, alleys, easements, buildings to proposed signs and required setbacks. Roof signs shall                                     |  |  |  |  |
| and existing signage including types, dimensions and lettering. Attach driveways, encroachments, property lines, distances from existing but                                                                                                                                                                                                                                                                                                                                                             | h a plot plan, to scale, showing: abutting streets, alleys, easements, buildings to proposed signs and required setbacks. Roof signs shall e visible.                          |  |  |  |  |