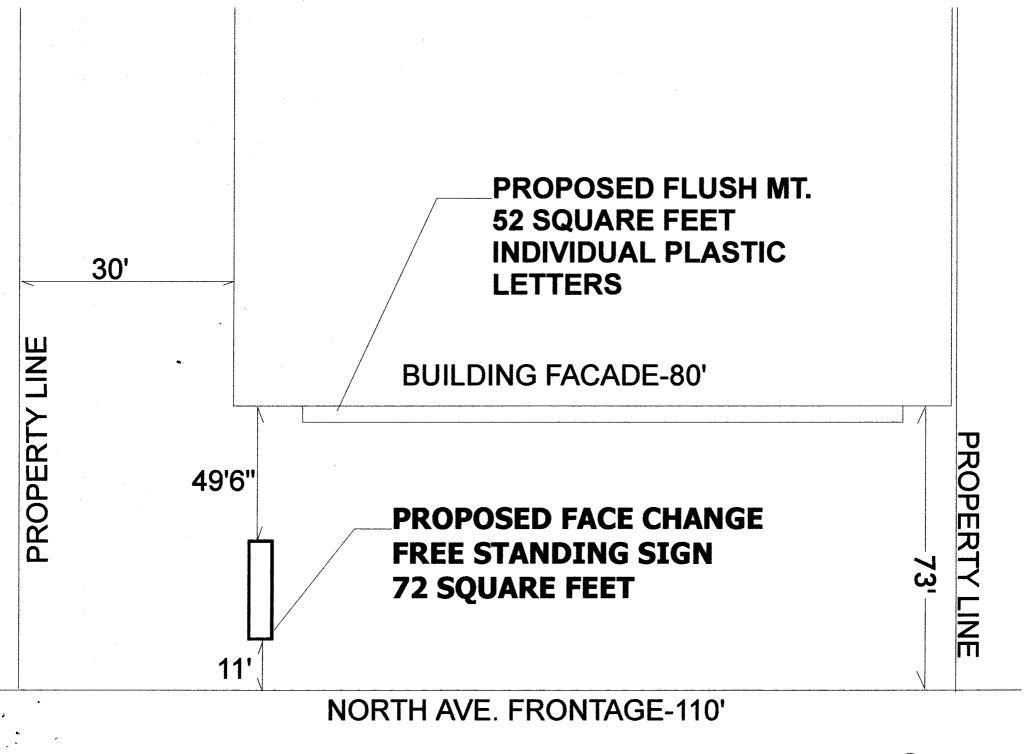

| STREET ADDRESS 1708 Now                       | Medical Supply co                                          | NTRACTOR Soundary                                                | 5, Jrs                     |  |
|-----------------------------------------------|------------------------------------------------------------|------------------------------------------------------------------|----------------------------|--|
| STREET ADDRESS North                          | LAve. LIC                                                  | ENSE NO. <u>20/0/83</u>                                          |                            |  |
| PROPERTY OWNER Poppy NO                       | ody AD                                                     | DRESS <u>223 H. Ra</u><br>LEPHONE NO. <u>243-13</u> 2            | <u>/</u>                   |  |
| OWNER ADDRESS                                 | TEI                                                        | LEPHONE NO. <u>243-13</u> 2                                      | <i>3</i> 3                 |  |
|                                               |                                                            | = ,                                                              | , <del>-</del>             |  |
|                                               | Square Feet per Linear Foot                                | · · · · · · · · · · · · · · · · · · ·                            |                            |  |
| Face Change Only (2,3 & 4):                   | Conson Foot and Linear Foot                                |                                                                  |                            |  |
|                                               | Square Feet per Linear Foot<br>Traffic Lanes - 0.75 Square | 1 put shew                                                       |                            |  |
|                                               | or more Traffic Lanes - 1.5                                | s ) and                                                          | ced                        |  |
|                                               | .5 Square Feet per each Line                               | a was region                                                     |                            |  |
| [] 4. INOBECTIVE                              | 5 oquare reet per each Eme                                 | Flast sheet  S  Was repla  Ti  Ti  Ti  Ti  Ti  Ti  Ti  Ti  Ti  T | -t                         |  |
| [ ] Existing Externally or Internally Illumin | nated - No Change in Elect                                 | ri by applica                                                    |                            |  |
|                                               |                                                            |                                                                  | =                          |  |
| (1 - 4) Area of Proposed Sign 52              | Square Feet                                                | on 12-d                                                          | ,6-01                      |  |
| 6 ^                                           | r Feet                                                     |                                                                  |                            |  |
| (1 - 4) Street Frontage   10 Linear           |                                                            |                                                                  | 211                        |  |
| (2,3,4) Height to Top of Sign                 | Feet Clearance to Grade                                    | •                                                                | · (0                       |  |
| Existing Signage/Type:                        |                                                            | ● FOR OFFICE                                                     | USE ONLY ●                 |  |
| 6.0                                           | 72 Sq. Ft.                                                 | Signage Allowed on Parce                                         | Signage Allowed on Parcel: |  |
| Sign (F)                                      | Sq. Ft.                                                    | Building                                                         |                            |  |
|                                               | -                                                          |                                                                  |                            |  |
|                                               | Sq. Ft.                                                    | Free-Standing                                                    | 165 Sq. Ft.                |  |
| Total Existing:                               | 72 Sq. Ft.                                                 | Total Allowed:                                                   | 165 Sa. Ft.                |  |
|                                               |                                                            |                                                                  |                            |  |
| COMMENTS: A set of individual                 | el letters saying "                                        | Grand Medical Supply                                             | will be                    |  |
| removed & replaced with prop                  | •                                                          | •                                                                |                            |  |
| removes & Februer Dira prop                   | byer moividual le                                          | <del>X9</del> 3                                                  |                            |  |
| NOTE: No sign may exceed 300 square           | e feet. A separate sign j                                  | permit is required for each sig                                  | gn. Attach a sketch of     |  |
| proposed and existing signage including       |                                                            |                                                                  |                            |  |
| and locations. Roof signs shall be manuf      | actured such that no guy                                   | wires, braces or supports shall                                  | be visible.                |  |
| Bring Swaman                                  | 11/5/01 RB-1                                               | with Valle.                                                      | ulalo                      |  |
| Applicant's Signature                         | Date Commu                                                 | inity Development Approval                                       | Date                       |  |
|                                               |                                                            | ^                                                                | -                          |  |
| (White: Community Development)                | (Canary: Applic                                            | eant) (Pink                                                      | c: Code Enforcement)       |  |

| OWNER ADDRESS                                                            |                                                  | ADDRESS 2223 H. Kd TELEPHONE NO. 243-1383      |                |                 |  |
|--------------------------------------------------------------------------|--------------------------------------------------|------------------------------------------------|----------------|-----------------|--|
| [] 1. FLUSH WALL                                                         | 2 Square Feet per Linear Foot of                 | Building Facade                                |                |                 |  |
| Face Change Only (2,3 & 4):                                              |                                                  |                                                |                |                 |  |
| [ ] 2. ROOF                                                              | 2 Square Feet per Linear Foot of Building Facade |                                                |                |                 |  |
| [1/3. FREE-STANDING 2 Traffic Lanes - 0.75 Square Feet x Street Frontage |                                                  |                                                |                |                 |  |
| 4 or more Traffic Lanes - 1.5 Square Feet x Street Frontage              |                                                  |                                                |                |                 |  |
| [ ] 4. PROJECTING                                                        | 0.5 Square Feet per each Linear                  | Foot of Building Facade                        |                |                 |  |
| [LExisting Externally or Internally I                                    | Illuminated - No Change in Electric              | al Service [ ]                                 | Non-Illuminate | d               |  |
| . ,                                                                      | Linear Feet  9 Feet Clearance to Grade           |                                                | CE USE ONLY    |                 |  |
|                                                                          | Sq. Ft.                                          | Signage Allowed on Pa  Building  Free-Standing | 160            | Sq. Ft.         |  |
| Total Existing:                                                          |                                                  |                                                | 1 2            | Sq. Ft. Sq. Ft. |  |