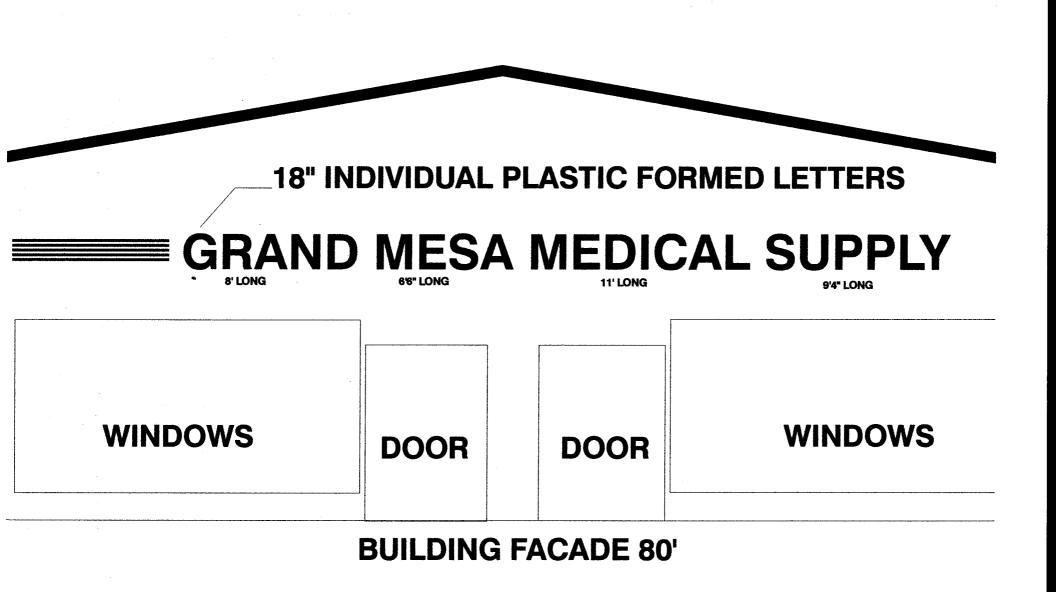

| STREET ADDRESS 1708 Now                       | Medical Supply co                                          | NTRACTOR Soundary                                                | 5, Jrs                     |  |
|-----------------------------------------------|------------------------------------------------------------|------------------------------------------------------------------|----------------------------|--|
| STREET ADDRESS North                          | LAve. LIC                                                  | ENSE NO. <u>20/0/83</u>                                          |                            |  |
| PROPERTY OWNER Poppy NO                       | ody AD                                                     | DRESS <u>223 H. Ra</u><br>LEPHONE NO. <u>243-13</u> 2            | <u>/</u>                   |  |
| OWNER ADDRESS                                 | TEI                                                        | LEPHONE NO. <u>243-13</u> 2                                      | <i>3</i> 3                 |  |
|                                               |                                                            | = ,                                                              | , <del>-</del>             |  |
|                                               | Square Feet per Linear Foot                                | · · · · · · · · · · · · · · · · · · ·                            |                            |  |
| Face Change Only (2,3 & 4):                   | Conson Foot and Linear Foot                                |                                                                  |                            |  |
|                                               | Square Feet per Linear Foot<br>Traffic Lanes - 0.75 Square | 1 put shew                                                       |                            |  |
|                                               | or more Traffic Lanes - 1.5                                | s ) and                                                          | ced                        |  |
|                                               | .5 Square Feet per each Line                               | a was region                                                     |                            |  |
| [] 4. INOBECTIVE                              | 5 oquare reet per each Eme                                 | Flast sheet  S  Was repla  Ti  Ti  Ti  Ti  Ti  Ti  Ti  Ti  Ti  T | -t                         |  |
| [ ] Existing Externally or Internally Illumin | nated - No Change in Elect                                 | ri by applica                                                    |                            |  |
|                                               |                                                            |                                                                  | =                          |  |
| (1 - 4) Area of Proposed Sign 52              | Square Feet                                                | on 12-d                                                          | ,6-01                      |  |
| 6 ^                                           | r Feet                                                     |                                                                  |                            |  |
| (1 - 4) Street Frontage   10 Linear           |                                                            |                                                                  | 211                        |  |
| (2,3,4) Height to Top of Sign                 | Feet Clearance to Grade                                    | •                                                                | · (0                       |  |
| Existing Signage/Type:                        |                                                            | ● FOR OFFICE                                                     | USE ONLY ●                 |  |
| 6.0                                           | 72 Sq. Ft.                                                 | Signage Allowed on Parce                                         | Signage Allowed on Parcel: |  |
| Sign (F)                                      | Sq. Ft.                                                    | Building                                                         |                            |  |
|                                               | -                                                          |                                                                  |                            |  |
|                                               | Sq. Ft.                                                    | Free-Standing                                                    | 165 Sq. Ft.                |  |
| Total Existing:                               | 72 Sq. Ft.                                                 | Total Allowed:                                                   | 165 Sa. Ft.                |  |
|                                               |                                                            |                                                                  |                            |  |
| COMMENTS: A set of individual                 | el letters saying "                                        | Grand Medical Supply                                             | will be                    |  |
| removed & replaced with prop                  | •                                                          | •                                                                |                            |  |
| removes & Februer Dira prop                   | byer moividual le                                          | <del>X9</del> 3                                                  |                            |  |
| NOTE: No sign may exceed 300 square           | e feet. A separate sign j                                  | permit is required for each sig                                  | gn. Attach a sketch of     |  |
| proposed and existing signage including       |                                                            |                                                                  |                            |  |
| and locations. Roof signs shall be manuf      | actured such that no guy                                   | wires, braces or supports shall                                  | be visible.                |  |
| Bring Swaman                                  | 11/5/01 RB-1                                               | with Valle.                                                      | ulalo                      |  |
| Applicant's Signature                         | Date Commu                                                 | inity Development Approval                                       | Date                       |  |
|                                               |                                                            | ^                                                                | -                          |  |
| (White: Community Development)                | (Canary: Applic                                            | eant) (Pink                                                      | c: Code Enforcement)       |  |