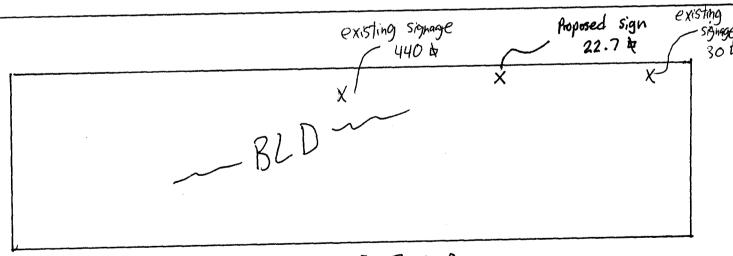

| 250 North 5th Street  Grand Junction, CO 8150 (970) 244-1430                                                                                                                                                   | 1                                                                                    |                                                         | 25.00<br>edule <u>2945 - 134 -</u><br>C - 2                                                                                        | -00-018                         |  |
|----------------------------------------------------------------------------------------------------------------------------------------------------------------------------------------------------------------|--------------------------------------------------------------------------------------|---------------------------------------------------------|------------------------------------------------------------------------------------------------------------------------------------|---------------------------------|--|
| BUSINESS NAME FAIRWAY Enterprises U.C. STREET ADDRESS 2135 I-70 Business PROPERTY OWNER Keith Andrews OWNER ADDRESS 570 S. Westgate Dr.                                                                        |                                                                                      |                                                         | contractor Bud's Sighs License no. <del>2000 of</del> 2000 oo  Address 1055 ute Aue.  TELEPHONE NO. 245-7700                       |                                 |  |
| [ ] 2. ROOF 2 Squ<br>[ ] 3. FREE-STANDING 2 Trans<br>4 or n<br>[ ] 4. PROJECTING 0.5 Squ                                                                                                                       | are Feet per Lin ffic Lanes - 0.75 nore Traffic Lar quare Feet per e 3 Spacing Requi | ear Foot of<br>Square Feders - 1.5 Square<br>ach Linear | Building Facade Building Facade et x Street Frontage ware Feet x Street Frontage Foot of Building Facade ot > 300 Square Feet or < | 15 Square Feet  Non-Illuminated |  |
| (1 - 5) Area of Proposed Sign 22.7 Squ<br>(1,2,4) Building Facade 375 Linear Fe<br>(1 - 4) Street Frontage 750 Linear Fe<br>(2,4,5) Height to Top of Sign 20 Fee<br>(5) Distance from all Existing Off-Premise | eet<br>et<br>t Clearance to                                                          |                                                         | 7'9" Feet<br>Feet                                                                                                                  |                                 |  |
| Existing Signage/Type:                                                                                                                                                                                         | <u> </u>                                                                             |                                                         | • FOR OFFIC                                                                                                                        | E USE ONLY ●                    |  |
| Flushwall                                                                                                                                                                                                      | 440                                                                                  | Sq. Ft.                                                 | Signage Allowed on Pa                                                                                                              | rcel: T-70 B                    |  |
| Flushwall                                                                                                                                                                                                      | 30                                                                                   | Sq. Ft.                                                 | Building Free-Standing                                                                                                             | 750 Sq. Ft.                     |  |
| Total Existing:                                                                                                                                                                                                | 470                                                                                  | Sq. Ft.                                                 | Total Allowed:                                                                                                                     | 1,125 Sq. Ft.                   |  |
| COMMENTS:                                                                                                                                                                                                      |                                                                                      |                                                         |                                                                                                                                    |                                 |  |
| NOTE: No sign may exceed 300 square fee proposed and existing signage including type and locations. A SEPARATE PERMIT FR                                                                                       | s, dimensions,                                                                       | lettering,                                              | abutting streets, alleys, ea                                                                                                       | sements, property lines,        |  |