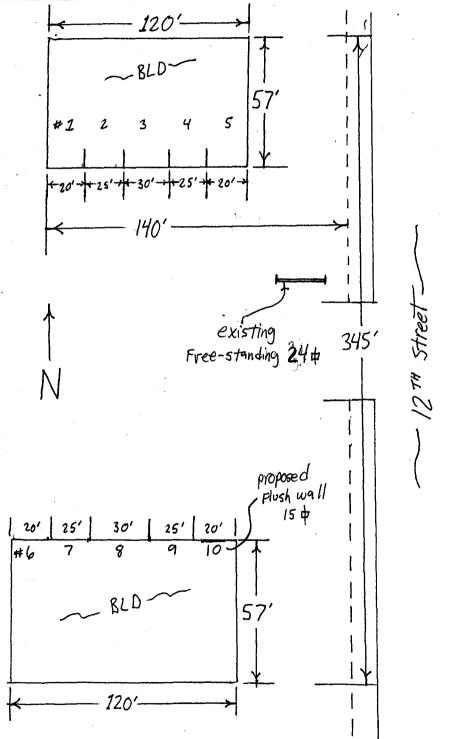

| A CONTRACTOR                                                                                                  | SIGN PER<br>Community Develo<br>250 North 5th Stree<br>Grand Junction, Cu<br>(970) 244-1430 | ppment Departm<br>et                                                  | ent                                                          | Permit No. $92.3$<br>Date Submitted<br>FEE \$ $05.00$<br>Tax Schedule $2945$<br>Zone $R = 0$ | 1/19/01                                                                           |
|---------------------------------------------------------------------------------------------------------------|---------------------------------------------------------------------------------------------|-----------------------------------------------------------------------|--------------------------------------------------------------|----------------------------------------------------------------------------------------------|-----------------------------------------------------------------------------------|
|                                                                                                               | ntury Op<br>2139 N. 19#1<br>Pete Mille                                                      | tique<br>r                                                            | CONTRA<br>LICENSI<br>ADDRES<br>TELEPH                        | ENO. 20/0087                                                                                 | gn5<br>7700                                                                       |
| [] 4. PROJEC                                                                                                  | 4):<br>2 Squ<br>TANDING 2 Tra<br>4 or n<br>CTING 0.5 S<br>• Internally Illuminate           | quare Feet per eac                                                    | ar Foot of B<br>Square Feet<br>ss - 1.5 Squa<br>ch Linear Fo | uilding Facade<br>x Street Frontage<br>re Feet x Street Frontage<br>bot of Building Facade   | Non-Illuminated                                                                   |
| <ul> <li>(1 - 4) Area of Propose</li> <li>(1,2,4) Building Facade</li> <li>(1 - 4) Street Frontage</li> </ul> | E 57 Linear F<br>345 Linear Fe                                                              | eet<br>et                                                             | Q                                                            |                                                                                              |                                                                                   |
| (2,3,4) Height to Top o                                                                                       | f Sign Fee                                                                                  | et Clearance to C                                                     | $\frac{1}{1}$                                                | Feet                                                                                         |                                                                                   |
| Existing Signage/Type:<br>Free-stand<br>Total Existing:                                                       | ling                                                                                        | S S                                                                   | q. Ft.<br>q. Ft.<br>q. Ft.<br>q. Ft.<br>q. Ft.               | • FOR OFFIC:<br>Signage Allowed on Par<br>Building<br>Free-Standing<br>Total Allowed:        | rcel:<br>Sq. Ft.<br>Sq. Ft.<br>Sq. Ft.                                            |
| COMMENTS:                                                                                                     | 15¢ per                                                                                     |                                                                       | <u> </u>                                                     | freestanding                                                                                 |                                                                                   |
| NOTE: No sign may                                                                                             | exceed 300 square f<br>ignage including type<br>ns shall be manufact                        | eet. A separate<br>es, dimensions, 1<br>ured such that no<br>1[-[9-0] | sign perm<br>lettering, al<br>guy wires                      | it is required for each soutting streets, alleys, each                                       | sign. Attach a sketch of asements, property lines,<br>ll be visible.<br>11/(9/01) |