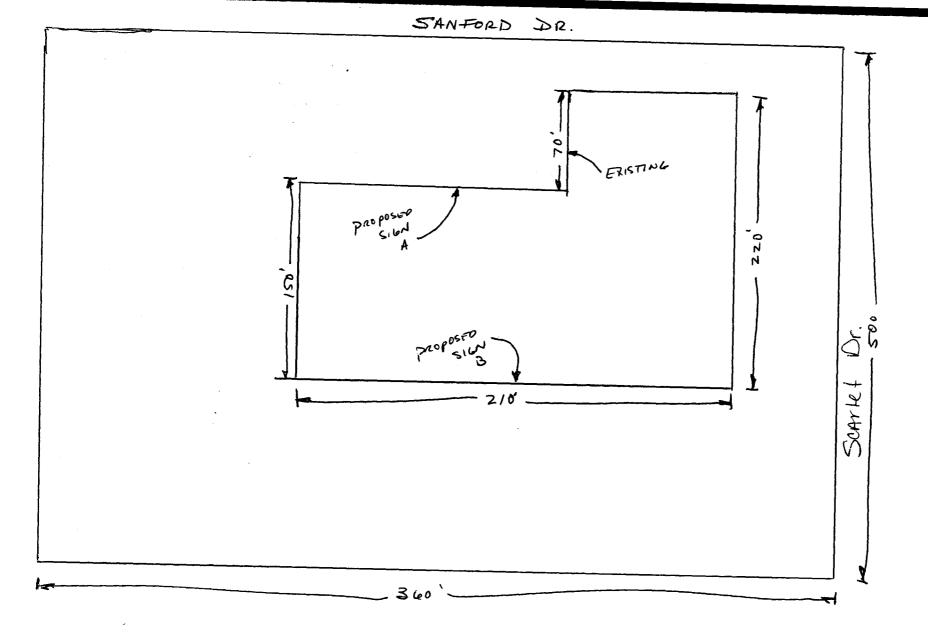

(Pink: Code Enforcement)

| BUSINESS NAME SCHAUENBURG FLERADUR COMP LICE<br>STREET ADDRESS 2233 SANFORD DRIVE ADD<br>PROPERTY OWNER SCHAUENBURG FLERADUR CORP. TELE                                                                                                                                                                                                                                                                                                                                                                                                                                                                                                                                                                                                                                                                                                                                                                                                                                                                                                                                                                                                                                                                                                                                                                                                                                                                                                                                                                                                                                                                                                                                                                                                                                                                                                                                                                                                                                                                                                                                                                                        | TRACTOR SIGNS FIRST  NSE NO. 2200323  RESS 950 NORTH AVE.  PHONE NO. 256-1877  TACT PERSON BRIAN TAP  of Building Façade |  |
|--------------------------------------------------------------------------------------------------------------------------------------------------------------------------------------------------------------------------------------------------------------------------------------------------------------------------------------------------------------------------------------------------------------------------------------------------------------------------------------------------------------------------------------------------------------------------------------------------------------------------------------------------------------------------------------------------------------------------------------------------------------------------------------------------------------------------------------------------------------------------------------------------------------------------------------------------------------------------------------------------------------------------------------------------------------------------------------------------------------------------------------------------------------------------------------------------------------------------------------------------------------------------------------------------------------------------------------------------------------------------------------------------------------------------------------------------------------------------------------------------------------------------------------------------------------------------------------------------------------------------------------------------------------------------------------------------------------------------------------------------------------------------------------------------------------------------------------------------------------------------------------------------------------------------------------------------------------------------------------------------------------------------------------------------------------------------------------------------------------------------------|--------------------------------------------------------------------------------------------------------------------------|--|
| [ ] 2. ROOF 2 Square Feet per Linear Foot of 2 Traffic Lanes - 0.75 Square Feet per Linear Foot of 2 Traffic Lanes - 0.75 Square Feet per each Linear Foot of 2 Traffic Lanes - 1.5 Square Feet per each Linear Foot of 2 Traffic Lanes - 0.75 Square Feet per each Linear Foot of 2 Square Feet per Linear Foot of 2 Traffic Lanes - 0.75 Square Feet per Linear Foot of 2 | eet x Street Frontage<br>quare Feet x Street Frontage                                                                    |  |
| [ ] Existing Externally or Internally Illuminated – No Change in Electrical Service Non-Illuminated                                                                                                                                                                                                                                                                                                                                                                                                                                                                                                                                                                                                                                                                                                                                                                                                                                                                                                                                                                                                                                                                                                                                                                                                                                                                                                                                                                                                                                                                                                                                                                                                                                                                                                                                                                                                                                                                                                                                                                                                                            |                                                                                                                          |  |
| (1-4) Area of Proposed Sign: Z27 Square Feet (1,2,4) Building Façade: Z10 Linear Feet SANFORD DRIVE (1-4) Street Frontage: 340 Linear Feet (2-4) Height to Top of Sign: Z4 Feet Clearance to Grade: Z0'6 Feet                                                                                                                                                                                                                                                                                                                                                                                                                                                                                                                                                                                                                                                                                                                                                                                                                                                                                                                                                                                                                                                                                                                                                                                                                                                                                                                                                                                                                                                                                                                                                                                                                                                                                                                                                                                                                                                                                                                  |                                                                                                                          |  |
| EXISTING SIGNAGE/TYPE:                                                                                                                                                                                                                                                                                                                                                                                                                                                                                                                                                                                                                                                                                                                                                                                                                                                                                                                                                                                                                                                                                                                                                                                                                                                                                                                                                                                                                                                                                                                                                                                                                                                                                                                                                                                                                                                                                                                                                                                                                                                                                                         | ● FOR OFFICE USE ONLY ●                                                                                                  |  |
| <u> </u>                                                                                                                                                                                                                                                                                                                                                                                                                                                                                                                                                                                                                                                                                                                                                                                                                                                                                                                                                                                                                                                                                                                                                                                                                                                                                                                                                                                                                                                                                                                                                                                                                                                                                                                                                                                                                                                                                                                                                                                                                                                                                                                       | Signage Allowed on Parcel: SAN ford Dr.                                                                                  |  |
|                                                                                                                                                                                                                                                                                                                                                                                                                                                                                                                                                                                                                                                                                                                                                                                                                                                                                                                                                                                                                                                                                                                                                                                                                                                                                                                                                                                                                                                                                                                                                                                                                                                                                                                                                                                                                                                                                                                                                                                                                                                                                                                                | Building 42° Sq. Ft.                                                                                                     |  |
| Sq. Ft.                                                                                                                                                                                                                                                                                                                                                                                                                                                                                                                                                                                                                                                                                                                                                                                                                                                                                                                                                                                                                                                                                                                                                                                                                                                                                                                                                                                                                                                                                                                                                                                                                                                                                                                                                                                                                                                                                                                                                                                                                                                                                                                        | Free-Standing 375 Sq. Ft.                                                                                                |  |
| Total Existing: 42 Sq. Ft.                                                                                                                                                                                                                                                                                                                                                                                                                                                                                                                                                                                                                                                                                                                                                                                                                                                                                                                                                                                                                                                                                                                                                                                                                                                                                                                                                                                                                                                                                                                                                                                                                                                                                                                                                                                                                                                                                                                                                                                                                                                                                                     | Total Allowed: Sq. Ft.                                                                                                   |  |
| COMMENTS:                                                                                                                                                                                                                                                                                                                                                                                                                                                                                                                                                                                                                                                                                                                                                                                                                                                                                                                                                                                                                                                                                                                                                                                                                                                                                                                                                                                                                                                                                                                                                                                                                                                                                                                                                                                                                                                                                                                                                                                                                                                                                                                      |                                                                                                                          |  |
| NOTE: No sign may exceed 300 square feet. A separate sign permit is required for each sign. Attach a sketch, to scale, of proposed and existing signage including types, dimensions and lettering. Attach a plot plan, to scale, showing: abutting streets, alleys, easements, driveways, encroachments, property lines, distances from existing buildings to proposed signs and required setbacks. Roof signs shall be manufactured such that no guy wires, braces or supports shall be visible.                                                                                                                                                                                                                                                                                                                                                                                                                                                                                                                                                                                                                                                                                                                                                                                                                                                                                                                                                                                                                                                                                                                                                                                                                                                                                                                                                                                                                                                                                                                                                                                                                              |                                                                                                                          |  |
| I hereby attest that the information on this form and the attached sketches are true and accurate.  3/7/0  3/7/0  Applicant's Signature  Date  Community Development Approval  Date                                                                                                                                                                                                                                                                                                                                                                                                                                                                                                                                                                                                                                                                                                                                                                                                                                                                                                                                                                                                                                                                                                                                                                                                                                                                                                                                                                                                                                                                                                                                                                                                                                                                                                                                                                                                                                                                                                                                            |                                                                                                                          |  |
| Approxim of ignature Date Committee                                                                                                                                                                                                                                                                                                                                                                                                                                                                                                                                                                                                                                                                                                                                                                                                                                                                                                                                                                                                                                                                                                                                                                                                                                                                                                                                                                                                                                                                                                                                                                                                                                                                                                                                                                                                                                                                                                                                                                                                                                                                                            | Lamit, Development Appioval Date                                                                                         |  |

(Pink: Code Enforcement)

| TAX SCHEDULE 2701 - 313 - 05-002 CONTRA                                                                                                                                                                                                                                                                                                                                                                                                                                                                                                                                                                                                                                                                                                                                                                                                                                                                                                                                                                                                                                                                                                                                                                                                                                                                                                                                                                                                                                                                                                                                                                                                                                                                                                                                                                                                                                                                                                                                                                                                                                                                                        | ACTOR SIGNS FIRST                                                                                                                                                                                                                                                                                          |  |
|--------------------------------------------------------------------------------------------------------------------------------------------------------------------------------------------------------------------------------------------------------------------------------------------------------------------------------------------------------------------------------------------------------------------------------------------------------------------------------------------------------------------------------------------------------------------------------------------------------------------------------------------------------------------------------------------------------------------------------------------------------------------------------------------------------------------------------------------------------------------------------------------------------------------------------------------------------------------------------------------------------------------------------------------------------------------------------------------------------------------------------------------------------------------------------------------------------------------------------------------------------------------------------------------------------------------------------------------------------------------------------------------------------------------------------------------------------------------------------------------------------------------------------------------------------------------------------------------------------------------------------------------------------------------------------------------------------------------------------------------------------------------------------------------------------------------------------------------------------------------------------------------------------------------------------------------------------------------------------------------------------------------------------------------------------------------------------------------------------------------------------|------------------------------------------------------------------------------------------------------------------------------------------------------------------------------------------------------------------------------------------------------------------------------------------------------------|--|
|                                                                                                                                                                                                                                                                                                                                                                                                                                                                                                                                                                                                                                                                                                                                                                                                                                                                                                                                                                                                                                                                                                                                                                                                                                                                                                                                                                                                                                                                                                                                                                                                                                                                                                                                                                                                                                                                                                                                                                                                                                                                                                                                | E NO                                                                                                                                                                                                                                                                                                       |  |
| 727 SCAPICT                                                                                                                                                                                                                                                                                                                                                                                                                                                                                                                                                                                                                                                                                                                                                                                                                                                                                                                                                                                                                                                                                                                                                                                                                                                                                                                                                                                                                                                                                                                                                                                                                                                                                                                                                                                                                                                                                                                                                                                                                                                                                                                    |                                                                                                                                                                                                                                                                                                            |  |
| · •                                                                                                                                                                                                                                                                                                                                                                                                                                                                                                                                                                                                                                                                                                                                                                                                                                                                                                                                                                                                                                                                                                                                                                                                                                                                                                                                                                                                                                                                                                                                                                                                                                                                                                                                                                                                                                                                                                                                                                                                                                                                                                                            |                                                                                                                                                                                                                                                                                                            |  |
|                                                                                                                                                                                                                                                                                                                                                                                                                                                                                                                                                                                                                                                                                                                                                                                                                                                                                                                                                                                                                                                                                                                                                                                                                                                                                                                                                                                                                                                                                                                                                                                                                                                                                                                                                                                                                                                                                                                                                                                                                                                                                                                                | ONE NO. 256-1877                                                                                                                                                                                                                                                                                           |  |
| OWNER ADDRESS 2233 SANFORD DRIVE CONTA                                                                                                                                                                                                                                                                                                                                                                                                                                                                                                                                                                                                                                                                                                                                                                                                                                                                                                                                                                                                                                                                                                                                                                                                                                                                                                                                                                                                                                                                                                                                                                                                                                                                                                                                                                                                                                                                                                                                                                                                                                                                                         | CT PERSON BRION THY                                                                                                                                                                                                                                                                                        |  |
| 1. FLUSH WALL 2 Square Feet per Linear Foot of B Face change only on items 2, 3 & 4                                                                                                                                                                                                                                                                                                                                                                                                                                                                                                                                                                                                                                                                                                                                                                                                                                                                                                                                                                                                                                                                                                                                                                                                                                                                                                                                                                                                                                                                                                                                                                                                                                                                                                                                                                                                                                                                                                                                                                                                                                            |                                                                                                                                                                                                                                                                                                            |  |
| [ ] 2. ROOF 2 Square Feet per Linear Foot of Building Facade [ ] 3. FREE-STANDING 2 Traffic Lanes - 0.75 Square Feet x Street Frontage                                                                                                                                                                                                                                                                                                                                                                                                                                                                                                                                                                                                                                                                                                                                                                                                                                                                                                                                                                                                                                                                                                                                                                                                                                                                                                                                                                                                                                                                                                                                                                                                                                                                                                                                                                                                                                                                                                                                                                                         |                                                                                                                                                                                                                                                                                                            |  |
| 4 or more Traffic Lanes - 1.5 Square Feet                                                                                                                                                                                                                                                                                                                                                                                                                                                                                                                                                                                                                                                                                                                                                                                                                                                                                                                                                                                                                                                                                                                                                                                                                                                                                                                                                                                                                                                                                                                                                                                                                                                                                                                                                                                                                                                                                                                                                                                                                                                                                      |                                                                                                                                                                                                                                                                                                            |  |
| [ ] 4. PROJECTING 0.5 Square Feet per each Linear Foot of Building Facade                                                                                                                                                                                                                                                                                                                                                                                                                                                                                                                                                                                                                                                                                                                                                                                                                                                                                                                                                                                                                                                                                                                                                                                                                                                                                                                                                                                                                                                                                                                                                                                                                                                                                                                                                                                                                                                                                                                                                                                                                                                      |                                                                                                                                                                                                                                                                                                            |  |
| [ ] Existing Externally or Internally Illuminated - No Change in Electrica                                                                                                                                                                                                                                                                                                                                                                                                                                                                                                                                                                                                                                                                                                                                                                                                                                                                                                                                                                                                                                                                                                                                                                                                                                                                                                                                                                                                                                                                                                                                                                                                                                                                                                                                                                                                                                                                                                                                                                                                                                                     | l Service Non-Illuminated                                                                                                                                                                                                                                                                                  |  |
| (1-4) Area of Proposed Sign: 227 Square Feet (1,2,4) Building Façade: 220 Linear Feet (1-4) Street Frontage: 500 Linear Feet (2-4) Height to Top of Sign: 24 Feet Clearance to Grade: 206 Feet                                                                                                                                                                                                                                                                                                                                                                                                                                                                                                                                                                                                                                                                                                                                                                                                                                                                                                                                                                                                                                                                                                                                                                                                                                                                                                                                                                                                                                                                                                                                                                                                                                                                                                                                                                                                                                                                                                                                 |                                                                                                                                                                                                                                                                                                            |  |
|                                                                                                                                                                                                                                                                                                                                                                                                                                                                                                                                                                                                                                                                                                                                                                                                                                                                                                                                                                                                                                                                                                                                                                                                                                                                                                                                                                                                                                                                                                                                                                                                                                                                                                                                                                                                                                                                                                                                                                                                                                                                                                                                |                                                                                                                                                                                                                                                                                                            |  |
| EXISTING SIGNAGE/TYPE:                                                                                                                                                                                                                                                                                                                                                                                                                                                                                                                                                                                                                                                                                                                                                                                                                                                                                                                                                                                                                                                                                                                                                                                                                                                                                                                                                                                                                                                                                                                                                                                                                                                                                                                                                                                                                                                                                                                                                                                                                                                                                                         | ● FOR OFFICE USE ONLY ●                                                                                                                                                                                                                                                                                    |  |
| EXISTING SIGNAGE/TYPE:                                                                                                                                                                                                                                                                                                                                                                                                                                                                                                                                                                                                                                                                                                                                                                                                                                                                                                                                                                                                                                                                                                                                                                                                                                                                                                                                                                                                                                                                                                                                                                                                                                                                                                                                                                                                                                                                                                                                                                                                                                                                                                         | ● FOR OFFICE USE ONLY ● Signage Allowed on Parcel:                                                                                                                                                                                                                                                         |  |
|                                                                                                                                                                                                                                                                                                                                                                                                                                                                                                                                                                                                                                                                                                                                                                                                                                                                                                                                                                                                                                                                                                                                                                                                                                                                                                                                                                                                                                                                                                                                                                                                                                                                                                                                                                                                                                                                                                                                                                                                                                                                                                                                |                                                                                                                                                                                                                                                                                                            |  |
| <u>F. W.</u> <u>42</u> Sq. Ft.                                                                                                                                                                                                                                                                                                                                                                                                                                                                                                                                                                                                                                                                                                                                                                                                                                                                                                                                                                                                                                                                                                                                                                                                                                                                                                                                                                                                                                                                                                                                                                                                                                                                                                                                                                                                                                                                                                                                                                                                                                                                                                 | Signage Allowed on Parcel:                                                                                                                                                                                                                                                                                 |  |
| F. W.       42 Sq. Ft.         Sq. Ft.       Sq. Ft.                                                                                                                                                                                                                                                                                                                                                                                                                                                                                                                                                                                                                                                                                                                                                                                                                                                                                                                                                                                                                                                                                                                                                                                                                                                                                                                                                                                                                                                                                                                                                                                                                                                                                                                                                                                                                                                                                                                                                                                                                                                                           | Signage Allowed on Parcel:  Building 440 Sq. Ft.                                                                                                                                                                                                                                                           |  |
| F. W.       42 Sq. Ft.         Sq. Ft.       Sq. Ft.         Sq. Ft.       Sq. Ft.                                                                                                                                                                                                                                                                                                                                                                                                                                                                                                                                                                                                                                                                                                                                                                                                                                                                                                                                                                                                                                                                                                                                                                                                                                                                                                                                                                                                                                                                                                                                                                                                                                                                                                                                                                                                                                                                                                                                                                                                                                             | Signage Allowed on Parcel:  Building 440 Sq. Ft.  Free-Standing 375 Sq. Ft.                                                                                                                                                                                                                                |  |
| チ. W.       42 Sq. Ft.         Sq. Ft.       Sq. Ft.         Total Existing:       42. Sq. Ft.                                                                                                                                                                                                                                                                                                                                                                                                                                                                                                                                                                                                                                                                                                                                                                                                                                                                                                                                                                                                                                                                                                                                                                                                                                                                                                                                                                                                                                                                                                                                                                                                                                                                                                                                                                                                                                                                                                                                                                                                                                 | Signage Allowed on Parcel:  Building 440 Sq. Ft.  Free-Standing 375 Sq. Ft.  Total Allowed: 440 Sq. Ft.  Total Allowed: 5q. Ft.                                                                                                                                                                            |  |
| Total Existing:  Sq. Ft.  NOTE: No sign may exceed 300 square feet. A separate sign permit is require and existing signage including types, dimensions and lettering. Attach a plot plan driveways, encroachments, property lines, distances from existing buildings to property lines, distances from e | Signage Allowed on Parcel:  Building 440 Sq. Ft.  Free-Standing 375 Sq. Ft.  Total Allowed: 440 Sq. Ft.  Total Allowed: 5q. Ft.  d for each sign. Attach a sketch, to scale, of proposed a, to scale, showing: abutting streets, alleys, easements, proposed signs and required setbacks. Roof signs shall |  |

(Canary: Applicant)

FLEX ADUX CORP.

ZZ33 SAWFORD DRIVE PLOT PLAN.

SIGN AS B SAME COPY
INDIVIDUAL CUT-OUT LETTERS

ZZ33 SANFORD DRIVE FLEVATION.