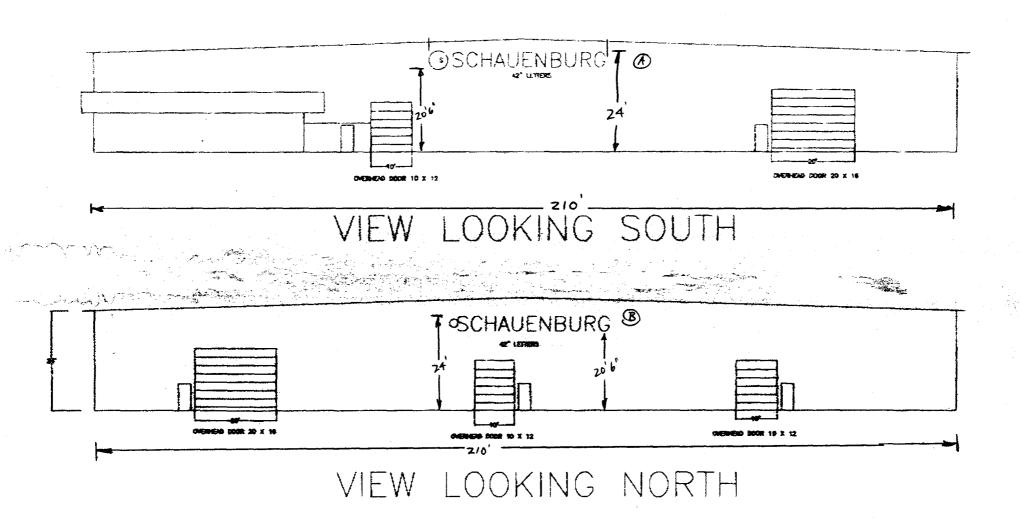

(Pink: Code Enforcement)

| BUSINESS NAME SCHAUENBURG FLERADUR COMP LICE<br>STREET ADDRESS 2233 SANFORD DRIVE ADD<br>PROPERTY OWNER SCHAUENBURG FLERADUR CORP. TELE                                                                                                                                                                                                                                                                                                                                                                                                                                                                                                                                                                                                                                                                                                                                                                                                                                                                                                                                                                                                                                                                                                                                                                                                                                                                                                                                                                                                                                                                                                                                                                                                                                                                                                                                                                                                                                                                                                                                                                                        | TRACTOR SIGNS FIRST  NSE NO. 2200323  RESS 950 NORTH AVE.  PHONE NO. 256-1877  TACT PERSON BRIAN TAP  of Building Façade |  |
|--------------------------------------------------------------------------------------------------------------------------------------------------------------------------------------------------------------------------------------------------------------------------------------------------------------------------------------------------------------------------------------------------------------------------------------------------------------------------------------------------------------------------------------------------------------------------------------------------------------------------------------------------------------------------------------------------------------------------------------------------------------------------------------------------------------------------------------------------------------------------------------------------------------------------------------------------------------------------------------------------------------------------------------------------------------------------------------------------------------------------------------------------------------------------------------------------------------------------------------------------------------------------------------------------------------------------------------------------------------------------------------------------------------------------------------------------------------------------------------------------------------------------------------------------------------------------------------------------------------------------------------------------------------------------------------------------------------------------------------------------------------------------------------------------------------------------------------------------------------------------------------------------------------------------------------------------------------------------------------------------------------------------------------------------------------------------------------------------------------------------------|--------------------------------------------------------------------------------------------------------------------------|--|
| [ ] 2. ROOF 2 Square Feet per Linear Foot of 2 Traffic Lanes - 0.75 Square Feet per Linear Foot of 2 Traffic Lanes - 0.75 Square Feet per each Linear Foot of 2 Traffic Lanes - 1.5 Square Feet per each Linear Foot of 2 Traffic Lanes - 0.75 Square Feet per each Linear Foot of 2 Square Feet per Linear Foot of 2 Traffic Lanes - 0.75 Square Feet per Linear Foot of 2 | eet x Street Frontage<br>quare Feet x Street Frontage                                                                    |  |
| [ ] Existing Externally or Internally Illuminated – No Change in Electrical Service Non-Illuminated                                                                                                                                                                                                                                                                                                                                                                                                                                                                                                                                                                                                                                                                                                                                                                                                                                                                                                                                                                                                                                                                                                                                                                                                                                                                                                                                                                                                                                                                                                                                                                                                                                                                                                                                                                                                                                                                                                                                                                                                                            |                                                                                                                          |  |
| (1-4) Area of Proposed Sign: Z27 Square Feet (1,2,4) Building Façade: Z10 Linear Feet SANFORD DRIVE (1-4) Street Frontage: 340 Linear Feet (2-4) Height to Top of Sign: Z4 Feet Clearance to Grade: Z0'6 Feet                                                                                                                                                                                                                                                                                                                                                                                                                                                                                                                                                                                                                                                                                                                                                                                                                                                                                                                                                                                                                                                                                                                                                                                                                                                                                                                                                                                                                                                                                                                                                                                                                                                                                                                                                                                                                                                                                                                  |                                                                                                                          |  |
| EXISTING SIGNAGE/TYPE:                                                                                                                                                                                                                                                                                                                                                                                                                                                                                                                                                                                                                                                                                                                                                                                                                                                                                                                                                                                                                                                                                                                                                                                                                                                                                                                                                                                                                                                                                                                                                                                                                                                                                                                                                                                                                                                                                                                                                                                                                                                                                                         | ● FOR OFFICE USE ONLY ●                                                                                                  |  |
| <u> </u>                                                                                                                                                                                                                                                                                                                                                                                                                                                                                                                                                                                                                                                                                                                                                                                                                                                                                                                                                                                                                                                                                                                                                                                                                                                                                                                                                                                                                                                                                                                                                                                                                                                                                                                                                                                                                                                                                                                                                                                                                                                                                                                       | Signage Allowed on Parcel: SAN ford Dr.                                                                                  |  |
|                                                                                                                                                                                                                                                                                                                                                                                                                                                                                                                                                                                                                                                                                                                                                                                                                                                                                                                                                                                                                                                                                                                                                                                                                                                                                                                                                                                                                                                                                                                                                                                                                                                                                                                                                                                                                                                                                                                                                                                                                                                                                                                                | Building 42° Sq. Ft.                                                                                                     |  |
| Sq. Ft.                                                                                                                                                                                                                                                                                                                                                                                                                                                                                                                                                                                                                                                                                                                                                                                                                                                                                                                                                                                                                                                                                                                                                                                                                                                                                                                                                                                                                                                                                                                                                                                                                                                                                                                                                                                                                                                                                                                                                                                                                                                                                                                        | Free-Standing 375 Sq. Ft.                                                                                                |  |
| Total Existing: 42 Sq. Ft.                                                                                                                                                                                                                                                                                                                                                                                                                                                                                                                                                                                                                                                                                                                                                                                                                                                                                                                                                                                                                                                                                                                                                                                                                                                                                                                                                                                                                                                                                                                                                                                                                                                                                                                                                                                                                                                                                                                                                                                                                                                                                                     | Total Allowed: Sq. Ft.                                                                                                   |  |
| COMMENTS:                                                                                                                                                                                                                                                                                                                                                                                                                                                                                                                                                                                                                                                                                                                                                                                                                                                                                                                                                                                                                                                                                                                                                                                                                                                                                                                                                                                                                                                                                                                                                                                                                                                                                                                                                                                                                                                                                                                                                                                                                                                                                                                      |                                                                                                                          |  |
| NOTE: No sign may exceed 300 square feet. A separate sign permit is required for each sign. Attach a sketch, to scale, of proposed and existing signage including types, dimensions and lettering. Attach a plot plan, to scale, showing: abutting streets, alleys, easements, driveways, encroachments, property lines, distances from existing buildings to proposed signs and required setbacks. Roof signs shall be manufactured such that no guy wires, braces or supports shall be visible.                                                                                                                                                                                                                                                                                                                                                                                                                                                                                                                                                                                                                                                                                                                                                                                                                                                                                                                                                                                                                                                                                                                                                                                                                                                                                                                                                                                                                                                                                                                                                                                                                              |                                                                                                                          |  |
| I hereby attest that the information on this form and the attached sketches are true and accurate.  3/7/0  3/7/0  Applicant's Signature  Date  Community Development Approval  Date                                                                                                                                                                                                                                                                                                                                                                                                                                                                                                                                                                                                                                                                                                                                                                                                                                                                                                                                                                                                                                                                                                                                                                                                                                                                                                                                                                                                                                                                                                                                                                                                                                                                                                                                                                                                                                                                                                                                            |                                                                                                                          |  |
| Approxim of ignature Date Committee                                                                                                                                                                                                                                                                                                                                                                                                                                                                                                                                                                                                                                                                                                                                                                                                                                                                                                                                                                                                                                                                                                                                                                                                                                                                                                                                                                                                                                                                                                                                                                                                                                                                                                                                                                                                                                                                                                                                                                                                                                                                                            | Lamit, Development Appioval Date                                                                                         |  |

(Pink: Code Enforcement)

| TAX SCHEDULE 2701 - 313 - 05-002 CONTRA                                                                                                                                                                                                                                                                                                                                                                                                                                                                                                                                                                                                                                                                                                                                                                                                                                                                                                                                                                                                                                                                                                                                                                                                                                                                                                                                                                                                                                                                                                                                                                                                                                                                                                                                                                                                                                                                                                                                                                                                                                                                                        | ACTOR SIGNS FIRST                                                                                                                                                                                                                                                                                          |  |
|--------------------------------------------------------------------------------------------------------------------------------------------------------------------------------------------------------------------------------------------------------------------------------------------------------------------------------------------------------------------------------------------------------------------------------------------------------------------------------------------------------------------------------------------------------------------------------------------------------------------------------------------------------------------------------------------------------------------------------------------------------------------------------------------------------------------------------------------------------------------------------------------------------------------------------------------------------------------------------------------------------------------------------------------------------------------------------------------------------------------------------------------------------------------------------------------------------------------------------------------------------------------------------------------------------------------------------------------------------------------------------------------------------------------------------------------------------------------------------------------------------------------------------------------------------------------------------------------------------------------------------------------------------------------------------------------------------------------------------------------------------------------------------------------------------------------------------------------------------------------------------------------------------------------------------------------------------------------------------------------------------------------------------------------------------------------------------------------------------------------------------|------------------------------------------------------------------------------------------------------------------------------------------------------------------------------------------------------------------------------------------------------------------------------------------------------------|--|
|                                                                                                                                                                                                                                                                                                                                                                                                                                                                                                                                                                                                                                                                                                                                                                                                                                                                                                                                                                                                                                                                                                                                                                                                                                                                                                                                                                                                                                                                                                                                                                                                                                                                                                                                                                                                                                                                                                                                                                                                                                                                                                                                | E NO                                                                                                                                                                                                                                                                                                       |  |
| 727 SCAPICT                                                                                                                                                                                                                                                                                                                                                                                                                                                                                                                                                                                                                                                                                                                                                                                                                                                                                                                                                                                                                                                                                                                                                                                                                                                                                                                                                                                                                                                                                                                                                                                                                                                                                                                                                                                                                                                                                                                                                                                                                                                                                                                    |                                                                                                                                                                                                                                                                                                            |  |
| · •                                                                                                                                                                                                                                                                                                                                                                                                                                                                                                                                                                                                                                                                                                                                                                                                                                                                                                                                                                                                                                                                                                                                                                                                                                                                                                                                                                                                                                                                                                                                                                                                                                                                                                                                                                                                                                                                                                                                                                                                                                                                                                                            |                                                                                                                                                                                                                                                                                                            |  |
|                                                                                                                                                                                                                                                                                                                                                                                                                                                                                                                                                                                                                                                                                                                                                                                                                                                                                                                                                                                                                                                                                                                                                                                                                                                                                                                                                                                                                                                                                                                                                                                                                                                                                                                                                                                                                                                                                                                                                                                                                                                                                                                                | ONE NO. 256-1877                                                                                                                                                                                                                                                                                           |  |
| OWNER ADDRESS 2233 SANFORD DRIVE CONTA                                                                                                                                                                                                                                                                                                                                                                                                                                                                                                                                                                                                                                                                                                                                                                                                                                                                                                                                                                                                                                                                                                                                                                                                                                                                                                                                                                                                                                                                                                                                                                                                                                                                                                                                                                                                                                                                                                                                                                                                                                                                                         | CT PERSON BRION THY                                                                                                                                                                                                                                                                                        |  |
| 1. FLUSH WALL 2 Square Feet per Linear Foot of B Face change only on items 2, 3 & 4                                                                                                                                                                                                                                                                                                                                                                                                                                                                                                                                                                                                                                                                                                                                                                                                                                                                                                                                                                                                                                                                                                                                                                                                                                                                                                                                                                                                                                                                                                                                                                                                                                                                                                                                                                                                                                                                                                                                                                                                                                            |                                                                                                                                                                                                                                                                                                            |  |
| [ ] 2. ROOF 2 Square Feet per Linear Foot of Building Facade [ ] 3. FREE-STANDING 2 Traffic Lanes - 0.75 Square Feet x Street Frontage                                                                                                                                                                                                                                                                                                                                                                                                                                                                                                                                                                                                                                                                                                                                                                                                                                                                                                                                                                                                                                                                                                                                                                                                                                                                                                                                                                                                                                                                                                                                                                                                                                                                                                                                                                                                                                                                                                                                                                                         |                                                                                                                                                                                                                                                                                                            |  |
| 4 or more Traffic Lanes - 1.5 Square Feet                                                                                                                                                                                                                                                                                                                                                                                                                                                                                                                                                                                                                                                                                                                                                                                                                                                                                                                                                                                                                                                                                                                                                                                                                                                                                                                                                                                                                                                                                                                                                                                                                                                                                                                                                                                                                                                                                                                                                                                                                                                                                      |                                                                                                                                                                                                                                                                                                            |  |
| [ ] 4. PROJECTING 0.5 Square Feet per each Linear Foot of Building Facade                                                                                                                                                                                                                                                                                                                                                                                                                                                                                                                                                                                                                                                                                                                                                                                                                                                                                                                                                                                                                                                                                                                                                                                                                                                                                                                                                                                                                                                                                                                                                                                                                                                                                                                                                                                                                                                                                                                                                                                                                                                      |                                                                                                                                                                                                                                                                                                            |  |
| [ ] Existing Externally or Internally Illuminated - No Change in Electrica                                                                                                                                                                                                                                                                                                                                                                                                                                                                                                                                                                                                                                                                                                                                                                                                                                                                                                                                                                                                                                                                                                                                                                                                                                                                                                                                                                                                                                                                                                                                                                                                                                                                                                                                                                                                                                                                                                                                                                                                                                                     | l Service Non-Illuminated                                                                                                                                                                                                                                                                                  |  |
| (1-4) Area of Proposed Sign: 227 Square Feet (1,2,4) Building Façade: 220 Linear Feet (1-4) Street Frontage: 500 Linear Feet (2-4) Height to Top of Sign: 24 Feet Clearance to Grade: 206 Feet                                                                                                                                                                                                                                                                                                                                                                                                                                                                                                                                                                                                                                                                                                                                                                                                                                                                                                                                                                                                                                                                                                                                                                                                                                                                                                                                                                                                                                                                                                                                                                                                                                                                                                                                                                                                                                                                                                                                 |                                                                                                                                                                                                                                                                                                            |  |
|                                                                                                                                                                                                                                                                                                                                                                                                                                                                                                                                                                                                                                                                                                                                                                                                                                                                                                                                                                                                                                                                                                                                                                                                                                                                                                                                                                                                                                                                                                                                                                                                                                                                                                                                                                                                                                                                                                                                                                                                                                                                                                                                |                                                                                                                                                                                                                                                                                                            |  |
| EXISTING SIGNAGE/TYPE:                                                                                                                                                                                                                                                                                                                                                                                                                                                                                                                                                                                                                                                                                                                                                                                                                                                                                                                                                                                                                                                                                                                                                                                                                                                                                                                                                                                                                                                                                                                                                                                                                                                                                                                                                                                                                                                                                                                                                                                                                                                                                                         | ● FOR OFFICE USE ONLY ●                                                                                                                                                                                                                                                                                    |  |
| EXISTING SIGNAGE/TYPE:                                                                                                                                                                                                                                                                                                                                                                                                                                                                                                                                                                                                                                                                                                                                                                                                                                                                                                                                                                                                                                                                                                                                                                                                                                                                                                                                                                                                                                                                                                                                                                                                                                                                                                                                                                                                                                                                                                                                                                                                                                                                                                         | ● FOR OFFICE USE ONLY ● Signage Allowed on Parcel:                                                                                                                                                                                                                                                         |  |
|                                                                                                                                                                                                                                                                                                                                                                                                                                                                                                                                                                                                                                                                                                                                                                                                                                                                                                                                                                                                                                                                                                                                                                                                                                                                                                                                                                                                                                                                                                                                                                                                                                                                                                                                                                                                                                                                                                                                                                                                                                                                                                                                |                                                                                                                                                                                                                                                                                                            |  |
| <u>F. W.</u> <u>42</u> Sq. Ft.                                                                                                                                                                                                                                                                                                                                                                                                                                                                                                                                                                                                                                                                                                                                                                                                                                                                                                                                                                                                                                                                                                                                                                                                                                                                                                                                                                                                                                                                                                                                                                                                                                                                                                                                                                                                                                                                                                                                                                                                                                                                                                 | Signage Allowed on Parcel:                                                                                                                                                                                                                                                                                 |  |
| F. W.       42 Sq. Ft.         Sq. Ft.       Sq. Ft.                                                                                                                                                                                                                                                                                                                                                                                                                                                                                                                                                                                                                                                                                                                                                                                                                                                                                                                                                                                                                                                                                                                                                                                                                                                                                                                                                                                                                                                                                                                                                                                                                                                                                                                                                                                                                                                                                                                                                                                                                                                                           | Signage Allowed on Parcel:  Building 440 Sq. Ft.                                                                                                                                                                                                                                                           |  |
| F. W.       42 Sq. Ft.         Sq. Ft.       Sq. Ft.         Sq. Ft.       Sq. Ft.                                                                                                                                                                                                                                                                                                                                                                                                                                                                                                                                                                                                                                                                                                                                                                                                                                                                                                                                                                                                                                                                                                                                                                                                                                                                                                                                                                                                                                                                                                                                                                                                                                                                                                                                                                                                                                                                                                                                                                                                                                             | Signage Allowed on Parcel:  Building 440 Sq. Ft.  Free-Standing 375 Sq. Ft.                                                                                                                                                                                                                                |  |
| チ. W.       42 Sq. Ft.         Sq. Ft.       Sq. Ft.         Total Existing:       42. Sq. Ft.                                                                                                                                                                                                                                                                                                                                                                                                                                                                                                                                                                                                                                                                                                                                                                                                                                                                                                                                                                                                                                                                                                                                                                                                                                                                                                                                                                                                                                                                                                                                                                                                                                                                                                                                                                                                                                                                                                                                                                                                                                 | Signage Allowed on Parcel:  Building 440 Sq. Ft.  Free-Standing 375 Sq. Ft.  Total Allowed: 440 Sq. Ft.  Total Allowed: 5q. Ft.                                                                                                                                                                            |  |
| Total Existing:  Sq. Ft.  NOTE: No sign may exceed 300 square feet. A separate sign permit is require and existing signage including types, dimensions and lettering. Attach a plot plan driveways, encroachments, property lines, distances from existing buildings to property lines, distances from e | Signage Allowed on Parcel:  Building 440 Sq. Ft.  Free-Standing 375 Sq. Ft.  Total Allowed: 440 Sq. Ft.  Total Allowed: 5q. Ft.  d for each sign. Attach a sketch, to scale, of proposed a, to scale, showing: abutting streets, alleys, easements, proposed signs and required setbacks. Roof signs shall |  |