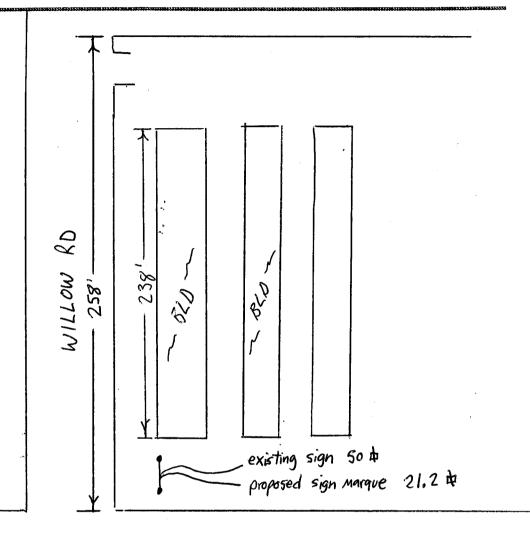

|                                                | SS NAME GUARDAM ADDRESS - 2848 I                                                             |                                                                                                                                                                | CONTRAC<br>MICHINSEN                                                 |                                                                        | Signs              |  |
|------------------------------------------------|----------------------------------------------------------------------------------------------|----------------------------------------------------------------------------------------------------------------------------------------------------------------|----------------------------------------------------------------------|------------------------------------------------------------------------|--------------------|--|
| PROPER                                         | TY OWNER NA                                                                                  |                                                                                                                                                                | ADDRESS                                                              | 1000                                                                   | Ave                |  |
| OWNER                                          | ADDRESS                                                                                      |                                                                                                                                                                | TELEPHO                                                              | NE NO. 245~ ~                                                          | 7700               |  |
| [ ] 1.<br>[ ] 2.<br>[×] 3.<br>[ ] 4.<br>[ ] 5. | FLUSH WALL ROOF FREE-STANDING PROJECTING OFF-PREMISE                                         | 2 Square Feet per Linea<br>2 Square Feet per Linea<br>2 Traffic Lanes - 0.75 S<br>4 or more Traffic Lanes<br>0.5 Square Feet per eac<br>See #3 Spacing Require | ar Foot of Buil<br>Square Feet x<br>s - 1.5 Square<br>th Linear Foot | Iding Facade Street Frontage Feet x Street Frontage of Building Facade |                    |  |
|                                                | Externally Illuminated                                                                       | <b>\</b> /                                                                                                                                                     | ly Illuminated                                                       | _                                                                      | Non-Illuminated    |  |
| (1 - 5)<br>(1,2,4)<br>(1 - 4)<br>(2 - 5)       | Area of Proposed Sign 21  Building Facade 238  Street Frontage 258  Height to Top of Sign 15 | Linear Feet Linear Feet                                                                                                                                        | rade 6                                                               | Feet                                                                   |                    |  |
| (5)                                            | Distance from all Existing Of                                                                |                                                                                                                                                                |                                                                      | Feet                                                                   |                    |  |
| Existing                                       | g Signage/Type:                                                                              |                                                                                                                                                                |                                                                      | ● FOR OFF                                                              | ICE USE ONLY ●     |  |
| FE                                             | REE STANDING                                                                                 | 50                                                                                                                                                             | Sq. Ft.                                                              | Signage Allowed on                                                     | Parcel: Frontage R |  |
| ' '                                            |                                                                                              |                                                                                                                                                                | Sq. Ft.                                                              | Building                                                               | 4711 Sq. Ft.       |  |
| 1                                              |                                                                                              |                                                                                                                                                                | Sq. Ft.                                                              | Free-Standing                                                          | 193.5 Sq. Ft.      |  |
|                                                |                                                                                              |                                                                                                                                                                |                                                                      |                                                                        |                    |  |

NOTE: No sign may exceed 300 square feet. A separate sign clearance is required for each sign. Attach a sketch of

**NOTE:** No sign may exceed 300 square feet. A separate sign clearance is required for each sign. Attach a sketch of proposed and existing signage including types, dimensions, lettering, abutting streets, alleys, easements, property lines, and locations. A SEPARATE PERMIT FROM THE BUILDING DEPARTMENT IS REQUIRED.