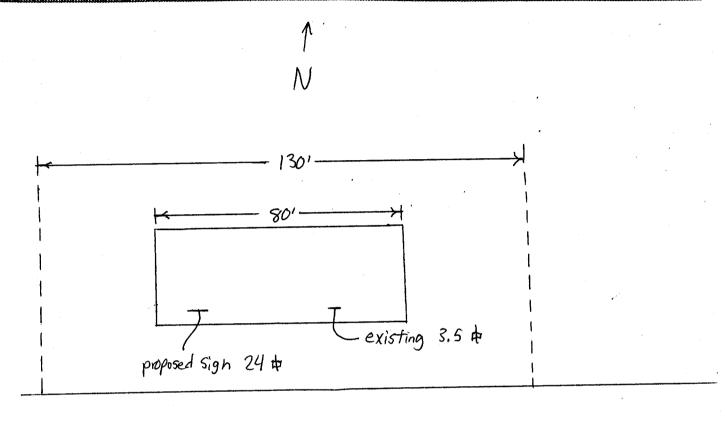

| TAX SCHEDULE 2701-323-02                                                                                                                                                                                                                                                              | -005             | CONTRAC        | TOR BUN'S Sign                 | 1                                     |  |  |  |
|---------------------------------------------------------------------------------------------------------------------------------------------------------------------------------------------------------------------------------------------------------------------------------------|------------------|----------------|--------------------------------|---------------------------------------|--|--|--|
| BUSINESS NAME Dish Network LICENSE NO. 20/0087                                                                                                                                                                                                                                        |                  |                |                                |                                       |  |  |  |
| STREET ADDRESS 2310 Interstationers 1055 UTC                                                                                                                                                                                                                                          |                  |                |                                |                                       |  |  |  |
| PROPERTY OWNER Interstate Connercial Park L.L.C. TELEPHONE NO. 245-7700                                                                                                                                                                                                               |                  |                |                                |                                       |  |  |  |
| OWNER ADDRESS 677 25 1/2 Rd. G.J. 81505-104 CONTACT PERSON Eric                                                                                                                                                                                                                       |                  |                |                                |                                       |  |  |  |
| 011 C372 Rd. C13                                                                                                                                                                                                                                                                      | 3, 0,505 70      | -1 CONTINC     | T EROON CITY                   |                                       |  |  |  |
|                                                                                                                                                                                                                                                                                       | e Feet per Linea | ar Foot of Bu  | lding Façade                   |                                       |  |  |  |
| Face change only on items 2, 3 & 4                                                                                                                                                                                                                                                    |                  |                |                                |                                       |  |  |  |
| [ ] 2. ROOF 2 Square Feet per Linear Foot of Building Facade [ ] 3. FREE-STANDING 2 Traffic Lanes - 0.75 Square Feet x Street Frontage                                                                                                                                                |                  |                |                                |                                       |  |  |  |
| 4 or more Traffic Lanes - 1.5 Square Feet x Street Frontage                                                                                                                                                                                                                           |                  |                |                                |                                       |  |  |  |
| [ ] 4. PROJECTING 0.5 Square Feet per each Linear Foot of Building Facade                                                                                                                                                                                                             |                  |                |                                |                                       |  |  |  |
| [ ] Existing Externally or Internally Illuminated – No Change in Electrical Service [X] Non-Illuminated                                                                                                                                                                               |                  |                |                                |                                       |  |  |  |
| (1 - 4) Area of Proposed Sign: 24 Squ                                                                                                                                                                                                                                                 | are Feet         |                |                                |                                       |  |  |  |
| (1,2,4) Building Façade: 80 Linear Feet                                                                                                                                                                                                                                               |                  |                |                                |                                       |  |  |  |
| (1 - 4) Street Frontage: 130 Linear Feet                                                                                                                                                                                                                                              |                  |                |                                |                                       |  |  |  |
| (2 - 4) Height to Top of Sign: 10 Feet                                                                                                                                                                                                                                                | Clear            | ance to Grade  | : 6 Feet                       |                                       |  |  |  |
|                                                                                                                                                                                                                                                                                       |                  |                |                                |                                       |  |  |  |
|                                                                                                                                                                                                                                                                                       |                  |                |                                | ***                                   |  |  |  |
| EXISTING SIGNAGE/TYPE:                                                                                                                                                                                                                                                                |                  |                | ● FOR OFFICE                   | USE ONLY ●                            |  |  |  |
| Flushwall                                                                                                                                                                                                                                                                             | 3.5              | Sq. Ft.        | Signage Allowed on Parcel      | :Interstate Ave                       |  |  |  |
|                                                                                                                                                                                                                                                                                       |                  | Sq. Ft.        | Building                       | //20 Sq. Ft.                          |  |  |  |
|                                                                                                                                                                                                                                                                                       | ****             | Sq. Ft.        | Free-Standing                  | 97 Sq. Ft.                            |  |  |  |
| Total Existing:                                                                                                                                                                                                                                                                       | 3.5              | Sq. Ft.        | Total Allowed:                 | //LO Sq. Ft.                          |  |  |  |
|                                                                                                                                                                                                                                                                                       |                  |                |                                |                                       |  |  |  |
| COMMENTS:                                                                                                                                                                                                                                                                             |                  |                |                                |                                       |  |  |  |
|                                                                                                                                                                                                                                                                                       |                  |                |                                |                                       |  |  |  |
| NOTE: No sign may exceed 300 square feet. A see                                                                                                                                                                                                                                       | narata sian narm | it is required | for each sign. Attach a alread | h to essle of managed                 |  |  |  |
| <b>NOTE:</b> No sign may exceed 300 square feet. A separate sign permit is required for each sign. Attach a sketch, to scale, of proposed and existing signage including types, dimensions and lettering. Attach a plot plan, to scale, showing: abutting streets, alleys, easements, |                  |                |                                |                                       |  |  |  |
| driveways, encroachments, property lines, distances from existing buildings to proposed signs and required setbacks. Roof signs shall                                                                                                                                                 |                  |                |                                |                                       |  |  |  |
| be manufactured such that no guy wires, braces or supports shall be visible.                                                                                                                                                                                                          |                  |                |                                |                                       |  |  |  |
| I hereby attest that the information on this form and the attached sketches are true and accurate.                                                                                                                                                                                    |                  |                |                                |                                       |  |  |  |
|                                                                                                                                                                                                                                                                                       |                  |                |                                |                                       |  |  |  |
| Luck on A                                                                                                                                                                                                                                                                             | 6-26-01          |                | T. 717                         | / ~ ~ .                               |  |  |  |
| Applicant's Signature                                                                                                                                                                                                                                                                 | Date             | Commission     | y Development Approva          | $\frac{\sqrt{-2^{-}-0}}{\text{Date}}$ |  |  |  |
|                                                                                                                                                                                                                                                                                       |                  |                | Josephient Approva             | Date                                  |  |  |  |
| (White: Community Development)                                                                                                                                                                                                                                                        | (Canary:         | Applicant)     | (Pink: Co                      | de Enforcement)                       |  |  |  |