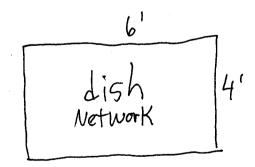

| TAX SCHEDULE 2701-323-02                                                                                                                                                                                                                                                              | -005             | CONTRAC        | TOR BUN'S Sign                 | 1                                     |  |  |  |
|---------------------------------------------------------------------------------------------------------------------------------------------------------------------------------------------------------------------------------------------------------------------------------------|------------------|----------------|--------------------------------|---------------------------------------|--|--|--|
| BUSINESS NAME Dish Network LICENSE NO. 20/0087                                                                                                                                                                                                                                        |                  |                |                                |                                       |  |  |  |
| STREET ADDRESS 2310 Interstationers 1055 UTC                                                                                                                                                                                                                                          |                  |                |                                |                                       |  |  |  |
| PROPERTY OWNER Interstate Connercial Park L.L.C. TELEPHONE NO. 245-7700                                                                                                                                                                                                               |                  |                |                                |                                       |  |  |  |
| OWNER ADDRESS 677 25 1/2 Rd. G.J. 81505-104 CONTACT PERSON Eric                                                                                                                                                                                                                       |                  |                |                                |                                       |  |  |  |
| 011 C372 Rd. C13                                                                                                                                                                                                                                                                      | 3, 0,505 70      | -1 CONTINC     | T EROON CITY                   |                                       |  |  |  |
|                                                                                                                                                                                                                                                                                       | e Feet per Linea | ar Foot of Bu  | lding Façade                   |                                       |  |  |  |
| Face change only on items 2, 3 & 4                                                                                                                                                                                                                                                    |                  |                |                                |                                       |  |  |  |
| [ ] 2. ROOF 2 Square Feet per Linear Foot of Building Facade [ ] 3. FREE-STANDING 2 Traffic Lanes - 0.75 Square Feet x Street Frontage                                                                                                                                                |                  |                |                                |                                       |  |  |  |
| 4 or more Traffic Lanes - 1.5 Square Feet x Street Frontage                                                                                                                                                                                                                           |                  |                |                                |                                       |  |  |  |
| [ ] 4. PROJECTING 0.5 Square Feet per each Linear Foot of Building Facade                                                                                                                                                                                                             |                  |                |                                |                                       |  |  |  |
| [ ] Existing Externally or Internally Illuminated – No Change in Electrical Service [X] Non-Illuminated                                                                                                                                                                               |                  |                |                                |                                       |  |  |  |
| (1 - 4) Area of Proposed Sign: 24 Squ                                                                                                                                                                                                                                                 | are Feet         |                |                                |                                       |  |  |  |
| (1,2,4) Building Façade: 80 Linear Feet                                                                                                                                                                                                                                               |                  |                |                                |                                       |  |  |  |
| (1 - 4) Street Frontage: 130 Linear Feet                                                                                                                                                                                                                                              |                  |                |                                |                                       |  |  |  |
| (2 - 4) Height to Top of Sign: 10 Feet                                                                                                                                                                                                                                                | Clear            | ance to Grade  | : 6 Feet                       |                                       |  |  |  |
|                                                                                                                                                                                                                                                                                       |                  |                |                                |                                       |  |  |  |
|                                                                                                                                                                                                                                                                                       |                  |                |                                | ***                                   |  |  |  |
| EXISTING SIGNAGE/TYPE:                                                                                                                                                                                                                                                                |                  |                | ● FOR OFFICE                   | USE ONLY ●                            |  |  |  |
| Flushwall                                                                                                                                                                                                                                                                             | 3.5              | Sq. Ft.        | Signage Allowed on Parcel      | :Interstate Ave                       |  |  |  |
|                                                                                                                                                                                                                                                                                       |                  | Sq. Ft.        | Building                       | //20 Sq. Ft.                          |  |  |  |
|                                                                                                                                                                                                                                                                                       | ****             | Sq. Ft.        | Free-Standing                  | 97 Sq. Ft.                            |  |  |  |
| Total Existing:                                                                                                                                                                                                                                                                       | 3.5              | Sq. Ft.        | Total Allowed:                 | //LO Sq. Ft.                          |  |  |  |
|                                                                                                                                                                                                                                                                                       |                  |                |                                |                                       |  |  |  |
| COMMENTS:                                                                                                                                                                                                                                                                             |                  |                |                                |                                       |  |  |  |
|                                                                                                                                                                                                                                                                                       |                  |                |                                |                                       |  |  |  |
| NOTE: No sign may exceed 300 square feet. A see                                                                                                                                                                                                                                       | narata sian narm | it is required | for each sign. Attach a alread | h to essle of managed                 |  |  |  |
| <b>NOTE:</b> No sign may exceed 300 square feet. A separate sign permit is required for each sign. Attach a sketch, to scale, of proposed and existing signage including types, dimensions and lettering. Attach a plot plan, to scale, showing: abutting streets, alleys, easements, |                  |                |                                |                                       |  |  |  |
| driveways, encroachments, property lines, distances from existing buildings to proposed signs and required setbacks. Roof signs shall                                                                                                                                                 |                  |                |                                |                                       |  |  |  |
| be manufactured such that no guy wires, braces or supports shall be visible.                                                                                                                                                                                                          |                  |                |                                |                                       |  |  |  |
| I hereby attest that the information on this form and the attached sketches are true and accurate.                                                                                                                                                                                    |                  |                |                                |                                       |  |  |  |
|                                                                                                                                                                                                                                                                                       |                  |                |                                |                                       |  |  |  |
| Luck on A                                                                                                                                                                                                                                                                             | 6-26-01          |                | T. 717                         | / ~ ~ .                               |  |  |  |
| Applicant's Signature                                                                                                                                                                                                                                                                 | Date             | Commission     | y Development Approva          | $\frac{\sqrt{-2^{-}-0}}{\text{Date}}$ |  |  |  |
|                                                                                                                                                                                                                                                                                       |                  |                | Josephient Approva             | Date                                  |  |  |  |
| (White: Community Development)                                                                                                                                                                                                                                                        | (Canary:         | Applicant)     | (Pink: Co                      | de Enforcement)                       |  |  |  |