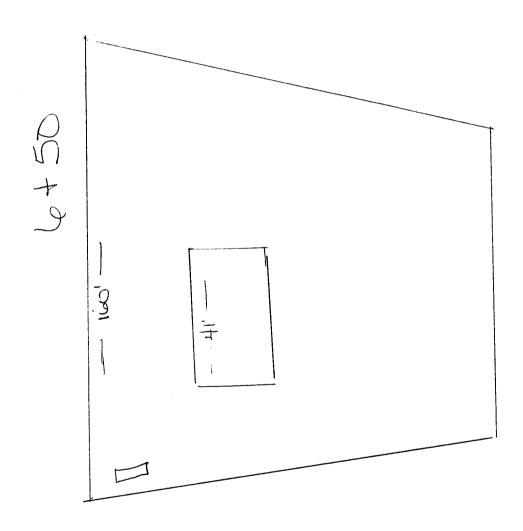

## Sign Permit

Community Development Department 250 North 5th Street Grand Junction CO 81501

Phone: (970) 244-1430 FAX (970) 256-4031

Permit No. Date Submitted 9-21-01 

| TAX SCHEDULE 2945-052-<br>BUSINESS NAME Ranch Lig<br>STREET ADDRESS 2314 HUR<br>PROPERTY OWNER MARKY I<br>OWNER ADDRESS 314 HUR                                                                                                                                                                                                                                                                                                                                                                                                                                                                                                                   | UCTS LIC<br>16450 AD<br>201400 TE | NTRACTOR LOSCO SENSE NO. 2010 DRESS 2393 F1/2 RC LEPHONE NO. 242-788 NTACT PERSON ONC. ( | 439<br>1<br>2<br>2 |
|---------------------------------------------------------------------------------------------------------------------------------------------------------------------------------------------------------------------------------------------------------------------------------------------------------------------------------------------------------------------------------------------------------------------------------------------------------------------------------------------------------------------------------------------------------------------------------------------------------------------------------------------------|-----------------------------------|------------------------------------------------------------------------------------------|--------------------|
| [ ] 1. FLUSH WALL  Face change only on items 2, 3 & 4  [ ] 2. ROOF  [ ] 3. FREE-STANDING  2 Square Feet per Linear Foot of Building Facade  2 Square Feet per Linear Foot of Building Facade  2 Traffic Lanes - 0.75 Square Feet x Street Frontage  4 or more Traffic Lanes - 1.5 Square Feet x Street Frontage  0.5 Square Feet per each Linear Foot of Building Facade                                                                                                                                                                                                                                                                          |                                   |                                                                                          |                    |
| [ ] Existing Externally or Internally Illuminated – No Change in Electrical Service [ ] Non-Illuminated                                                                                                                                                                                                                                                                                                                                                                                                                                                                                                                                           |                                   |                                                                                          |                    |
| (1 - 4) Area of Proposed Sign: Square Feet (1,2,4) Building Façade: Linear Feet (1 - 4) Street Frontage: Linear Feet (2 - 4) Height to Top of Sign: Feet Clearance to Grade: Feet                                                                                                                                                                                                                                                                                                                                                                                                                                                                 |                                   |                                                                                          |                    |
| EXISTING SIGNAGE/TYPE:                                                                                                                                                                                                                                                                                                                                                                                                                                                                                                                                                                                                                            |                                   | ● FOR OFFICE                                                                             | I USE ONLY         |
| Dala Sign                                                                                                                                                                                                                                                                                                                                                                                                                                                                                                                                                                                                                                         | ico a r                           |                                                                                          |                    |
| pore sign                                                                                                                                                                                                                                                                                                                                                                                                                                                                                                                                                                                                                                         | Sq. Ft                            |                                                                                          | 6.2                |
| Wall Sign                                                                                                                                                                                                                                                                                                                                                                                                                                                                                                                                                                                                                                         | <u>83.5</u> Sq. Fi                | . Building                                                                               | Sq. Ft.            |
|                                                                                                                                                                                                                                                                                                                                                                                                                                                                                                                                                                                                                                                   | Sq. F                             | . Free-Standing                                                                          | <b>140</b> Sq. Ft. |
| Total Ex                                                                                                                                                                                                                                                                                                                                                                                                                                                                                                                                                                                                                                          | sisting: $182.5$ Sq. F            | . Total Allowed:                                                                         |                    |
| NOTE: No sign may exceed 300 square feet. A separate sign permit is required for each sign. Attach a sketch, to scale, of proposed and existing signage including types, dimensions and lettering. Attach a plot plan, to scale, showing: abutting streets, alleys, easements, driveways, encroachments, property lines, distances from existing buildings to proposed signs and required setbacks. Roof signs shall be manufactured such that no guy wires, braces or supports shall be visible.  I hereby attest that the information on this form and the attached sketches are true and accurate.  Date  Community Development Approval  Date |                                   |                                                                                          |                    |
| (White: Community Development)                                                                                                                                                                                                                                                                                                                                                                                                                                                                                                                                                                                                                    | (Canary: App                      |                                                                                          | Code Enforcement)  |

removing entire 518n Tox10 + replacing with 5x8 Oabinet