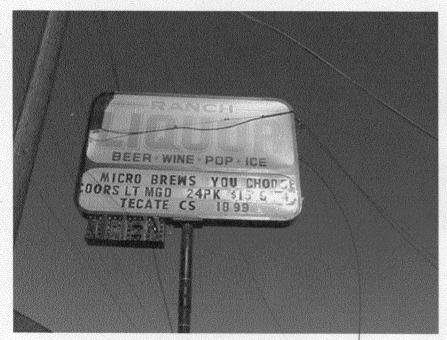

## Sign Permit

Community Development Department 250 North 5th Street Grand Junction CO 81501

Phone: (970) 244-1430 FAX (970) 256-4031

Permit No. Date Submitted 9-21-01 

| TAX SCHEDULE 2945-052-<br>BUSINESS NAME Ranch Lig<br>STREET ADDRESS 2314 HUR<br>PROPERTY OWNER MARKY I<br>OWNER ADDRESS 314 HUR                                                                                                                                                                                                                                                                                                                                                                                                                                                                                                                   | UCTS LIC<br>16450 AD<br>201400 TE | NTRACTOR LOSCO SENSE NO. 2010 DRESS 2393 F1/2 RC LEPHONE NO. 242-788 NTACT PERSON ONC. ( | 439<br>1<br>2<br>2 |
|---------------------------------------------------------------------------------------------------------------------------------------------------------------------------------------------------------------------------------------------------------------------------------------------------------------------------------------------------------------------------------------------------------------------------------------------------------------------------------------------------------------------------------------------------------------------------------------------------------------------------------------------------|-----------------------------------|------------------------------------------------------------------------------------------|--------------------|
| [ ] 1. FLUSH WALL  Face change only on items 2, 3 & 4  [ ] 2. ROOF  [ ] 3. FREE-STANDING  2 Square Feet per Linear Foot of Building Facade  2 Square Feet per Linear Foot of Building Facade  2 Traffic Lanes - 0.75 Square Feet x Street Frontage  4 or more Traffic Lanes - 1.5 Square Feet x Street Frontage  0.5 Square Feet per each Linear Foot of Building Facade                                                                                                                                                                                                                                                                          |                                   |                                                                                          |                    |
| [ ] Existing Externally or Internally Illuminated – No Change in Electrical Service [ ] Non-Illuminated                                                                                                                                                                                                                                                                                                                                                                                                                                                                                                                                           |                                   |                                                                                          |                    |
| (1 - 4) Area of Proposed Sign: Square Feet (1,2,4) Building Façade: Linear Feet (1 - 4) Street Frontage: Linear Feet (2 - 4) Height to Top of Sign: Feet Clearance to Grade: Feet                                                                                                                                                                                                                                                                                                                                                                                                                                                                 |                                   |                                                                                          |                    |
| EXISTING SIGNAGE/TYPE:                                                                                                                                                                                                                                                                                                                                                                                                                                                                                                                                                                                                                            |                                   | ● FOR OFFICE                                                                             | I USE ONLY         |
| Dala Sign                                                                                                                                                                                                                                                                                                                                                                                                                                                                                                                                                                                                                                         | ico a r                           |                                                                                          |                    |
| pore sign                                                                                                                                                                                                                                                                                                                                                                                                                                                                                                                                                                                                                                         | Sq. Ft                            |                                                                                          | 6.2                |
| Wall Sign                                                                                                                                                                                                                                                                                                                                                                                                                                                                                                                                                                                                                                         | <u>83.5</u> Sq. Fi                | . Building                                                                               | Sq. Ft.            |
|                                                                                                                                                                                                                                                                                                                                                                                                                                                                                                                                                                                                                                                   | Sq. F                             | . Free-Standing                                                                          | <b>140</b> Sq. Ft. |
| Total Ex                                                                                                                                                                                                                                                                                                                                                                                                                                                                                                                                                                                                                                          | sisting: $182.5$ Sq. F            | . Total Allowed:                                                                         |                    |
| NOTE: No sign may exceed 300 square feet. A separate sign permit is required for each sign. Attach a sketch, to scale, of proposed and existing signage including types, dimensions and lettering. Attach a plot plan, to scale, showing: abutting streets, alleys, easements, driveways, encroachments, property lines, distances from existing buildings to proposed signs and required setbacks. Roof signs shall be manufactured such that no guy wires, braces or supports shall be visible.  I hereby attest that the information on this form and the attached sketches are true and accurate.  Date  Community Development Approval  Date |                                   |                                                                                          |                    |
| (White: Community Development)                                                                                                                                                                                                                                                                                                                                                                                                                                                                                                                                                                                                                    | (Canary: App                      |                                                                                          | Code Enforcement)  |

removing entire 518n Tox10 + replacing with 5x8 Oabinet