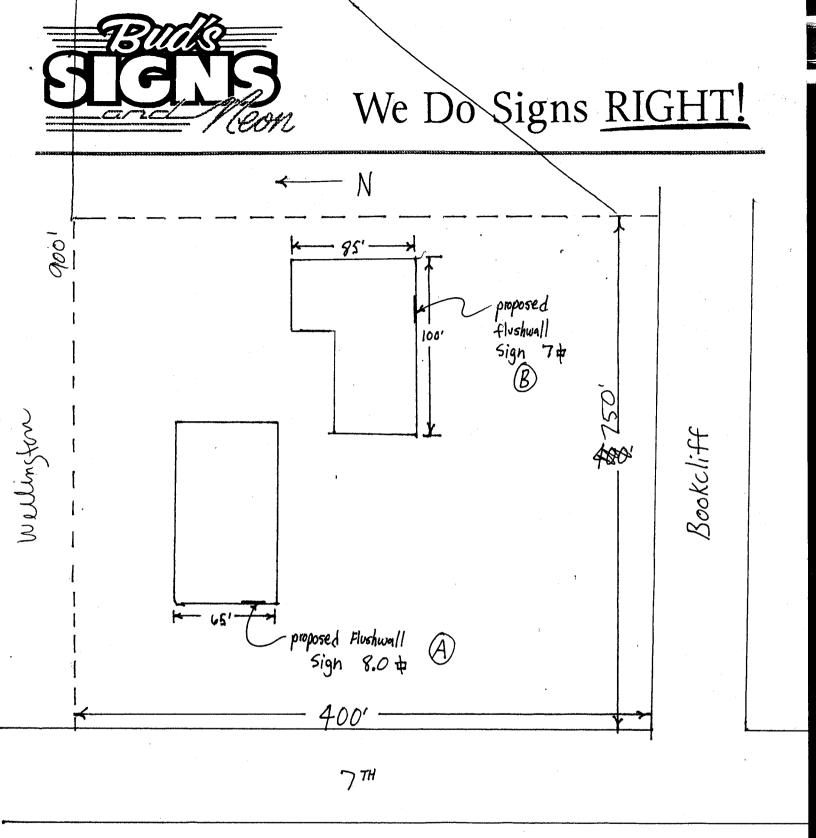

| TAX SCHEDULE <u>2945-111-62-971</u> BUSINESS NAME <u>57: Mary's Hospital</u> STREET ADDRESS <u>2320</u> N. 7 <sup>th</sup> PROPERTY OWNER HOUTH Service OWNER ADDRESS                                                                        | contractor Bud's Sighs License no. 2010087  Address 1055 ute  TELEPHONE no. 245-7700  CONTACT PERSON Enc                                                                                                                                                                                                                                                                                                                                                                                                                                                                                                                                                                                                                                                                                                                                                                                                                                                                                                                                                                                                                                                                                                                                                                                                                                                                                                                                                                                                                                                                                                                                                                                                                                                                                                                                                                                                                                                                                                                                                                                                                       |  |  |  |
|----------------------------------------------------------------------------------------------------------------------------------------------------------------------------------------------------------------------------------------------|--------------------------------------------------------------------------------------------------------------------------------------------------------------------------------------------------------------------------------------------------------------------------------------------------------------------------------------------------------------------------------------------------------------------------------------------------------------------------------------------------------------------------------------------------------------------------------------------------------------------------------------------------------------------------------------------------------------------------------------------------------------------------------------------------------------------------------------------------------------------------------------------------------------------------------------------------------------------------------------------------------------------------------------------------------------------------------------------------------------------------------------------------------------------------------------------------------------------------------------------------------------------------------------------------------------------------------------------------------------------------------------------------------------------------------------------------------------------------------------------------------------------------------------------------------------------------------------------------------------------------------------------------------------------------------------------------------------------------------------------------------------------------------------------------------------------------------------------------------------------------------------------------------------------------------------------------------------------------------------------------------------------------------------------------------------------------------------------------------------------------------|--|--|--|
| Face change only on items 2, 3 & 4  [ ] 2. ROOF [ ] 3. FREE-STANDING  2 Square Feet per Linear 2 Traffic Lanes - 0.75 Se                                                                                                                     | r Foot of Building Façade r Foot of Building Facade quare Feet x Street Frontage - 1.5 Square Feet x Street Frontage                                                                                                                                                                                                                                                                                                                                                                                                                                                                                                                                                                                                                                                                                                                                                                                                                                                                                                                                                                                                                                                                                                                                                                                                                                                                                                                                                                                                                                                                                                                                                                                                                                                                                                                                                                                                                                                                                                                                                                                                           |  |  |  |
|                                                                                                                                                                                                                                              | 1 Linear Foot of Building Facade                                                                                                                                                                                                                                                                                                                                                                                                                                                                                                                                                                                                                                                                                                                                                                                                                                                                                                                                                                                                                                                                                                                                                                                                                                                                                                                                                                                                                                                                                                                                                                                                                                                                                                                                                                                                                                                                                                                                                                                                                                                                                               |  |  |  |
| [ ] Existing Externally or Internally Illuminated – No Change in                                                                                                                                                                             | n Electrical Service [X] Non-Illuminated                                                                                                                                                                                                                                                                                                                                                                                                                                                                                                                                                                                                                                                                                                                                                                                                                                                                                                                                                                                                                                                                                                                                                                                                                                                                                                                                                                                                                                                                                                                                                                                                                                                                                                                                                                                                                                                                                                                                                                                                                                                                                       |  |  |  |
| (1-4) Area of Proposed Sign: Square Feet (1,2,4) Building Façade: 65 Linear Feet (1-4) Street Frontage: 400 Linear Feet (2-4) Height to Top of Sign: 10 Feet Clearance to Grade: 7'-9" Feet                                                  |                                                                                                                                                                                                                                                                                                                                                                                                                                                                                                                                                                                                                                                                                                                                                                                                                                                                                                                                                                                                                                                                                                                                                                                                                                                                                                                                                                                                                                                                                                                                                                                                                                                                                                                                                                                                                                                                                                                                                                                                                                                                                                                                |  |  |  |
|                                                                                                                                                                                                                                              |                                                                                                                                                                                                                                                                                                                                                                                                                                                                                                                                                                                                                                                                                                                                                                                                                                                                                                                                                                                                                                                                                                                                                                                                                                                                                                                                                                                                                                                                                                                                                                                                                                                                                                                                                                                                                                                                                                                                                                                                                                                                                                                                |  |  |  |
| EXISTING SIGNAGE/TYPE:                                                                                                                                                                                                                       | FOR OFFICE USE ONLY •  Sq. Ft. Signage Allowed on Parcel:                                                                                                                                                                                                                                                                                                                                                                                                                                                                                                                                                                                                                                                                                                                                                                                                                                                                                                                                                                                                                                                                                                                                                                                                                                                                                                                                                                                                                                                                                                                                                                                                                                                                                                                                                                                                                                                                                                                                                                                                                                                                      |  |  |  |
|                                                                                                                                                                                                                                              | 1 1 4th                                                                                                                                                                                                                                                                                                                                                                                                                                                                                                                                                                                                                                                                                                                                                                                                                                                                                                                                                                                                                                                                                                                                                                                                                                                                                                                                                                                                                                                                                                                                                                                                                                                                                                                                                                                                                                                                                                                                                                                                                                                                                                                        |  |  |  |
|                                                                                                                                                                                                                                              | Sq. Ft. Signage Allowed on Parcel: 130                                                                                                                                                                                                                                                                                                                                                                                                                                                                                                                                                                                                                                                                                                                                                                                                                                                                                                                                                                                                                                                                                                                                                                                                                                                                                                                                                                                                                                                                                                                                                                                                                                                                                                                                                                                                                                                                                                                                                                                                                                                                                         |  |  |  |
|                                                                                                                                                                                                                                              | Sq. Ft. Signage Allowed on Parcel:  Sq. Ft. Building Sq. Ft.                                                                                                                                                                                                                                                                                                                                                                                                                                                                                                                                                                                                                                                                                                                                                                                                                                                                                                                                                                                                                                                                                                                                                                                                                                                                                                                                                                                                                                                                                                                                                                                                                                                                                                                                                                                                                                                                                                                                                                                                                                                                   |  |  |  |
|                                                                                                                                                                                                                                              | Sq. Ft.  Signage Allowed on Parcel:  Building  Sq. Ft.  Free-Standing  Sq. Ft.                                                                                                                                                                                                                                                                                                                                                                                                                                                                                                                                                                                                                                                                                                                                                                                                                                                                                                                                                                                                                                                                                                                                                                                                                                                                                                                                                                                                                                                                                                                                                                                                                                                                                                                                                                                                                                                                                                                                                                                                                                                 |  |  |  |
| Total Existing:                                                                                                                                                                                                                              | Signage Allowed on Parcel:  Building  Sq. Ft.  Free-Standing  Total Allowed:  Sq. Ft.  Total Allowed:  Sq. Ft.  Sq. Ft.  Sq. Ft.  Total Allowed:  Sq. Ft.  S |  |  |  |
| Total Existing:  S  COMMENTS:  NOTE: No sign may exceed 300 square feet. A separate sign permit and existing signage including types, dimensions and lettering. Attach driveways, encroachments, property lines, distances from existing but | Signage Allowed on Parcel:  Building  Sq. Ft.  Free-Standing  Total Allowed:  Total Allowed:  Sq. Ft.  Sq. Ft.  Sq. Ft.  Total Allowed:  Sq. Ft.  Sq. Ft.  Total Allowed:  Sq. Ft.  Sq. Ft.  Sq. Ft.  Sq. Ft.  Sq. Ft.  Total Allowed:  Sq. Ft.  Sq. F |  |  |  |