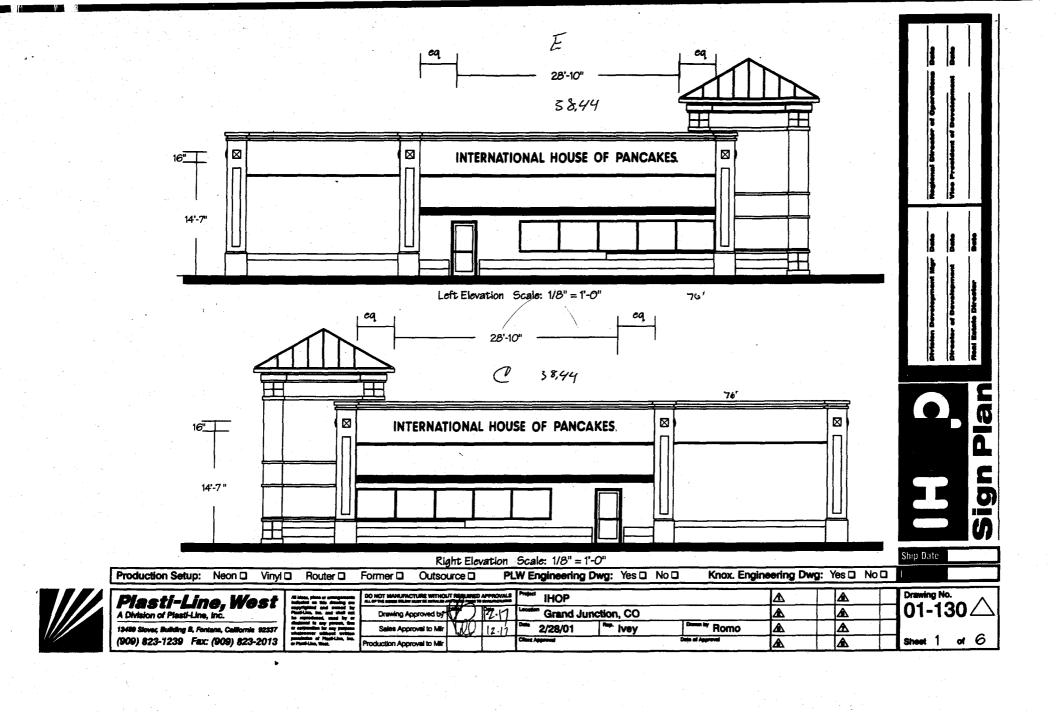

| TAX SCHEDULE  BUSINESS NAME                                                                                                                                       | 2 Square Feet per Linear I 2 Square Feet per Linear I 2 Traffic Lanes - 0.75 Squ 4 or more Traffic Lanes - 0.5 Square Feet per each I | Foot of Building Facade hare Feet x Street Frontage 1.5 Square Feet x Street Frontage Linear Foot of Building Facade ents; Not > 300 Square Feet or < 15 Square Feet |
|-------------------------------------------------------------------------------------------------------------------------------------------------------------------|---------------------------------------------------------------------------------------------------------------------------------------|----------------------------------------------------------------------------------------------------------------------------------------------------------------------|
| (1 - 5) Area of Proposed Sign: <u>38</u><br>(1,2,4) Building Façade: <u>72</u><br>(1 - 4) Street Frontage: <u>250</u><br>(2 - 5) Height to Top of Sign: <u>18</u> | Square Feet Linear Feet                                                                                                               | Feet of Grade: // Feet Feet  ### Feet  ### FOR OFFICE USE ONLY   Signage Allowed on Parcel:                                                                          |
|                                                                                                                                                                   | Sq<br>.1 Existing: 157.21 Sq                                                                                                          | Free-Standing 575 Sq. Ft.  Total Allowed: 775 Sq. Ft.                                                                                                                |
| proposed and existing signage including                                                                                                                           | stypes, dimensions and lettering, property lines, distances from BUILDING DEPARTMENT In this form and the attached sketch             |                                                                                                                                                                      |

| TAX SCHEDULE                                                                                                                                                                                                                                                                                                                                                                                                                                                                                                                                                                  | CONTRACTOR Western neon sign Co                                                                                                                          |  |  |  |  |  |  |
|-------------------------------------------------------------------------------------------------------------------------------------------------------------------------------------------------------------------------------------------------------------------------------------------------------------------------------------------------------------------------------------------------------------------------------------------------------------------------------------------------------------------------------------------------------------------------------|----------------------------------------------------------------------------------------------------------------------------------------------------------|--|--|--|--|--|--|
| BUSINESS NAME International House of Pancakes                                                                                                                                                                                                                                                                                                                                                                                                                                                                                                                                 |                                                                                                                                                          |  |  |  |  |  |  |
| STREET ADDRESS 2420 Hwy 6450                                                                                                                                                                                                                                                                                                                                                                                                                                                                                                                                                  | ADDRESS 3/83 Hull Ave Grand Jet                                                                                                                          |  |  |  |  |  |  |
| PROPERTY OWNER                                                                                                                                                                                                                                                                                                                                                                                                                                                                                                                                                                | TELEPHONE NO. 523 4045                                                                                                                                   |  |  |  |  |  |  |
|                                                                                                                                                                                                                                                                                                                                                                                                                                                                                                                                                                               |                                                                                                                                                          |  |  |  |  |  |  |
| OWNER ADDRESS                                                                                                                                                                                                                                                                                                                                                                                                                                                                                                                                                                 | CONTACT PERSON Ray MCMENUS                                                                                                                               |  |  |  |  |  |  |
| [★] 1. FLUSH WALL       2 Square Feet per Linear Foot of Building Facade         [ ] 2. ROOF       2 Square Feet per Linear Foot of Building Facade         [ ] 3. FREE-STANDING       2 Traffic Lanes - 0.75 Square Feet x Street Frontage         4 or more Traffic Lanes - 1.5 Square Feet x Street Frontage       0.5 Square Feet per each Linear Foot of Building Facade         [ ] 4. PROJECTING       0.5 Square Feet per each Linear Foot of Building Facade         [ ] 5. OFF-PREMISE       See #3 Spacing Requirements; Not > 300 Square Feet or < 15 Square Feet |                                                                                                                                                          |  |  |  |  |  |  |
| [ ] Externally Illuminated [X] Internally Illumin                                                                                                                                                                                                                                                                                                                                                                                                                                                                                                                             | ated [ ] Non-Illuminated                                                                                                                                 |  |  |  |  |  |  |
| (1-5) Area of Proposed Sign: 38,44 Square Feet (1,2,4) Building Façade: 76 Linear Feet (1-4) Street Frontage: 250 Linear Feet (2-5) Height to Top of Sign: 17'" Feet Cleara (5) Distance from all Existing Off-Premise Signs within 600 I                                                                                                                                                                                                                                                                                                                                     | nce to Grade:Feet Feet:Feet                                                                                                                              |  |  |  |  |  |  |
| EXISTING SIGNAGE/TYPE:                                                                                                                                                                                                                                                                                                                                                                                                                                                                                                                                                        | " ● FOR OFFICE USE ONLY ●                                                                                                                                |  |  |  |  |  |  |
| A-FS 135 s                                                                                                                                                                                                                                                                                                                                                                                                                                                                                                                                                                    | Sq. Ft. Signage Allowed on Parcel:                                                                                                                       |  |  |  |  |  |  |
| B-FW 22.21 s                                                                                                                                                                                                                                                                                                                                                                                                                                                                                                                                                                  | Sq. Ft. Building 190 Sq. Ft.                                                                                                                             |  |  |  |  |  |  |
| C.FW 38,44 s                                                                                                                                                                                                                                                                                                                                                                                                                                                                                                                                                                  | Sq. Ft. Free-Standing 375 Sq. Ft.                                                                                                                        |  |  |  |  |  |  |
| Total Existing: 195.65 S                                                                                                                                                                                                                                                                                                                                                                                                                                                                                                                                                      | Sq. Ft. Total Allowed: 375 sq. Ft.                                                                                                                       |  |  |  |  |  |  |
| COMMENTS:                                                                                                                                                                                                                                                                                                                                                                                                                                                                                                                                                                     |                                                                                                                                                          |  |  |  |  |  |  |
| NOTE: No sign may exceed 300 square feet. A separate sign cle proposed and existing signage including types, dimensions and lettering easements, driveways, encroachments, property lines, distances from SEPARATE PERMIT FROM THE BUILDING DEPARTMENT.  I hereby attest that the information on this form and the attached ske                                                                                                                                                                                                                                               | ng. Attach a plot plan, to scale, showing: abutting streets, alleys, in existing buildings to proposed signs and required setbacks. A SIS ALSO REQUIRED. |  |  |  |  |  |  |
| Roy M. Manne 4/8/02 Sapplicant's Signature Date                                                                                                                                                                                                                                                                                                                                                                                                                                                                                                                               | Tell NM 4-9-02                                                                                                                                           |  |  |  |  |  |  |
| Applicant's Signature Date                                                                                                                                                                                                                                                                                                                                                                                                                                                                                                                                                    | Community Development Approval Date                                                                                                                      |  |  |  |  |  |  |
| (White: Community Development) (Canary: Applicant)                                                                                                                                                                                                                                                                                                                                                                                                                                                                                                                            | (Pink Ruilding Dent) (Goldenrod Code Enforcement)                                                                                                        |  |  |  |  |  |  |

Clearance No. Date Submitted Community Development Department FEE\$ 500 250 North 5th Street Grand Junction, CO 81501 Tax Schedule (970) 244-1430 Zone ( -1 CONTRACTOR Wostern Neon sign Co BUSINESS NAME International House of Butakes STREET ADDRESS 2420 Hwy 6450 LICENSE NO. 202 /1/1
ADDRESS 3183 Hall Ave Chand Jet PROPERTY OWNER TELEPHONE NO. 523 4645 OWNER ADDRESS 1. FLUSH WALL 2 Square Feet per Linear Foot of Building Facade **ROOF** 2 Square Feet per Linear Foot of Building Facade FREE-STANDING 2 Traffic Lanes - 0.75 Square Feet x Street Frontage 4 or more Traffic Lanes - 1.5 Square Feet x Street Frontage **PROJECTING** 0.5 Square Feet per each Linear Foot of Building Facade **OFF-PREMISE** See #3 Spacing Requirements; Not > 300 Square Feet or < 15 Square Feet [ ] Externally Illuminated [X] Internally Illuminated [ ] Non-Illuminated (1 - 5)Area of Proposed Sign 38,44 Square Feet Building Facade 70 Linear Feet (1,2,4)Street Frontage Z 50 Linear Feet (1 - 4)Height to Top of Sign \_\_\_\_\_ Feet Clearance to Grade \_\_\_\_\_ Feet (2,4,5)Distance from all Existing Off-Premise Signs within 600 Feet (5) Feet Existing Signage/Type: ● FOR OFFICE USE ONLY ● Sq. Ft. Signage Allowed on Parcel: 22,21 Sq. Ft. Building Sq. Ft. 38,44×2) Sq. Ft. Free-Standing Total Allowed: Total Existing: