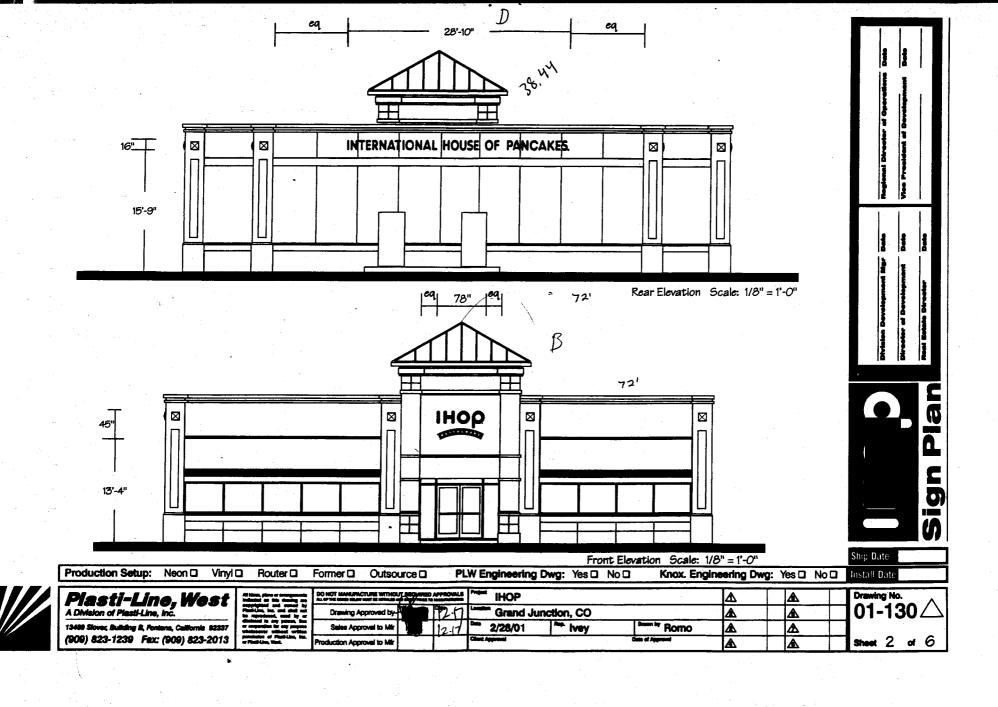

| TAX SCHEDULE  BUSINESS NAME                                                                                                                                       | 2 Square Feet per Linear I 2 Square Feet per Linear I 2 Traffic Lanes - 0.75 Squ 4 or more Traffic Lanes - 0.5 Square Feet per each I | Foot of Building Facade hare Feet x Street Frontage 1.5 Square Feet x Street Frontage Linear Foot of Building Facade ents; Not > 300 Square Feet or < 15 Square Feet |
|-------------------------------------------------------------------------------------------------------------------------------------------------------------------|---------------------------------------------------------------------------------------------------------------------------------------|----------------------------------------------------------------------------------------------------------------------------------------------------------------------|
| (1 - 5) Area of Proposed Sign: <u>38</u><br>(1,2,4) Building Façade: <u>72</u><br>(1 - 4) Street Frontage: <u>250</u><br>(2 - 5) Height to Top of Sign: <u>18</u> | Square Feet Linear Feet                                                                                                               | Feet of Grade: // Feet Feet  ### Feet  ### FOR OFFICE USE ONLY   Signage Allowed on Parcel:                                                                          |
|                                                                                                                                                                   | Sq<br>.1 Existing: 157.21 Sq                                                                                                          | Free-Standing 575 Sq. Ft.  Total Allowed: 775 Sq. Ft.                                                                                                                |
| proposed and existing signage including                                                                                                                           | stypes, dimensions and lettering, property lines, distances from BUILDING DEPARTMENT In this form and the attached sketch             |                                                                                                                                                                      |

| TAX SCHEDULE                                                                                                                                                                                                                                                                                                                                                                                                                                                                                                                                                                  | CONTRACTOR Western neon sign Co                                                                                                                          |  |  |  |  |  |  |
|-------------------------------------------------------------------------------------------------------------------------------------------------------------------------------------------------------------------------------------------------------------------------------------------------------------------------------------------------------------------------------------------------------------------------------------------------------------------------------------------------------------------------------------------------------------------------------|----------------------------------------------------------------------------------------------------------------------------------------------------------|--|--|--|--|--|--|
| BUSINESS NAME International House of Pancakes                                                                                                                                                                                                                                                                                                                                                                                                                                                                                                                                 |                                                                                                                                                          |  |  |  |  |  |  |
| STREET ADDRESS 2420 Hwy 6450                                                                                                                                                                                                                                                                                                                                                                                                                                                                                                                                                  | ADDRESS 3/83 Hull Ave Grand Jet                                                                                                                          |  |  |  |  |  |  |
| PROPERTY OWNER                                                                                                                                                                                                                                                                                                                                                                                                                                                                                                                                                                | TELEPHONE NO. 523 4045                                                                                                                                   |  |  |  |  |  |  |
|                                                                                                                                                                                                                                                                                                                                                                                                                                                                                                                                                                               |                                                                                                                                                          |  |  |  |  |  |  |
| OWNER ADDRESS                                                                                                                                                                                                                                                                                                                                                                                                                                                                                                                                                                 | CONTACT PERSON Ray MCMENUS                                                                                                                               |  |  |  |  |  |  |
| [★] 1. FLUSH WALL       2 Square Feet per Linear Foot of Building Facade         [ ] 2. ROOF       2 Square Feet per Linear Foot of Building Facade         [ ] 3. FREE-STANDING       2 Traffic Lanes - 0.75 Square Feet x Street Frontage         4 or more Traffic Lanes - 1.5 Square Feet x Street Frontage       0.5 Square Feet per each Linear Foot of Building Facade         [ ] 4. PROJECTING       0.5 Square Feet per each Linear Foot of Building Facade         [ ] 5. OFF-PREMISE       See #3 Spacing Requirements; Not > 300 Square Feet or < 15 Square Feet |                                                                                                                                                          |  |  |  |  |  |  |
| [ ] Externally Illuminated [X] Internally Illumin                                                                                                                                                                                                                                                                                                                                                                                                                                                                                                                             | ated [ ] Non-Illuminated                                                                                                                                 |  |  |  |  |  |  |
| (1-5) Area of Proposed Sign: 38,44 Square Feet (1,2,4) Building Façade: 76 Linear Feet (1-4) Street Frontage: 250 Linear Feet (2-5) Height to Top of Sign: 17'" Feet Cleara (5) Distance from all Existing Off-Premise Signs within 600 I                                                                                                                                                                                                                                                                                                                                     | nce to Grade:Feet Feet:Feet                                                                                                                              |  |  |  |  |  |  |
| EXISTING SIGNAGE/TYPE:                                                                                                                                                                                                                                                                                                                                                                                                                                                                                                                                                        | " ● FOR OFFICE USE ONLY ●                                                                                                                                |  |  |  |  |  |  |
| A-FS 135 s                                                                                                                                                                                                                                                                                                                                                                                                                                                                                                                                                                    | Sq. Ft. Signage Allowed on Parcel:                                                                                                                       |  |  |  |  |  |  |
| B-FW 22.21 s                                                                                                                                                                                                                                                                                                                                                                                                                                                                                                                                                                  | Sq. Ft. Building 190 Sq. Ft.                                                                                                                             |  |  |  |  |  |  |
| C.FW 38,44 s                                                                                                                                                                                                                                                                                                                                                                                                                                                                                                                                                                  | Sq. Ft. Free-Standing 375 Sq. Ft.                                                                                                                        |  |  |  |  |  |  |
| Total Existing: 195.65 S                                                                                                                                                                                                                                                                                                                                                                                                                                                                                                                                                      | Sq. Ft. Total Allowed: 375 sq. Ft.                                                                                                                       |  |  |  |  |  |  |
| COMMENTS:                                                                                                                                                                                                                                                                                                                                                                                                                                                                                                                                                                     |                                                                                                                                                          |  |  |  |  |  |  |
| NOTE: No sign may exceed 300 square feet. A separate sign cle proposed and existing signage including types, dimensions and lettering easements, driveways, encroachments, property lines, distances from SEPARATE PERMIT FROM THE BUILDING DEPARTMENT.  I hereby attest that the information on this form and the attached ske                                                                                                                                                                                                                                               | ng. Attach a plot plan, to scale, showing: abutting streets, alleys, in existing buildings to proposed signs and required setbacks. A SIS ALSO REQUIRED. |  |  |  |  |  |  |
| Roy M. Manne 4/8/02 Sapplicant's Signature Date                                                                                                                                                                                                                                                                                                                                                                                                                                                                                                                               | Tell NM 4-9-02                                                                                                                                           |  |  |  |  |  |  |
| Applicant's Signature Date                                                                                                                                                                                                                                                                                                                                                                                                                                                                                                                                                    | Community Development Approval Date                                                                                                                      |  |  |  |  |  |  |
| (White: Community Development) (Canary: Applicant)                                                                                                                                                                                                                                                                                                                                                                                                                                                                                                                            | (Pink Ruilding Dent) (Goldenrod Code Enforcement)                                                                                                        |  |  |  |  |  |  |

Clearance No. Date Submitted Community Development Department FEE\$ 500 250 North 5th Street Grand Junction, CO 81501 Tax Schedule (970) 244-1430 Zone ( -1 CONTRACTOR Wostern Neon sign Co BUSINESS NAME International House of Butakes STREET ADDRESS 2420 Hwy 6450 LICENSE NO. 202 /1/1
ADDRESS 3183 Hall Ave Chand Jet PROPERTY OWNER TELEPHONE NO. 523 4645 OWNER ADDRESS 1. FLUSH WALL 2 Square Feet per Linear Foot of Building Facade **ROOF** 2 Square Feet per Linear Foot of Building Facade FREE-STANDING 2 Traffic Lanes - 0.75 Square Feet x Street Frontage 4 or more Traffic Lanes - 1.5 Square Feet x Street Frontage **PROJECTING** 0.5 Square Feet per each Linear Foot of Building Facade **OFF-PREMISE** See #3 Spacing Requirements; Not > 300 Square Feet or < 15 Square Feet [ ] Externally Illuminated [X] Internally Illuminated [ ] Non-Illuminated (1 - 5)Area of Proposed Sign 38,44 Square Feet Building Facade 70 Linear Feet (1,2,4)Street Frontage Z 50 Linear Feet (1 - 4)Height to Top of Sign \_\_\_\_\_ Feet Clearance to Grade \_\_\_\_\_ Feet (2,4,5)Distance from all Existing Off-Premise Signs within 600 Feet (5) Feet Existing Signage/Type: ● FOR OFFICE USE ONLY ● Sq. Ft. Signage Allowed on Parcel: 22,21 Sq. Ft. Building Sq. Ft. 38,44×2) Sq. Ft. Free-Standing Total Allowed: Total Existing: