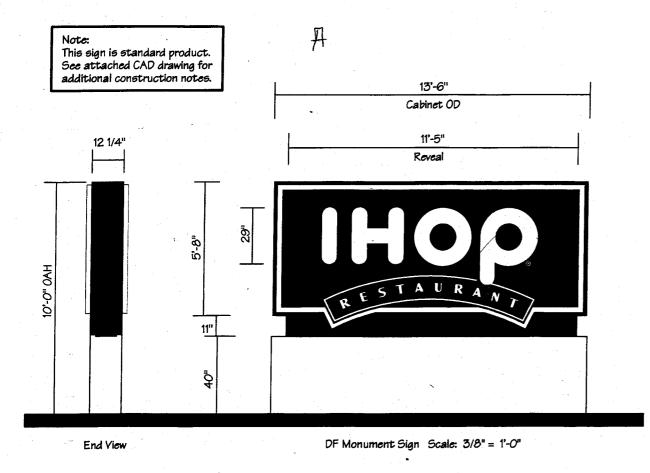

### DF Internally Illuminated Monument Sign

Cabine

Fab. aluminum, 12 1/4" deep, finished IHOP Blue Dupont Imron N5692H

Faces:

Pan formed and embossed Clear Lexan w/back sprayed decor:

Bkad:

Blue TM 3630-167 with White border

IHOP:

White letters with Dark Blue drop shade TM 7725-37

Banner:

Red TM 3630-33 with White copy and inset border.

Reveal:

Fabricated .090 Aluminum painted TM 7725-37

Illumination:

HO Fluorescent lamps

Base:

Fabricated aluminum, tex-coat and paint BM 964

Note:

Reference PLE engineering drawing for embossment specifications.

Quantity Reg'd: (1) One

Division Development Mgr. Data President of Specialisms Data