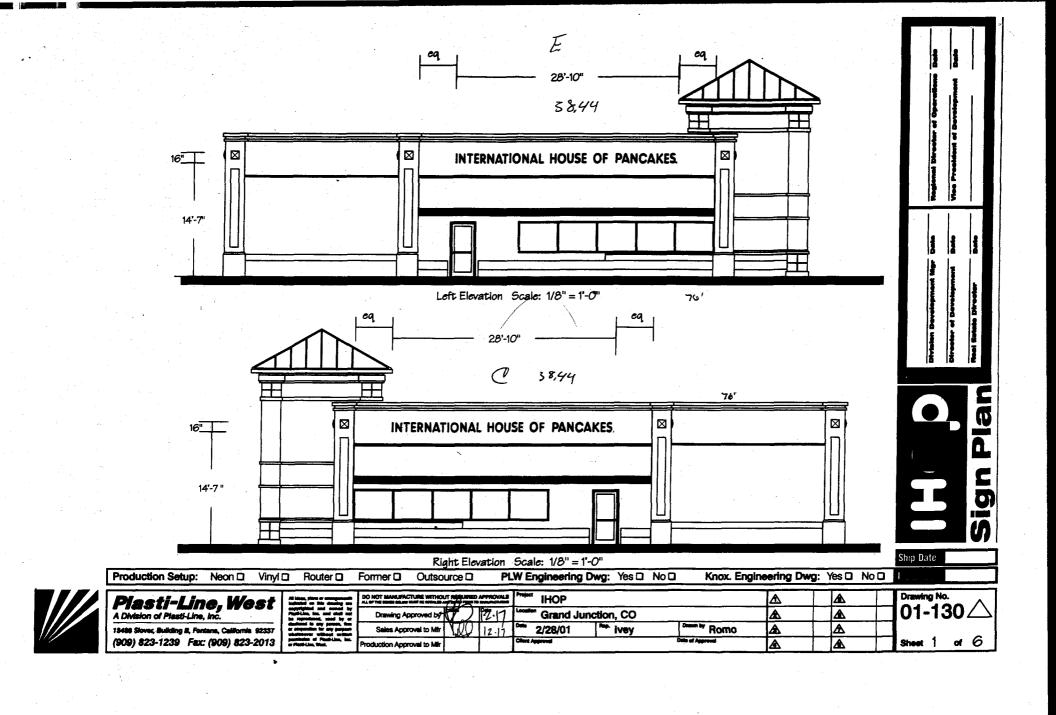

### Internally Illuminated Pan Channel Letters

Faces: Red acrylic 2793

Trim Cap: 1" Red

Returns: Fabricated aluminum, 5" deep,

paint Red TM 2793 Illumination:

15mm, Clear Red neon, 30ma remote GFI neon transformers. UL 2161 compliant.

Registration Mark: White FCO acrylic circle with Red vinyl graphics 3630-33

Quantity Req'd: (3) Three Sets

PN 113294000025

Ship Date

|                                                   | ·                             |                                      |            |                        |              |                  |              |      |              |
|---------------------------------------------------|-------------------------------|--------------------------------------|------------|------------------------|--------------|------------------|--------------|------|--------------|
| Production Setup: Neon X Vi                       | nyl 🗆 Router 🗅                | Former  Outsource                    | PL         | W Engineering Dwg:     | Yes/CI No CI | Knox. Engineerin | g Dwg: Yes C | No 🗆 | Install Date |
| Plasti-Line, Wes                                  | # Milan phone or company      | DO NOT MANUFACTURE WITHOUT REGISTRED | APPROVAL B | MHOP                   | <del></del>  | Δ                | A            |      | Drawing No.  |
| A Division of Plasti-Line, Inc.                   | to reproduced, send by "      | Drawing Approved by                  | 121        | Leaster Grand Junction |              | <u>A</u>         | A.           |      | 01-130△      |
| 13480 Stores, Building B, Fontane, Californie 923 |                               |                                      | 1217       |                        |              | Romo 🛦           | <b>A</b>     |      |              |
| (909) 823-1239 Fax: (909) 823-201                 | 13 promises of Families, Inc. | Production Approval to Mir           |            | Client Approved        |              | d Approved       |              | . ]  | Sheet 4 of 6 |