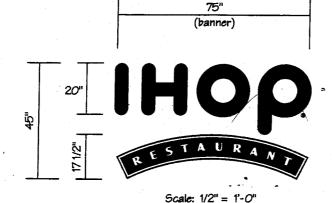

#### Banner

Face: 3/16" White acrylic 7328 w/Red vinyl overlay: Red 3630-33 bkgd, White copy and border.

Trim Cap:
1" True Red Jewelite

Returns: Fabricated .040 alum., 5" deep, Pre-coat Red

Illumination:
15mm, 6500 White neon remote GFI neon transformers.
UL 2161 compliant.

IHOP:

White letters with Dark Blue drop shade TM 7725-37

Banner:

Red TM 3630-33 with White copy and inset border.

Reveal:

Fabricated .090 Aluminum painted TM 7725-37

Illumination:

HO Fluorescent lamps