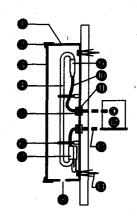

# INTERNATIONAL HOUSE OF PANCAKES.

38.44 sf √ <sub>d</sub>

Scale: 3/8" = 1'-0"

White FCO acrylic circle with Red vinyl graphics 3630-33

Electrobit

Letter Section

(nts)

- Fab. alum. letter
- Acrylic face
- Noon tube
- 1/2" Chase nipple w/lock ring
- Glass stand
- End cap over electrode
- Drain hole
- Short sleeve over electrode
- GTO sleeving
- 1/2" Flex connector
- Neon transformer (remote)
- Aluminum flex
- Anchors as regid