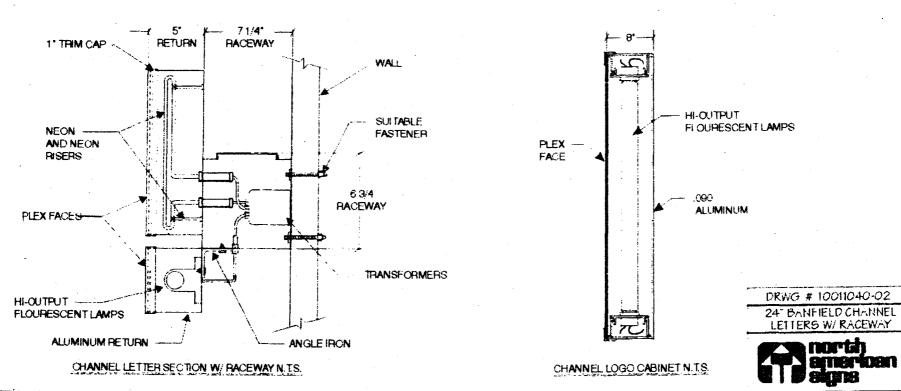

NOTE: IF ANY FIELD MEASUREMENTS DIFFER FROM THOSE ON THIS PRINT PLEASE NOTIFY NORTH AMERICAN SIGN

**EXISTING** 

PROPOSED - ADDING 24" BANFIELD

NOTE: THE BANFIELD SIGN HAS A 1/2" STAND-OFF

| DRWG # 10011047-00 revision description | Banfield |                         |
|-----------------------------------------|----------|-------------------------|
| e north                                 | SALES    | KYNETTE SETEAR          |
| north<br>american<br>signs              | ACC. M.  | DONNA MYERS             |
| <b>T</b> signs                          | ART      | ROBERT PERRY / 11-13-00 |