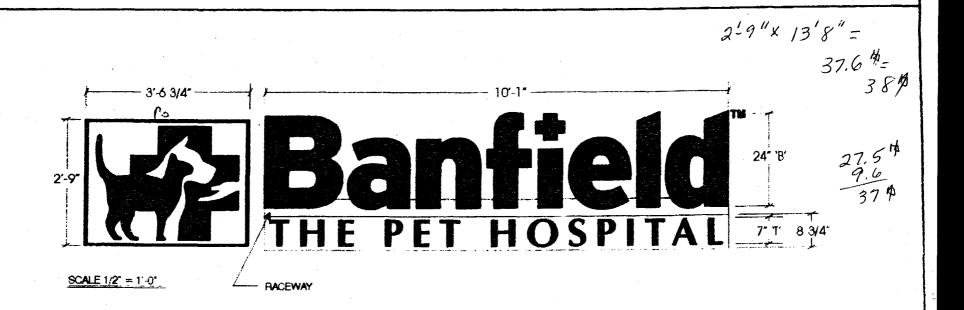

NOTE: IF ANY FIELD MEASUREMENTS DIFFER FROM THOSE ON THIS PRINT PLEASE NOTIFY NORTH AMERICAN SIGN

**EXISTING** 

PROPOSED - ADDING 24" BANFIELD

NOTE: THE BANFIELD SIGN HAS A 1/2" STAND-OFF

| DRWG # 10011047-00 revision description | Banfield |                         |
|-----------------------------------------|----------|-------------------------|
| e north                                 | SALES    | KYNETTE SETEAR          |
| north<br>american<br>signs              | ACC. M.  | DONNA MYERS             |
| <b>T</b> signs                          | ART      | ROBERT PERRY / 11-13-00 |