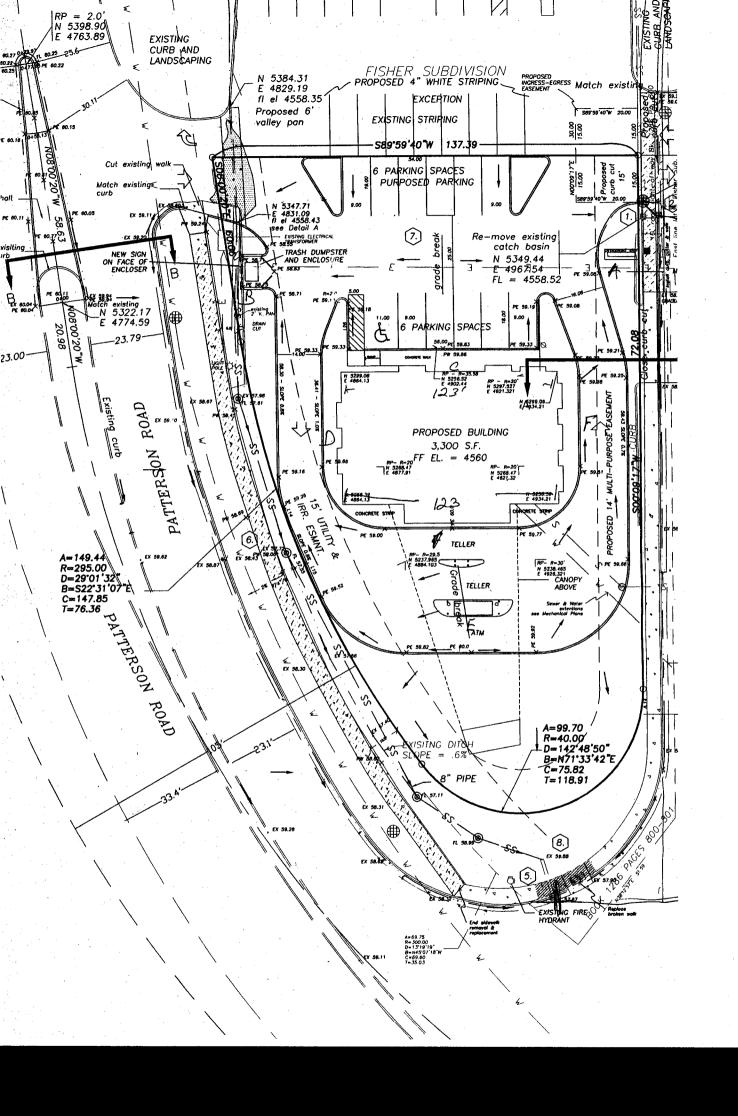

of the sketches are tran | equired for each sign. Attach a sketch, to scale, of a plot plan, to scale, showing: abutting streets, alleys, buildings to proposed signs and required setbacks. A REQUIRED. |

(Canary: Applicant)

(Pink: Building Dept)

$$\begin{array}{c} 1. \\ 320' \times .75 = 240 \\ 4/2 \end{array}$$

$$\begin{array}{c} 81dq \\ 123 \times 2 = 24L \\ 5t. \text{ or } F \\ 370 \times 1.5 = 555 \\ 8 = 8.75 \end{array}$$

F= 42.25

135.5

B = 8.75 C = 42.25 D = 42.25 E = 42.25

Bld9/123' x 2 = 246

FREE STANDING - 24.5 RD.

LOGO - 5 SQ FT TEXT - 37.2 SQ FT TOTAL - 42.2 SQ FT

#### FREE STANDING - 24.5 RD.



LOGO - 0.72 SQ FT TEXT - 4.8 SQ FT TOTAL SIGN - 5.52 SQ FT X 2



LOGO - 1 SQ FT TEXT - 7.75 SQ FT TOTAL - 8.75 SQ FT



LOGO - 5 SQ FT TEXT - 37.2 SQ FT TOTAL - 42.2 SQ FT