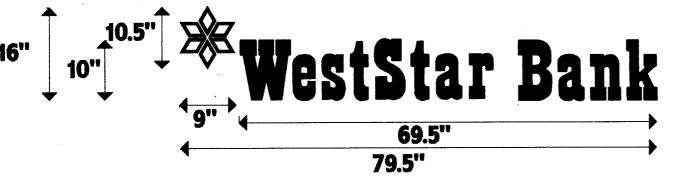

|                           | (970) 244-1430                                                            |                                                                                                      | Zone <u>C</u> -              |                                                           | . ρ,                                |
|---------------------------|---------------------------------------------------------------------------|------------------------------------------------------------------------------------------------------|------------------------------|-----------------------------------------------------------|-------------------------------------|
| STREET<br>PROPER          | SS NAME Westster ADDRESS 2448 TY OWNER Wests 6 ADDRESS 20 Live            | Book Front                                                                                           | LICENSE<br>ADDRES            | CTOR Sign So<br>NO. 201114<br>S Box 5436<br>ONE NO. 970-0 | 1 6 Fresio CO 805                   |
| 1.<br>[] 2.<br>[] 3.      | FLUSH WALY ROOF FREE-STANDING                                             | 2 Square Feet per Line<br>2 Square Feet per Line<br>2 Traffic Lanes - 0.75<br>4 or more Traffic Lane | ear Foot of Buear Foot of Bu | nilding Facade<br>nilding Facade                          | 750                                 |
| [ ] 4.<br>[ ] 5.          | PROJECTING OFF-PREMISE  Externally Illuminated                            |                                                                                                      |                              | > 300 Square Feet or <                                    | 15 Square Feet  [ ] Non-Illuminated |
| (1 - 4)<br>(2 - 5)<br>(5) | Street Frontage 320 Height to Top of Sign 23 Distance from all Existing O | Feet Clearance to C                                                                                  | Grade                        | Feet Feet                                                 |                                     |
| Existing                  | g Signage/Type:                                                           |                                                                                                      |                              | • FOR OFFIC                                               | CE USE ONLY •                       |
| Rem                       | erse Pan Channel                                                          |                                                                                                      | Sq. Ft.                      | Signage Allowed on P                                      | arcel:                              |
|                           | vall                                                                      |                                                                                                      | Sq. Ft.                      | Building                                                  | 246 Sq. Ft.                         |
| 1 07 6                    | R Elevation lentre                                                        | nee)                                                                                                 | Sq. Ft.                      | Free-Standing                                             | 555 Sq. Ft.                         |
| North                     |                                                                           |                                                                                                      |                              |                                                           |                                     |
| Nort                      | Total Existing:                                                           |                                                                                                      | Sq. Ft.                      | Total Allowed:                                            | 555 Sq. Ft.                         |