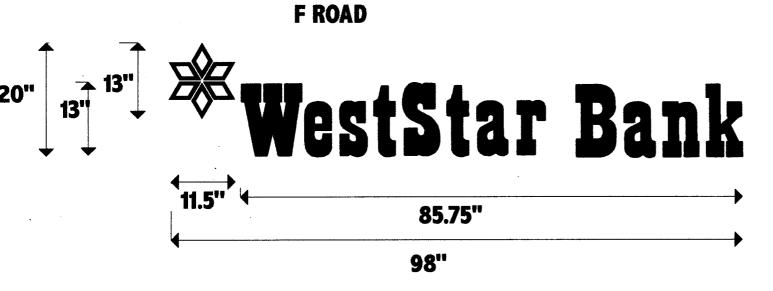

| TAX SCHEDULE  BUSINESS NAME Westback  STREET ADDRESS 2446 F Road  ADDRESS B5 5449 Full CO  PROPERTY OWNER Westback  OWNER ADDRESS 20 Lindbergh D  CONTACT PERSON  CONTACT PERSON  CONTACT PERSON  TELEPHONE NO. 920 668-5038  CONTACT PERSON  CONTACT PERSON  TOTAL FUNDA  1. FLUSH WALL  2. Square Feet per Linear Foot of Building Facade  2. Traffic Lanes - 0.75 Square Feet x Street Frontage  4 or more Traffic Lanes - 1.5 Square Feet x Street Frontage  4 or more Traffic Lanes - 1.5 Square Feet x Street Frontage  [] 4. PROJECTING  [] 5. OFF-PREMISE  See #3 Spacing Requirements; Not > 300 Square Feet or < 15 Square Feet  [] Externally Illuminated  [] Non-Illuminated  (1-5) Area of Proposed Sign: 422 Square Feet  (1-4) Street Frontage: 270 Linear Feet  (2-5) Height to Top of Sign: 237 Feet  Clearance to Grade: Feet  EXISTING SIGNAGE/TYPE:                                                                                                                                                                                                                                                                                                                                                                                                                                                                                                                                                                                                                                                                                                                                                                                                                                                                                                                                                                                                                                                                                                                                                                                                                                                        |
|--------------------------------------------------------------------------------------------------------------------------------------------------------------------------------------------------------------------------------------------------------------------------------------------------------------------------------------------------------------------------------------------------------------------------------------------------------------------------------------------------------------------------------------------------------------------------------------------------------------------------------------------------------------------------------------------------------------------------------------------------------------------------------------------------------------------------------------------------------------------------------------------------------------------------------------------------------------------------------------------------------------------------------------------------------------------------------------------------------------------------------------------------------------------------------------------------------------------------------------------------------------------------------------------------------------------------------------------------------------------------------------------------------------------------------------------------------------------------------------------------------------------------------------------------------------------------------------------------------------------------------------------------------------------------------------------------------------------------------------------------------------------------------------------------------------------------------------------------------------------------------------------------------------------------------------------------------------------------------------------------------------------------------------------------------------------------------------------------------------------------------|
| STREET ADDRESS 2448 F Rong ADDRESS BSX 5449 Fluito CO PROPERTY OWNER West for Rong CONTACT PERSON TELEPHONE NO. 920 668-50.3 S OWNER ADDRESS 20 Lindbergh D1 CONTACT PERSON Tong Fluito CO  1. FLUSH WALL 2 Square Feet per Linear Foot of Building Facade 2 Square Feet per Linear Foot of Building Facade 3 FREE-STANDING 2 Traffic Lanes - 0.75 Square Feet x Street Frontage 4 or more Traffic Lanes - 1.5 Square Feet x Street Frontage 5 See #3 Spacing Requirements; Not > 300 Square Feet or < 15 Square Feet  1 Externally Illuminated 1 Internally Illuminated 1 Non-Illuminated  1 - 5) Area of Proposed Sign: 402 Square Feet 1 Square Feet 2 Square Feet Clearance to Grade: Feet 2 Square Feet 3 Square Feet 4 Or more Traffic Lanes - 1.5 Square Feet 2 Square Feet Tunear Feet 3 Square Feet 4 Or more Traffic Lanes - 1.5 Square Feet 2 Square Feet Tunear Feet 3 Square Feet Tunear Feet 4 Or more Traffic Lanes - 1.5 Square Feet Tunear Feet 2 Square Feet Tunear Feet 3 Square Feet Tunear Feet 4 Or more Traffic Lanes - 1.5 Square Feet Tunear Feet 3 Square Feet Tunear Feet 4 Or more Traffic Lanes - 1.5 Square Feet Tunear Feet 4 Or more Traffic Lanes - 1.5 Square Feet Tunear  |
| PROPERTY OWNER West Star Bonk TELEPHONE NO. 90 668-5038  OWNER ADDRESS 20 Landbeach CONTACT PERSON Tomas Fronce  CONTACT PERSON   |
| OWNER ADDRESS 20 Limbergh D. CONTACT PERSON from from from the contact of the con |
| 1. FLUSH WALL   2 Square Feet per Linear Foot of Building Facade   2 Square Feet per Linear Foot of Building Facade   2 Square Feet per Linear Foot of Building Facade   2 Traffic Lanes - 0.75 Square Feet x Street Frontage   4 or more Traffic Lanes - 1.5 Square Feet x Street Frontage   4 or more Traffic Lanes - 1.5 Square Feet x Street Frontage   0.5 Square Feet per each Linear Foot of Building Facade   0.5 Square Feet per each Linear Foot of Building Facade   1 Square Feet   1 Square Fee   |
| 1. FLUSH WALL   2 Square Feet per Linear Foot of Building Facade   2 Square Feet per Linear Foot of Building Facade   2 Square Feet per Linear Foot of Building Facade   2 Traffic Lanes - 0.75 Square Feet x Street Frontage   4 or more Traffic Lanes - 1.5 Square Feet x Street Frontage   0.5 Square Feet per each Linear Foot of Building Facade   See #3 Spacing Requirements; Not > 300 Square Feet or < 15 Square Feet   Internally Illuminated   In   |
| 2 Square Feet per Linear Foot of Building Facade 2 Traffic Lanes - 0.75 Square Feet x Street Frontage 4 or more Traffic Lanes - 1.5 Square Feet x Street Frontage 0.5 Square Feet per each Linear Foot of Building Facade 5 See #3 Spacing Requirements; Not > 300 Square Feet or < 15 Square Feet  [] Externally Illuminated  [] Non-Illuminated  [] Non-Illuminated  [] Square Feet  [] Externally Illuminated  [] Non-Illuminated  [] Square Feet  [] Externally Illuminated  [] Non-Illuminated  [] Square Feet  [] Externally Illuminated  [] Non-Illuminated  [] Square Feet  [] Square Feet or < 15 Square Feet  [] Square Feet  [] Square Feet or < 15 Square Feet  [] Square Feet  [] Square Feet or < 15 Square Feet  [] Squ |
| 2 Traffic Lanes - 0.75 Square Feet x Street Frontage 4 or more Traffic Lanes - 1.5 Square Feet x Street Frontage 0.5 Square Feet per each Linear Foot of Building Facade See #3 Spacing Requirements; Not > 300 Square Feet or < 15 Square Feet  [] Externally Illuminated  [] Non-Illuminated  [] Non-Illuminated  [] Non-Illuminated  [] Square Feet  [] Linear Feet  [] Feet  [] Feet  [] Distance from all Existing Off-Premise Signs within 600 Feet: Feet                                                                                                                                                                                                                                                                                                                                                                                                                                                                                                                                                                                                                                                                                                                                                                                                                                                                                                                                                                                                                                                                                                                                                                                                                                                                                                                                                                                                                                                                                |
| 4 or more Traffic Lanes - 1.5 Square Feet x Street Frontage  0.5 Square Feet per each Linear Foot of Building Facade  See #3 Spacing Requirements; Not > 300 Square Feet or < 15 Square Feet  Internally Illuminated  Internal |
| 1                                                                                                                                                                                                                                                                                                                                                                                                                                                                                                                                                                                                                                                                                                                                                                                                                                                                                                                                                                                                                                                                                                                                                                                                                                                                                                                                                                                                                                                                                                                                                                                                                                                                                                                                                                                                                                                                                                                                                                                                                                                                                                                              |
| [ ] Externally Illuminated [ ] Non-Illuminated  (1 - 5) Area of Proposed Sign: 422 Square Feet (1,2,4) Building Façade: 123 Linear Feet (1 - 4) Street Frontage: 220 Linear Feet (2 - 5) Height to Top of Sign: 23 / 7 / Feet Clearance to Grade: Feet (5) Distance from all Existing Off-Premise Signs within 600 Feet: Feet                                                                                                                                                                                                                                                                                                                                                                                                                                                                                                                                                                                                                                                                                                                                                                                                                                                                                                                                                                                                                                                                                                                                                                                                                                                                                                                                                                                                                                                                                                                                                                                                                                                                                                                                                                                                  |
| (1-5) Area of Proposed Sign: 422 Square Feet (1,2,4) Building Façade: 123 Linear Feet (1-4) Street Frontage: 270 Linear Feet (2-5) Height to Top of Sign: 23 7 Feet Clearance to Grade: Feet (5) Distance from all Existing Off-Premise Signs within 600 Feet: Feet                                                                                                                                                                                                                                                                                                                                                                                                                                                                                                                                                                                                                                                                                                                                                                                                                                                                                                                                                                                                                                                                                                                                                                                                                                                                                                                                                                                                                                                                                                                                                                                                                                                                                                                                                                                                                                                            |
| (1,2,4) Building Façade: 123 Linear Feet (1-4) Street Frontage: 270 Linear Feet (2-5) Height to Top of Sign: 23/2/Feet Clearance to Grade: Feet (5) Distance from all Existing Off-Premise Signs within 600 Feet: Feet                                                                                                                                                                                                                                                                                                                                                                                                                                                                                                                                                                                                                                                                                                                                                                                                                                                                                                                                                                                                                                                                                                                                                                                                                                                                                                                                                                                                                                                                                                                                                                                                                                                                                                                                                                                                                                                                                                         |
| (1,2,4) Building Façade: 123 Linear Feet (1-4) Street Frontage: 270 Linear Feet (2-5) Height to Top of Sign: 23/2/Feet Clearance to Grade: Feet (5) Distance from all Existing Off-Premise Signs within 600 Feet: Feet                                                                                                                                                                                                                                                                                                                                                                                                                                                                                                                                                                                                                                                                                                                                                                                                                                                                                                                                                                                                                                                                                                                                                                                                                                                                                                                                                                                                                                                                                                                                                                                                                                                                                                                                                                                                                                                                                                         |
| (1 - 4) Street Frontage: Z Z Linear Feet (2 - 5) Height to Top of Sign: 23 / 2 / Feet Clearance to Grade: Feet (5) Distance from all Existing Off-Premise Signs within 600 Feet: Feet                                                                                                                                                                                                                                                                                                                                                                                                                                                                                                                                                                                                                                                                                                                                                                                                                                                                                                                                                                                                                                                                                                                                                                                                                                                                                                                                                                                                                                                                                                                                                                                                                                                                                                                                                                                                                                                                                                                                          |
| (2 - 5) Height to Top of Sign: 23/2/Feet Clearance to Grade: Feet  (5) Distance from all Existing Off-Premise Signs within 600 Feet: Feet                                                                                                                                                                                                                                                                                                                                                                                                                                                                                                                                                                                                                                                                                                                                                                                                                                                                                                                                                                                                                                                                                                                                                                                                                                                                                                                                                                                                                                                                                                                                                                                                                                                                                                                                                                                                                                                                                                                                                                                      |
| (5) Distance from all Existing Off-Premise Signs within 600 Feet: Feet                                                                                                                                                                                                                                                                                                                                                                                                                                                                                                                                                                                                                                                                                                                                                                                                                                                                                                                                                                                                                                                                                                                                                                                                                                                                                                                                                                                                                                                                                                                                                                                                                                                                                                                                                                                                                                                                                                                                                                                                                                                         |
|                                                                                                                                                                                                                                                                                                                                                                                                                                                                                                                                                                                                                                                                                                                                                                                                                                                                                                                                                                                                                                                                                                                                                                                                                                                                                                                                                                                                                                                                                                                                                                                                                                                                                                                                                                                                                                                                                                                                                                                                                                                                                                                                |
| EXISTING SIGNAGE/TYPE:  • FOR OFFICE USE ONLY •                                                                                                                                                                                                                                                                                                                                                                                                                                                                                                                                                                                                                                                                                                                                                                                                                                                                                                                                                                                                                                                                                                                                                                                                                                                                                                                                                                                                                                                                                                                                                                                                                                                                                                                                                                                                                                                                                                                                                                                                                                                                                |
| EXISTING SIGNAGE/TYPE:                                                                                                                                                                                                                                                                                                                                                                                                                                                                                                                                                                                                                                                                                                                                                                                                                                                                                                                                                                                                                                                                                                                                                                                                                                                                                                                                                                                                                                                                                                                                                                                                                                                                                                                                                                                                                                                                                                                                                                                                                                                                                                         |
|                                                                                                                                                                                                                                                                                                                                                                                                                                                                                                                                                                                                                                                                                                                                                                                                                                                                                                                                                                                                                                                                                                                                                                                                                                                                                                                                                                                                                                                                                                                                                                                                                                                                                                                                                                                                                                                                                                                                                                                                                                                                                                                                |
| Reverse Pan Channel Sq. Ft. Signage Allowed on Parcel:                                                                                                                                                                                                                                                                                                                                                                                                                                                                                                                                                                                                                                                                                                                                                                                                                                                                                                                                                                                                                                                                                                                                                                                                                                                                                                                                                                                                                                                                                                                                                                                                                                                                                                                                                                                                                                                                                                                                                                                                                                                                         |
|                                                                                                                                                                                                                                                                                                                                                                                                                                                                                                                                                                                                                                                                                                                                                                                                                                                                                                                                                                                                                                                                                                                                                                                                                                                                                                                                                                                                                                                                                                                                                                                                                                                                                                                                                                                                                                                                                                                                                                                                                                                                                                                                |
| <u>DN Wall</u> Sq. Ft. Building <u>246</u> Sq. Ft.                                                                                                                                                                                                                                                                                                                                                                                                                                                                                                                                                                                                                                                                                                                                                                                                                                                                                                                                                                                                                                                                                                                                                                                                                                                                                                                                                                                                                                                                                                                                                                                                                                                                                                                                                                                                                                                                                                                                                                                                                                                                             |
| We to the total and the total  |
| West Elevation Sq. Ft. Free-Standing 555 Sq. Ft.                                                                                                                                                                                                                                                                                                                                                                                                                                                                                                                                                                                                                                                                                                                                                                                                                                                                                                                                                                                                                                                                                                                                                                                                                                                                                                                                                                                                                                                                                                                                                                                                                                                                                                                                                                                                                                                                                                                                                                                                                                                                               |
| Total Existing: Sq. Ft. Total Allowed: 555 Sq. Ft.                                                                                                                                                                                                                                                                                                                                                                                                                                                                                                                                                                                                                                                                                                                                                                                                                                                                                                                                                                                                                                                                                                                                                                                                                                                                                                                                                                                                                                                                                                                                                                                                                                                                                                                                                                                                                                                                                                                                                                                                                                                                             |
| ABCD                                                                                                                                                                                                                                                                                                                                                                                                                                                                                                                                                                                                                                                                                                                                                                                                                                                                                                                                                                                                                                                                                                                                                                                                                                                                                                                                                                                                                                                                                                                                                                                                                                                                                                                                                                                                                                                                                                                                                                                                                                                                                                                           |
| COMMENTS: Tot FRd 135.5                                                                                                                                                                                                                                                                                                                                                                                                                                                                                                                                                                                                                                                                                                                                                                                                                                                                                                                                                                                                                                                                                                                                                                                                                                                                                                                                                                                                                                                                                                                                                                                                                                                                                                                                                                                                                                                                                                                                                                                                                                                                                                        |
|                                                                                                                                                                                                                                                                                                                                                                                                                                                                                                                                                                                                                                                                                                                                                                                                                                                                                                                                                                                                                                                                                                                                                                                                                                                                                                                                                                                                                                                                                                                                                                                                                                                                                                                                                                                                                                                                                                                                                                                                                                                                                                                                |
|                                                                                                                                                                                                                                                                                                                                                                                                                                                                                                                                                                                                                                                                                                                                                                                                                                                                                                                                                                                                                                                                                                                                                                                                                                                                                                                                                                                                                                                                                                                                                                                                                                                                                                                                                                                                                                                                                                                                                                                                                                                                                                                                |
| NOTE: No sign was a seed 200 and a feet A seed to stand the stand of the standard to standard the standard the standard to standard the standard to standard the standard the standard to standard the standard to standard the  |
| NOTE: No sign may exceed 300 square feet. A separate sign clearance is required for each sign. Attach a sketch, to scale, of                                                                                                                                                                                                                                                                                                                                                                                                                                                                                                                                                                                                                                                                                                                                                                                                                                                                                                                                                                                                                                                                                                                                                                                                                                                                                                                                                                                                                                                                                                                                                                                                                                                                                                                                                                                                                                                                                                                                                                                                   |
| proposed and existing signage including types, dimensions and lettering. Attach a plot plan, to scale, showing: abutting streets, alleys,                                                                                                                                                                                                                                                                                                                                                                                                                                                                                                                                                                                                                                                                                                                                                                                                                                                                                                                                                                                                                                                                                                                                                                                                                                                                                                                                                                                                                                                                                                                                                                                                                                                                                                                                                                                                                                                                                                                                                                                      |
| proposed and existing signage including types, dimensions and lettering. Attach a plot plan, to scale, showing: abutting streets, alleys easements, driveways, encroachments, property lines, distances from existing buildings to proposed signs and required setbacks.                                                                                                                                                                                                                                                                                                                                                                                                                                                                                                                                                                                                                                                                                                                                                                                                                                                                                                                                                                                                                                                                                                                                                                                                                                                                                                                                                                                                                                                                                                                                                                                                                                                                                                                                                                                                                                                       |
| proposed and existing signage including types, dimensions and lettering. Attach a plot plan, to scale, showing: abutting streets, alleys,                                                                                                                                                                                                                                                                                                                                                                                                                                                                                                                                                                                                                                                                                                                                                                                                                                                                                                                                                                                                                                                                                                                                                                                                                                                                                                                                                                                                                                                                                                                                                                                                                                                                                                                                                                                                                                                                                                                                                                                      |
| proposed and existing signage including types, dimensions and lettering. Attach a plot plan, to scale, showing: abutting streets, alleys easements, driveways, encroachments, property lines, distances from existing buildings to proposed signs and required setbacks.                                                                                                                                                                                                                                                                                                                                                                                                                                                                                                                                                                                                                                                                                                                                                                                                                                                                                                                                                                                                                                                                                                                                                                                                                                                                                                                                                                                                                                                                                                                                                                                                                                                                                                                                                                                                                                                       |
| proposed and existing signage including types, dimensions and lettering. Attach a plot plan, to scale, showing: abutting streets, alleys, easements, driveways, encroachments, property lines, distances from existing buildings to proposed signs and required setbacks. <b><u>ASEPARATE PERMIT FROM THE BUILDING DEPARTMENT IS ALSO REQUIRED.</u></b>                                                                                                                                                                                                                                                                                                                                                                                                                                                                                                                                                                                                                                                                                                                                                                                                                                                                                                                                                                                                                                                                                                                                                                                                                                                                                                                                                                                                                                                                                                                                                                                                                                                                                                                                                                        |