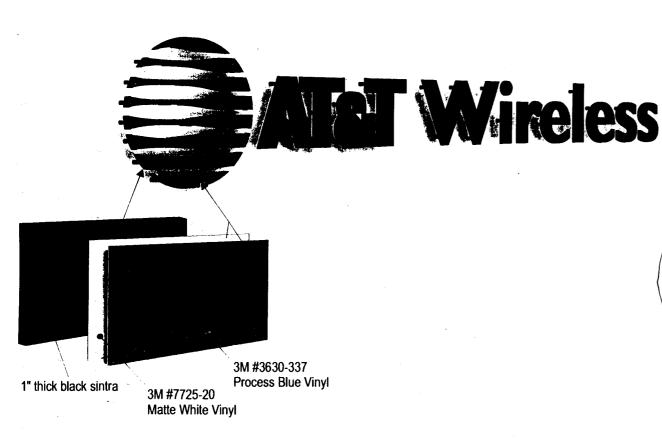

## 16" / 8" Interior Letters

Interior letters with individual globe pieces. Letters and logo to be 1" thick black sintra. Logo to have 3M #7725-20 opaque matte white vinyl laminated with 3M #3630-337 Process Blue vinyl, then applied to first surface of black sintra. Letters & logo to be stud mounted flush to wall.