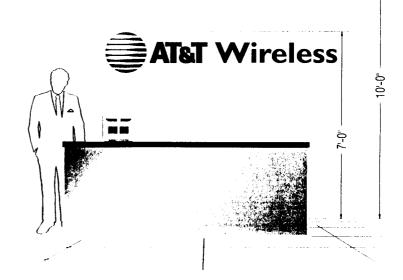

| TAX SCHEDULE 2945 -091-05                                    | 5-010                                                | CONTRACTOR PLATINUM SIGN CO                                        |  |
|--------------------------------------------------------------|------------------------------------------------------|--------------------------------------------------------------------|--|
| BUSINESS NAME ATET (ALICE                                    | 1=1055                                               | LICENSE NO. 20/05 77                                               |  |
| 2.4                                                          | TWI GESO                                             |                                                                    |  |
| 11                                                           | 7                                                    | ADDRESS 2916 U.S. Hwy 6824                                         |  |
|                                                              | nuestors                                             | TELEPHONE NO. 248-9677                                             |  |
| OWNER ADDRESS <u>SAME</u>                                    |                                                      | CONTACT PERSON MAKET IN                                            |  |
| [X] 1. FLUSH WALL 2 So<br>Face change only on items 2, 3 & 4 | quare Feet per Linear                                | Foot of Building Façade                                            |  |
| [ ] 2. ROOF 2 So                                             | 2 Square Feet per Linear Foot of Building Facade     |                                                                    |  |
|                                                              | 2 Traffic Lanes - 0.75 Square Feet x Street Frontage |                                                                    |  |
|                                                              |                                                      | 1.5 Square Feet x Street Frontage                                  |  |
| [ ] <b>4. PROJECTING</b> 0.5                                 | Square Feet per each                                 | Linear Foot of Building Facade                                     |  |
| Existing Externally or Internally Illumina                   | ated - No Change in                                  | Electrical Service [ ] Non-Illuminated                             |  |
| (1 - 4) Area of Proposed Sign: 44.80                         | Square Feet                                          |                                                                    |  |
| (1,2,4) Building Façade: 425 Linear                          | _                                                    |                                                                    |  |
| (1 - 4). Street Frontage: 425 Linear                         |                                                      |                                                                    |  |
|                                                              | A                                                    | ce to Grade: 12-20 Feet                                            |  |
| i i i i i i i i i i i i i i i i i i i                        | cicaran                                              | rect to Grade. <u>12-20</u> rect                                   |  |
|                                                              |                                                      |                                                                    |  |
|                                                              |                                                      |                                                                    |  |
| EXISTING SIGNAGE/TYPE:                                       |                                                      | ● FOR OFFICE USE ONLY ●                                            |  |
|                                                              |                                                      | (1)                                                                |  |
| THE DILTINING                                                | Sq                                                   | Ft.   Signage Allowed on Parcel:                                   |  |
|                                                              | Sc                                                   | Building Sq. Ft.                                                   |  |
|                                                              |                                                      | Dunding y Sq. 1.                                                   |  |
|                                                              | Sc                                                   | 1. Ft. Free-Standing Sq. Ft.                                       |  |
|                                                              |                                                      | $\mathcal{K}^{0}/\alpha \mathcal{I}$                               |  |
| Total Existing                                               | g: So                                                | Total Allowed: Sq. Ft.                                             |  |
| COMMENTS: WE ARE                                             | ReplACING                                            | THE ATET Face                                                      |  |
| WITH A NEW                                                   | ATETY                                                | are:                                                               |  |
|                                                              | · · · · · · · · · · · · · · · · · · ·                |                                                                    |  |
|                                                              |                                                      | is required for each sign. Attach a sketch, to scale, of proposed  |  |
| and existing signage including types, dimensions             | and lettering. Attach a                              | plot plan, to scale, showing: abutting streets, alleys, easements, |  |
| be manufactured such that po guy wires, braces               |                                                      | dings to proposed signs and required setbacks. Roof signs shall    |  |
| the management such that to guy whest, oraces                | or supports shall be v                               | 151016.                                                            |  |
| I hereby attest that the information on this form            | and the attached sketc                               | thes are true and accurate.                                        |  |
| // /X \                                                      |                                                      | $1 \wedge 1$                                                       |  |
|                                                              | <u> </u>                                             | htere between aboling                                              |  |
| - Marin Suns                                                 | (//                                                  | WYUUNUUC 923/0/                                                    |  |
| Applicant's Signa <del>tu</del> re                           | Date /                                               | Community Development Approval Date                                |  |
| (White: Community Development)                               | (Canary: 1                                           | Applicant) (Pink: Code Enforcement)                                |  |