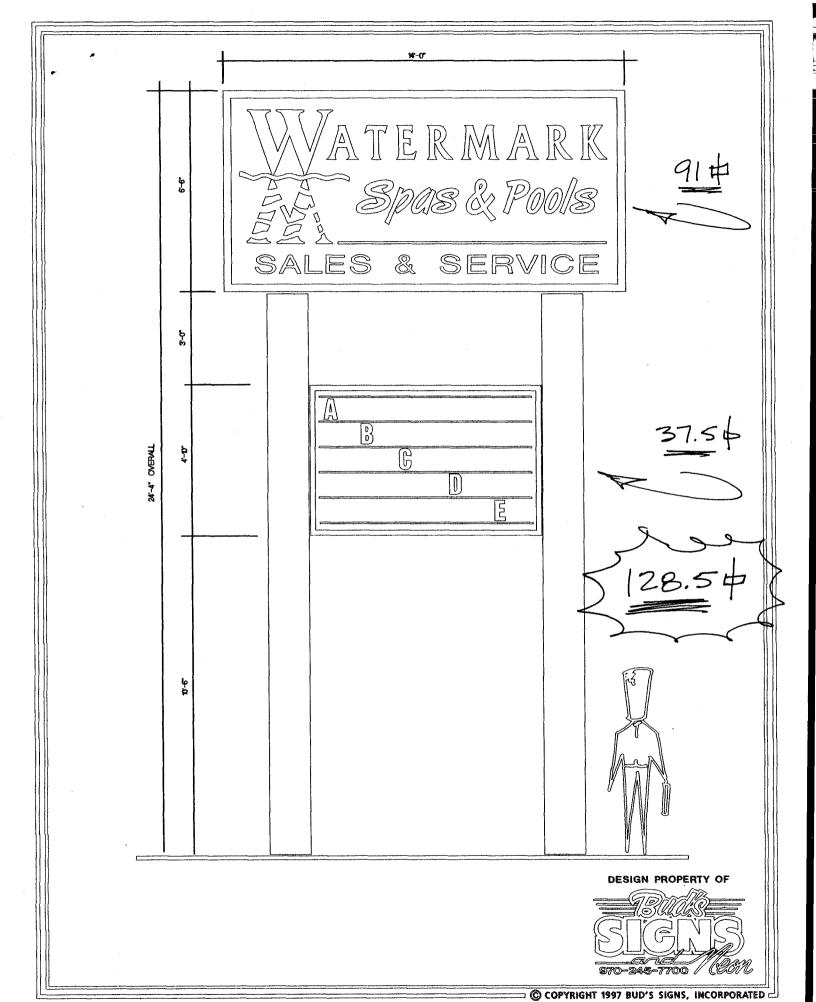

## Sign Clearance

Community Development Department 250 North 5<sup>th</sup> Street Grand Junction CO 81501 (970) 244-1430

Clearance No. 8/6,00,
Date Submitted 8/3/0,
Fee \$ 25.00
Zone C-2

| TAX SCHEDULE 2945-094-00-140                                                                                                                                                                                                                                                                                                                                                                                                                                            | CONTRA                 | CTOR BUO'S SIGNS                           |
|-------------------------------------------------------------------------------------------------------------------------------------------------------------------------------------------------------------------------------------------------------------------------------------------------------------------------------------------------------------------------------------------------------------------------------------------------------------------------|------------------------|--------------------------------------------|
| BUSINESS NAME WATER MANK POOKS                                                                                                                                                                                                                                                                                                                                                                                                                                          | LICENSE NO. 20/0087    |                                            |
| STREET ADDRESS 2491 Hwy 6\$50                                                                                                                                                                                                                                                                                                                                                                                                                                           | ADDRESS 1055 UTE       |                                            |
| PROPERTY OWNER HANK DNAKE                                                                                                                                                                                                                                                                                                                                                                                                                                               | TELEPHONE NO. 243-7700 |                                            |
| OWNER ADDRESS SAME                                                                                                                                                                                                                                                                                                                                                                                                                                                      | CONTACT PERSON Buo     |                                            |
|                                                                                                                                                                                                                                                                                                                                                                                                                                                                         |                        |                                            |
| [ ] 1. FLUSH WALL 2 Square Feet per Linear Foot of Building Facade [ ] 2. ROOF 2 Square Feet per Linear Foot of Building Facade 2 Square Feet per Linear Foot of Building Facade 2 Traffic Lanes - 0.75 Square Feet x Street Frontage                                                                                                                                                                                                                                   |                        |                                            |
| 4 or more Traffic Lanes - 1.5 Square Feet x Street Frontage                                                                                                                                                                                                                                                                                                                                                                                                             |                        |                                            |
| [ ] 4. PROJECTING  0.5 Square Feet per each Linear Foot of Building Facade                                                                                                                                                                                                                                                                                                                                                                                              |                        |                                            |
| [ ] 5. OFF-PREMISE See #3 Spacing Requirements; Not > 300 Square Feet or < 15 Square Feet                                                                                                                                                                                                                                                                                                                                                                               |                        |                                            |
| [ ] Externally Illuminated Internally Illumina                                                                                                                                                                                                                                                                                                                                                                                                                          | ited                   | [ ] Non-Illuminated                        |
| (1 - 5) Area of Proposed Sign: 28.5 Square Feet                                                                                                                                                                                                                                                                                                                                                                                                                         |                        |                                            |
| (1,2,4) Building Façade: 75 Linear Feet                                                                                                                                                                                                                                                                                                                                                                                                                                 |                        |                                            |
| (1 - 4). Street Frontage: 120 Linear Feet                                                                                                                                                                                                                                                                                                                                                                                                                               |                        |                                            |
| (2-5) Height to Top of Sign: 24-4Feet Clearance to Grade: 10 Feet                                                                                                                                                                                                                                                                                                                                                                                                       |                        |                                            |
| (5) Distance from all Existing Off-Premise Signs within 600 Feet: Feet                                                                                                                                                                                                                                                                                                                                                                                                  |                        |                                            |
|                                                                                                                                                                                                                                                                                                                                                                                                                                                                         |                        |                                            |
| EVICTING CIONAGE/TVDE.                                                                                                                                                                                                                                                                                                                                                                                                                                                  |                        | A FOR OFFICE USE ONLY                      |
| EXISTING SIGNAGE/TYPE:                                                                                                                                                                                                                                                                                                                                                                                                                                                  |                        | ● FOR OFFICE USE ONLY ●                    |
| S                                                                                                                                                                                                                                                                                                                                                                                                                                                                       | q. Ft.                 | Signage Allowed on Parcel:                 |
| S                                                                                                                                                                                                                                                                                                                                                                                                                                                                       | q. Ft.                 | Building 150 Sq. Ft.                       |
| S                                                                                                                                                                                                                                                                                                                                                                                                                                                                       | q. Ft.                 | Free-Standing 170 Sq. Ft.                  |
| Total Existing:                                                                                                                                                                                                                                                                                                                                                                                                                                                         | q. Ft.                 | Total Allowed: 180 Sq. Ft.                 |
| COMMENTS: EXISTING FREESTANDING SION IN BE<br>REMOVED, NEW ONE GOING IN SAME LOCATION                                                                                                                                                                                                                                                                                                                                                                                   |                        |                                            |
| MEMONEO, NEW ONE GOING IN SAME LOCATION                                                                                                                                                                                                                                                                                                                                                                                                                                 |                        |                                            |
| NOTE: No sign may exceed 300 square feet. A separate sign clearance is required for each sign. Attach a sketch, to scale, of proposed and existing signage including types, dimensions and lettering. Attach a plot plan, to scale, showing: abutting streets, alleys, easements, driveways, encroachments, property lines, distances from existing buildings to proposed signs and required setbacks. A SEPARATE PERMIT FROM THE BUILDING DEPARTMENT IS ALSO REQUIRED. |                        |                                            |
| I hereby attest that the information on this form and the attached sketches are true and accurate.                                                                                                                                                                                                                                                                                                                                                                      |                        |                                            |
| 1919 11-29-01 N Serstunderger 9/05/01                                                                                                                                                                                                                                                                                                                                                                                                                                   |                        |                                            |
| Applicant's Signature Date Community Development Approval Date                                                                                                                                                                                                                                                                                                                                                                                                          |                        |                                            |
| (White: Community Development) (Canary: Applicant)                                                                                                                                                                                                                                                                                                                                                                                                                      | (Pink: Bu              | ilding Dept) (Goldenrod: Code Enforcement) |