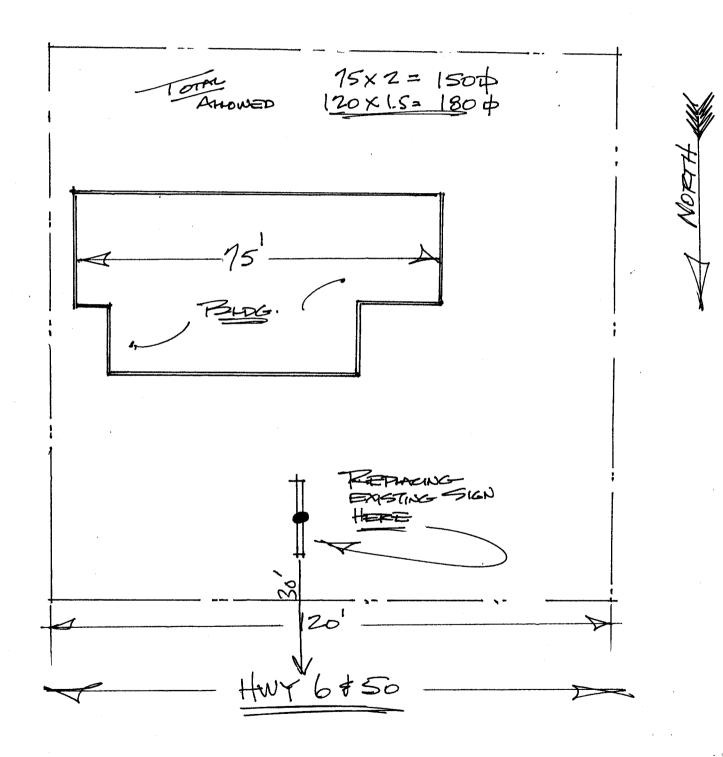

## Sign Clearance

Community Development Department 250 North 5<sup>th</sup> Street Grand Junction CO 81501 (970) 244-1430

Clearance No. 8/6,00,
Date Submitted 8/3/0,
Fee \$ 25.00
Zone C-2

| TAX SCHEDULE 2945-094-00-140                                                                                                                                                                                                                                                                                                                                                                                                                                            | CONTRA                 | CTOR BUO'S SIGNS                           |
|-------------------------------------------------------------------------------------------------------------------------------------------------------------------------------------------------------------------------------------------------------------------------------------------------------------------------------------------------------------------------------------------------------------------------------------------------------------------------|------------------------|--------------------------------------------|
| BUSINESS NAME WATER MANK POOKS                                                                                                                                                                                                                                                                                                                                                                                                                                          | LICENSE NO. 20/0087    |                                            |
| STREET ADDRESS 2491 Hwy 6\$50                                                                                                                                                                                                                                                                                                                                                                                                                                           | ADDRESS 1055 UTE       |                                            |
| PROPERTY OWNER HANK DNAKE                                                                                                                                                                                                                                                                                                                                                                                                                                               | TELEPHONE NO. 243-7700 |                                            |
| OWNER ADDRESS SAME                                                                                                                                                                                                                                                                                                                                                                                                                                                      | CONTACT PERSON Buo     |                                            |
|                                                                                                                                                                                                                                                                                                                                                                                                                                                                         |                        |                                            |
| [ ] 1. FLUSH WALL 2 Square Feet per Linear Foot of Building Facade [ ] 2. ROOF 2 Square Feet per Linear Foot of Building Facade 2 Square Feet per Linear Foot of Building Facade 2 Traffic Lanes - 0.75 Square Feet x Street Frontage                                                                                                                                                                                                                                   |                        |                                            |
| 4 or more Traffic Lanes - 1.5 Square Feet x Street Frontage                                                                                                                                                                                                                                                                                                                                                                                                             |                        |                                            |
| [ ] 4. PROJECTING  0.5 Square Feet per each Linear Foot of Building Facade                                                                                                                                                                                                                                                                                                                                                                                              |                        |                                            |
| [ ] 5. OFF-PREMISE See #3 Spacing Requirements; Not > 300 Square Feet or < 15 Square Feet                                                                                                                                                                                                                                                                                                                                                                               |                        |                                            |
| [ ] Externally Illuminated Internally Illumina                                                                                                                                                                                                                                                                                                                                                                                                                          | ited                   | [ ] Non-Illuminated                        |
| (1 - 5) Area of Proposed Sign: 28.5 Square Feet                                                                                                                                                                                                                                                                                                                                                                                                                         |                        |                                            |
| (1,2,4) Building Façade: 75 Linear Feet                                                                                                                                                                                                                                                                                                                                                                                                                                 |                        |                                            |
| (1 - 4). Street Frontage: 120 Linear Feet                                                                                                                                                                                                                                                                                                                                                                                                                               |                        |                                            |
| (2-5) Height to Top of Sign: 24-4Feet Clearance to Grade: 10 Feet                                                                                                                                                                                                                                                                                                                                                                                                       |                        |                                            |
| (5) Distance from all Existing Off-Premise Signs within 600 Feet: Feet                                                                                                                                                                                                                                                                                                                                                                                                  |                        |                                            |
|                                                                                                                                                                                                                                                                                                                                                                                                                                                                         |                        |                                            |
| EVICTING CIONAGE/TVDE.                                                                                                                                                                                                                                                                                                                                                                                                                                                  |                        | A FOR OFFICE USE ONLY                      |
| EXISTING SIGNAGE/TYPE:                                                                                                                                                                                                                                                                                                                                                                                                                                                  |                        | ● FOR OFFICE USE ONLY ●                    |
| S                                                                                                                                                                                                                                                                                                                                                                                                                                                                       | q. Ft.                 | Signage Allowed on Parcel:                 |
| S                                                                                                                                                                                                                                                                                                                                                                                                                                                                       | q. Ft.                 | Building 150 Sq. Ft.                       |
| S                                                                                                                                                                                                                                                                                                                                                                                                                                                                       | q. Ft.                 | Free-Standing 170 Sq. Ft.                  |
| Total Existing:                                                                                                                                                                                                                                                                                                                                                                                                                                                         | q. Ft.                 | Total Allowed: 180 Sq. Ft.                 |
| COMMENTS: EXISTING FREESTANDING SION IN BE<br>REMOVED, NEW ONE GOING IN SAME LOCATION                                                                                                                                                                                                                                                                                                                                                                                   |                        |                                            |
| MEMONEO, NEW ONE GOING IN SAME LOCATION                                                                                                                                                                                                                                                                                                                                                                                                                                 |                        |                                            |
| NOTE: No sign may exceed 300 square feet. A separate sign clearance is required for each sign. Attach a sketch, to scale, of proposed and existing signage including types, dimensions and lettering. Attach a plot plan, to scale, showing: abutting streets, alleys, easements, driveways, encroachments, property lines, distances from existing buildings to proposed signs and required setbacks. A SEPARATE PERMIT FROM THE BUILDING DEPARTMENT IS ALSO REQUIRED. |                        |                                            |
| I hereby attest that the information on this form and the attached sketches are true and accurate.                                                                                                                                                                                                                                                                                                                                                                      |                        |                                            |
| 1919 11-29-01 N Serstunderger 9/05/01                                                                                                                                                                                                                                                                                                                                                                                                                                   |                        |                                            |
| Applicant's Signature Date Community Development Approval Date                                                                                                                                                                                                                                                                                                                                                                                                          |                        |                                            |
| (White: Community Development) (Canary: Applicant)                                                                                                                                                                                                                                                                                                                                                                                                                      | (Pink: Bu              | ilding Dept) (Goldenrod: Code Enforcement) |