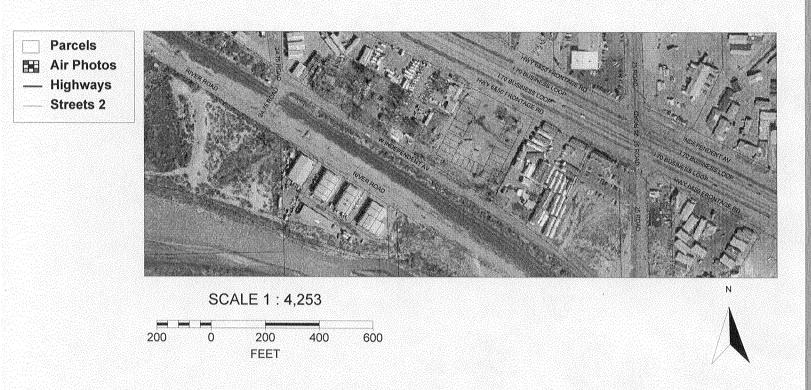

15° + 15° + 15° + 15° + 15° + 15° + 15° + 15° + 15° + 15° + 15° + 15° + 15° + 15° + 15° + 15° + 15° + 15° + 15° + 15° + 15° + 15° + 15° + 15° + 15° + 15° + 15° + 15° + 15° + 15° + 15° + 15° + 15° + 15° + 15° + 15° + 15° + 15° + 15° + 15° + 15° + 15° + 15° + 15° + 15° + 15° + 15° + 15° + 15° + 15° + 15° + 15° + 15° + 15° + 15° + 15° + 15° + 15° + 15° + 15° + 15° + 15° + 15° + 15° + 15° + 15° + 15° + 15° + 15° + 15° + 15° + 15° + 15° + 15° + 15°



E

# City of Grand Junction GIS Map



### Independent AV

D- PANA Comm : 30 f43 Mr. cobbler: 30ft2 Encore: 60 ft2(?) Soubaventures: 30 ff? Est. Total 200 fi2 Murphy + Assoc: 30 ft ??) Hwy 6850 allowance Bldg 480ft<sup>2</sup> Free 420HZ TOTAL 480 Ft 2

280 ft street frontage

Hwy 6& SD

#### **Parcel Search**



# City of Grand Junction GIS Map