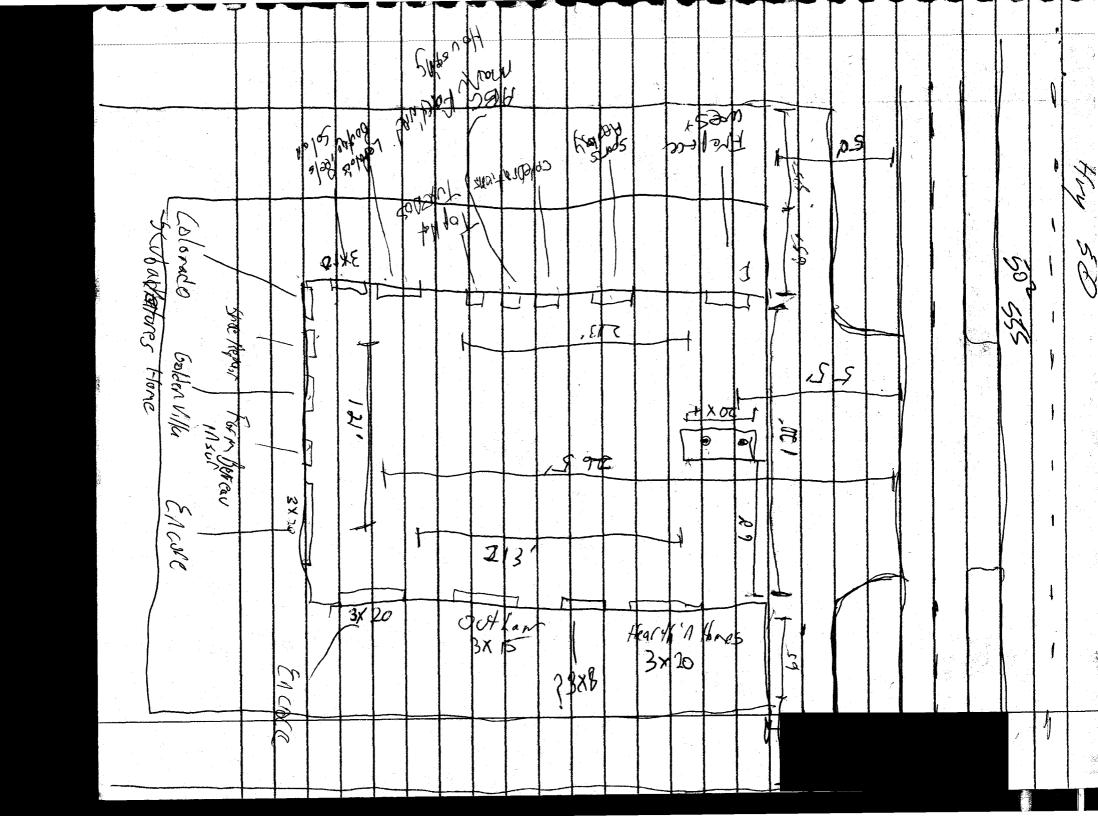

### Independent AV

D- PANA Comm : 30 f43 Mr. cobbler: 30ft2 Encore: 60 ft2(?) Soubaventures: 30 ff? Est. Total 200 fi2 Murphy + Assoc: 30 ft ??) Hwy 6850 allowance Bldg 480ft<sup>2</sup> Free 420HZ TOTAL 480 Ft 2

280 ft street frontage

Hwy 6& SD