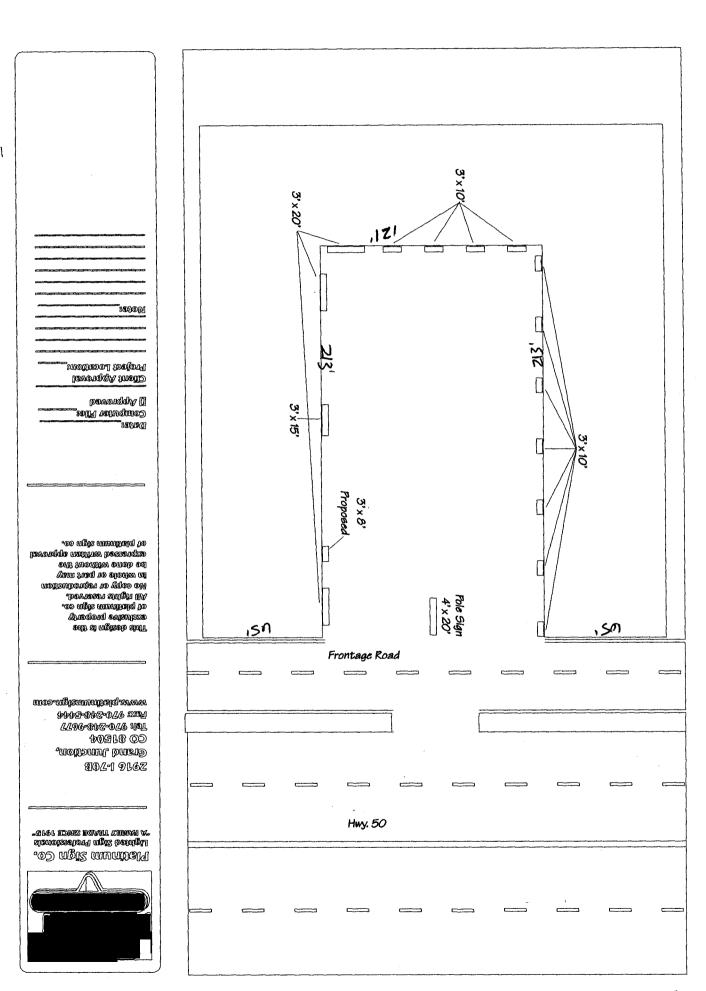

# 95° + 15° + 15° + 15° + 15° + 15° + 15° + 15° + 15° + 15° + 15° + 15° + 15° + 15° + 15° + 15° + 15° + 15° + 15° + 15° + 15° + 15° + 15° + 15° + 15° + 15° + 15° + 15° + 15° + 15° + 15° + 15° + 15° + 15° + 15° + 15° + 15° + 15° + 15° + 15° + 15° + 15° + 15° + 15° + 15° + 15° + 15° + 15° + 15° + 15° + 15° + 15° + 15° + 15° + 15° + 15° + 15° + 15° + 15° + 15° + 15° + 15° + 15° + 15° + 15° + 15° + 15° + 15° + 15° + 15° + 15° + 15° + 15° + 15° + 15° + 15° + 15° + 15° + 15° + 15° + 15° + 15° + 15° + 15° + 15° + 15° + 15° + 15° + 15° + 15° + 15° + 15° + 15° + 15° + 15° + 15° + 15° + 15° + 15° + 15° + 15° + 15° + 15° + 15° + 15° + 15° + 15° + 15° + 15° + 15° + 15° + 15° + 15° + 15° + 15° + 15° + 15° + 15° + 15° + 15° + 15° + 15° + 15° + 15° + 15° + 15° + 15° + 15° + 15° + 15° + 15° + 15° + 15° + 15° + 15° + 15° + 15° + 15° + 15° + 15° + 15° + 15° + 15° + 15° + 15° + 15° + 15° + 15° + 15° + 15° + 15° + 15° + 15° + 15° + 15° + 15° + 15° + 15° + 15° + 15° + 15° + 15° + 15° + 15° + 15° + 15° + 15° + 15° + 15° + 15° + 15° + 15° + 15° + 15° + 15° + 15° + 15° + 15° + 15° + 15° + 15° + 15° + 15° + 15° + 15° + 15° + 15° + 15° + 15° + 15° + 15° + 15° + 15° + 15° + 15° + 15° + 15° + 15° + 15° + 15° + 15° + 15° + 15° + 15° + 15° + 15° + 15° + 15° + 15° + 15° + 15° + 15° + 15° + 15° + 15° + 15° + 15° + 15° + 15° + 15° + 15° + 15° + 15° + 15° + 15° + 15° + 15° + 15° + 15° + 15° + 15° + 15° + 15° + 15° + 15° + 15° + 15° + 15° + 15° + 15° + 15° + 15° + 15° + 15° + 15° + 15° + 15° + 15° + 15° + 15° + 15° + 15° + 15° + 15° + 15° + 15° + 15° + 15° + 15° + 15° + 15° + 15° + 15° + 15° + 15° + 15° + 15° + 15° + 15° + 15° + 15° + 15° + 15° + 15° + 15° + 15° + 15° + 15° + 15° + 15° + 15° + 15° + 15° + 15° + 15° + 15° + 15° + 15° + 15° + 15° + 15° + 15° + 15° + 15° + 15° + 15° + 15° + 15° + 15° + 15° + 15° + 15° + 15° + 15° + 15° + 15° + 15° + 15° + 15° + 15° + 15° + 15° + 15° + 15° + 15° + 15° + 15° + 15° + 15° + 15° + 15° + 15° + 15° + 15° + 15° + 15° + 15° + 15° + 15° + 15° + 15° + 15° + 15° + 15° + 15° + 15° + 15° + 15° + 15° + 15° + 15°

### Independent AV

D- PANA Comm : 30 f43 Mr. cobbler: 30ft2 Encore: 60 ft2(?) Soubaventures: 30 ff? Est. Total 200 fi2 Murphy + Assoc: 30 ft ??) Hwy 6850 allowance Bldg 480ft<sup>2</sup> Free 420HZ TOTAL 480 Ft 2

280 ft street frontage

Hwy 6& SD