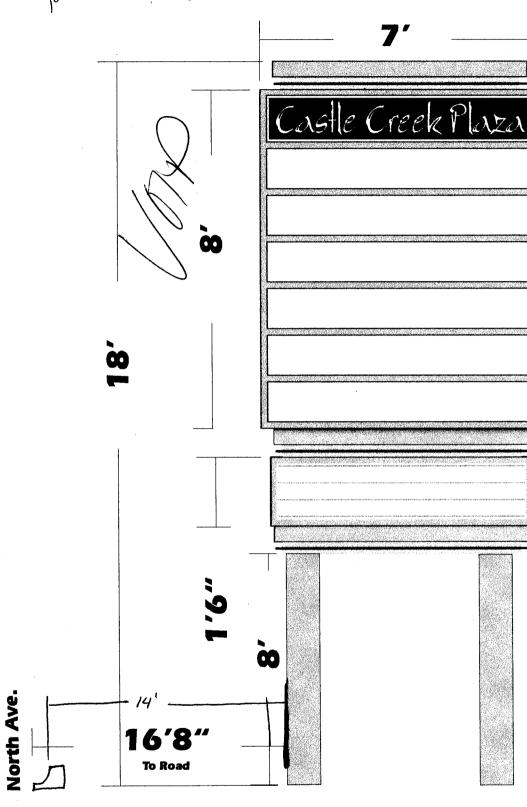

## SIGN CLEARANCE

Community Development Department 250 North 5<sup>th</sup> Street Grand Junction CO 81501 (970) 244-1430

Clearance No. 785004Date Submitted 2-1-01Fee \$ 25.07Zone C-1

| TAX SCHEDULE 2945-124-10-033  BUSINESS NAME Cache Creek Plaza  STREET ADDRESS 25-00 Porth Ave.  PROPERTY OWNER Bob Loveless  OWNER ADDRESS                                                                                                                                                                                                                                                                                                                                                                                                                                  | CONTRACTOR Platinum Sigh (Que LICENSE NO. 2200 696)  ADDRESS 29/6 Hwy 6+24 (T-70B)  TELEPHONE NO. 2 8 9 16 77  CONTACT PERSON DOED 1) |  |
|-----------------------------------------------------------------------------------------------------------------------------------------------------------------------------------------------------------------------------------------------------------------------------------------------------------------------------------------------------------------------------------------------------------------------------------------------------------------------------------------------------------------------------------------------------------------------------|---------------------------------------------------------------------------------------------------------------------------------------|--|
| [ ] 1. FLUSH WALL 2 Square Feet per Linear Foot of Building Facade 2 Square Feet per Linear Foot of Building Facade 2 Square Feet per Linear Foot of Building Facade 2 Traffic Lanes - 0.75 Square Feet x Street Frontage 4 or more Traffic Lanes - 1.5 Square Feet x Street Frontage 5 OFF-PREMISE 5 OFF-PREMISE 5 See #3 Spacing Requirements; Not > 300 Square Feet or < 15 Square Feet                                                                                                                                                                                  |                                                                                                                                       |  |
| [ ] Externally Illuminated X ] Internally Illumin                                                                                                                                                                                                                                                                                                                                                                                                                                                                                                                           | nated [ ] Non-Illuminated                                                                                                             |  |
| (1 - 5) Area of Proposed Sign: Square Feet (1,2,4) Building Façade: Linear Feet ? 88 (1 - 4) Street Frontage: Linear Feet ? /06 L (2 - 5) Height to Top of Sign: /8 Feet Cleara (5) Distance from all Existing Off-Premise Signs within 600                                                                                                                                                                                                                                                                                                                                 | Abrth ave  ance to Grade: Feet  Feet: Feet                                                                                            |  |
|                                                                                                                                                                                                                                                                                                                                                                                                                                                                                                                                                                             |                                                                                                                                       |  |
| EXISTING SIGNAGE/TYPE:                                                                                                                                                                                                                                                                                                                                                                                                                                                                                                                                                      | ● FOR OFFICE USE ONLY ●                                                                                                               |  |
|                                                                                                                                                                                                                                                                                                                                                                                                                                                                                                                                                                             | Sq. Ft.  Sq. Ft.  Building 176 Sq. Ft.  Sq. Ft.  Free-Standing 159 Sq. Ft.  Sq. Ft.  Total Allowed: 176 Sq. Ft.                       |  |
| COMMENTS: Going wiff Existing Pokes                                                                                                                                                                                                                                                                                                                                                                                                                                                                                                                                         |                                                                                                                                       |  |
| NOTE: No sign may exceed 300 square feet. A separate sign clearance is required for each sign. Attach a sketch, to scale, of proposed and existing signage including types, dimensions and lettering. Attach a plot plan, to scale, showing: abutting streets, alleys, easements, driveways, encroachments, property lines, distances from existing buildings to proposed signs and required setbacks. A SEPARATE PERMIT FROM THE BUILDING DEPARTMENT IS ALSO REQUIRED.  I hereby attest that the information on this form and the attached sketches are true and accurate. |                                                                                                                                       |  |
| al de Menteutserals 2/1/21                                                                                                                                                                                                                                                                                                                                                                                                                                                                                                                                                  |                                                                                                                                       |  |
| Applicant's Signature Date                                                                                                                                                                                                                                                                                                                                                                                                                                                                                                                                                  | Community Development Approval, Date                                                                                                  |  |
| (White: Community Development) (Canary: Applicant)                                                                                                                                                                                                                                                                                                                                                                                                                                                                                                                          | (Pink: Building Dept) (Goldenrold: Code Enforcement)                                                                                  |  |

to street NORTH AVE. 110' 16'8' 24' 10' Platinum Sign Co. Lighted Sign Professionals TA FAMILY TRADE SINCE 1715 12" 2500 NORTH *2*916 I-70B Grand Junetion, CO 81504 Tal: 970-248-9677 F553: 97/0-248-5444 www.platinumeign.com This decign is the exclusive property of pistincum eign co.
All rights reserved.
He capy or reproduction in which or part many be demo without the 25TH STREET 165' or hypogumus spilu co-asidrasis on angular adduces. Date: Computer Files [] Approvoid Chant Approval Project Locations Noode