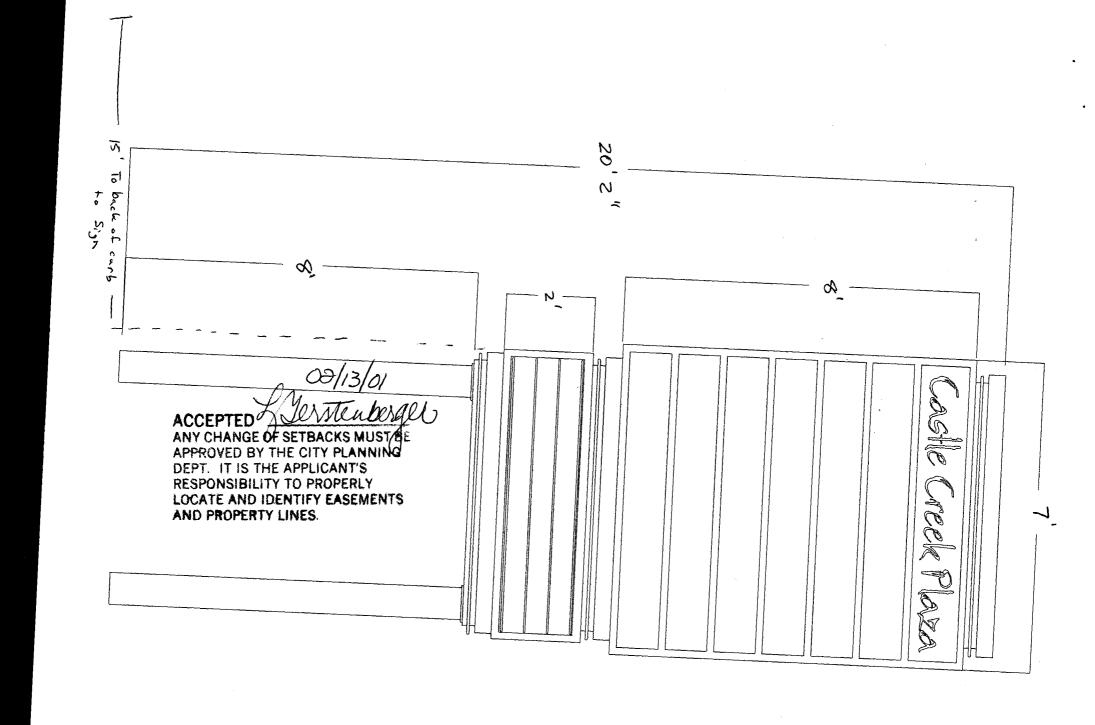

## SIGN CLEARANCE

Community Development Department 250 North 5<sup>th</sup> Street Grand Junction CO 81501 (970) 244-1430

Clearance No. 785004Date Submitted 2-1-01Fee \$ 25.07Zone C-1

| TAX SCHEDULE 2945-124-10-033  BUSINESS NAME Cache Creek Plaza  STREET ADDRESS 25-00 Porth Ave.  PROPERTY OWNER Bob Loveless  OWNER ADDRESS                                                                                                                                                                                                                                                                                                                                                                                                                                  | CONTRACTOR Platinum Sigh (Que LICENSE NO. 2200 696)  ADDRESS 29/6 Hwy 6+24 (T-70B)  TELEPHONE NO. 2 8 9 16 77  CONTACT PERSON DOED 1) |  |
|-----------------------------------------------------------------------------------------------------------------------------------------------------------------------------------------------------------------------------------------------------------------------------------------------------------------------------------------------------------------------------------------------------------------------------------------------------------------------------------------------------------------------------------------------------------------------------|---------------------------------------------------------------------------------------------------------------------------------------|--|
| [ ] 1. FLUSH WALL 2 Square Feet per Linear Foot of Building Facade 2 Square Feet per Linear Foot of Building Facade 2 Square Feet per Linear Foot of Building Facade 2 Traffic Lanes - 0.75 Square Feet x Street Frontage 4 or more Traffic Lanes - 1.5 Square Feet x Street Frontage 5 OFF-PREMISE 5 OFF-PREMISE 5 See #3 Spacing Requirements; Not > 300 Square Feet or < 15 Square Feet                                                                                                                                                                                  |                                                                                                                                       |  |
| [ ] Externally Illuminated X ] Internally Illumin                                                                                                                                                                                                                                                                                                                                                                                                                                                                                                                           | nated [ ] Non-Illuminated                                                                                                             |  |
| (1 - 5) Area of Proposed Sign: Square Feet (1,2,4) Building Façade: Linear Feet ? 88 (1 - 4) Street Frontage: Linear Feet ? /06 L (2 - 5) Height to Top of Sign: /8 Feet Cleara (5) Distance from all Existing Off-Premise Signs within 600                                                                                                                                                                                                                                                                                                                                 | Abrth ave  ance to Grade: Feet  Feet: Feet                                                                                            |  |
|                                                                                                                                                                                                                                                                                                                                                                                                                                                                                                                                                                             |                                                                                                                                       |  |
| EXISTING SIGNAGE/TYPE:                                                                                                                                                                                                                                                                                                                                                                                                                                                                                                                                                      | ● FOR OFFICE USE ONLY ●                                                                                                               |  |
|                                                                                                                                                                                                                                                                                                                                                                                                                                                                                                                                                                             | Sq. Ft.  Sq. Ft.  Building 176 Sq. Ft.  Sq. Ft.  Free-Standing 159 Sq. Ft.  Sq. Ft.  Total Allowed: 176 Sq. Ft.                       |  |
| COMMENTS: Going wiff Existing Pokes                                                                                                                                                                                                                                                                                                                                                                                                                                                                                                                                         |                                                                                                                                       |  |
| NOTE: No sign may exceed 300 square feet. A separate sign clearance is required for each sign. Attach a sketch, to scale, of proposed and existing signage including types, dimensions and lettering. Attach a plot plan, to scale, showing: abutting streets, alleys, easements, driveways, encroachments, property lines, distances from existing buildings to proposed signs and required setbacks. A SEPARATE PERMIT FROM THE BUILDING DEPARTMENT IS ALSO REQUIRED.  I hereby attest that the information on this form and the attached sketches are true and accurate. |                                                                                                                                       |  |
| al de Menteutserals 2/1/21                                                                                                                                                                                                                                                                                                                                                                                                                                                                                                                                                  |                                                                                                                                       |  |
| Applicant's Signature Date                                                                                                                                                                                                                                                                                                                                                                                                                                                                                                                                                  | Community Development Approval, Date                                                                                                  |  |
| (White: Community Development) (Canary: Applicant)                                                                                                                                                                                                                                                                                                                                                                                                                                                                                                                          | (Pink: Building Dept) (Goldenrold: Code Enforcement)                                                                                  |  |