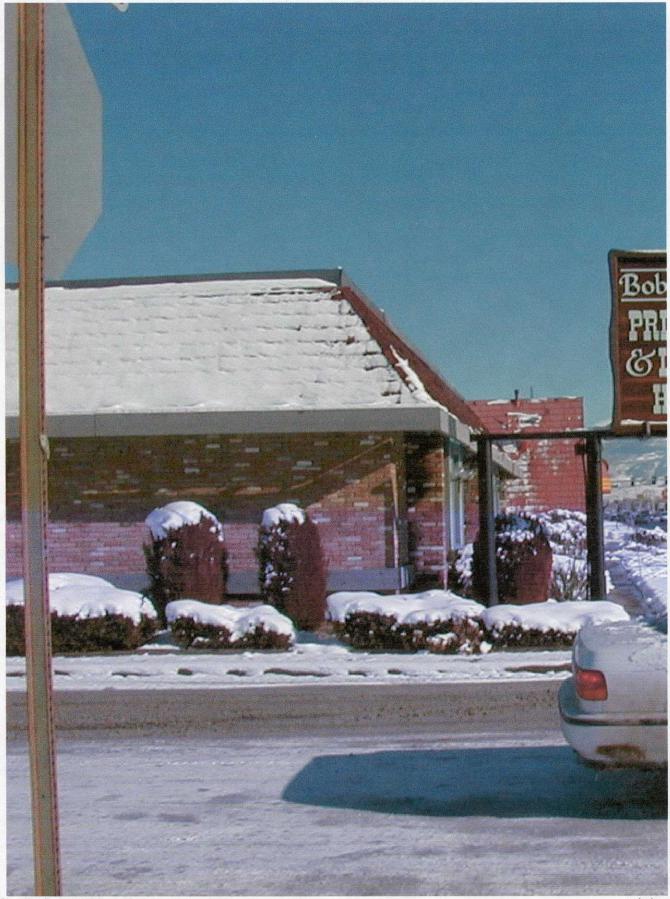

Approved       |   |
| Cilent Approval   |   |
| Project Location: | _ |
|                   |   |
|                   |   |
| Note:             |   |
|                   | _ |
|                   |   |
|                   |   |
|                   |   |
|                   |   |



to street NORTH AVE. 110' 16'8' 24' 10' Platinum Sign Co. Lighted Sign Professionals TA FAMILY TRADE SINCE 1715 12" 2500 NORTH *2*916 I-70B Grand Junetion, CO 81504 Tal: 970-248-9677 F553: 97/0-248-5444 www.platinumeign.com This decign is the exclusive property of pistincum eign co.
All rights reserved.
He capy or reproduction in which or part many be demo without the 25TH STREET 165' or hypogumus spilu co-asidrasis on angular adduces. Date: Computer Files [] Approvoid Chant Approval Project Locations Noode





file://C:\TEMP\bob & jan's 1.jpg

2/1/01

## City of Grand Junction GIS Map









## City of Grand Junction GIS Map