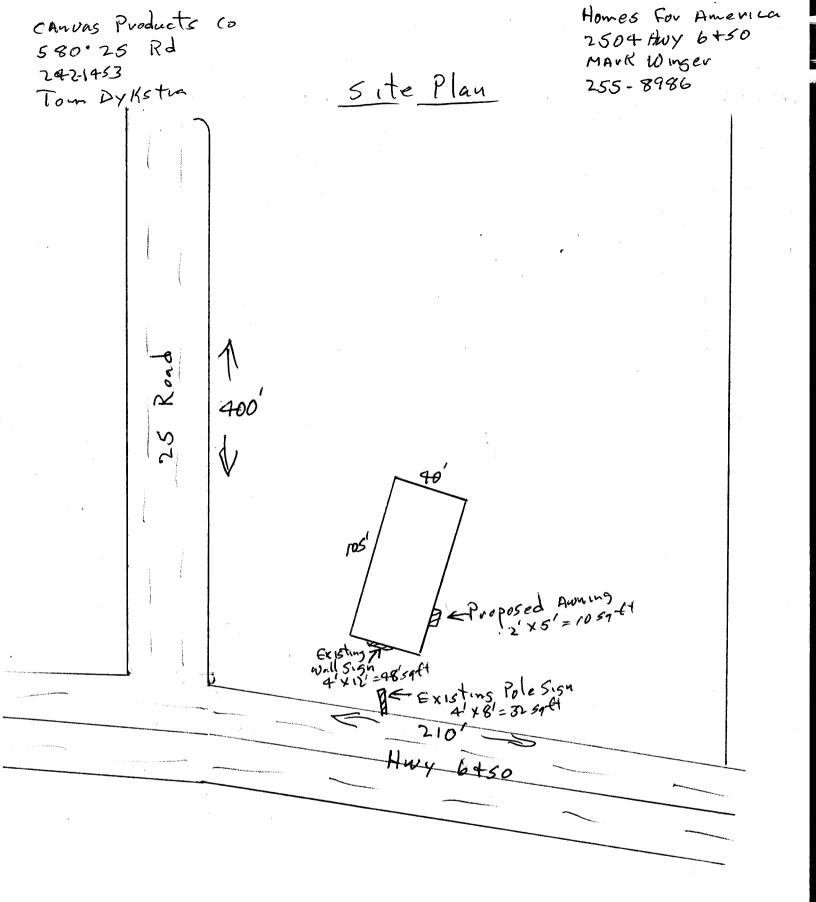

| SIGN CLEARANCE /                                                                                                                                   | Clearance No. NA                                                                                                                                                                                                                                        |
|----------------------------------------------------------------------------------------------------------------------------------------------------|---------------------------------------------------------------------------------------------------------------------------------------------------------------------------------------------------------------------------------------------------------|
| N N                                                                                                                                                | Date Submitted 11-14-2001                                                                                                                                                                                                                               |
| Community Development Department V <sup>X</sup><br>250 North 5 <sup>th</sup> Street                                                                | Fee $\$_{25,00}$<br>Zone $-2$                                                                                                                                                                                                                           |
| Grand Junction CO 81501<br>(970) 244-1430                                                                                                          |                                                                                                                                                                                                                                                         |
| (370) 244-1430                                                                                                                                     |                                                                                                                                                                                                                                                         |
| TAX SCHEDULE 2945-103-00-155 154 CONTR                                                                                                             | RACTOR CANVAS Products CO                                                                                                                                                                                                                               |
| BUSINESS NAME Homes For America LICEN                                                                                                              | SE NO. <u>2010136</u>                                                                                                                                                                                                                                   |
| STREET ADDRESS 2509 Hay 6+50 ADDR<br>PROPERTY OWNER Steve + Bobette MECallum TELEP                                                                 | ESS 580 25 Rd                                                                                                                                                                                                                                           |
|                                                                                                                                                    | ACT PERSON Tom Dykstra                                                                                                                                                                                                                                  |
|                                                                                                                                                    |                                                                                                                                                                                                                                                         |
| [X]1. FLUSH WALL2 Square Feet per Linear Foot of[]2. ROOF2 Square Feet per Linear Foot of                                                          |                                                                                                                                                                                                                                                         |
| [] 3. FREE-STANDING2 Traffic Lanes - 0.75 Square Fee<br>4 or more Traffic Lanes - 1.5 Square Fee                                                   | 0                                                                                                                                                                                                                                                       |
| [ ] 4. PROJECTING 0.5 Square Feet per each Linear I                                                                                                | Foot of Building Facade                                                                                                                                                                                                                                 |
| []       5. OFF-PREMISE       See #3 Spacing Requirements; No                                                                                      | t > 300 Square Feet or $< 15$ Square Feet                                                                                                                                                                                                               |
| [ ] Externally Illuminated [ ] Internally Illuminated                                                                                              | [X] Non-Illuminated                                                                                                                                                                                                                                     |
| (1 - 5) Area of Proposed Sign: 10 Square Feet                                                                                                      |                                                                                                                                                                                                                                                         |
| (1,2,4) Building Façade: <u>105</u> Linear Feet                                                                                                    |                                                                                                                                                                                                                                                         |
| (1 - 4) Street Frontage: 200 210 Linear Feet                                                                                                       |                                                                                                                                                                                                                                                         |
| <ul> <li>(2 - 5) Height to Top of Sign: Feet Clearance to Gr</li> <li>(5) Distance from all Existing Off-Premise Signs within 600 Feet:</li> </ul> | ade: Feet<br>Feet                                                                                                                                                                                                                                       |
|                                                                                                                                                    |                                                                                                                                                                                                                                                         |
| EXISTING SIGNAGE/TYPE:                                                                                                                             | • FOR OFFICE USE ONLY •                                                                                                                                                                                                                                 |
| will Sim Ad                                                                                                                                        |                                                                                                                                                                                                                                                         |
| Wall Sign GS Sq. Ft.                                                                                                                               | Signage Allowed on Parcel:                                                                                                                                                                                                                              |
|                                                                                                                                                    | Signage Allowed on Parcel:<br>Building $\partial O$ Sq. Ft.                                                                                                                                                                                             |
| PoleSign 32 Sq. Ft.                                                                                                                                | Building $\partial O$ Sq. Ft.                                                                                                                                                                                                                           |
| PoleSign 32 Sq. Ft.<br>Sq. Ft.                                                                                                                     | Building $20$ Sq. Ft.<br>Free-Standing $3/5$ Sq. Ft.                                                                                                                                                                                                    |
| PoleSign 32 Sq. Ft.                                                                                                                                | Building $\partial O$ Sq. Ft.                                                                                                                                                                                                                           |
| PoleSign 32 Sq. Ft.<br>Sq. Ft.<br>Total Existing: <u>\$0</u> Sq. Ft.                                                                               | Building $20$ Sq. Ft.<br>Free-Standing $3/5$ Sq. Ft.                                                                                                                                                                                                    |
| PoleSign 32 Sq. Ft.<br>Sq. Ft.                                                                                                                     | Building $20$ Sq. Ft.<br>Free-Standing $3/5$ Sq. Ft.                                                                                                                                                                                                    |
| Pole Sign       32       Sq. Ft.                                                                                                                   | Building <u>20</u> Sq. Ft.<br>Free-Standing <u>315</u> Sq. Ft.<br>Total Allowed: <u>315</u> Sq. Ft.                                                                                                                                                     |
| Pole Sign 32 Sq. Ft.<br>Sq. Ft.<br>Total Existing: <u>SO</u> Sq. Ft.                                                                               | Building       210       Sq. Ft.         Free-Standing       315       Sq. Ft.         Total Allowed:       315       Sq. Ft.         required for each sign. Attach a sketch, to scale, of h a plot plan, to scale, showing: abutting streets, alleys, |