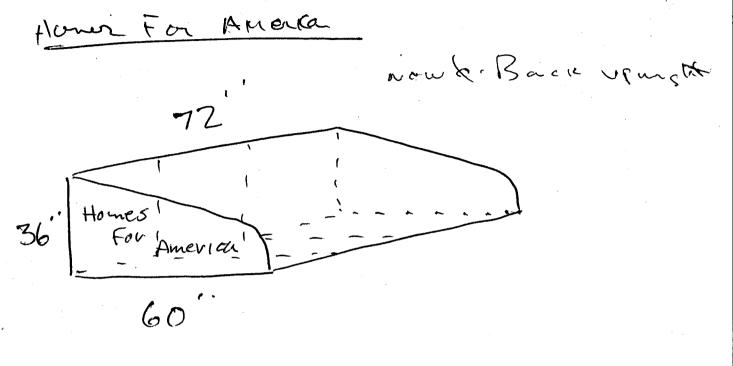

| SIGN CLEARANCE /                                                                                                                                   | Clearance No. NA                                                                                                                                                                                                                                        |
|----------------------------------------------------------------------------------------------------------------------------------------------------|---------------------------------------------------------------------------------------------------------------------------------------------------------------------------------------------------------------------------------------------------------|
| N N                                                                                                                                                | Date Submitted 11-14-2001                                                                                                                                                                                                                               |
| Community Development Department V <sup>X</sup><br>250 North 5 <sup>th</sup> Street                                                                | Fee $\$_{25,00}$<br>Zone $-2$                                                                                                                                                                                                                           |
| Grand Junction CO 81501<br>(970) 244-1430                                                                                                          |                                                                                                                                                                                                                                                         |
| (370) 244-1430                                                                                                                                     |                                                                                                                                                                                                                                                         |
| TAX SCHEDULE 2945-103-00-155 154 CONTR                                                                                                             | RACTOR CANVAS Products CO                                                                                                                                                                                                                               |
| BUSINESS NAME Homes For America LICEN                                                                                                              | SE NO. <u>2010136</u>                                                                                                                                                                                                                                   |
| STREET ADDRESS 2509 Hay 6+50 ADDR<br>PROPERTY OWNER Steve + Bobette MECallum TELEP                                                                 | ESS 580 25 Rd                                                                                                                                                                                                                                           |
|                                                                                                                                                    | ACT PERSON Tom Dykstra                                                                                                                                                                                                                                  |
|                                                                                                                                                    |                                                                                                                                                                                                                                                         |
| [X]1. FLUSH WALL2 Square Feet per Linear Foot of[]2. ROOF2 Square Feet per Linear Foot of                                                          |                                                                                                                                                                                                                                                         |
| [] 3. FREE-STANDING2 Traffic Lanes - 0.75 Square Fee<br>4 or more Traffic Lanes - 1.5 Square Fee                                                   | 0                                                                                                                                                                                                                                                       |
| [ ] 4. PROJECTING 0.5 Square Feet per each Linear I                                                                                                | Foot of Building Facade                                                                                                                                                                                                                                 |
| []       5. OFF-PREMISE       See #3 Spacing Requirements; No                                                                                      | t > 300 Square Feet or $< 15$ Square Feet                                                                                                                                                                                                               |
| [ ] Externally Illuminated [ ] Internally Illuminated                                                                                              | [X] Non-Illuminated                                                                                                                                                                                                                                     |
| (1 - 5) Area of Proposed Sign: 10 Square Feet                                                                                                      |                                                                                                                                                                                                                                                         |
| (1,2,4) Building Façade: <u>105</u> Linear Feet                                                                                                    |                                                                                                                                                                                                                                                         |
| (1 - 4) Street Frontage: 200 210 Linear Feet                                                                                                       |                                                                                                                                                                                                                                                         |
| <ul> <li>(2 - 5) Height to Top of Sign: Feet Clearance to Gr</li> <li>(5) Distance from all Existing Off-Premise Signs within 600 Feet:</li> </ul> | ade: Feet<br>Feet                                                                                                                                                                                                                                       |
|                                                                                                                                                    |                                                                                                                                                                                                                                                         |
| EXISTING SIGNAGE/TYPE:                                                                                                                             | • FOR OFFICE USE ONLY •                                                                                                                                                                                                                                 |
| will Sim Ad                                                                                                                                        |                                                                                                                                                                                                                                                         |
| Wall Sign GS Sq. Ft.                                                                                                                               | Signage Allowed on Parcel:                                                                                                                                                                                                                              |
|                                                                                                                                                    | Signage Allowed on Parcel:<br>Building $\partial O$ Sq. Ft.                                                                                                                                                                                             |
| PoleSign 32 Sq. Ft.                                                                                                                                | Building $\partial O$ Sq. Ft.                                                                                                                                                                                                                           |
| PoleSign 32 Sq. Ft.<br>Sq. Ft.                                                                                                                     | Building $20$ Sq. Ft.<br>Free-Standing $3/5$ Sq. Ft.                                                                                                                                                                                                    |
| PoleSign 32 Sq. Ft.                                                                                                                                | Building $\partial O$ Sq. Ft.                                                                                                                                                                                                                           |
| PoleSign 32 Sq. Ft.<br>Sq. Ft.<br>Total Existing: <u>\$0</u> Sq. Ft.                                                                               | Building $20$ Sq. Ft.<br>Free-Standing $3/5$ Sq. Ft.                                                                                                                                                                                                    |
| PoleSign 32 Sq. Ft.<br>Sq. Ft.                                                                                                                     | Building $20$ Sq. Ft.<br>Free-Standing $3/5$ Sq. Ft.                                                                                                                                                                                                    |
| Pole Sign       32       Sq. Ft.                                                                                                                   | Building <u>20</u> Sq. Ft.<br>Free-Standing <u>315</u> Sq. Ft.<br>Total Allowed: <u>315</u> Sq. Ft.                                                                                                                                                     |
| Pole Sign 32 Sq. Ft.<br>Sq. Ft.<br>Total Existing: <u>SO</u> Sq. Ft.                                                                               | Building       210       Sq. Ft.         Free-Standing       315       Sq. Ft.         Total Allowed:       315       Sq. Ft.         required for each sign. Attach a sketch, to scale, of h a plot plan, to scale, showing: abutting streets, alleys, |