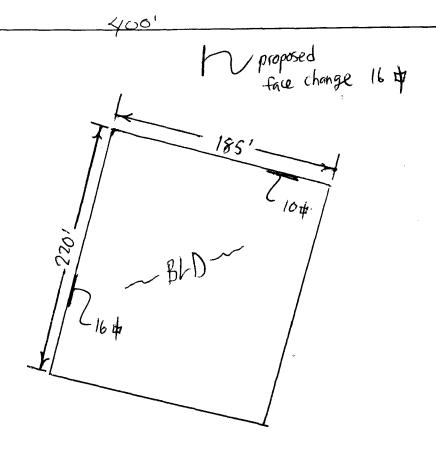

| Phone: (970) 244-1430 FAX (970) 256-4031                                                                                                                                                                                                                                                                                                                                                                                                                                                                                                                                                                                                                                                                                                                                             |                               |  |
|--------------------------------------------------------------------------------------------------------------------------------------------------------------------------------------------------------------------------------------------------------------------------------------------------------------------------------------------------------------------------------------------------------------------------------------------------------------------------------------------------------------------------------------------------------------------------------------------------------------------------------------------------------------------------------------------------------------------------------------------------------------------------------------|-------------------------------|--|
| TAX SCHEDULE 3945-033-15-942 CONTRACTOR BUSINESS NAME ROCKY Mantoin PB5 LICENSE NO. 2010087  STREET ADDRESS 2520 Bichmann ADDRESS 1055 vtc  PROPERTY OWNER OF CONTACT PERSON ETC  [] 1. FLUSH WALL 2 Square Feet per Linear Foot of Building Façade  Face change only on items 2, 3 & 4  [] 2. ROOF 2 Square Feet per Linear Foot of Building Facade  [] 3. FREE-STANDING 2 Traffic Lanes - 0.75 Square Feet x Street Frontage 4 or more Traffic Lanes - 1.5 Square Feet x Street Frontage  4 or more Traffic Lanes - 1.5 Square Feet x Street Frontage  4 or more Traffic Lanes - 1.5 Square Feet x Street Frontage  5.5 Square Feet per each Linear Foot of Building Facade  [] Existing Externally or Internally Illuminated - No Change in Electrical Service [] Non-Illuminated |                               |  |
| (1,2,4) Building Façade: 185 Linear Feet                                                                                                                                                                                                                                                                                                                                                                                                                                                                                                                                                                                                                                                                                                                                             |                               |  |
| (1-4) Street Frontage: $400$ Linear Feet                                                                                                                                                                                                                                                                                                                                                                                                                                                                                                                                                                                                                                                                                                                                             |                               |  |
| (2 - 4) Height to Top of Sign: 7 Feet Clearance to Grade: 5 Feet                                                                                                                                                                                                                                                                                                                                                                                                                                                                                                                                                                                                                                                                                                                     |                               |  |
|                                                                                                                                                                                                                                                                                                                                                                                                                                                                                                                                                                                                                                                                                                                                                                                      |                               |  |
|                                                                                                                                                                                                                                                                                                                                                                                                                                                                                                                                                                                                                                                                                                                                                                                      |                               |  |
| EXISTING SIGNAGE/TYPE:                                                                                                                                                                                                                                                                                                                                                                                                                                                                                                                                                                                                                                                                                                                                                               | ● FOR OFFICE USE ONLY ●       |  |
| Flushwall 16 sq. 1                                                                                                                                                                                                                                                                                                                                                                                                                                                                                                                                                                                                                                                                                                                                                                   | Signage Allowed on Parcel:    |  |
| Flushwall 10 sq.:                                                                                                                                                                                                                                                                                                                                                                                                                                                                                                                                                                                                                                                                                                                                                                    | Ft. Building 370 Sq. Ft.      |  |
| Sq. :                                                                                                                                                                                                                                                                                                                                                                                                                                                                                                                                                                                                                                                                                                                                                                                | Ft. Free-Standing 300 Sq. Ft. |  |
| Total Existing: 20 Sq. Ft. Total Allowed: 310 Sq. Ft.                                                                                                                                                                                                                                                                                                                                                                                                                                                                                                                                                                                                                                                                                                                                |                               |  |
| comments: Sign is face change                                                                                                                                                                                                                                                                                                                                                                                                                                                                                                                                                                                                                                                                                                                                                        | 2 only                        |  |
| <b>NOTE:</b> No sign may exceed 300 square feet. A separate sign permit is required for each sign. Attach a sketch, to scale, of proposed and existing signage including types, dimensions and lettering. Attach a plot plan, to scale, showing: abutting streets, alleys, easements, driveways, encroachments, property lines, distances from existing buildings to proposed signs and required setbacks. Roof signs shall                                                                                                                                                                                                                                                                                                                                                          |                               |  |