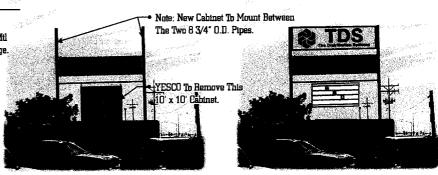

| BUSINESS NAME Tive Distribution Systems LICENSISTREET ADDRESS 2520 Hwy 10 + 50 ADDRESS PROPERTY OWNER GILL Johnson TELEPH                                                                                                                                                                                                                                                                                                                                                                                                          | ACTOR <u>Uesco</u><br>ENO. <u>2010439</u><br>SS <u>2393 F'/z Rd</u><br>ONENO. <u>242-7880</u><br>CT PERSON Ona Griffiths                                                                                                                                                                        |  |  |  |
|------------------------------------------------------------------------------------------------------------------------------------------------------------------------------------------------------------------------------------------------------------------------------------------------------------------------------------------------------------------------------------------------------------------------------------------------------------------------------------------------------------------------------------|-------------------------------------------------------------------------------------------------------------------------------------------------------------------------------------------------------------------------------------------------------------------------------------------------|--|--|--|
| [ ] 1. FLUSH WALL  Face change only on items 2, 3 & 4  [ ] 2. ROOF  2. Square Feet per Linear Foot of Building Facade  2. Square Feet per Linear Foot of Building Facade  3. FREE-STANDING  4. PROJECTING  2. Square Feet per Linear Foot of Building Facade  4. Or more Traffic Lanes - 0.75 Square Feet x Street Frontage  4. Or more Traffic Lanes - 1.5 Square Feet x Street Frontage  9.5 Square Feet per each Linear Foot of Building Facade                                                                                 |                                                                                                                                                                                                                                                                                                 |  |  |  |
| [X] Existing Externally or Internally Illuminated – No Change in Electrical Service [ ] Non-Illuminated                                                                                                                                                                                                                                                                                                                                                                                                                            |                                                                                                                                                                                                                                                                                                 |  |  |  |
| (1-4) Area of Proposed Sign: 90 Square Feet (Main ID Sign) (1,2,4) Building Façade: 201 Linear Feet (1-4) Street Frontage: 310 Linear Feet (2-4) Height to Top of Sign: 30 Feet Clearance to Grade: 12 Feet                                                                                                                                                                                                                                                                                                                        |                                                                                                                                                                                                                                                                                                 |  |  |  |
|                                                                                                                                                                                                                                                                                                                                                                                                                                                                                                                                    |                                                                                                                                                                                                                                                                                                 |  |  |  |
| EXISTING SIGNAGE/TYPE:                                                                                                                                                                                                                                                                                                                                                                                                                                                                                                             | ● FOR OFFICE USE ONLY ●                                                                                                                                                                                                                                                                         |  |  |  |
| EXISTING SIGNAGE/TYPE:  Bridgestone (pole sign) 72 sq. Ft.                                                                                                                                                                                                                                                                                                                                                                                                                                                                         | ● FOR OFFICE USE ONLY ● Signage Allowed on Parcel:                                                                                                                                                                                                                                              |  |  |  |
| 2 1 2 1                                                                                                                                                                                                                                                                                                                                                                                                                                                                                                                            | Signage Allowed on Parcel:                                                                                                                                                                                                                                                                      |  |  |  |
| Bridgestone (pole sign) 72 sq. Ft.  Bandag (Wall sign) 32 sq. Ft.                                                                                                                                                                                                                                                                                                                                                                                                                                                                  | Signage Allowed on Parcel:                                                                                                                                                                                                                                                                      |  |  |  |
| Bridgestone (pole sign) 72 sq. Ft.  Bandag (wall sign) 32 sq. Ft.                                                                                                                                                                                                                                                                                                                                                                                                                                                                  | Signage Allowed on Parcel:  Building 462 Sq. Ft.                                                                                                                                                                                                                                                |  |  |  |
| Bridgestone (pole sign) 72 sq. Ft.  Bandag (wall sign) 32 sq. Ft.  Tire Distribution System (wallsign) 166 sq. Ft.  Total Existing: 270 sq. Ft.  COMMENTS: removing existing Kelly Tires  From Existing Pole Sign  NOTE: No sign may exceed 300 square feet. A separate sign permit is required and existing signage including types, dimensions and lettering. Attach a plot plan                                                                                                                                                 | Signage Allowed on Parcel:  Building 462 Sq. Ft.  Free-Standing 300 Sq. Ft.  Total Allowed: 402 Sq. Ft.  O'X 10' Cabi net  d for each sign. Attach a sketch, to scale, of proposed, to scale, showing: abutting streets, alleys, easements,                                                     |  |  |  |
| Bridgestone (pole sign)  Bandag (wall sign)  The Distribution System (wallsign) 166 sq. Ft.  Total Existing:  COMMENTS: Cempoing existing Kelly Tires  From Existing Pole Sign  NOTE: No sign may exceed 300 square feet. A separate sign permit is required and existing signage including types, dimensions and lettering. Attach a plot plan driveways, encroachments, property lines, distances from existing buildings to plan driveways, encroachments, property lines, distances from existing buildings to plan driveways. | Signage Allowed on Parcel:  Building 462 Sq. Ft.  Free-Standing 300 Sq. Ft.  Total Allowed: 402 Sq. Ft.  LOXIO Cabinet  d for each sign. Attach a sketch, to scale, of proposed, to scale, showing: abutting streets, alleys, easements, proposed signs and required setbacks. Roof signs shall |  |  |  |
| Bridgestone (pole sign) 72 sq. Ft.  Bandag (wall sign) 32 sq. Ft.  Tire Distribution System (wallsign) 166 sq. Ft.  Total Existing: 270 sq. Ft.  COMMENTS: Cemponing existing Kelly Tires  Yom Existing Pole Sign  NOTE: No sign may exceed 300 square feet. A separate sign permit is required and existing signage including types, dimensions and lettering. Attach a plot plan driveways, encroachments, property lines, distances from existing buildings to p                                                                | Signage Allowed on Parcel:  Building 462 Sq. Ft.  Free-Standing 300 Sq. Ft.  Total Allowed: 402 Sq. Ft.  LOXIO Cabinet  d for each sign. Attach a sketch, to scale, of proposed, to scale, showing: abutting streets, alleys, easements, proposed signs and required setbacks. Roof signs shall |  |  |  |

| TAX SCHEDULE 2945-103-00-150 CONTRACTOR UESCO BUSINESS NAME THE DISTRIBUTION SUREMS LICENSE NO. 2010439 STREET ADDRESS 2520 104 (2450 ADDRESS 2393 F/2 Rd PROPERTY OWNER CONTACT PERSON CO |                                                 |  |  |  |
|--------------------------------------------------------------------------------------------------------------------------------------------------------------------------------------------------------------------------------------------------------------------------------------------------------------------------------------------------------------------------------------------------------------------------------------------------------------------------------------------------------------------------------------------------------------------------------------------------------------------------------------------------------------------------------------------------------------------------------------------------------------------------------------------------------------------------------------------------------------------------------------------------------------------------------------------------------------------------------------------------------------------------------------------------------------------------------------------------------------------------------------------------------------------------------------------------------------------------------------------------------------------------------------------------------------------------------------------------------------------------------------------------------------------------------------------------------------------------------------------------------------------------------------------------------------------------------------------------------------------------------------------------------------------------------------------------------------------------------------------------------------------------------------------------------------------------------------------------------------------------------------------------------------------------------------------------------------------------------------------------------------------------------------------------------------------------------------------------------------------------------|-------------------------------------------------|--|--|--|
| Bandag (Wall Sign) 32<br>Tire Distribution System (Wall Sign 1616 sq.                                                                                                                                                                                                                                                                                                                                                                                                                                                                                                                                                                                                                                                                                                                                                                                                                                                                                                                                                                                                                                                                                                                                                                                                                                                                                                                                                                                                                                                                                                                                                                                                                                                                                                                                                                                                                                                                                                                                                                                                                                                          | Ft. Signage Allowed on Parcel:   . Ft. Building |  |  |  |
| COMMENTS: removing Kelly Tires' 10'X10' Cabinet From ENSTING Fole Sign  NOTE: No sign may exceed 300 square feet. A separate sign permit is required for each sign. Attach a sketch, to scale, of proposed and existing signage including types dimensions and lettering. Attach a plot plan to scale, showing: abutting streets, alleys, easements                                                                                                                                                                                                                                                                                                                                                                                                                                                                                                                                                                                                                                                                                                                                                                                                                                                                                                                                                                                                                                                                                                                                                                                                                                                                                                                                                                                                                                                                                                                                                                                                                                                                                                                                                                            |                                                 |  |  |  |