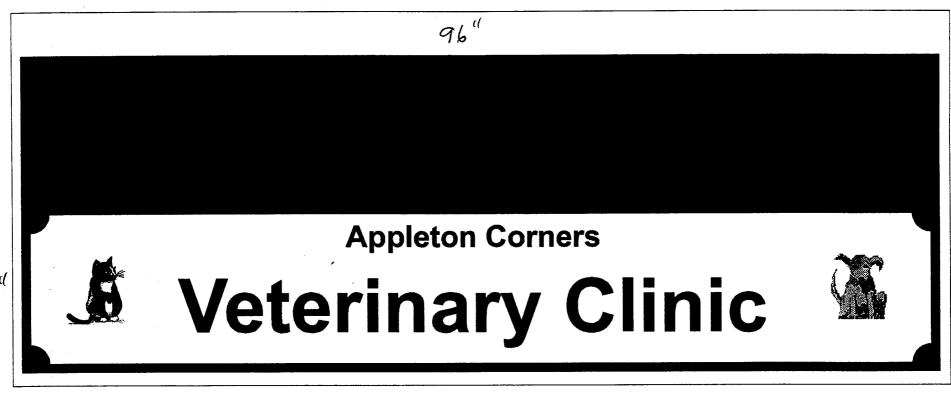

Date 10-15-01
Phone 255-7662
Quote \_\_\_\_\_

|     |            |     | 98"<br>H sp @ | 24.5"   |         |
|-----|------------|-----|---------------|---------|---------|
| 34" | 18" Radius | 16" | offset        | Face    |         |
|     | 26"        | 1   |               | ORGER 4 | d 4 yds |