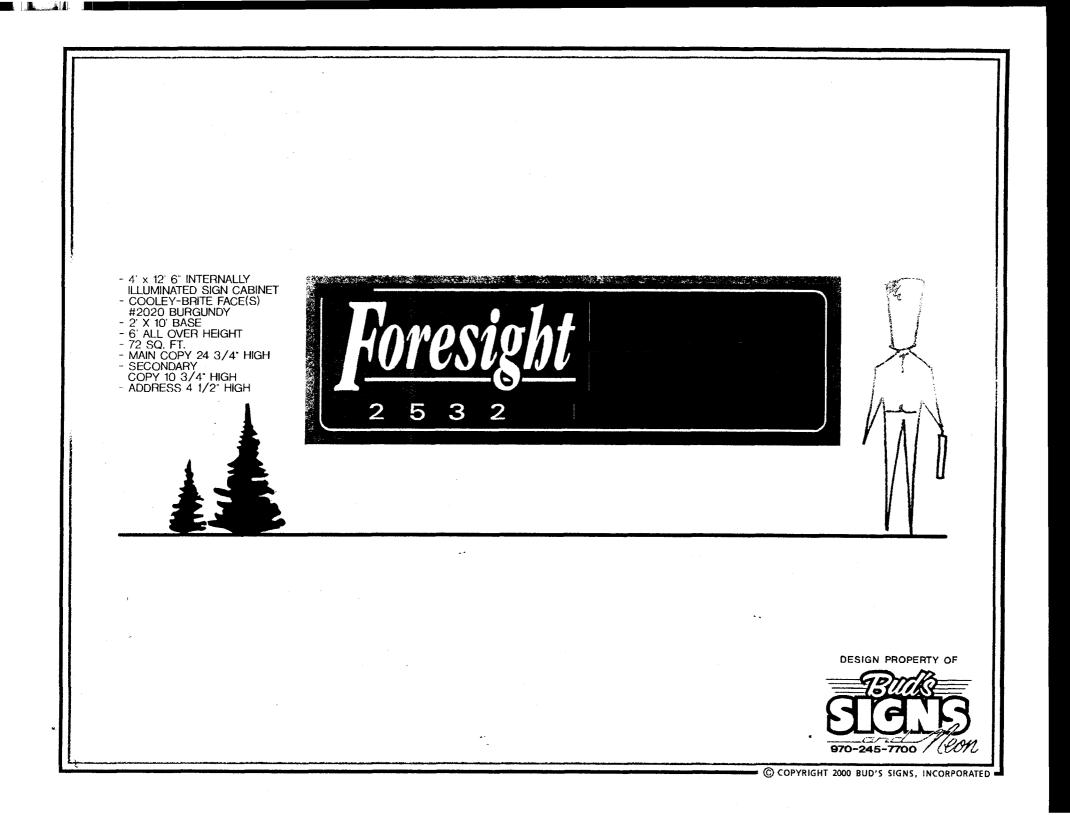

| COLORA VO                                                                                                                                                                                                                                     | SIGN CLEA<br>Community Developmen<br>250 North 5th Street<br>Grand Junction, CO 81<br>(970) 244-1430                                                                                                                                                           | Clearance<br><i>at Department</i> Date Su<br>FEE \$                                                                                                                                                                                                                                                                              |                                                                                                                                                                   | 3-11-004                                                  |
|-----------------------------------------------------------------------------------------------------------------------------------------------------------------------------------------------------------------------------------------------|----------------------------------------------------------------------------------------------------------------------------------------------------------------------------------------------------------------------------------------------------------------|----------------------------------------------------------------------------------------------------------------------------------------------------------------------------------------------------------------------------------------------------------------------------------------------------------------------------------|-------------------------------------------------------------------------------------------------------------------------------------------------------------------|-----------------------------------------------------------|
| • •                                                                                                                                                                                                                                           | ess 2532 Pyttersor<br>INER Pete Miller<br>Ess Sqml<br>HWALL 25                                                                                                                                                                                                 | LICEN     ADDR     TELEF     Gquare Feet per Linear Foot of                                                                                                                                                                                                                                                                      | PHONE NO. 245-77<br>Building Facade                                                                                                                               | 5ighs<br>2000                                             |
| [] 4. PROJ                                                                                                                                                                                                                                    | <b>-STANDING</b> 2 T<br>4 o<br><b>ECTING</b> 0.5                                                                                                                                                                                                               | Square Feet per Linear Foot of<br>Traffic Lanes - 0.75 Square Fe<br>or more Traffic Lanes - 1.5 Sq<br>5 Square Feet per each Linear                                                                                                                                                                                              | et x Street Frontage<br>uare Feet x Street Frontag                                                                                                                | je                                                        |
| [X 3. FREE<br>[] 4. PROJ<br>[] 5. OFF-                                                                                                                                                                                                        | <b>-STANDING</b> 2 T<br>4 o<br><b>ECTING</b> 0.5                                                                                                                                                                                                               | Fraffic Lanes - 0.75 Square Fe<br>or more Traffic Lanes - 1.5 Sq                                                                                                                                                                                                                                                                 | et x Street Frontage<br>uare Feet x Street Frontag<br>Foot of Building Facade<br>ot > 300 Square Feet or                                                          |                                                           |
| [)       3. FREE         []       4. PROJ         []       5. OFF-         []       5. OFF-         (1 - 5)       Area (1,2,4)         (1,2,4)       Buildi         (1 - 4)       Street         (2,4,5)       Heigh         (5)       Distar | <b>E-STANDING</b> 2 T<br>4 o<br><b>ECTING</b> 0.5<br><b>PREMISE</b> See<br><b>nally Illuminated</b><br>of Proposed Sign <u>SO</u><br>ng Facade <u>290</u> Linear<br>Frontage <u>525</u> Linear<br>t to Top of Sign <u>6</u> F<br>ce from all Existing Off-Prem | Traffic Lanes - 0.75 Square Fe<br>or more Traffic Lanes - 1.5 Sq<br>5 Square Feet per each Linear<br>e #3 Spacing Requirements; No<br><u>VInternally Illumir</u><br>Square Feet<br>Feet<br>Feet<br>Feet<br>Feet<br>Clearance to Grade                                                                                            | et x Street Frontage<br>uare Feet x Street Frontag<br>Foot of Building Facade<br>ot > 300 Square Feet or<br>mated<br>Feet<br>Feet                                 | < 15 Square Feet [ ] Non-Illuminated                      |
| [)       3. FREE         []       4. PROJ         []       5. OFF-         []       5. OFF-         (1 - 5)       Area of         (1,2,4)       Buildi         (1 - 4)       Street         (2,4,5)       Heigh                               | <b>E-STANDING</b> 2 T<br>4 o<br><b>ECTING</b> 0.5<br><b>PREMISE</b> See<br><b>nally Illuminated</b><br>of Proposed Sign <u>SO</u><br>ng Facade <u>290</u> Linear<br>Frontage <u>525</u> Linear<br>t to Top of Sign <u>6</u> F<br>ce from all Existing Off-Prem | Traffic Lanes - 0.75 Square Fe<br>or more Traffic Lanes - 1.5 Sq<br>5 Square Feet per each Linear<br>e #3 Spacing Requirements; No<br><u>VInternally Illumin</u><br>Square Feet<br>Feet<br>Feet<br>Feet<br>Feet Clearance to Grade<br>ise Signs within 600 Feet                                                                  | et x Street Frontage<br>uare Feet x Street Frontag<br>Foot of Building Facade<br>ot > 300 Square Feet or<br>mated<br>Feet<br>Feet<br>Feet                         | < 15 Square Feet [] Non-Illuminated TICE USE ONLY         |
| [)       3. FREE         []       4. PROJ         []       5. OFF-         []       5. OFF-         (1 - 5)       Area (1,2,4)         (1,2,4)       Buildi         (1 - 4)       Street         (2,4,5)       Heigh         (5)       Distar | <b>E-STANDING</b> 2 T<br>4 o<br><b>ECTING</b> 0.5<br><b>PREMISE</b> See<br><b>nally Illuminated</b><br>of Proposed Sign <u>SO</u><br>ng Facade <u>290</u> Linear<br>Frontage <u>525</u> Linear<br>t to Top of Sign <u>6</u> F<br>ce from all Existing Off-Prem | Traffic Lanes - 0.75 Square Fe<br>or more Traffic Lanes - 1.5 Sq<br>5 Square Feet per each Linear<br>e #3 Spacing Requirements; No<br><u>VInternally Illumir</u><br>Square Feet<br>Feet<br>Feet<br>Feet<br>Feet<br>Clearance to Grade                                                                                            | et x Street Frontage<br>uare Feet x Street Frontag<br>Foot of Building Facade<br>ot > 300 Square Feet or<br>mated<br>Feet<br>Feet                                 | < 15 Square Feet [] Non-Illuminated TICE USE ONLY         |
| [)       3. FREE         []       4. PROJ         []       5. OFF-         []       5. OFF-         (1 - 5)       Area (1,2,4)         (1,2,4)       Buildi         (1 - 4)       Street         (2,4,5)       Heigh         (5)       Distar | <b>E-STANDING</b> 2 T<br>4 o<br><b>ECTING</b> 0.5<br><b>PREMISE</b> See<br><b>nally Illuminated</b><br>of Proposed Sign <u>SO</u><br>ng Facade <u>290</u> Linear<br>Frontage <u>525</u> Linear<br>t to Top of Sign <u>6</u> F<br>ce from all Existing Off-Prem | Traffic Lanes - 0.75 Square Fe         or more Traffic Lanes - 1.5 Sq         o Square Feet per each Linear         e #3 Spacing Requirements; No         Internally Illumin         Square Feet         Feet         Feet         Feet         Set         Clearance to Grade         ise Signs within 600 Feet         Sq. Ft. | et x Street Frontage<br>uare Feet x Street Frontag<br>Foot of Building Facade<br>ot > 300 Square Feet or<br>mated<br>2 Feet<br>Feet<br>Feet<br>Signage Allowed on | < 15 Square Feet [] Non-Illuminated TICE USE ONLY Parcel: |