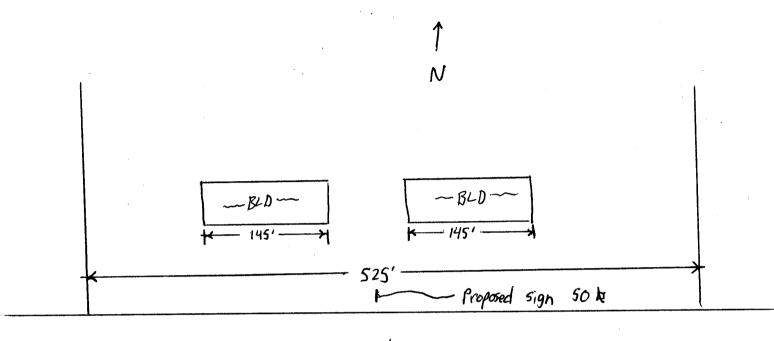

| COLORA VO                                                                                                                                                                                                                                     | SIGN CLEA<br>Community Developmen<br>250 North 5th Street<br>Grand Junction, CO 81<br>(970) 244-1430                                                                                                                                                           | Clearance<br><i>at Department</i> Date Su<br>FEE \$                                                                                                                                                                                                                                                                              |                                                                                                                                                                   | 3-11-004                                                  |
|-----------------------------------------------------------------------------------------------------------------------------------------------------------------------------------------------------------------------------------------------|----------------------------------------------------------------------------------------------------------------------------------------------------------------------------------------------------------------------------------------------------------------|----------------------------------------------------------------------------------------------------------------------------------------------------------------------------------------------------------------------------------------------------------------------------------------------------------------------------------|-------------------------------------------------------------------------------------------------------------------------------------------------------------------|-----------------------------------------------------------|
| • •                                                                                                                                                                                                                                           | ess 2532 Pyttersor<br>INER Pete Miller<br>Ess Sqml<br>HWALL 25                                                                                                                                                                                                 | LICEN     ADDR     TELEF     Gquare Feet per Linear Foot of                                                                                                                                                                                                                                                                      | PHONE NO. 245-77<br>Building Facade                                                                                                                               | 5ighs<br>2000                                             |
| [] 4. PROJ                                                                                                                                                                                                                                    | <b>-STANDING</b> 2 T<br>4 o<br><b>ECTING</b> 0.5                                                                                                                                                                                                               | Square Feet per Linear Foot of<br>Traffic Lanes - 0.75 Square Fe<br>or more Traffic Lanes - 1.5 Sq<br>5 Square Feet per each Linear                                                                                                                                                                                              | et x Street Frontage<br>uare Feet x Street Frontag                                                                                                                | je                                                        |
| [X 3. FREE<br>[] 4. PROJ<br>[] 5. OFF-                                                                                                                                                                                                        | <b>-STANDING</b> 2 T<br>4 o<br><b>ECTING</b> 0.5                                                                                                                                                                                                               | Fraffic Lanes - 0.75 Square Fe<br>or more Traffic Lanes - 1.5 Sq                                                                                                                                                                                                                                                                 | et x Street Frontage<br>uare Feet x Street Frontag<br>Foot of Building Facade<br>ot > 300 Square Feet or                                                          |                                                           |
| [)       3. FREE         []       4. PROJ         []       5. OFF-         []       5. OFF-         (1 - 5)       Area (1,2,4)         (1,2,4)       Buildi         (1 - 4)       Street         (2,4,5)       Heigh         (5)       Distar | <b>E-STANDING</b> 2 T<br>4 o<br><b>ECTING</b> 0.5<br><b>PREMISE</b> See<br><b>nally Illuminated</b><br>of Proposed Sign <u>SO</u><br>ng Facade <u>290</u> Linear<br>Frontage <u>525</u> Linear<br>t to Top of Sign <u>6</u> F<br>ce from all Existing Off-Prem | Traffic Lanes - 0.75 Square Fe<br>or more Traffic Lanes - 1.5 Sq<br>5 Square Feet per each Linear<br>e #3 Spacing Requirements; No<br><u>VInternally Illumir</u><br>Square Feet<br>Feet<br>Feet<br>Feet<br>Feet<br>Clearance to Grade                                                                                            | et x Street Frontage<br>uare Feet x Street Frontag<br>Foot of Building Facade<br>ot > 300 Square Feet or<br>mated<br>Feet<br>Feet                                 | < 15 Square Feet [ ] Non-Illuminated                      |
| [)       3. FREE         []       4. PROJ         []       5. OFF-         []       5. OFF-         (1 - 5)       Area of         (1,2,4)       Buildi         (1 - 4)       Street         (2,4,5)       Heigh                               | <b>E-STANDING</b> 2 T<br>4 o<br><b>ECTING</b> 0.5<br><b>PREMISE</b> See<br><b>nally Illuminated</b><br>of Proposed Sign <u>SO</u><br>ng Facade <u>290</u> Linear<br>Frontage <u>525</u> Linear<br>t to Top of Sign <u>6</u> F<br>ce from all Existing Off-Prem | Traffic Lanes - 0.75 Square Fe<br>or more Traffic Lanes - 1.5 Sq<br>5 Square Feet per each Linear<br>e #3 Spacing Requirements; No<br><u>VInternally Illumin</u><br>Square Feet<br>Feet<br>Feet<br>Feet<br>Feet Clearance to Grade<br>ise Signs within 600 Feet                                                                  | et x Street Frontage<br>uare Feet x Street Frontag<br>Foot of Building Facade<br>ot > 300 Square Feet or<br>mated<br>Feet<br>Feet<br>Feet                         | < 15 Square Feet [] Non-Illuminated TICE USE ONLY         |
| [)       3. FREE         []       4. PROJ         []       5. OFF-         []       5. OFF-         (1 - 5)       Area (1,2,4)         (1,2,4)       Buildi         (1 - 4)       Street         (2,4,5)       Heigh         (5)       Distar | <b>E-STANDING</b> 2 T<br>4 o<br><b>ECTING</b> 0.5<br><b>PREMISE</b> See<br><b>nally Illuminated</b><br>of Proposed Sign <u>SO</u><br>ng Facade <u>290</u> Linear<br>Frontage <u>525</u> Linear<br>t to Top of Sign <u>6</u> F<br>ce from all Existing Off-Prem | Traffic Lanes - 0.75 Square Fe<br>or more Traffic Lanes - 1.5 Sq<br>5 Square Feet per each Linear<br>e #3 Spacing Requirements; No<br><u>VInternally Illumir</u><br>Square Feet<br>Feet<br>Feet<br>Feet<br>Feet<br>Clearance to Grade                                                                                            | et x Street Frontage<br>uare Feet x Street Frontag<br>Foot of Building Facade<br>ot > 300 Square Feet or<br>mated<br>Feet<br>Feet                                 | < 15 Square Feet [] Non-Illuminated TICE USE ONLY         |
| [)       3. FREE         []       4. PROJ         []       5. OFF-         []       5. OFF-         (1 - 5)       Area (1,2,4)         (1,2,4)       Buildi         (1 - 4)       Street         (2,4,5)       Heigh         (5)       Distar | <b>E-STANDING</b> 2 T<br>4 o<br><b>ECTING</b> 0.5<br><b>PREMISE</b> See<br><b>nally Illuminated</b><br>of Proposed Sign <u>SO</u><br>ng Facade <u>290</u> Linear<br>Frontage <u>525</u> Linear<br>t to Top of Sign <u>6</u> F<br>ce from all Existing Off-Prem | Traffic Lanes - 0.75 Square Fe         or more Traffic Lanes - 1.5 Sq         o Square Feet per each Linear         e #3 Spacing Requirements; No         Internally Illumin         Square Feet         Feet         Feet         Feet         Set         Clearance to Grade         ise Signs within 600 Feet         Sq. Ft. | et x Street Frontage<br>uare Feet x Street Frontag<br>Foot of Building Facade<br>ot > 300 Square Feet or<br>mated<br>2 Feet<br>Feet<br>Feet<br>Signage Allowed on | < 15 Square Feet [] Non-Illuminated TICE USE ONLY Parcel: |