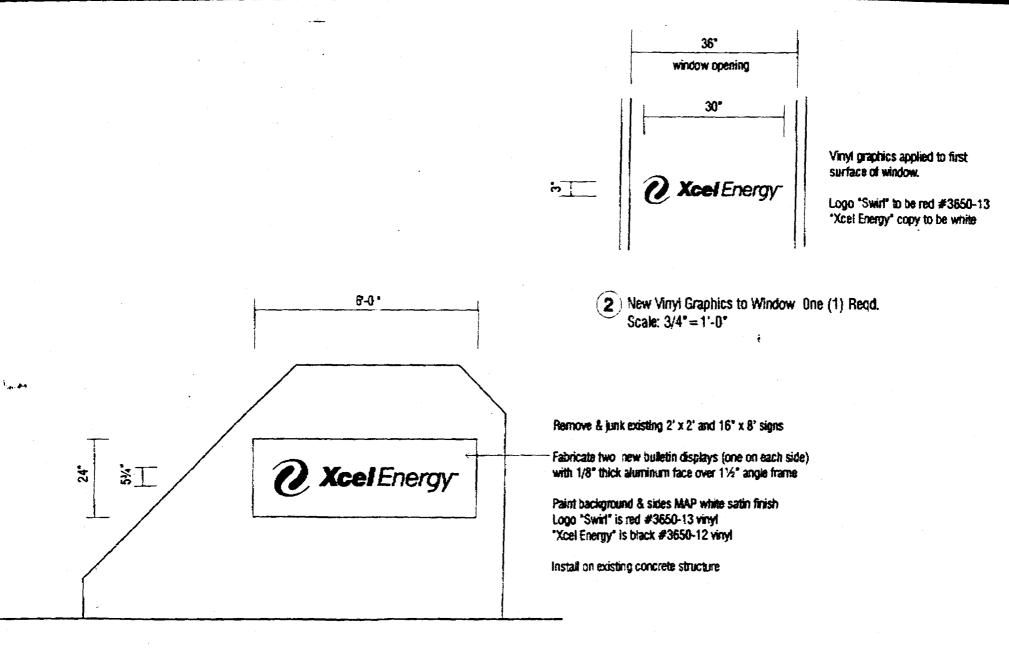

|

**NOTE:** No sign may exceed 300 square feet. A separate sign permit is required for each sign. Attach a sketch, to scale, of proposed and existing signage including types, dimensions and lettering. Attach a plot plan, to scale, showing: abutting streets, alleys, easements, driveways, encroachments, property lines, distances from existing buildings to proposed signs and required setbacks. Roof signs shall be manufactured such that no guy wires, braces or supports shall be visible.

I hereby attest that the information on this form and the attached sketches are true and accurate.

Applicant's Signa Date **Community Development Approval** Date

(White: Community Development)

(Canary: Applicant)

(Pink: Code Enforcement)



## City of Grand Junction GIS Map



FEET



(1) New Signs to Existing Concrete Display Two (2) Required Scale: 1/2\*=1'-0\* Mar Ar ar

© This design is the exclusive property of Gordon Sign Company and cannot be reproduced either in whole or in part without their consent, Gorden Sign Company will extend to deally electricates, voluding Pall calue where specified, We cannot guarantee matches due to varying compatibility of autoos instates and palma wait.