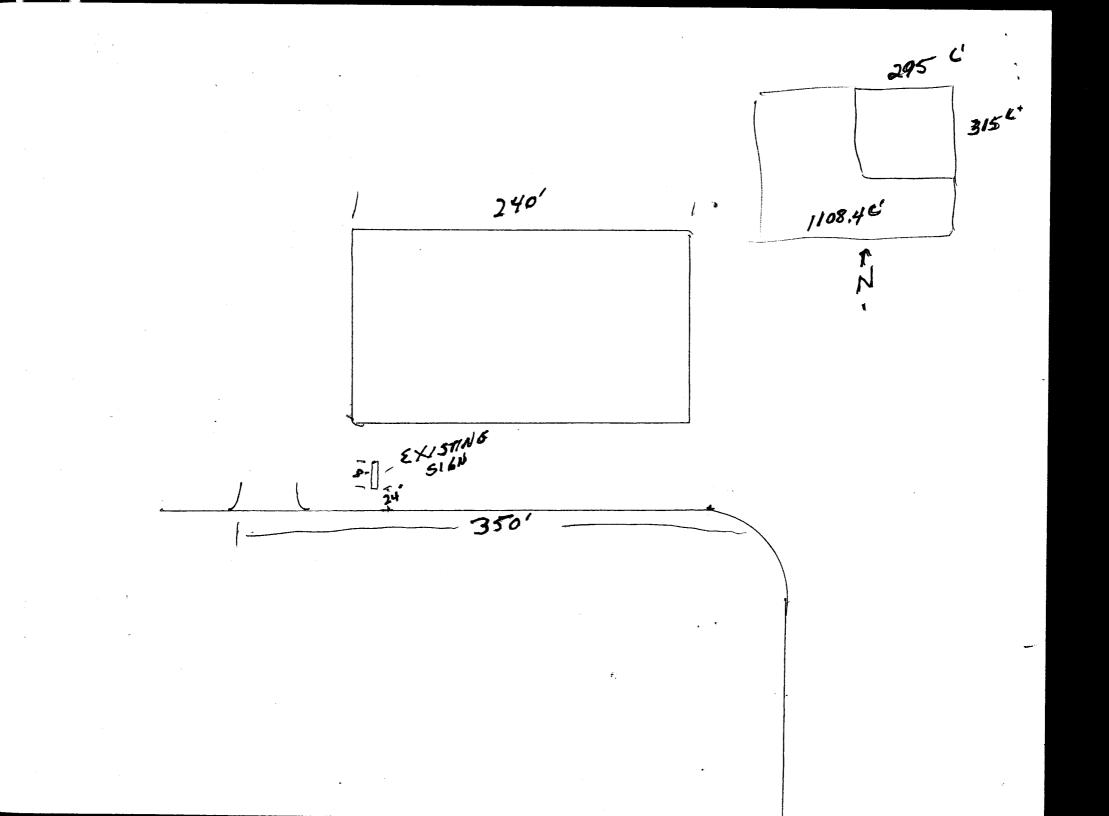

| SIGN Permit                                                                                                                                                                                                                                                                                                                                                                                                                                                                                                                                                                                                                                                                                                                                                                                                                        | Permit No. <u>40 fumut 1190</u><br>Date Submitted <u>4-26-01</u> |
|------------------------------------------------------------------------------------------------------------------------------------------------------------------------------------------------------------------------------------------------------------------------------------------------------------------------------------------------------------------------------------------------------------------------------------------------------------------------------------------------------------------------------------------------------------------------------------------------------------------------------------------------------------------------------------------------------------------------------------------------------------------------------------------------------------------------------------|------------------------------------------------------------------|
| Community Development Department                                                                                                                                                                                                                                                                                                                                                                                                                                                                                                                                                                                                                                                                                                                                                                                                   | Fee \$ $25,00$                                                   |
| 250 North 5 <sup>th</sup> Street                                                                                                                                                                                                                                                                                                                                                                                                                                                                                                                                                                                                                                                                                                                                                                                                   | Zone I-0                                                         |
| Grand Junction CO 81501<br>Phone: (970) 244-1430 FAX (970) 256-4031                                                                                                                                                                                                                                                                                                                                                                                                                                                                                                                                                                                                                                                                                                                                                                | ·                                                                |
|                                                                                                                                                                                                                                                                                                                                                                                                                                                                                                                                                                                                                                                                                                                                                                                                                                    |                                                                  |
| TAX SCHEDULE                                                                                                                                                                                                                                                                                                                                                                                                                                                                                                                                                                                                                                                                                                                                                                                                                       |                                                                  |
| BUSINESS NAME XCEL ENERCY LI                                                                                                                                                                                                                                                                                                                                                                                                                                                                                                                                                                                                                                                                                                                                                                                                       | CENSE NO. 2200 323                                               |
|                                                                                                                                                                                                                                                                                                                                                                                                                                                                                                                                                                                                                                                                                                                                                                                                                                    | DDRESS 950 NORTH AVE                                             |
| PROPERTY OWNER <u>xcerener</u> TI                                                                                                                                                                                                                                                                                                                                                                                                                                                                                                                                                                                                                                                                                                                                                                                                  | ELEPHONE NO. 256-1817                                            |
|                                                                                                                                                                                                                                                                                                                                                                                                                                                                                                                                                                                                                                                                                                                                                                                                                                    | ONTACT PERSON BR. AN TAP.                                        |
| [] 1. FLUSH WALL 2 Square Feet per Linear Foot of Building Façade   Face change only on items 2, 3 & 4 2 Square Feet per Linear Foot of Building Façade   [] 2. ROOF 2 Square Feet per Linear Foot of Building Facade   [] 2. ROOF 2 Square Feet per Linear Foot of Building Facade   [] 2. ROOF 2 Square Feet per Linear Foot of Building Facade   [] 4. PROJECTING 2 Traffic Lanes - 0.75 Square Feet x Street Frontage   [] 4. PROJECTING 0.5 Square Feet per each Linear Foot of Building Facade   [] Existing Externally or Internally Illuminated – No Change in Electrical Service Image: Non-Illuminated   (1 - 4) Area of Proposed Sign:2 Square Feet   (1,2,4) Building Façade:240' Linear Feet Linear Feet   (1 - 4) Street Frontage:2 Linear Feet   (1 - 4) Height to Top of Sign:2 Feet   Clearance to Grade:3/2 Feet |                                                                  |
| EXISTING SIGNAGE/TYPE:                                                                                                                                                                                                                                                                                                                                                                                                                                                                                                                                                                                                                                                                                                                                                                                                             | • FOR OFFICE USE ONLY •                                          |
| Sq. F                                                                                                                                                                                                                                                                                                                                                                                                                                                                                                                                                                                                                                                                                                                                                                                                                              | St. Signage Allowed on Parcel:                                   |
|                                                                                                                                                                                                                                                                                                                                                                                                                                                                                                                                                                                                                                                                                                                                                                                                                                    | 100 th                                                           |
| Sq. I                                                                                                                                                                                                                                                                                                                                                                                                                                                                                                                                                                                                                                                                                                                                                                                                                              |                                                                  |
| Sq. H                                                                                                                                                                                                                                                                                                                                                                                                                                                                                                                                                                                                                                                                                                                                                                                                                              | Ft. Free-Standing <b>37.3</b> Sq. Ft.                            |
| • • • • • • • • • • • • • • • • • • • •                                                                                                                                                                                                                                                                                                                                                                                                                                                                                                                                                                                                                                                                                                                                                                                            | at the                                                           |
| Total Existing: 7. D Sq. H                                                                                                                                                                                                                                                                                                                                                                                                                                                                                                                                                                                                                                                                                                                                                                                                         | Ft. Total Allowed: <u>831</u> Sq. Ft.                            |
| COMMENTS: REPLACING EXISTING MONUMENT SIGN PANEL                                                                                                                                                                                                                                                                                                                                                                                                                                                                                                                                                                                                                                                                                                                                                                                   |                                                                  |

**NOTE:** No sign may exceed 300 square feet. A separate sign permit is required for each sign. Attach a sketch, to scale, of proposed and existing signage including types, dimensions and lettering. Attach a plot plan, to scale, showing: abutting streets, alleys, easements, driveways, encroachments, property lines, distances from existing buildings to proposed signs and required setbacks. Roof signs shall be manufactured such that no guy wires, braces or supports shall be visible.